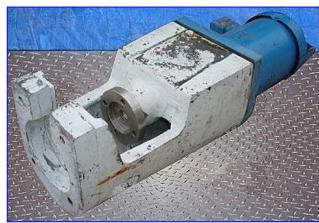

Lightnin Mixer Fixed-Mount SXJS Side-Entering Mixer. Model: SXJS-174. S/N: R04380177-01. Baldor Industrial Motor, 3-1/2 hp, 1725 rpm, 230/460 V, 9/4.5 amps, 60 Hz, 3 phase. The fixed-mount design of the SXJS side-entering mixer accommodates applications lacking space for top entering mixers and those that require extra-long shafts. Features include motors and shafts coupled directly with pilot and keyway for accurate alignment and positive connections, welded, rigid coupling to add stability on longer shafts and positive chucks to grip the mixer shaft thus preventing unintentional shaft release. Standard on the SXJS are shock mounts that protect the drive against high fluid forces. Overall dimensions: 1 ft. L x 11 in. W x 2 ft. 11 in. H.