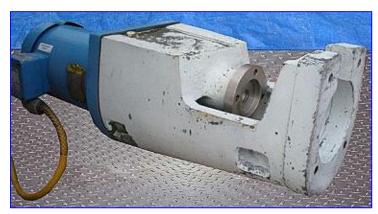

Lightnin Mixer Fixed-Mount SXJS Side-Entering Mixer. Model: SXJS-174. S/N: R04380177-01. Baldor Industrial Motor, 3-1/2 hp, 1725 rpm, 230/460 V, 9/4.5 amps, 60 Hz, 3 phase. The fixed-mount design of the SXJS side-entering mixer accommodates applications lacking space for top entering mixers and those that require extra-long shafts. Features include motors and shafts coupled directly with pilot and keyway for accurate alignment and positive connections, welded, rigid coupling to add stability on longer shafts and positive chucks to grip the mixer shaft thus preventing unintentional shaft release. Standard on the SXJS are shock mounts that protect the drive against high fluid forces. Overall dimensions: 1 ft. L x 11 in. W x 2 ft. 11 in. H.