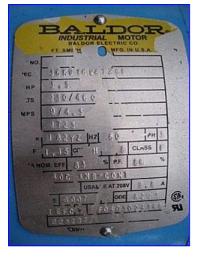

Lightnin Mixer Fixed-Mount SXJS Side-Entering Mixer. Model: SXJS-174. S/N: R04380177-01. Baldor Industrial Motor, 3-1/2 hp, 1725 rpm, 230/460 V, 9/4.5 amps, 60 Hz, 3 phase. The fixed-mount design of the SXJS side-entering mixer accommodates applications lacking space for top entering mixers and those that require extra-long shafts. Features include motors and shafts coupled directly with pilot and keyway for accurate alignment and positive connections, welded, rigid coupling to add stability on longer shafts and positive chucks to grip the mixer shaft thus preventing unintentional shaft release. Standard on the SXJS are shock mounts that protect the drive against high fluid forces. Overall dimensions: 1 ft. L x 11 in. W x 2 ft. 11 in. H.