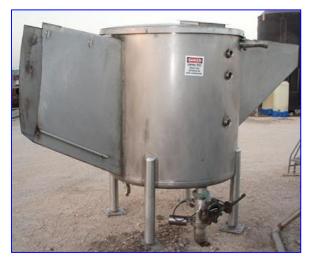

1990 Cherry Burrell Feldmeier Equipment Stainless Steel Single Shell Tank . 300 Gallon. S/N: E-59-90. Material of construction: 304 stainless steel. Ref: C-B Drawing# 7072245. Inside straight-wall dimensions: 3 ft. 11 in. dia. x 4 ft. 2-1/2 in. H. Inlets: (3) 2 in. dia. ACME fittings, (1) 10 in. L x 10 in. W infeed (top), (1) 1 ft. 3 in. L x 2 ft. 6 in. W infeed (side), (1) 1 ft. 4-1/2 in. W x 2 ft. 10-1/2 in. H infeed (top). Outlets: (1) 4 in. dia. port with pneumatic butterfly valve, (1) 4 in. dia. port with butterfly valve, (1) 6 in. dia. flanged port. Overall dimensions: 9 ft. L x 4 ft. 7 in. W x 6 ft. 2 in. H.