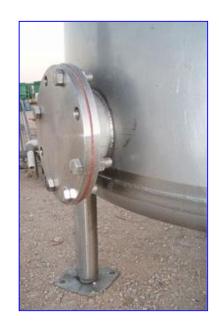

1990 Cherry Burrell Feldmeier Equipment Stainless Steel Single Shell Tank . 300 Gallon. S/N: E-59-90. Material of construction: 304 stainless steel. Ref: C-B Drawing# 7072245. Inside straight-wall dimensions: 3 ft. 11 in. dia. x 4 ft. 2-1/2 in. H. Inlets: (3) 2 in. dia. ACME fittings, (1) 10 in. L x 10 in. W infeed (top), (1) 1 ft. 3 in. L x 2 ft. 6 in. W infeed (side), (1) 1 ft. 4-1/2 in. W x 2 ft. 10-1/2 in. H infeed (top). Outlets: (1) 4 in. dia. port with pneumatic butterfly valve, (1) 4 in. dia. port with butterfly valve, (1) 6 in. dia. flanged port. Overall dimensions: 9 ft. L x 4 ft. 7 in. W x 6 ft. 2 in. H.