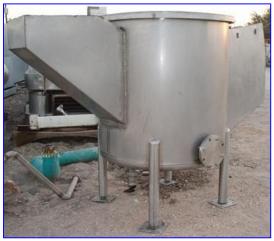

1990 Cherry Burrell Feldmeier Equipment Stainless Steel Single Shell Tank . 300 Gallon. S/N: E-59-90. Material of construction: 304 stainless steel. Ref: C-B Drawing# 7072245. Inside straight-wall dimensions: 3 ft. 11 in. dia. x 4 ft. 2-1/2 in. H. Inlets: (3) 2 in. dia. ACME fittings, (1) 10 in. L x 10 in. W infeed (top), (1) 1 ft. 3 in. L x 2 ft. 6 in. W infeed (side), (1) 1 ft. 4-1/2 in. W x 2 ft. 10-1/2 in. H infeed (top). Outlets: (1) 4 in. dia. port with pneumatic butterfly valve, (1) 4 in. dia. port with butterfly valve, (1) 6 in. dia. flanged port. Overall dimensions: 9 ft. L x 4 ft. 7 in. W x 6 ft. 2 in. H.