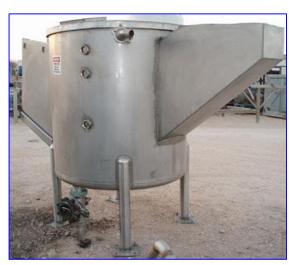

1990 Cherry Burrell Feldmeier Equipment Stainless Steel Single Shell Tank . 300 Gallon. S/N: E-59-90. Material of construction: 304 stainless steel. Ref: C-B Drawing# 7072245. Inside straight-wall dimensions: 3 ft. 11 in. dia. x 4 ft. 2-1/2 in. H. Inlets: (3) 2 in. dia. ACME fittings, (1) 10 in. L x 10 in. W infeed (top), (1) 1 ft. 3 in. L x 2 ft. 6 in. W infeed (side), (1) 1 ft. 4-1/2 in. W x 2 ft. 10-1/2 in. H infeed (top). Outlets: (1) 4 in. dia. port with pneumatic butterfly valve, (1) 4 in. dia. port with butterfly valve, (1) 6 in. dia. flanged port. Overall dimensions: 9 ft. L x 4 ft. 7 in. W x 6 ft. 2 in. H.