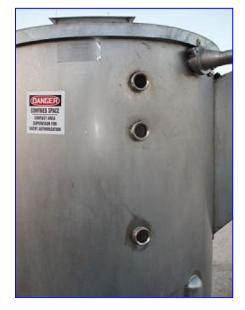

1990 Cherry Burrell Feldmeier Equipment Stainless Steel Single Shell Tank . 300 Gallon. S/N: E-59-90. Material of construction: 304 stainless steel. Ref: C-B Drawing# 7072245. Inside straight-wall dimensions: 3 ft. 11 in. dia. x 4 ft. 2-1/2 in. H. Inlets: (3) 2 in. dia. ACME fittings, (1) 10 in. L x 10 in. W infeed (top), (1) 1 ft. 3 in. L x 2 ft. 6 in. W infeed (side), (1) 1 ft. 4-1/2 in. W x 2 ft. 10-1/2 in. H infeed (top). Outlets: (1) 4 in. dia. port with pneumatic butterfly valve, (1) 4 in. dia. port with butterfly valve, (1) 6 in. dia. flanged port. Overall dimensions: 9 ft. L x 4 ft. 7 in. W x 6 ft. 2 in. H.