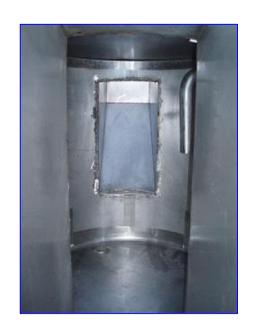

1990 Cherry Burrell Feldmeier Equipment Stainless Steel Single Shell Tank . 300 Gallon. S/N: E-59-90. Material of construction: 304 stainless steel. Ref: C-B Drawing# 7072245. Inside straight-wall dimensions: 3 ft. 11 in. dia. x 4 ft. 2-1/2 in. H. Inlets: (3) 2 in. dia. ACME fittings, (1) 10 in. L x 10 in. W infeed (top), (1) 1 ft. 3 in. L x 2 ft. 6 in. W infeed (side), (1) 1 ft. 4-1/2 in. W x 2 ft. 10-1/2 in. H infeed (top). Outlets: (1) 4 in. dia. port with pneumatic butterfly valve, (1) 4 in. dia. port with butterfly valve, (1) 6 in. dia. flanged port. Overall dimensions: 9 ft. L x 4 ft. 7 in. W x 6 ft. 2 in. H.