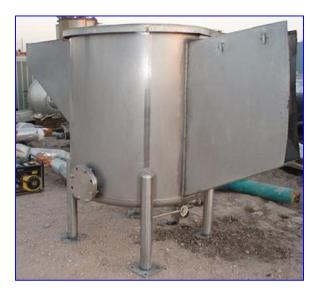

1990 Cherry Burrell Feldmeier Equipment Stainless Steel Single Shell Tank . 300 Gallon. S/N: E-59-90. Material of construction: 304 stainless steel. Ref: C-B Drawing# 7072245. Inside straight-wall dimensions: 3 ft. 11 in. dia. x 4 ft. 2-1/2 in. H. Inlets: (3) 2 in. dia. ACME fittings, (1) 10 in. L x 10 in. W infeed (top), (1) 1 ft. 3 in. L x 2 ft. 6 in. W infeed (side), (1) 1 ft. 4-1/2 in. W x 2 ft. 10-1/2 in. H infeed (top). Outlets: (1) 4 in. dia. port with pneumatic butterfly valve, (1) 4 in. dia. port with butterfly valve, (1) 6 in. dia. flanged port. Overall dimensions: 9 ft. L x 4 ft. 7 in. W x 6 ft. 2 in. H.