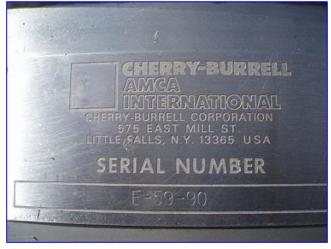

| 1990 Cherry Burrell Feldmeier Equipment Stainless Steel Single Shell Tank – 300 Gallon |                    |
|----------------------------------------------------------------------------------------|--------------------|
| Mfg: Cherry Burrell Feldmeier Equipment                                                | Model:             |
| Stock No. DTTC2043.                                                                    | Serial No. E-59-90 |

1990 Cherry Burrell Feldmeier Equipment Stainless Steel Single Shell Tank . 300 Gallon. S/N: E-59-90. Material of construction: 304 stainless steel. Ref: C-B Drawing# 7072245. Inside straight-wall dimensions: 3 ft. 11 in. dia. x 4 ft. 2-1/2 in. H. Inlets: (3) 2 in. dia. ACME fittings, (1) 10 in. L x 10 in. W infeed (top), (1) 1 ft. 3 in. L x 2 ft. 6 in. W infeed (side), (1) 1 ft. 4-1/2 in. W x 2 ft. 10-1/2 in. H infeed (top). Outlets: (1) 4 in. dia. port with pneumatic butterfly valve, (1) 4 in. dia. port with butterfly valve, (1) 6 in. dia. flanged port. Overall dimensions: 9 ft. L x 4 ft. 7 in. W x 6 ft. 2 in. H.