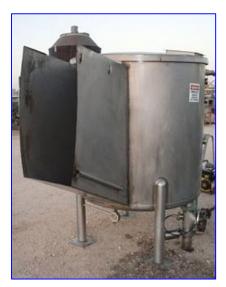

1990 Cherry Burrell Feldmeier Equipment Stainless Steel Single Shell Tank . 300 Gallon. S/N: E-59-90. Material of construction: 304 stainless steel. Ref: C-B Drawing# 7072245. Inside straight-wall dimensions: 3 ft. 11 in. dia. x 4 ft. 2-1/2 in. H. Inlets: (3) 2 in. dia. ACME fittings, (1) 10 in. L x 10 in. W infeed (top), (1) 1 ft. 3 in. L x 2 ft. 6 in. W infeed (side), (1) 1 ft. 4-1/2 in. W x 2 ft. 10-1/2 in. H infeed (top). Outlets: (1) 4 in. dia. port with pneumatic butterfly valve, (1) 4 in. dia. port with butterfly valve, (1) 6 in. dia. flanged port. Overall dimensions: 9 ft. L x 4 ft. 7 in. W x 6 ft. 2 in. H.