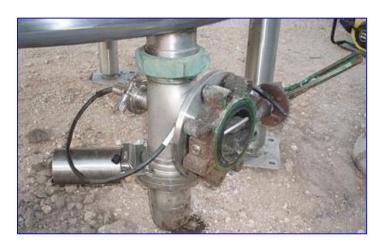

1990 Cherry Burrell Feldmeier Equipment Stainless Steel Single Shell Tank . 300 Gallon. S/N: E-59-90. Material of construction: 304 stainless steel. Ref: C-B Drawing# 7072245. Inside straight-wall dimensions: 3 ft. 11 in. dia. x 4 ft. 2-1/2 in. H. Inlets: (3) 2 in. dia. ACME fittings, (1) 10 in. L x 10 in. W infeed (top), (1) 1 ft. 3 in. L x 2 ft. 6 in. W infeed (side), (1) 1 ft. 4-1/2 in. W x 2 ft. 10-1/2 in. H infeed (top). Outlets: (1) 4 in. dia. port with pneumatic butterfly valve, (1) 4 in. dia. port with butterfly valve, (1) 6 in. dia. flanged port. Overall dimensions: 9 ft. L x 4 ft. 7 in. W x 6 ft. 2 in. H.