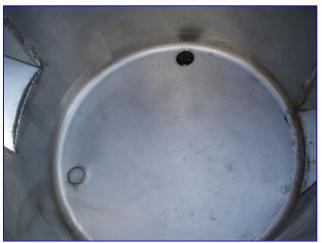

1990 Cherry Burrell Feldmeier Equipment Stainless Steel Single Shell Tank . 300 Gallon. S/N: E-59-90. Material of construction: 304 stainless steel. Ref: C-B Drawing# 7072245. Inside straight-wall dimensions: 3 ft. 11 in. dia. x 4 ft. 2-1/2 in. H. Inlets: (3) 2 in. dia. ACME fittings, (1) 10 in. L x 10 in. W infeed (top), (1) 1 ft. 3 in. L x 2 ft. 6 in. W infeed (side), (1) 1 ft. 4-1/2 in. W x 2 ft. 10-1/2 in. H infeed (top). Outlets: (1) 4 in. dia. port with pneumatic butterfly valve, (1) 4 in. dia. port with butterfly valve, (1) 6 in. dia. flanged port. Overall dimensions: 9 ft. L x 4 ft. 7 in. W x 6 ft. 2 in. H.