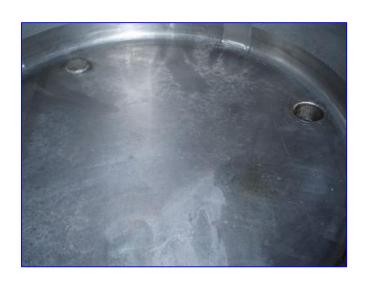

1990 Cherry Burrell Feldmeier Equipment Stainless Steel Single Shell Tank . 300 Gallon. S/N: E-59-90. Material of construction: 304 stainless steel. Ref: C-B Drawing# 7072245. Inside straight-wall dimensions: 3 ft. 11 in. dia. x 4 ft. 2-1/2 in. H. Inlets: (3) 2 in. dia. ACME fittings, (1) 10 in. L x 10 in. W infeed (top), (1) 1 ft. 3 in. L x 2 ft. 6 in. W infeed (side), (1) 1 ft. 4-1/2 in. W x 2 ft. 10-1/2 in. H infeed (top). Outlets: (1) 4 in. dia. port with pneumatic butterfly valve, (1) 4 in. dia. port with butterfly valve, (1) 6 in. dia. flanged port. Overall dimensions: 9 ft. L x 4 ft. 7 in. W x 6 ft. 2 in. H.