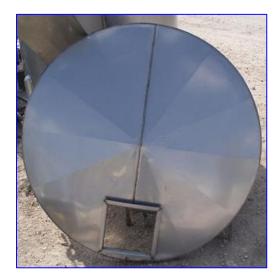

1990 Cherry Burrell Feldmeier Equipment Stainless Steel Single Shell Tank . 300 Gallon. S/N: E-59-90. Material of construction: 304 stainless steel. Ref: C-B Drawing# 7072245. Inside straight-wall dimensions: 3 ft. 11 in. dia. x 4 ft. 2-1/2 in. H. Inlets: (3) 2 in. dia. ACME fittings, (1) 10 in. L x 10 in. W infeed (top), (1) 1 ft. 3 in. L x 2 ft. 6 in. W infeed (side), (1) 1 ft. 4-1/2 in. W x 2 ft. 10-1/2 in. H infeed (top). Outlets: (1) 4 in. dia. port with pneumatic butterfly valve, (1) 4 in. dia. port with butterfly valve, (1) 6 in. dia. flanged port. Overall dimensions: 9 ft. L x 4 ft. 7 in. W x 6 ft. 2 in. H.