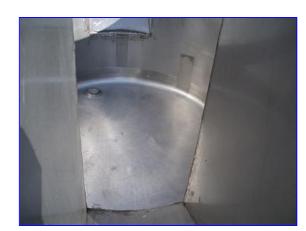

1990 Cherry Burrell Feldmeier Equipment Stainless Steel Single Shell Tank . 300 Gallon. S/N: E-59-90. Material of construction: 304 stainless steel. Ref: C-B Drawing# 7072245. Inside straight-wall dimensions: 3 ft. 11 in. dia. x 4 ft. 2-1/2 in. H. Inlets: (3) 2 in. dia. ACME fittings, (1) 10 in. L x 10 in. W infeed (top), (1) 1 ft. 3 in. L x 2 ft. 6 in. W infeed (side), (1) 1 ft. 4-1/2 in. W x 2 ft. 10-1/2 in. H infeed (top). Outlets: (1) 4 in. dia. port with pneumatic butterfly valve, (1) 4 in. dia. port with butterfly valve, (1) 6 in. dia. flanged port. Overall dimensions: 9 ft. L x 4 ft. 7 in. W x 6 ft. 2 in. H.