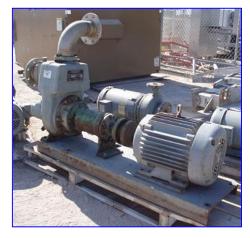

1993 Aurora / Hydromatic Self-Priming Sewage and Trash Pump. Model: 40MP. S/N: P3240. Capacity: 500 gpm @ 68 head feet (~30 psi using specific gravity of water = 1). Impeller: 9-5/32 in., two-vane, semi enclosed, grade 64-45-15 ductile iron. Seal option: carbon/ceramic, Type 21, SF1 C1. Buna AlqO-rings. B.C: CH. Baldor Industrial Motor, 15 hp, 1760 rpm, 230/460 V, 38/19 amps, 60 Hz, 3 phase. Heavy duty ball-type bearings. 4140 stress proof steel Pump Shaft, 316 stainless steel shaft sleeve. Inlets: (1) <sup>3</sup>/<sub>4</sub> in. dia. FNPT, (1) 4 in. dia. flanged port. Outlets: (1) 4 in. dia. flanged port. Overall dimensions: 5 ft. 3 in. L x 1 ft. 8 in. W x 3 ft. 4 in. H.