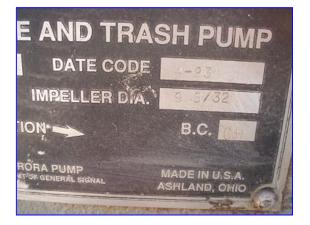

1993 Aurora / Hydromatic Self-Priming Sewage and Trash Pump. Model: 40MP. S/N: P3240. Capacity: 500 gpm @ 68 head feet (~30 psi using specific gravity of water = 1). Impeller: 9-5/32 in., two-vane, semi enclosed, grade 64-45-15 ductile iron. Seal option: carbon/ceramic, Type 21, SF1 C1. Buna AlqO-rings. B.C: CH. Baldor Industrial Motor, 15 hp, 1760 rpm, 230/460 V, 38/19 amps, 60 Hz, 3 phase. Heavy duty ball-type bearings. 4140 stress proof steel Pump Shaft, 316 stainless steel shaft sleeve. Inlets: (1) <sup>3</sup>/<sub>4</sub> in. dia. FNPT, (1) 4 in. dia. flanged port. Outlets: (1) 4 in. dia. flanged port. Overall dimensions: 5 ft. 3 in. L x 1 ft. 8 in. W x 3 ft. 4 in. H.