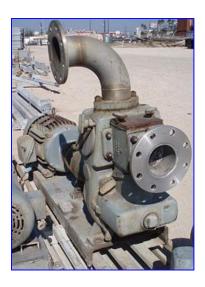

| 1993 Aurora/Hydromatic Self-Priming Sewage and Trash Pump |                          |
|-----------------------------------------------------------|--------------------------|
| Mfg: Aurora / Hydromatic Pumps, Inc.                      | Model: 40MP              |
| Stock No. DTTC2045.                                       | Serial No <u>.</u> P3240 |

1993 Aurora / Hydromatic Self-Priming Sewage and Trash Pump. Model: 40MP. S/N: P3240. Capacity: 500 gpm @ 68 head feet (~30 psi using specific gravity of water = 1). Impeller: 9-5/32 in., two-vane, semi enclosed, grade 64-45-15 ductile iron. Seal option: carbon/ceramic, Type 21, SF1 C1. Buna AlqO-rings. B.C: CH. Baldor Industrial Motor, 15 hp, 1760 rpm, 230/460 V, 38/19 amps, 60 Hz, 3 phase. Heavy duty ball-type bearings. 4140 stress proof steel Pump Shaft, 316 stainless steel shaft sleeve. Inlets: (1) <sup>3</sup>/<sub>4</sub> in. dia. FNPT, (1) 4 in. dia. flanged port. Outlets: (1) 4 in. dia. flanged port. Overall dimensions: 5 ft. 3 in. L x 1 ft. 8 in. W x 3 ft. 4 in. H.