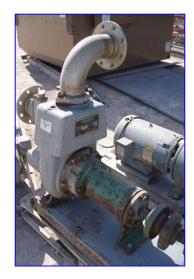

| 1993 Aurora/Hydromatic Self-Priming Sewage and Trash Pump |                          |
|-----------------------------------------------------------|--------------------------|
| Mfg: Aurora / Hydromatic Pumps, Inc.                      | Model: 40MP              |
| Stock No. DTTC2045.                                       | Serial No <u>.</u> P3240 |

1993 Aurora / Hydromatic Self-Priming Sewage and Trash Pump. Model: 40MP. S/N: P3240. Capacity: 500 gpm @ 68 head feet (~30 psi using specific gravity of water = 1). Impeller: 9-5/32 in., two-vane, semi enclosed, grade 64-45-15 ductile iron. Seal option: carbon/ceramic, Type 21, SF1 C1. Buna AlqO-rings. B.C: CH. Baldor Industrial Motor, 15 hp, 1760 rpm, 230/460 V, 38/19 amps, 60 Hz, 3 phase. Heavy duty ball-type bearings. 4140 stress proof steel Pump Shaft, 316 stainless steel shaft sleeve. Inlets: (1) <sup>3</sup>/<sub>4</sub> in. dia. FNPT, (1) 4 in. dia. flanged port. Outlets: (1) 4 in. dia. flanged port. Overall dimensions: 5 ft. 3 in. L x 1 ft. 8 in. W x 3 ft. 4 in. H.