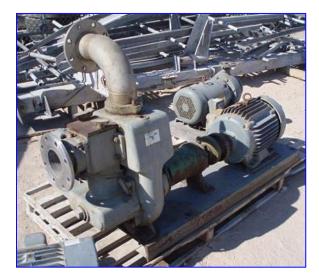

| 1993 Aurora/Hydromatic Self-Priming Sewage and Trash Pump |                          |
|-----------------------------------------------------------|--------------------------|
| Mfg: Aurora / Hydromatic Pumps, Inc.                      | Model: 40MP              |
| Stock No. DTTC2045.                                       | Serial No <u>.</u> P3240 |

1993 Aurora / Hydromatic Self-Priming Sewage and Trash Pump. Model: 40MP. S/N: P3240. Capacity: 500 gpm @ 68 head feet (~30 psi using specific gravity of water = 1). Impeller: 9-5/32 in., two-vane, semi enclosed, grade 64-45-15 ductile iron. Seal option: carbon/ceramic, Type 21, SF1 C1. Buna AlqO-rings. B.C: CH. Baldor Industrial Motor, 15 hp, 1760 rpm, 230/460 V, 38/19 amps, 60 Hz, 3 phase. Heavy duty ball-type bearings. 4140 stress proof steel Pump Shaft, 316 stainless steel shaft sleeve. Inlets: (1) <sup>3</sup>/<sub>4</sub> in. dia. FNPT, (1) 4 in. dia. flanged port. Outlets: (1) 4 in. dia. flanged port. Overall dimensions: 5 ft. 3 in. L x 1 ft. 8 in. W x 3 ft. 4 in. H.