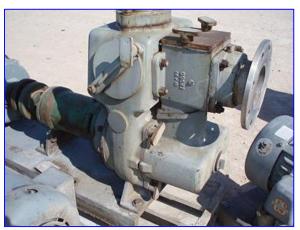

| 1993 Aurora/Hydromatic Self-Priming Sewage and Trash Pump |                          |
|-----------------------------------------------------------|--------------------------|
| Mfg: Aurora / Hydromatic Pumps, Inc.                      | Model: 40MP              |
| Stock No. DTTC2045.                                       | Serial No <u>.</u> P3240 |

1993 Aurora / Hydromatic Self-Priming Sewage and Trash Pump. Model: 40MP. S/N: P3240. Capacity: 500 gpm @ 68 head feet (~30 psi using specific gravity of water = 1). Impeller: 9-5/32 in., two-vane, semi enclosed, grade 64-45-15 ductile iron. Seal option: carbon/ceramic, Type 21, SF1 C1. Buna AlqO-rings. B.C: CH. Baldor Industrial Motor, 15 hp, 1760 rpm, 230/460 V, 38/19 amps, 60 Hz, 3 phase. Heavy duty ball-type bearings. 4140 stress proof steel Pump Shaft, 316 stainless steel shaft sleeve. Inlets: (1) <sup>3</sup>/<sub>4</sub> in. dia. FNPT, (1) 4 in. dia. flanged port. Outlets: (1) 4 in. dia. flanged port. Overall dimensions: 5 ft. 3 in. L x 1 ft. 8 in. W x 3 ft. 4 in. H.