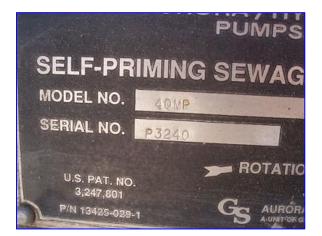

| 1993 Aurora/Hydromatic Self-Priming Sewage and Trash Pump |                          |
|-----------------------------------------------------------|--------------------------|
| Mfg: Aurora / Hydromatic Pumps, Inc.                      | Model: 40MP              |
| Stock No. DTTC2045.                                       | Serial No <u>.</u> P3240 |

1993 Aurora / Hydromatic Self-Priming Sewage and Trash Pump. Model: 40MP. S/N: P3240. Capacity: 500 gpm @ 68 head feet (~30 psi using specific gravity of water = 1). Impeller: 9-5/32 in., two-vane, semi enclosed, grade 64-45-15 ductile iron. Seal option: carbon/ceramic, Type 21, SF1 C1. Buna AlqO-rings. B.C: CH. Baldor Industrial Motor, 15 hp, 1760 rpm, 230/460 V, 38/19 amps, 60 Hz, 3 phase. Heavy duty ball-type bearings. 4140 stress proof steel Pump Shaft, 316 stainless steel shaft sleeve. Inlets: (1) <sup>3</sup>/<sub>4</sub> in. dia. FNPT, (1) 4 in. dia. flanged port. Outlets: (1) 4 in. dia. flanged port. Overall dimensions: 5 ft. 3 in. L x 1 ft. 8 in. W x 3 ft. 4 in. H.