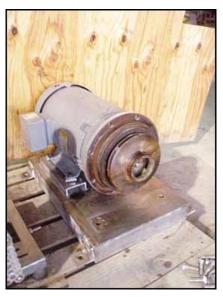

Ingersoll-Dresser Centrifugal Pump. Model: D-824. S/N: W8326. Size: 3x1.5x8. Flow rate for new pump is 140 gpm with required horsepower and pressure. Discuss with salesperson your process and product to determine if this refurbished pump should handle your specific duty. Impeller diameter: 7 in. Maximum impeller size: 8 in. Pump mat'l: CI. Baldor industrial motor, 10 hp, 3450 rpm, 230/460 V, 24/12 amps, 60 Hz, 3 phase. Inlets: (1) 3 in. dia. flanged port. Outlets: (1) 1-1/2 in. dia. flanged port. Overall dimensions: 2 ft. 1 in. L x 1 ft. 6 in. W x 1 ft. 7 in. H. (ACN34)