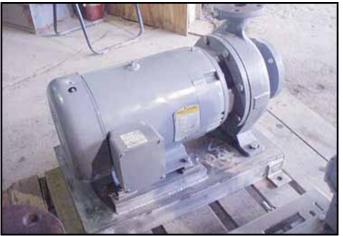

Ingersoll-Dresser Centrifugal Pump. Model: D-824. S/N: W8326. Size: 3x1.5x8. Flow rate for new pump is 140 gpm with required horsepower and pressure. Discuss with salesperson your process and product to determine if this refurbished pump should handle your specific duty. Impeller diameter: 7 in. Maximum impeller size: 8 in. Pump mat'l: CI. Baldor industrial motor, 10 hp, 3450 rpm, 230/460 V, 24/12 amps, 60 Hz, 3 phase. Inlets: (1) 3 in. dia. flanged port. Outlets: (1) 1-1/2 in. dia. flanged port. Overall dimensions: 2 ft. 1 in. L x 1 ft. 6 in. W x 1 ft. 7 in. H. (ACN34)