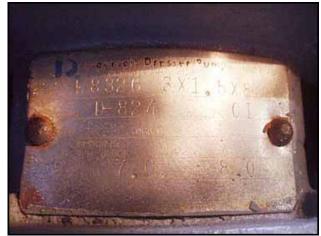

| Ingersoll-Dresser Centrifugal Pump |                   |
|------------------------------------|-------------------|
| Mfg: Ingersoll-Dresser             | Model: D-824      |
| Stock No.: DTTC2046                | Serial No.: W8326 |

Ingersoll-Dresser Centrifugal Pump. Model: D-824. S/N: W8326. Size: 3x1.5x8. Flow rate for new pump is 140 gpm with required horsepower and pressure. Discuss with salesperson your process and product to determine if this refurbished pump should handle your specific duty. Impeller diameter: 7 in. Maximum impeller size: 8 in. Pump mat'l: CI. Baldor industrial motor, 10 hp, 3450 rpm, 230/460 V, 24/12 amps, 60 Hz, 3 phase. Inlets: (1) 3 in. dia. flanged port. Outlets: (1) 1-1/2 in. dia. flanged port. Overall dimensions: 2 ft. 1 in. L x 1 ft. 6 in. W x 1 ft. 7 in. H. (ACN34)