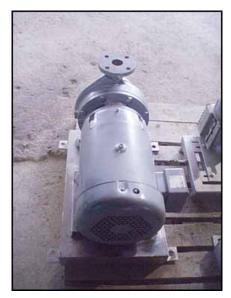

Ingersoll-Dresser Centrifugal Pump. Model: D-824. S/N: W8326. Size: 3x1.5x8. Flow rate for new pump is 140 gpm with required horsepower and pressure. Discuss with salesperson your process and product to determine if this refurbished pump should handle your specific duty. Impeller diameter: 7 in. Maximum impeller size: 8 in. Pump mat'l: CI. Baldor industrial motor, 10 hp, 3450 rpm, 230/460 V, 24/12 amps, 60 Hz, 3 phase. Inlets: (1) 3 in. dia. flanged port. Outlets: (1) 1-1/2 in. dia. flanged port. Overall dimensions: 2 ft. 1 in. L x 1 ft. 6 in. W x 1 ft. 7 in. H. (ACN34)