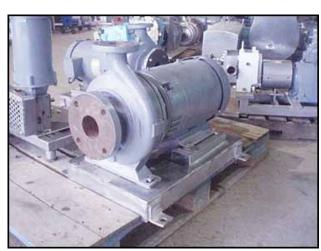

| Ingersoll-Dresser Centrifugal Pump |                   |
|------------------------------------|-------------------|
| Mfg: Ingersoll-Dresser             | Model: D-824      |
| Stock No.: DTTC2046                | Serial No.: W8326 |

Ingersoll-Dresser Centrifugal Pump. Model: D-824. S/N: W8326. Size: 3x1.5x8. Flow rate for new pump is 140 gpm with required horsepower and pressure. Discuss with salesperson your process and product to determine if this refurbished pump should handle your specific duty. Impeller diameter: 7 in. Maximum impeller size: 8 in. Pump mat'l: CI. Baldor industrial motor, 10 hp, 3450 rpm, 230/460 V, 24/12 amps, 60 Hz, 3 phase. Inlets: (1) 3 in. dia. flanged port. Outlets: (1) 1-1/2 in. dia. flanged port. Overall dimensions: 2 ft. 1 in. L x 1 ft. 6 in. W x 1 ft. 7 in. H. (ACN34)