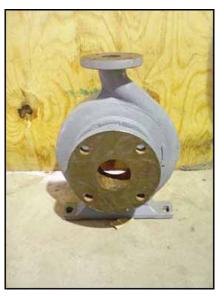

Ingersoll-Dresser Centrifugal Pump. Model: D-824. S/N: W8326. Size: 3x1.5x8. Flow rate for new pump is 140 gpm with required horsepower and pressure. Discuss with salesperson your process and product to determine if this refurbished pump should handle your specific duty. Impeller diameter: 7 in. Maximum impeller size: 8 in. Pump mat'l: CI. Baldor industrial motor, 10 hp, 3450 rpm, 230/460 V, 24/12 amps, 60 Hz, 3 phase. Inlets: (1) 3 in. dia. flanged port. Outlets: (1) 1-1/2 in. dia. flanged port. Overall dimensions: 2 ft. 1 in. L x 1 ft. 6 in. W x 1 ft. 7 in. H. (ACN34)