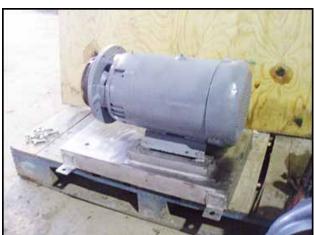

| Ingersoll-Dresser Centrifugal Pump |                   |
|------------------------------------|-------------------|
| Mfg: Ingersoll-Dresser             | Model: D-824      |
| Stock No.: DTTC2046                | Serial No.: W8326 |

Ingersoll-Dresser Centrifugal Pump. Model: D-824. S/N: W8326. Size: 3x1.5x8. Flow rate for new pump is 140 gpm with required horsepower and pressure. Discuss with salesperson your process and product to determine if this refurbished pump should handle your specific duty. Impeller diameter: 7 in. Maximum impeller size: 8 in. Pump mat'l: CI. Baldor industrial motor, 10 hp, 3450 rpm, 230/460 V, 24/12 amps, 60 Hz, 3 phase. Inlets: (1) 3 in. dia. flanged port. Outlets: (1) 1-1/2 in. dia. flanged port. Overall dimensions: 2 ft. 1 in. L x 1 ft. 6 in. W x 1 ft. 7 in. H. (ACN34)