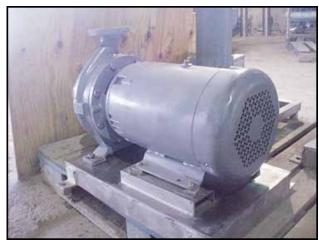

Ingersoll-Dresser Centrifugal Pump. Model: D-824. S/N: W8326. Size: 3x1.5x8. Flow rate for new pump is 140 gpm with required horsepower and pressure. Discuss with salesperson your process and product to determine if this refurbished pump should handle your specific duty. Impeller diameter: 7 in. Maximum impeller size: 8 in. Pump mat'l: CI. Baldor industrial motor, 10 hp, 3450 rpm, 230/460 V, 24/12 amps, 60 Hz, 3 phase. Inlets: (1) 3 in. dia. flanged port. Outlets: (1) 1-1/2 in. dia. flanged port. Overall dimensions: 2 ft. 1 in. L x 1 ft. 6 in. W x 1 ft. 7 in. H. (ACN34)