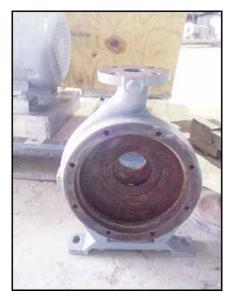

Ingersoll-Dresser Centrifugal Pump. Model: D-824. S/N: W8326. Size: 3x1.5x8. Flow rate for new pump is 140 gpm with required horsepower and pressure. Discuss with salesperson your process and product to determine if this refurbished pump should handle your specific duty. Impeller diameter: 7 in. Maximum impeller size: 8 in. Pump mat'l: CI. Baldor industrial motor, 10 hp, 3450 rpm, 230/460 V, 24/12 amps, 60 Hz, 3 phase. Inlets: (1) 3 in. dia. flanged port. Outlets: (1) 1-1/2 in. dia. flanged port. Overall dimensions: 2 ft. 1 in. L x 1 ft. 6 in. W x 1 ft. 7 in. H. (ACN34)