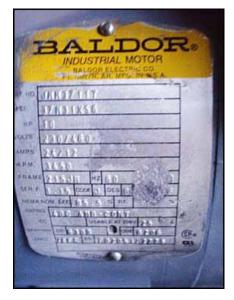

| Ingersoll-Dresser Centrifugal Pump |                   |
|------------------------------------|-------------------|
| Mfg: Ingersoll-Dresser             | Model: D-824      |
| Stock No.: DTTC2046                | Serial No.: W8326 |

Ingersoll-Dresser Centrifugal Pump. Model: D-824. S/N: W8326. Size: 3x1.5x8. Flow rate for new pump is 140 gpm with required horsepower and pressure. Discuss with salesperson your process and product to determine if this refurbished pump should handle your specific duty. Impeller diameter: 7 in. Maximum impeller size: 8 in. Pump mat'l: CI. Baldor industrial motor, 10 hp, 3450 rpm, 230/460 V, 24/12 amps, 60 Hz, 3 phase. Inlets: (1) 3 in. dia. flanged port. Outlets: (1) 1-1/2 in. dia. flanged port. Overall dimensions: 2 ft. 1 in. L x 1 ft. 6 in. W x 1 ft. 7 in. H. (ACN34)