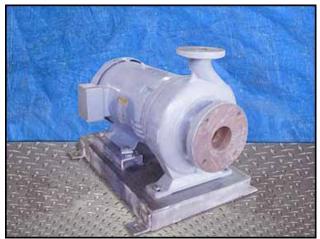

| Ingersoll-Dresser Centrifugal Pump |                   |
|------------------------------------|-------------------|
| Mfg: Ingersoll-Dresser             | Model: D-824      |
| Stock No.: DTTC2046                | Serial No.: W8326 |

Ingersoll-Dresser Centrifugal Pump. Model: D-824. S/N: W8326. Size: 3x1.5x8. Flow rate for new pump is 140 gpm with required horsepower and pressure. Discuss with salesperson your process and product to determine if this refurbished pump should handle your specific duty. Impeller diameter: 7 in. Maximum impeller size: 8 in. Pump mat'l: CI. Baldor industrial motor, 10 hp, 3450 rpm, 230/460 V, 24/12 amps, 60 Hz, 3 phase. Inlets: (1) 3 in. dia. flanged port. Outlets: (1) 1-1/2 in. dia. flanged port. Overall dimensions: 2 ft. 1 in. L x 1 ft. 6 in. W x 1 ft. 7 in. H. (ACN34)