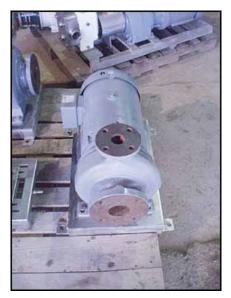

Ingersoll-Dresser Centrifugal Pump. Model: D-824. S/N: W8326. Size: 3x1.5x8. Flow rate for new pump is 140 gpm with required horsepower and pressure. Discuss with salesperson your process and product to determine if this refurbished pump should handle your specific duty. Impeller diameter: 7 in. Maximum impeller size: 8 in. Pump mat'l: CI. Baldor industrial motor, 10 hp, 3450 rpm, 230/460 V, 24/12 amps, 60 Hz, 3 phase. Inlets: (1) 3 in. dia. flanged port. Outlets: (1) 1-1/2 in. dia. flanged port. Overall dimensions: 2 ft. 1 in. L x 1 ft. 6 in. W x 1 ft. 7 in. H. (ACN34)