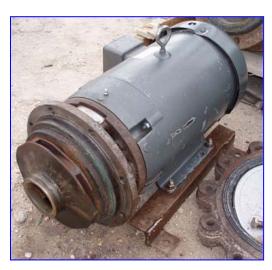

| Ingersoll-Dresser Centrifugal Pump |                 |
|------------------------------------|-----------------|
| Mfg: Ingersoll-Dresser             | Model: D824     |
| Stock No: DTTC2053                 | Serial No: 2177 |

Ingersoll-Dresser Centrifugal Pumps. Model: D824. S/N: 2177. Size: 2.5x1.5x8. Impeller diameter: 7.4 in. Flow rate for new pump is 120 gpm with required horsepower and pressure. Discuss with salesperson your process and product to determine if this pump should handle your specific duty. Baldor Industrial Motor, 15 hp, 3450 rpm, 208-230/460 V, 37.5-34/17, 60 Hz, 3 phase. Inlets: (1) 2-1/2 in. dia. FNPT. Outlets: (1) 1-1/2 in. dia. FNPT. Overall dimensions: 2 ft. L x 1ft. W x 1 ft. 3 in. H.