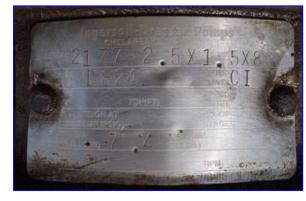

| Ingersoll-Dresser Centrifugal Pump |                 |
|------------------------------------|-----------------|
| Mfg: Ingersoll-Dresser             | Model: D824     |
| Stock No: DTTC2053                 | Serial No: 2177 |

Ingersoll-Dresser Centrifugal Pumps. Model: D824. S/N: 2177. Size: 2.5x1.5x8. Impeller diameter: 7.4 in. Flow rate for new pump is 120 gpm with required horsepower and pressure. Discuss with salesperson your process and product to determine if this pump should handle your specific duty. Baldor Industrial Motor, 15 hp, 3450 rpm, 208-230/460 V, 37.5-34/17, 60 Hz, 3 phase. Inlets: (1) 2-1/2 in. dia. FNPT. Outlets: (1) 1-1/2 in. dia. FNPT. Overall dimensions: 2 ft. L x 1ft. W x 1 ft. 3 in. H.