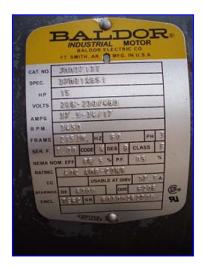

Ingersoll-Dresser Centrifugal Pumps. Model: D824. S/N: 2177. Size: 2.5x1.5x8. Impeller diameter: 7.4 in. Flow rate for new pump is 120 gpm with required horsepower and pressure. Discuss with salesperson your process and product to determine if this pump should handle your specific duty. Baldor Industrial Motor, 15 hp, 3450 rpm, 208-230/460 V, 37.5-34/17, 60 Hz, 3 phase. Inlets: (1) 2-1/2 in. dia. FNPT. Outlets: (1) 1-1/2 in. dia. FNPT. Overall dimensions: 2 ft. L x 1ft. W x 1 ft. 3 in. H.