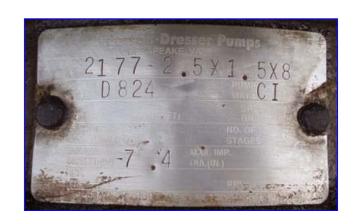

| Ingersoll-Dresser Centrifugal Pump |                 |
|------------------------------------|-----------------|
| Mfg: Ingersoll-Dresser             | Model: D824     |
| Stock No: DTTC2053                 | Serial No: 2177 |

Ingersoll-Dresser Centrifugal Pumps. Model: D824. S/N: 2177. Size: 2.5x1.5x8. Impeller diameter: 7.4 in. Flow rate for new pump is 120 gpm with required horsepower and pressure. Discuss with salesperson your process and product to determine if this pump should handle your specific duty. Baldor Industrial Motor, 15 hp, 3450 rpm, 208-230/460 V, 37.5-34/17, 60 Hz, 3 phase. Inlets: (1) 2-1/2 in. dia. FNPT. Outlets: (1) 1-1/2 in. dia. FNPT. Overall dimensions: 2 ft. L x 1ft. W x 1 ft. 3 in. H.