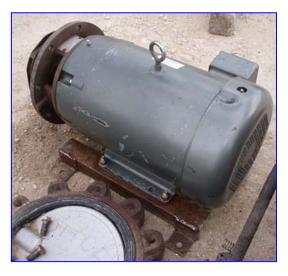

| Ingersoll-Dresser Centrifugal Pump |                 |
|------------------------------------|-----------------|
| Mfg: Ingersoll-Dresser             | Model: D824     |
| Stock No: DTTC2053                 | Serial No: 2177 |

Ingersoll-Dresser Centrifugal Pumps. Model: D824. S/N: 2177. Size: 2.5x1.5x8. Impeller diameter: 7.4 in. Flow rate for new pump is 120 gpm with required horsepower and pressure. Discuss with salesperson your process and product to determine if this pump should handle your specific duty. Baldor Industrial Motor, 15 hp, 3450 rpm, 208-230/460 V, 37.5-34/17, 60 Hz, 3 phase. Inlets: (1) 2-1/2 in. dia. FNPT. Outlets: (1) 1-1/2 in. dia. FNPT. Overall dimensions: 2 ft. L x 1ft. W x 1 ft. 3 in. H.