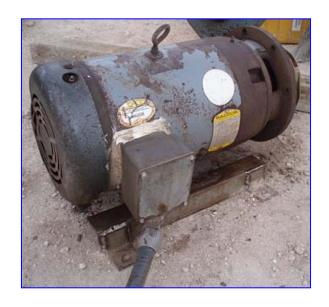

| Ingersoll-Dresser Centrifugal Pump |                 |
|------------------------------------|-----------------|
| Mfg: Ingersoll-Dresser             | Model: D824     |
| Stock No: DTTC2053                 | Serial No: 2177 |

Ingersoll-Dresser Centrifugal Pumps. Model: D824. S/N: 2177. Size: 2.5x1.5x8. Impeller diameter: 7.4 in. Flow rate for new pump is 120 gpm with required horsepower and pressure. Discuss with salesperson your process and product to determine if this pump should handle your specific duty. Baldor Industrial Motor, 15 hp, 3450 rpm, 208-230/460 V, 37.5-34/17, 60 Hz, 3 phase. Inlets: (1) 2-1/2 in. dia. FNPT. Outlets: (1) 1-1/2 in. dia. FNPT. Overall dimensions: 2 ft. L x 1ft. W x 1 ft. 3 in. H.