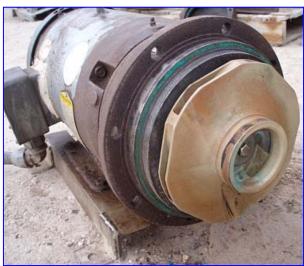

| Ingersoll-Dresser Centrifugal Pump |                 |
|------------------------------------|-----------------|
| Mfg: Ingersoll-Dresser             | Model: D824     |
| Stock No: DTTC2053                 | Serial No: 2177 |

Ingersoll-Dresser Centrifugal Pumps. Model: D824. S/N: 2177. Size: 2.5x1.5x8. Impeller diameter: 7.4 in. Flow rate for new pump is 120 gpm with required horsepower and pressure. Discuss with salesperson your process and product to determine if this pump should handle your specific duty. Baldor Industrial Motor, 15 hp, 3450 rpm, 208-230/460 V, 37.5-34/17, 60 Hz, 3 phase. Inlets: (1) 2-1/2 in. dia. FNPT. Outlets: (1) 1-1/2 in. dia. FNPT. Overall dimensions: 2 ft. L x 1ft. W x 1 ft. 3 in. H.