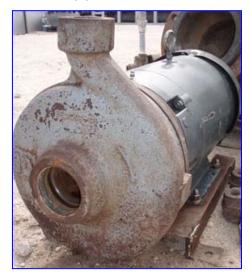

| Ingersoll-Dresser Centrifugal Pump |                 |
|------------------------------------|-----------------|
| Mfg: Ingersoll-Dresser             | Model: D824     |
| Stock No: DTTC2053                 | Serial No: 2177 |

Ingersoll-Dresser Centrifugal Pumps. Model: D824. S/N: 2177. Size: 2.5x1.5x8. Impeller diameter: 7.4 in. Flow rate for new pump is 120 gpm with required horsepower and pressure. Discuss with salesperson your process and product to determine if this pump should handle your specific duty. Baldor Industrial Motor, 15 hp, 3450 rpm, 208-230/460 V, 37.5-34/17, 60 Hz, 3 phase. Inlets: (1) 2-1/2 in. dia. FNPT. Outlets: (1) 1-1/2 in. dia. FNPT. Overall dimensions: 2 ft. L x 1ft. W x 1 ft. 3 in. H.