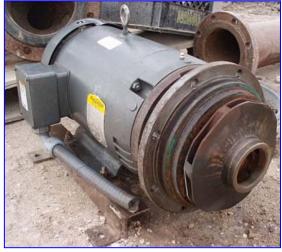

| Ingersoll-Dresser Centrifugal Pump |                 |
|------------------------------------|-----------------|
| Mfg: Ingersoll-Dresser             | Model: D824     |
| Stock No: DTTC2053                 | Serial No: 2177 |

Ingersoll-Dresser Centrifugal Pumps. Model: D824. S/N: 2177. Size: 2.5x1.5x8. Impeller diameter: 7.4 in. Flow rate for new pump is 120 gpm with required horsepower and pressure. Discuss with salesperson your process and product to determine if this pump should handle your specific duty. Baldor Industrial Motor, 15 hp, 3450 rpm, 208-230/460 V, 37.5-34/17, 60 Hz, 3 phase. Inlets: (1) 2-1/2 in. dia. FNPT. Outlets: (1) 1-1/2 in. dia. FNPT. Overall dimensions: 2 ft. L x 1ft. W x 1 ft. 3 in. H.