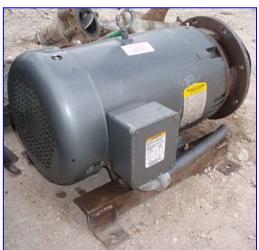

| Ingersoll-Dresser Centrifugal Pump |                 |
|------------------------------------|-----------------|
| Mfg: Ingersoll-Dresser             | Model: D824     |
| Stock No: DTTC2053                 | Serial No: 2177 |

Ingersoll-Dresser Centrifugal Pumps. Model: D824. S/N: 2177. Size: 2.5x1.5x8. Impeller diameter: 7.4 in. Flow rate for new pump is 120 gpm with required horsepower and pressure. Discuss with salesperson your process and product to determine if this pump should handle your specific duty. Baldor Industrial Motor, 15 hp, 3450 rpm, 208-230/460 V, 37.5-34/17, 60 Hz, 3 phase. Inlets: (1) 2-1/2 in. dia. FNPT. Outlets: (1) 1-1/2 in. dia. FNPT. Overall dimensions: 2 ft. L x 1ft. W x 1 ft. 3 in. H.