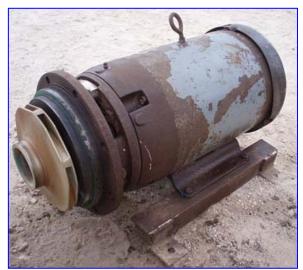

| Ingersoll-Dresser Centrifugal Pump |                 |
|------------------------------------|-----------------|
| Mfg: Ingersoll-Dresser             | Model: D824     |
| Stock No: DTTC2053                 | Serial No: 2177 |

Ingersoll-Dresser Centrifugal Pumps. Model: D824. S/N: 2177. Size: 2.5x1.5x8. Impeller diameter: 7.4 in. Flow rate for new pump is 120 gpm with required horsepower and pressure. Discuss with salesperson your process and product to determine if this pump should handle your specific duty. Baldor Industrial Motor, 15 hp, 3450 rpm, 208-230/460 V, 37.5-34/17, 60 Hz, 3 phase. Inlets: (1) 2-1/2 in. dia. FNPT. Outlets: (1) 1-1/2 in. dia. FNPT. Overall dimensions: 2 ft. L x 1ft. W x 1 ft. 3 in. H.