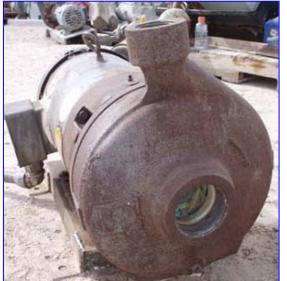

| Ingersoll-Dresser Centrifugal Pump |                 |
|------------------------------------|-----------------|
| Mfg: Ingersoll-Dresser             | Model: D824     |
| Stock No: DTTC2053                 | Serial No: 2177 |

Ingersoll-Dresser Centrifugal Pumps. Model: D824. S/N: 2177. Size: 2.5x1.5x8. Impeller diameter: 7.4 in. Flow rate for new pump is 120 gpm with required horsepower and pressure. Discuss with salesperson your process and product to determine if this pump should handle your specific duty. Baldor Industrial Motor, 15 hp, 3450 rpm, 208-230/460 V, 37.5-34/17, 60 Hz, 3 phase. Inlets: (1) 2-1/2 in. dia. FNPT. Outlets: (1) 1-1/2 in. dia. FNPT. Overall dimensions: 2 ft. L x 1ft. W x 1 ft. 3 in. H.