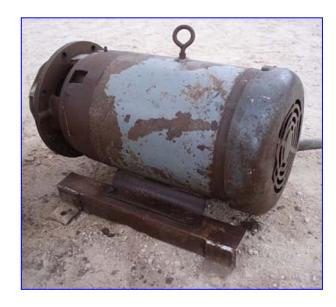

Ingersoll-Dresser Centrifugal Pumps. Model: D824. S/N: 2177. Size: 2.5x1.5x8. Impeller diameter: 7.4 in. Flow rate for new pump is 120 gpm with required horsepower and pressure. Discuss with salesperson your process and product to determine if this pump should handle your specific duty. Baldor Industrial Motor, 15 hp, 3450 rpm, 208-230/460 V, 37.5-34/17, 60 Hz, 3 phase. Inlets: (1) 2-1/2 in. dia. FNPT. Outlets: (1) 1-1/2 in. dia. FNPT. Overall dimensions: 2 ft. L x 1ft. W x 1 ft. 3 in. H.