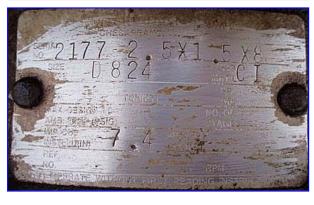

| Ingersoll-Dresser Centrifugal Pump |                 |
|------------------------------------|-----------------|
| Mfg: Ingersoll-Dresser             | Model: D824     |
| Stock No: DTTC2053                 | Serial No: 2177 |

Ingersoll-Dresser Centrifugal Pumps. Model: D824. S/N: 2177. Size: 2.5x1.5x8. Impeller diameter: 7.4 in. Flow rate for new pump is 120 gpm with required horsepower and pressure. Discuss with salesperson your process and product to determine if this pump should handle your specific duty. Baldor Industrial Motor, 15 hp, 3450 rpm, 208-230/460 V, 37.5-34/17, 60 Hz, 3 phase. Inlets: (1) 2-1/2 in. dia. FNPT. Outlets: (1) 1-1/2 in. dia. FNPT. Overall dimensions: 2 ft. L x 1ft. W x 1 ft. 3 in. H.