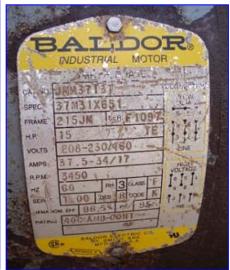

Ingersoll-Dresser Centrifugal Pumps. Model: D824. S/N: 2177. Size: 2.5x1.5x8. Impeller diameter: 7.4 in. Flow rate for new pump is 120 gpm with required horsepower and pressure. Discuss with salesperson your process and product to determine if this pump should handle your specific duty. Baldor Industrial Motor, 15 hp, 3450 rpm, 208-230/460 V, 37.5-34/17, 60 Hz, 3 phase. Inlets: (1) 2-1/2 in. dia. FNPT. Outlets: (1) 1-1/2 in. dia. FNPT. Overall dimensions: 2 ft. L x 1ft. W x 1 ft. 3 in. H.