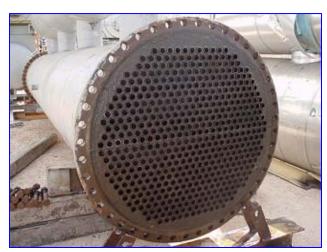

| Vilter Shell and Tube Chiller with Surge Drum |                       |
|-----------------------------------------------|-----------------------|
| Mfg: Vilter                                   | Model:                |
| Stock No.: DTTC2057.                          | Serial No.: B-69146-1 |

Vilter Shell and Tube Chiller with Surge Drum. S/N: B-69146-1. Nat'l Bd: 11.270. Ins: LMC-11.270V. Tube material: A-214 carbon steel. Number of passes: 4. Number of tubes: 518. Tube dimensions: 11-1/4 in. dia. x 20 in. L. Heat transfer surface area: approx. 3,390 sq. ft. Tube volume: 420 gal. MAWP shell side: 200 psi @ 400 °F. Re-rated by Fru-Con Construction Corp., Nat'l Bd: 1173, Date altered: 9/2004. MAWP shell side: 80 psi @ -60 °F. Surge Drum- 615 gallons, inside straight-wall dimensions: 2 ft. 6 in. dia. x 16 ft. 11 in. L. Inlets: (1) 8 in. dia. flanged fitting, (4) 1-1/2 in. dia. ports, (2) 6 in. dia. ports. Outlets: (1) 8 in. dia. flanged fitting, (2) 2 in. dia. ports, (2) 2-1/2 in. dia. ports. Overall dimensions: 22 ft. 5 in. L x 5 ft. 8 in. W x 8 ft. 7 in. H.

Note: the following pictures show the exact unit prior to removal.