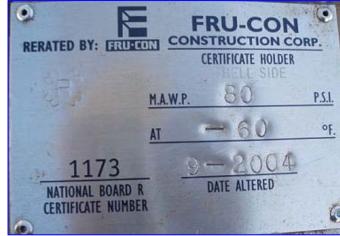

Vilter Shell and Tube Chiller with Surge Drum. S/N: B-69146-1. Nat'l Bd: 11.270. Ins: LMC-11.270V. Tube material: A-214 carbon steel. Number of passes: 4. Number of tubes: 518. Tube dimensions: 11-1/4 in. dia. x 20 in. L. Heat transfer surface area: approx. 3,390 sq. ft. Tube volume: 420 gal. MAWP shell side: 200 psi @ 400 °F. Re-rated by Fru-Con Construction Corp., Nat'l Bd: 1173, Date altered: 9/2004. MAWP shell side: 80 psi @ -60 °F. Surge Drum- 615 gallons, inside straight-wall dimensions: 2 ft. 6 in. dia. x 16 ft. 11 in. L. Inlets: (1) 8 in. dia. flanged fitting, (4) 1-1/2 in. dia. ports, (2) 6 in. dia. ports. Outlets: (1) 8 in. dia. flanged fitting, (2) 2 in. dia. ports, (2) 2-1/2 in. dia. ports. Overall dimensions: 22 ft. 5 in. L x 5 ft. 8 in. W x 8 ft. 7 in. H.