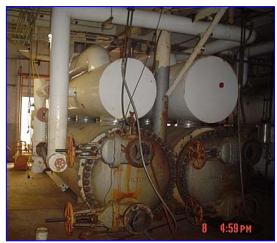

| Vilter Shell and Tube Chiller with Surge Drum |                       |
|-----------------------------------------------|-----------------------|
| Mfg: Vilter                                   | Model:                |
| Stock No.: DTTC2057.                          | Serial No.: B-69146-1 |

Vilter Shell and Tube Chiller with Surge Drum. S/N: B-69146-1. Nat'l Bd: 11.270. Ins: LMC-11.270V. Tube material: A-214 carbon steel. Number of passes: 4. Number of tubes: 518. Tube dimensions: 11-1/4 in. dia. x 20 in. L. Heat transfer surface area: approx. 3,390 sq. ft. Tube volume: 420 gal. MAWP shell side: 200 psi @ 400 °F. Re-rated by Fru-Con Construction Corp., Nat'l Bd: 1173, Date altered: 9/2004. MAWP shell side: 80 psi @ -60 °F. Surge Drum- 615 gallons, inside straight-wall dimensions: 2 ft. 6 in. dia. x 16 ft. 11 in. L. Inlets: (1) 8 in. dia. flanged fitting, (4) 1-1/2 in. dia. ports, (2) 6 in. dia. ports. Outlets: (1) 8 in. dia. flanged fitting, (2) 2 in. dia. ports, (2) 2-1/2 in. dia. ports. Overall dimensions: 22 ft. 5 in. L x 5 ft. 8 in. W x 8 ft. 7 in. H.

Note: the following pictures show the exact unit prior to removal.