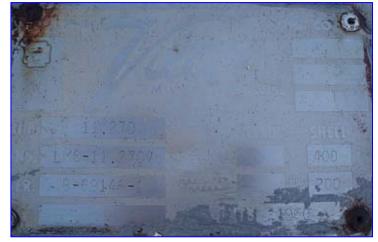

Vilter Shell and Tube Chiller with Surge Drum. S/N: B-69146-1. Nat'l Bd: 11.270. Ins: LMC-11.270V. Tube material: A-214 carbon steel. Number of passes: 4. Number of tubes: 518. Tube dimensions: 11-1/4 in. dia. x 20 in. L. Heat transfer surface area: approx. 3,390 sq. ft. Tube volume: 420 gal. MAWP shell side: 200 psi @ 400 °F. Re-rated by Fru-Con Construction Corp., Nat'l Bd: 1173, Date altered: 9/2004. MAWP shell side: 80 psi @ -60 °F. Surge Drum- 615 gallons, inside straight-wall dimensions: 2 ft. 6 in. dia. x 16 ft. 11 in. L. Inlets: (1) 8 in. dia. flanged fitting, (4) 1-1/2 in. dia. ports, (2) 6 in. dia. ports. Outlets: (1) 8 in. dia. flanged fitting, (2) 2 in. dia. ports, (2) 2-1/2 in. dia. ports. Overall dimensions: 22 ft. 5 in. L x 5 ft. 8 in. W x 8 ft. 7 in. H.