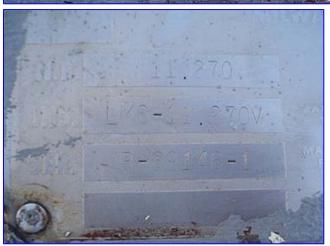

Vilter Shell and Tube Chiller with Surge Drum. S/N: B-69146-1. Nat'l Bd: 11.270. Ins: LMC-11.270V. Tube material: A-214 carbon steel. Number of passes: 4. Number of tubes: 518. Tube dimensions: 11-1/4 in. dia. x 20 in. L. Heat transfer surface area: approx. 3,390 sq. ft. Tube volume: 420 gal. MAWP shell side: 200 psi @ 400 °F. Re-rated by Fru-Con Construction Corp., Nat'l Bd: 1173, Date altered: 9/2004. MAWP shell side: 80 psi @ -60 °F. Surge Drum- 615 gallons, inside straight-wall dimensions: 2 ft. 6 in. dia. x 16 ft. 11 in. L. Inlets: (1) 8 in. dia. flanged fitting, (4) 1-1/2 in. dia. ports, (2) 6 in. dia. ports. Outlets: (1) 8 in. dia. flanged fitting, (2) 2 in. dia. ports, (2) 2-1/2 in. dia. ports. Overall dimensions: 22 ft. 5 in. L x 5 ft. 8 in. W x 8 ft. 7 in. H.