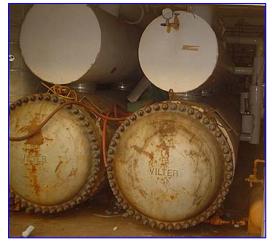

| Vilter Shell and Tube Chiller with Surge Drum |                       |
|-----------------------------------------------|-----------------------|
| Mfg: Vilter                                   | Model:                |
| Stock No.: DTTC2057.                          | Serial No.: B-69146-1 |

Vilter Shell and Tube Chiller with Surge Drum. S/N: B-69146-1. Nat'l Bd: 11.270. Ins: LMC-11.270V. Tube material: A-214 carbon steel. Number of passes: 4. Number of tubes: 518. Tube dimensions: 11-1/4 in. dia. x 20 in. L. Heat transfer surface area: approx. 3,390 sq. ft. Tube volume: 420 gal. MAWP shell side: 200 psi @ 400 °F. Re-rated by Fru-Con Construction Corp., Nat'l Bd: 1173, Date altered: 9/2004. MAWP shell side: 80 psi @ -60 °F. Surge Drum- 615 gallons, inside straight-wall dimensions: 2 ft. 6 in. dia. x 16 ft. 11 in. L. Inlets: (1) 8 in. dia. flanged fitting, (4) 1-1/2 in. dia. ports, (2) 6 in. dia. ports. Outlets: (1) 8 in. dia. flanged fitting, (2) 2 in. dia. ports, (2) 2-1/2 in. dia. ports. Overall dimensions: 22 ft. 5 in. L x 5 ft. 8 in. W x 8 ft. 7 in. H.

Note: the following pictures show the exact unit prior to removal.