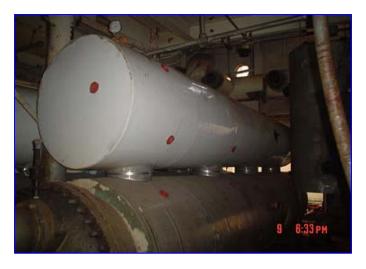

| Vilter Shell and Tube Chiller with Surge Drum |                       |
|-----------------------------------------------|-----------------------|
| Mfg: Vilter                                   | Model:                |
| Stock No.: DTTC2057.                          | Serial No.: B-69146-1 |

Vilter Shell and Tube Chiller with Surge Drum. S/N: B-69146-1. Nat'l Bd: 11.270. Ins: LMC-11.270V. Tube material: A-214 carbon steel. Number of passes: 4. Number of tubes: 518. Tube dimensions: 11-1/4 in. dia. x 20 in. L. Heat transfer surface area: approx. 3,390 sq. ft. Tube volume: 420 gal. MAWP shell side: 200 psi @ 400 °F. Re-rated by Fru-Con Construction Corp., Nat'l Bd: 1173, Date altered: 9/2004. MAWP shell side: 80 psi @ -60 °F. Surge Drum- 615 gallons, inside straight-wall dimensions: 2 ft. 6 in. dia. x 16 ft. 11 in. L. Inlets: (1) 8 in. dia. flanged fitting, (4) 1-1/2 in. dia. ports, (2) 6 in. dia. ports. Outlets: (1) 8 in. dia. flanged fitting, (2) 2 in. dia. ports, (2) 2-1/2 in. dia. ports. Overall dimensions: 22 ft. 5 in. L x 5 ft. 8 in. W x 8 ft. 7 in. H.

Note: the following pictures show the exact unit prior to removal.