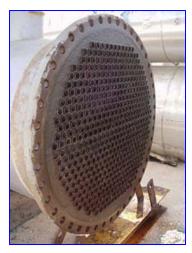

| Vilter Shell and Tube Chiller with Surge Drum |                       |
|-----------------------------------------------|-----------------------|
| Mfg: Vilter                                   | Model:                |
| Stock No.: DTTC2057.                          | Serial No.: B-69146-1 |

Vilter Shell and Tube Chiller with Surge Drum. S/N: B-69146-1. Nat'l Bd: 11.270. Ins: LMC-11.270V. Tube material: A-214 carbon steel. Number of passes: 4. Number of tubes: 518. Tube dimensions: 11-1/4 in. dia. x 20 in. L. Heat transfer surface area: approx. 3,390 sq. ft. Tube volume: 420 gal. MAWP shell side: 200 psi @ 400 °F. Re-rated by Fru-Con Construction Corp., Nat'l Bd: 1173, Date altered: 9/2004. MAWP shell side: 80 psi @ -60 °F. Surge Drum- 615 gallons, inside straight-wall dimensions: 2 ft. 6 in. dia. x 16 ft. 11 in. L. Inlets: (1) 8 in. dia. flanged fitting, (4) 1-1/2 in. dia. ports, (2) 6 in. dia. ports. Outlets: (1) 8 in. dia. flanged fitting, (2) 2 in. dia. ports, (2) 2-1/2 in. dia. ports. Overall dimensions: 22 ft. 5 in. L x 5 ft. 8 in. W x 8 ft. 7 in. H.

Note: the following pictures show the exact unit prior to removal.