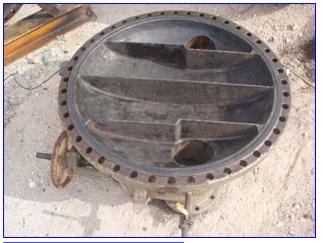

Vilter Shell and Tube Chiller with Surge Drum. S/N: B-69146-1. Nat'l Bd: 11.270. Ins: LMC-11.270V. Tube material: A-214 carbon steel. Number of passes: 4. Number of tubes: 518. Tube dimensions: 11-1/4 in. dia. x 20 in. L. Heat transfer surface area: approx. 3,390 sq. ft. Tube volume: 420 gal. MAWP shell side: 200 psi @ 400 °F. Re-rated by Fru-Con Construction Corp., Nat'l Bd: 1173, Date altered: 9/2004. MAWP shell side: 80 psi @ -60 °F. Surge Drum- 615 gallons, inside straight-wall dimensions: 2 ft. 6 in. dia. x 16 ft. 11 in. L. Inlets: (1) 8 in. dia. flanged fitting, (4) 1-1/2 in. dia. ports, (2) 6 in. dia. ports. Outlets: (1) 8 in. dia. flanged fitting, (2) 2 in. dia. ports, (2) 2-1/2 in. dia. ports. Overall dimensions: 22 ft. 5 in. L x 5 ft. 8 in. W x 8 ft. 7 in. H.

Note: the following pictures show the exact unit prior to removal.