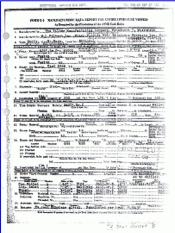

| Vilter Shell and Tube Chiller with Surge Drum |                       |
|-----------------------------------------------|-----------------------|
| Mfg: Vilter                                   | Model:                |
| Stock No.: DTTC2057.                          | Serial No.: B-69146-1 |

Vilter Shell and Tube Chiller with Surge Drum. S/N: B-69146-1. Nat'l Bd: 11.270. Ins: LMC-11.270V. Tube material: A-214 carbon steel. Number of passes: 4. Number of tubes: 518. Tube dimensions: 11-1/4 in. dia. x 20 in. L. Heat transfer surface area: approx. 3,390 sq. ft. Tube volume: 420 gal. MAWP shell side: 200 psi @ 400 °F. Re-rated by Fru-Con Construction Corp., Nat'l Bd: 1173, Date altered: 9/2004. MAWP shell side: 80 psi @ -60 °F. Surge Drum- 615 gallons, inside straight-wall dimensions: 2 ft. 6 in. dia. x 16 ft. 11 in. L. Inlets: (1) 8 in. dia. flanged fitting, (4) 1-1/2 in. dia. ports, (2) 6 in. dia. ports. Outlets: (1) 8 in. dia. flanged fitting, (2) 2 in. dia. ports, (2) 2-1/2 in. dia. ports. Overall dimensions: 22 ft. 5 in. L x 5 ft. 8 in. W x 8 ft. 7 in. H.