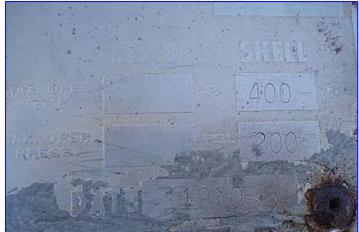

Vilter Shell and Tube Chiller with Surge Drum. S/N: B-69146-1. Nat'l Bd: 11.270. Ins: LMC-11.270V. Tube material: A-214 carbon steel. Number of passes: 4. Number of tubes: 518. Tube dimensions: 11-1/4 in. dia. x 20 in. L. Heat transfer surface area: approx. 3,390 sq. ft. Tube volume: 420 gal. MAWP shell side: 200 psi @ 400 °F. Re-rated by Fru-Con Construction Corp., Nat'l Bd: 1173, Date altered: 9/2004. MAWP shell side: 80 psi @ -60 °F. Surge Drum- 615 gallons, inside straight-wall dimensions: 2 ft. 6 in. dia. x 16 ft. 11 in. L. Inlets: (1) 8 in. dia. flanged fitting, (4) 1-1/2 in. dia. ports, (2) 6 in. dia. ports. Outlets: (1) 8 in. dia. flanged fitting, (2) 2 in. dia. ports, (2) 2-1/2 in. dia. ports. Overall dimensions: 22 ft. 5 in. L x 5 ft. 8 in. W x 8 ft. 7 in. H.