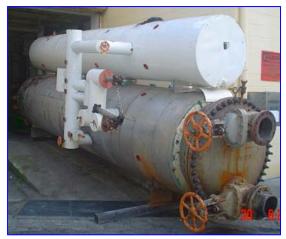

| Vilter Shell and Tube Chiller with Surge Drum |                       |
|-----------------------------------------------|-----------------------|
| Mfg: Vilter                                   | Model:                |
| Stock No.: DTTC2057.                          | Serial No.: B-69146-1 |

Vilter Shell and Tube Chiller with Surge Drum. S/N: B-69146-1. Nat'l Bd: 11.270. Ins: LMC-11.270V. Tube material: A-214 carbon steel. Number of passes: 4. Number of tubes: 518. Tube dimensions: 11-1/4 in. dia. x 20 in. L. Heat transfer surface area: approx. 3,390 sq. ft. Tube volume: 420 gal. MAWP shell side: 200 psi @ 400 °F. Re-rated by Fru-Con Construction Corp., Nat'l Bd: 1173, Date altered: 9/2004. MAWP shell side: 80 psi @ -60 °F. Surge Drum- 615 gallons, inside straight-wall dimensions: 2 ft. 6 in. dia. x 16 ft. 11 in. L. Inlets: (1) 8 in. dia. flanged fitting, (4) 1-1/2 in. dia. ports, (2) 6 in. dia. ports. Outlets: (1) 8 in. dia. flanged fitting, (2) 2 in. dia. ports, (2) 2-1/2 in. dia. ports. Overall dimensions: 22 ft. 5 in. L x 5 ft. 8 in. W x 8 ft. 7 in. H.

Note: the following pictures show the exact unit prior to removal.