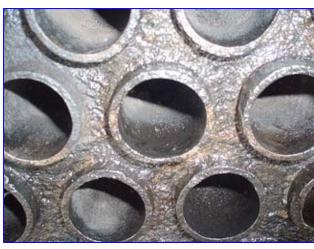

Vilter Shell and Tube Chiller with Surge Drum. S/N: B-69146-1. Nat'l Bd: 11.270. Ins: LMC-11.270V. Tube material: A-214 carbon steel. Number of passes: 4. Number of tubes: 518. Tube dimensions: 11-1/4 in. dia. x 20 in. L. Heat transfer surface area: approx. 3,390 sq. ft. Tube volume: 420 gal. MAWP shell side: 200 psi @ 400 °F. Re-rated by Fru-Con Construction Corp., Nat'l Bd: 1173, Date altered: 9/2004. MAWP shell side: 80 psi @ -60 °F. Surge Drum- 615 gallons, inside straight-wall dimensions: 2 ft. 6 in. dia. x 16 ft. 11 in. L. Inlets: (1) 8 in. dia. flanged fitting, (4) 1-1/2 in. dia. ports, (2) 6 in. dia. ports. Outlets: (1) 8 in. dia. flanged fitting, (2) 2 in. dia. ports, (2) 2-1/2 in. dia. ports. Overall dimensions: 22 ft. 5 in. L x 5 ft. 8 in. W x 8 ft. 7 in. H.

Note: the following pictures show the exact unit prior to removal.