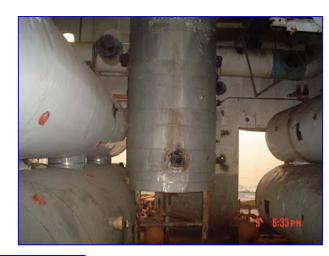

l: A-214 carbon steel. Number of passes: 4. Number of tubes: 518. Tube dimensions: 11-1/4 in. dia. x 20 in. L. Heat transfer surface area: approx. 3,390 sq. ft. Tube volume: 420 gal. MAWP shell side: 200 psi @ 400 °F. Re-rated by Fru-Con Construction Corp., Nat'l Bd: 1173, Date altered: 9/2004. MAWP shell side: 80 psi @ -60 °F. Surge Drum- 615 gallons, inside straight-wall dimensions: 2 ft. 6 in. dia. x 16 ft. 11 in. L. Inlets: (1) 8 in. dia. flanged fitting, (4) 1-1/2 in. dia. ports, (2) 6 in. dia. ports. Outlets: (1) 8 in. dia. flanged fitting, (2) 2 in. dia. ports, (2) 2-1/2 in. dia. ports. Overall dimensions: 22 ft. 5 in. L x 5 ft. 8 in. W x 8 ft. 7 in. H.















































Note: the following pictures show the exact unit prior to removal.