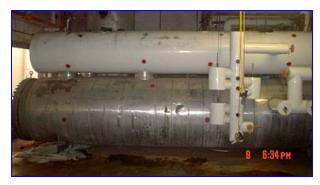

Vilter Shell and Tube Chiller with Surge Drum. S/N: B-69146-1. Nat'l Bd: 11.270. Ins: LMC-11.270V. Tube material: A-214 carbon steel. Number of passes: 4. Number of tubes: 518. Tube dimensions: 11-1/4 in. dia. x 20 in. L. Heat transfer surface area: approx. 3,390 sq. ft. Tube volume: 420 gal. MAWP shell side: 200 psi @ 400 °F. Re-rated by Fru-Con Construction Corp., Nat'l Bd: 1173, Date altered: 9/2004. MAWP shell side: 80 psi @ -60 °F. Surge Drum- 615 gallons, inside straight-wall dimensions: 2 ft. 6 in. dia. x 16 ft. 11 in. L. Inlets: (1) 8 in. dia. flanged fitting, (4) 1-1/2 in. dia. ports, (2) 6 in. dia. ports. Outlets: (1) 8 in. dia. flanged fitting, (2) 2 in. dia. ports, (2) 2-1/2 in. dia. ports. Overall dimensions: 22 ft. 5 in. L x 5 ft. 8 in. W x 8 ft. 7 in. H.

Note: the following pictures show the exact unit prior to removal.