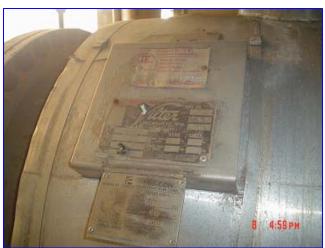

| Vilter Shell and Tube Chiller with Surge Drum |                       |
|-----------------------------------------------|-----------------------|
| Mfg: Vilter                                   | Model:                |
| Stock No.: DTTC2057.                          | Serial No.: B-69146-1 |

Vilter Shell and Tube Chiller with Surge Drum. S/N: B-69146-1. Nat'l Bd: 11.270. Ins: LMC-11.270V. Tube material: A-214 carbon steel. Number of passes: 4. Number of tubes: 518. Tube dimensions: 11-1/4 in. dia. x 20 in. L. Heat transfer surface area: approx. 3,390 sq. ft. Tube volume: 420 gal. MAWP shell side: 200 psi @ 400 °F. Re-rated by Fru-Con Construction Corp., Nat'l Bd: 1173, Date altered: 9/2004. MAWP shell side: 80 psi @ -60 °F. Surge Drum- 615 gallons, inside straight-wall dimensions: 2 ft. 6 in. dia. x 16 ft. 11 in. L. Inlets: (1) 8 in. dia. flanged fitting, (4) 1-1/2 in. dia. ports, (2) 6 in. dia. ports. Outlets: (1) 8 in. dia. flanged fitting, (2) 2 in. dia. ports, (2) 2-1/2 in. dia. ports. Overall dimensions: 22 ft. 5 in. L x 5 ft. 8 in. W x 8 ft. 7 in. H.