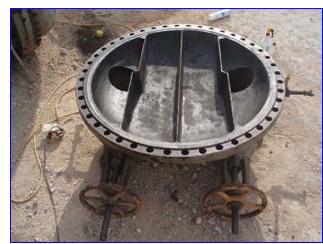

Tube Chiller with Surge Drum. S/N: B-69146-1. Nat'l Bd: 11.270. Ins: LMC-11.270V. Tube material: A-214 carbon steel. Number of passes: 4. Number of tubes: 518. Tube dimensions: 11-1/4 in. dia. x 20 in. L. Heat transfer surface area: approx. 3,390 sq. ft. Tube volume: 420 gal. MAWP shell side: 200 psi @ 400 °F. Re-rated by Fru-Con Construction Corp., Nat'l Bd: 1173, Date altered: 9/2004. MAWP shell side: 80 psi @ -60 °F. Surge Drum- 615 gallons, inside straight-wall dimensions: 2 ft. 6 in. dia. x 16 ft. 11 in. L. Inlets: (1) 8 in. dia. flanged fitting, (4) 1-1/2 in. dia. ports, (2) 6 in. dia. ports. Outlets: (1) 8 in. dia. flanged fitting, (2) 2 in. dia. ports, (2) 2-1/2 in. dia. ports. Overall dimensions: 22 ft. 5 in. L x 5 ft. 8 in. W x 8 ft. 7 in. H.















































Note: the following pictures show the exact unit prior to removal.