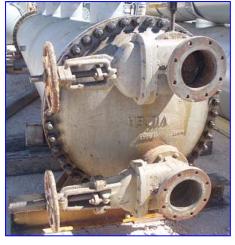

| Vilter Shell and Tube Chiller with Surge Drum |                       |
|-----------------------------------------------|-----------------------|
| Mfg: Vilter                                   | Model:                |
| Stock No.: DTTC2057.                          | Serial No.: B-69146-1 |

Vilter Shell and Tube Chiller with Surge Drum. S/N: B-69146-1. Nat'l Bd: 11.270. Ins: LMC-11.270V. Tube material: A-214 carbon steel. Number of passes: 4. Number of tubes: 518. Tube dimensions: 11-1/4 in. dia. x 20 in. L. Heat transfer surface area: approx. 3,390 sq. ft. Tube volume: 420 gal. MAWP shell side: 200 psi @ 400 °F. Re-rated by Fru-Con Construction Corp., Nat'l Bd: 1173, Date altered: 9/2004. MAWP shell side: 80 psi @ -60 °F. Surge Drum- 615 gallons, inside straight-wall dimensions: 2 ft. 6 in. dia. x 16 ft. 11 in. L. Inlets: (1) 8 in. dia. flanged fitting, (4) 1-1/2 in. dia. ports, (2) 6 in. dia. ports. Outlets: (1) 8 in. dia. flanged fitting, (2) 2 in. dia. ports, (2) 2-1/2 in. dia. ports. Overall dimensions: 22 ft. 5 in. L x 5 ft. 8 in. W x 8 ft. 7 in. H.

Note: the following pictures show the exact unit prior to removal.