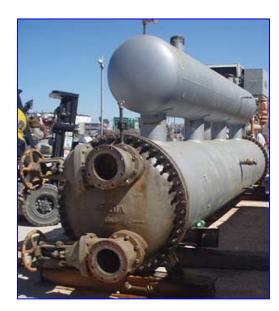

| Vilter Shell and Tube Chiller with Surge Drum |                       |
|-----------------------------------------------|-----------------------|
| Mfg: Vilter                                   | Model:                |
| Stock No.: DTTC2057.                          | Serial No.: B-69146-1 |

Vilter Shell and Tube Chiller with Surge Drum. S/N: B-69146-1. Nat'l Bd: 11.270. Ins: LMC-11.270V. Tube material: A-214 carbon steel. Number of passes: 4. Number of tubes: 518. Tube dimensions: 11-1/4 in. dia. x 20 in. L. Heat transfer surface area: approx. 3,390 sq. ft. Tube volume: 420 gal. MAWP shell side: 200 psi @ 400 °F. Re-rated by Fru-Con Construction Corp., Nat'l Bd: 1173, Date altered: 9/2004. MAWP shell side: 80 psi @ -60 °F. Surge Drum- 615 gallons, inside straight-wall dimensions: 2 ft. 6 in. dia. x 16 ft. 11 in. L. Inlets: (1) 8 in. dia. flanged fitting, (4) 1-1/2 in. dia. ports, (2) 6 in. dia. ports. Outlets: (1) 8 in. dia. flanged fitting, (2) 2 in. dia. ports, (2) 2-1/2 in. dia. ports. Overall dimensions: 22 ft. 5 in. L x 5 ft. 8 in. W x 8 ft. 7 in. H.

Note: the following pictures show the exact unit prior to removal.