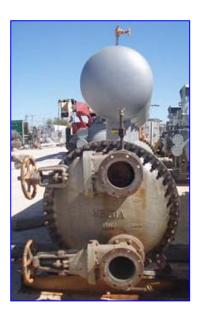

| Vilter Shell and Tube Chiller with Surge Drum |                       |
|-----------------------------------------------|-----------------------|
| Mfg: Vilter                                   | Model:                |
| Stock No.: DTTC2057.                          | Serial No.: B-69146-1 |

Vilter Shell and Tube Chiller with Surge Drum. S/N: B-69146-1. Nat'l Bd: 11.270. Ins: LMC-11.270V. Tube material: A-214 carbon steel. Number of passes: 4. Number of tubes: 518. Tube dimensions: 11-1/4 in. dia. x 20 in. L. Heat transfer surface area: approx. 3,390 sq. ft. Tube volume: 420 gal. MAWP shell side: 200 psi @ 400 °F. Re-rated by Fru-Con Construction Corp., Nat'l Bd: 1173, Date altered: 9/2004. MAWP shell side: 80 psi @ -60 °F. Surge Drum- 615 gallons, inside straight-wall dimensions: 2 ft. 6 in. dia. x 16 ft. 11 in. L. Inlets: (1) 8 in. dia. flanged fitting, (4) 1-1/2 in. dia. ports, (2) 6 in. dia. ports. Outlets: (1) 8 in. dia. flanged fitting, (2) 2 in. dia. ports, (2) 2-1/2 in. dia. ports. Overall dimensions: 22 ft. 5 in. L x 5 ft. 8 in. W x 8 ft. 7 in. H.

Note: the following pictures show the exact unit prior to removal.