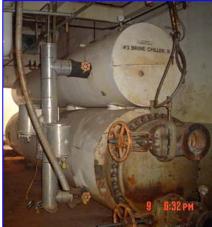

| Vilter Shell and Tube Chiller with Surge Drum |                       |
|-----------------------------------------------|-----------------------|
| Mfg: Vilter                                   | Model:                |
| Stock No.: DTTC2057.                          | Serial No.: B-69146-1 |

Vilter Shell and Tube Chiller with Surge Drum. S/N: B-69146-1. Nat'l Bd: 11.270. Ins: LMC-11.270V. Tube material: A-214 carbon steel. Number of passes: 4. Number of tubes: 518. Tube dimensions: 11-1/4 in. dia. x 20 in. L. Heat transfer surface area: approx. 3,390 sq. ft. Tube volume: 420 gal. MAWP shell side: 200 psi @ 400 °F. Re-rated by Fru-Con Construction Corp., Nat'l Bd: 1173, Date altered: 9/2004. MAWP shell side: 80 psi @ -60 °F. Surge Drum- 615 gallons, inside straight-wall dimensions: 2 ft. 6 in. dia. x 16 ft. 11 in. L. Inlets: (1) 8 in. dia. flanged fitting, (4) 1-1/2 in. dia. ports, (2) 6 in. dia. ports. Outlets: (1) 8 in. dia. flanged fitting, (2) 2 in. dia. ports, (2) 2-1/2 in. dia. ports. Overall dimensions: 22 ft. 5 in. L x 5 ft. 8 in. W x 8 ft. 7 in. H.

Note: the following pictures show the exact unit prior to removal.