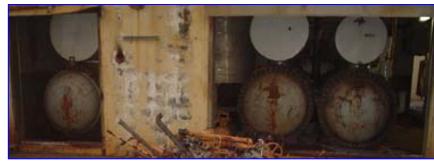

erial: A-214 carbon steel. Number of passes: 4. Number of tubes: 518. Tube dimensions: 11-1/4 in. dia. x 20 in. L. Heat transfer surface area: approx. 3,390 sq. ft. Tube volume: 420 gal. MAWP shell side: 200 psi @ 400 °F. Re-rated by Fru-Con Construction Corp., Nat'l Bd: 1173, Date altered: 9/2004. MAWP shell side: 80 psi @ -60 °F. Surge Drum- 615 gallons, inside straight-wall dimensions: 2 ft. 6 in. dia. x 16 ft. 11 in. L. Inlets: (1) 8 in. dia. flanged fitting, (4) 1-1/2 in. dia. ports, (2) 6 in. dia. ports. Outlets: (1) 8 in. dia. flanged fitting, (2) 2 in. dia. ports, (2) 2-1/2 in. dia. ports. Overall dimensions: 22 ft. 5 in. L x 5 ft. 8 in. W x 8 ft. 7 in. H.















































Note: the following pictures show the exact unit prior to removal.