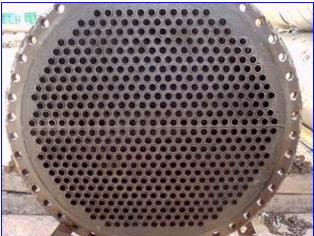

Vilter Shell and Tube Chiller with Surge Drum. S/N: B-69146-1. Nat'l Bd: 11.270. Ins: LMC-11.270V. Tube material: A-214 carbon steel. Number of passes: 4. Number of tubes: 518. Tube dimensions: 11-1/4 in. dia. x 20 in. L. Heat transfer surface area: approx. 3,390 sq. ft. Tube volume: 420 gal. MAWP shell side: 200 psi @ 400 °F. Re-rated by Fru-Con Construction Corp., Nat'l Bd: 1173, Date altered: 9/2004. MAWP shell side: 80 psi @ -60 °F. Surge Drum- 615 gallons, inside straight-wall dimensions: 2 ft. 6 in. dia. x 16 ft. 11 in. L. Inlets: (1) 8 in. dia. flanged fitting, (4) 1-1/2 in. dia. ports, (2) 6 in. dia. ports. Outlets: (1) 8 in. dia. flanged fitting, (2) 2 in. dia. ports, (2) 2-1/2 in. dia. ports. Overall dimensions: 22 ft. 5 in. L x 5 ft. 8 in. W x 8 ft. 7 in. H.

Note: the following pictures show the exact unit prior to removal.