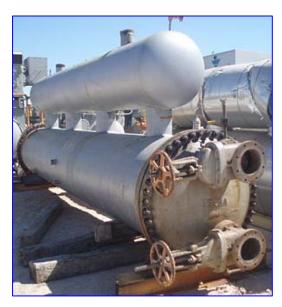

| Vilter Shell and Tube Chiller with Surge Drum |                       |
|-----------------------------------------------|-----------------------|
| Mfg: Vilter                                   | Model:                |
| Stock No.: DTTC2057.                          | Serial No.: B-69146-1 |

Vilter Shell and Tube Chiller with Surge Drum. S/N: B-69146-1. Nat'l Bd: 11.270. Ins: LMC-11.270V. Tube material: A-214 carbon steel. Number of passes: 4. Number of tubes: 518. Tube dimensions: 11-1/4 in. dia. x 20 in. L. Heat transfer surface area: approx. 3,390 sq. ft. Tube volume: 420 gal. MAWP shell side: 200 psi @ 400 °F. Re-rated by Fru-Con Construction Corp., Nat'l Bd: 1173, Date altered: 9/2004. MAWP shell side: 80 psi @ -60 °F. Surge Drum- 615 gallons, inside straight-wall dimensions: 2 ft. 6 in. dia. x 16 ft. 11 in. L. Inlets: (1) 8 in. dia. flanged fitting, (4) 1-1/2 in. dia. ports, (2) 6 in. dia. ports. Outlets: (1) 8 in. dia. flanged fitting, (2) 2 in. dia. ports, (2) 2-1/2 in. dia. ports. Overall dimensions: 22 ft. 5 in. L x 5 ft. 8 in. W x 8 ft. 7 in. H.

Note: the following pictures show the exact unit prior to removal.