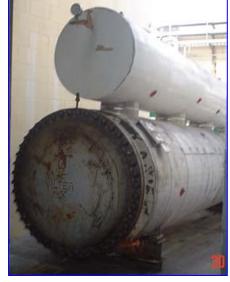

| Vilter Shell and Tube Chiller with Surge Drum |                       |
|-----------------------------------------------|-----------------------|
| Mfg: Vilter                                   | Model:                |
| Stock No.: DTTC2057.                          | Serial No.: B-69146-1 |

Vilter Shell and Tube Chiller with Surge Drum. S/N: B-69146-1. Nat'l Bd: 11.270. Ins: LMC-11.270V. Tube material: A-214 carbon steel. Number of passes: 4. Number of tubes: 518. Tube dimensions: 11-1/4 in. dia. x 20 in. L. Heat transfer surface area: approx. 3,390 sq. ft. Tube volume: 420 gal. MAWP shell side: 200 psi @ 400 °F. Re-rated by Fru-Con Construction Corp., Nat'l Bd: 1173, Date altered: 9/2004. MAWP shell side: 80 psi @ -60 °F. Surge Drum- 615 gallons, inside straight-wall dimensions: 2 ft. 6 in. dia. x 16 ft. 11 in. L. Inlets: (1) 8 in. dia. flanged fitting, (4) 1-1/2 in. dia. ports, (2) 6 in. dia. ports. Outlets: (1) 8 in. dia. flanged fitting, (2) 2 in. dia. ports, (2) 2-1/2 in. dia. ports. Overall dimensions: 22 ft. 5 in. L x 5 ft. 8 in. W x 8 ft. 7 in. H.

Note: the following pictures show the exact unit prior to removal.