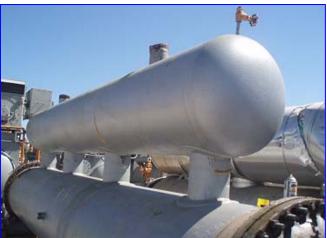

| Vilter Shell and Tube Chiller with Surge Drum |                       |
|-----------------------------------------------|-----------------------|
| Mfg: Vilter                                   | Model:                |
| Stock No.: DTTC2057.                          | Serial No.: B-69146-1 |

Vilter Shell and Tube Chiller with Surge Drum. S/N: B-69146-1. Nat'l Bd: 11.270. Ins: LMC-11.270V. Tube material: A-214 carbon steel. Number of passes: 4. Number of tubes: 518. Tube dimensions: 11-1/4 in. dia. x 20 in. L. Heat transfer surface area: approx. 3,390 sq. ft. Tube volume: 420 gal. MAWP shell side: 200 psi @ 400 °F. Re-rated by Fru-Con Construction Corp., Nat'l Bd: 1173, Date altered: 9/2004. MAWP shell side: 80 psi @ -60 °F. Surge Drum- 615 gallons, inside straight-wall dimensions: 2 ft. 6 in. dia. x 16 ft. 11 in. L. Inlets: (1) 8 in. dia. flanged fitting, (4) 1-1/2 in. dia. ports, (2) 6 in. dia. ports. Outlets: (1) 8 in. dia. flanged fitting, (2) 2 in. dia. ports, (2) 2-1/2 in. dia. ports. Overall dimensions: 22 ft. 5 in. L x 5 ft. 8 in. W x 8 ft. 7 in. H.

Note: the following pictures show the exact unit prior to removal.