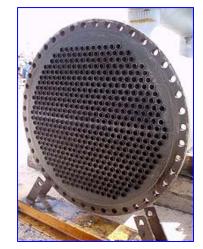

Vilter Shell and Tube Chiller with Surge Drum. S/N: B-69146-1. Nat'l Bd: 11.270. Ins: LMC-11.270V. Tube material: A-214 carbon steel. Number of passes: 4. Number of tubes: 518. Tube dimensions: 11-1/4 in. dia. x 20 in. L. Heat transfer surface area: approx. 3,390 sq. ft. Tube volume: 420 gal. MAWP shell side: 200 psi @ 400 °F. Re-rated by Fru-Con Construction Corp., Nat'l Bd: 1173, Date altered: 9/2004. MAWP shell side: 80 psi @ -60 °F. Surge Drum- 615 gallons, inside straight-wall dimensions: 2 ft. 6 in. dia. x 16 ft. 11 in. L. Inlets: (1) 8 in. dia. flanged fitting, (4) 1-1/2 in. dia. ports, (2) 6 in. dia. ports. Outlets: (1) 8 in. dia. flanged fitting, (2) 2 in. dia. ports, (2) 2-1/2 in. dia. ports. Overall dimensions: 22 ft. 5 in. L x 5 ft. 8 in. W x 8 ft. 7 in. H.

Note: the following pictures show the exact unit prior to removal.