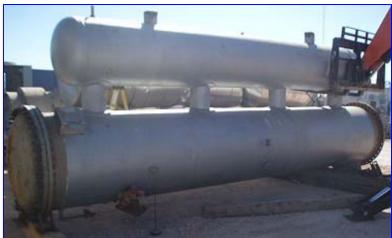

| Vilter Shell and Tube Chiller with Surge Drum |                       |
|-----------------------------------------------|-----------------------|
| Mfg: Vilter                                   | Model:                |
| Stock No.: DTTC2057.                          | Serial No.: B-69146-1 |

Vilter Shell and Tube Chiller with Surge Drum. S/N: B-69146-1. Nat'l Bd: 11.270. Ins: LMC-11.270V. Tube material: A-214 carbon steel. Number of passes: 4. Number of tubes: 518. Tube dimensions: 11-1/4 in. dia. x 20 in. L. Heat transfer surface area: approx. 3,390 sq. ft. Tube volume: 420 gal. MAWP shell side: 200 psi @ 400 °F. Re-rated by Fru-Con Construction Corp., Nat'l Bd: 1173, Date altered: 9/2004. MAWP shell side: 80 psi @ -60 °F. Surge Drum- 615 gallons, inside straight-wall dimensions: 2 ft. 6 in. dia. x 16 ft. 11 in. L. Inlets: (1) 8 in. dia. flanged fitting, (4) 1-1/2 in. dia. ports, (2) 6 in. dia. ports. Outlets: (1) 8 in. dia. flanged fitting, (2) 2 in. dia. ports, (2) 2-1/2 in. dia. ports. Overall dimensions: 22 ft. 5 in. L x 5 ft. 8 in. W x 8 ft. 7 in. H.

Note: the following pictures show the exact unit prior to removal.