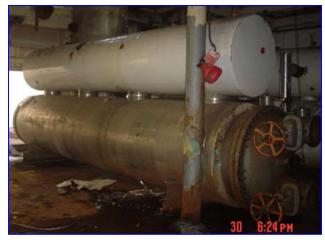

Vilter Shell and Tube Chiller with Surge Drum. S/N: B-69146-1. Nat'l Bd: 11.270. Ins: LMC-11.270V. Tube material: A-214 carbon steel. Number of passes: 4. Number of tubes: 518. Tube dimensions: 11-1/4 in. dia. x 20 in. L. Heat transfer surface area: approx. 3,390 sq. ft. Tube volume: 420 gal. MAWP shell side: 200 psi @ 400 °F. Re-rated by Fru-Con Construction Corp., Nat'l Bd: 1173, Date altered: 9/2004. MAWP shell side: 80 psi @ -60 °F. Surge Drum- 615 gallons, inside straight-wall dimensions: 2 ft. 6 in. dia. x 16 ft. 11 in. L. Inlets: (1) 8 in. dia. flanged fitting, (4) 1-1/2 in. dia. ports, (2) 6 in. dia. ports. Outlets: (1) 8 in. dia. flanged fitting, (2) 2 in. dia. ports, (2) 2-1/2 in. dia. ports. Overall dimensions: 22 ft. 5 in. L x 5 ft. 8 in. W x 8 ft. 7 in. H.

Note: the following pictures show the exact unit prior to removal.