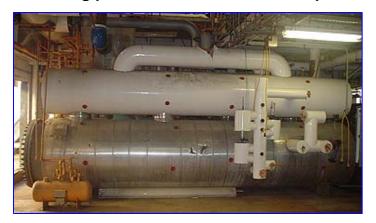

| Vilter Shell and Tube Chiller with Surge Drum |                       |
|-----------------------------------------------|-----------------------|
| Mfg: Vilter                                   | Model:                |
| Stock No.: DTTC2057.                          | Serial No.: B-69146-1 |

Vilter Shell and Tube Chiller with Surge Drum. S/N: B-69146-1. Nat'l Bd: 11.270. Ins: LMC-11.270V. Tube material: A-214 carbon steel. Number of passes: 4. Number of tubes: 518. Tube dimensions: 11-1/4 in. dia. x 20 in. L. Heat transfer surface area: approx. 3,390 sq. ft. Tube volume: 420 gal. MAWP shell side: 200 psi @ 400 °F. Re-rated by Fru-Con Construction Corp., Nat'l Bd: 1173, Date altered: 9/2004. MAWP shell side: 80 psi @ -60 °F. Surge Drum- 615 gallons, inside straight-wall dimensions: 2 ft. 6 in. dia. x 16 ft. 11 in. L. Inlets: (1) 8 in. dia. flanged fitting, (4) 1-1/2 in. dia. ports, (2) 6 in. dia. ports. Outlets: (1) 8 in. dia. flanged fitting, (2) 2 in. dia. ports, (2) 2-1/2 in. dia. ports. Overall dimensions: 22 ft. 5 in. L x 5 ft. 8 in. W x 8 ft. 7 in. H.

Note: the following pictures show the exact unit prior to removal.