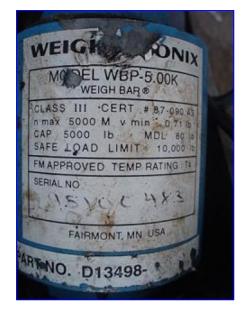

Avery Weigh Tronix Stainless Steel Platform with Roller Conveyor. Model: LPFS10. S/N: 2764. Capacity: 5,000 lbs. Weigh-Tronix Weigh Bars, Model: WBP-5.00K, Class III. Safe load limit: 10,000 lbs. Stainless Steel Roller Conveyor- 6 ft. 6 in. L x 4 ft. 3 in. W. (9) 5-1/2 in. dia. x 3 ft. 3-1/2 in. L rollers. Baldor Industrial Motor, 3 Hp, 1760 rpm, 230/460 V, 8/4 amps, 60 Hz, 3 phase. Gear drive. Roller conveyor infeed height: 2 ft. 3 in. Roller conveyor exit height: 1 ft. 10 in. Overall dimensions: 8 ft. 3 in. L x 6 ft. 7 in. x 2 ft. 8 in. H.