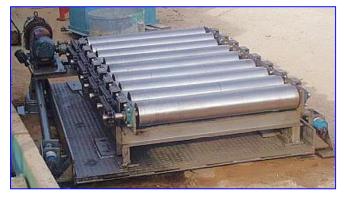

| Avery Weigh Tronix Stainless Steel Platform with Roller Conveyor |                 |
|------------------------------------------------------------------|-----------------|
| Mfg: Avery Weigh Tronix                                          | Model: LPFS10   |
| Stock No. DTTC2060.                                              | Serial No. 2764 |

Avery Weigh Tronix Stainless Steel Platform with Roller Conveyor. Model: LPFS10. S/N: 2764. Capacity: 5,000 lbs. Weigh-Tronix Weigh Bars, Model: WBP-5.00K, Class III. Safe load limit: 10,000 lbs. Stainless Steel Roller Conveyor- 6 ft. 6 in. L x 4 ft. 3 in. W. (9) 5-1/2 in. dia. x 3 ft. 3-1/2 in. L rollers. Baldor Industrial Motor, 3 Hp, 1760 rpm, 230/460 V, 8/4 amps, 60 Hz, 3 phase. Gear drive. Roller conveyor infeed height: 2 ft. 3 in. Roller conveyor exit height: 1 ft. 10 in. Overall dimensions: 8 ft. 3 in. L x 6 ft. 7 in. x 2 ft. 8 in. H.