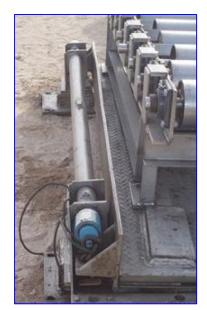

Avery Weigh Tronix Stainless Steel Platform with Roller Conveyor. Model: LPFS10. S/N: 2764. Capacity: 5,000 lbs. Weigh-Tronix Weigh Bars, Model: WBP-5.00K, Class III. Safe load limit: 10,000 lbs. Stainless Steel Roller Conveyor- 6 ft. 6 in. L x 4 ft. 3 in. W. (9) 5-1/2 in. dia. x 3 ft. 3-1/2 in. L rollers. Baldor Industrial Motor, 3 Hp, 1760 rpm, 230/460 V, 8/4 amps, 60 Hz, 3 phase. Gear drive. Roller conveyor infeed height: 2 ft. 3 in. Roller conveyor exit height: 1 ft. 10 in. Overall dimensions: 8 ft. 3 in. L x 6 ft. 7 in. x 2 ft. 8 in. H.