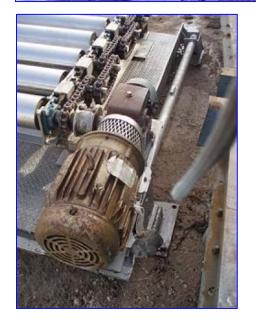

Avery Weigh Tronix Stainless Steel Platform with Roller Conveyor. Model: LPFS10. S/N: 2764. Capacity: 5,000 lbs. Weigh-Tronix Weigh Bars, Model: WBP-5.00K, Class III. Safe load limit: 10,000 lbs. Stainless Steel Roller Conveyor- 6 ft. 6 in. L x 4 ft. 3 in. W. (9) 5-1/2 in. dia. x 3 ft. 3-1/2 in. L rollers. Baldor Industrial Motor, 3 Hp, 1760 rpm, 230/460 V, 8/4 amps, 60 Hz, 3 phase. Gear drive. Roller conveyor infeed height: 2 ft. 3 in. Roller conveyor exit height: 1 ft. 10 in. Overall dimensions: 8 ft. 3 in. L x 6 ft. 7 in. x 2 ft. 8 in. H.