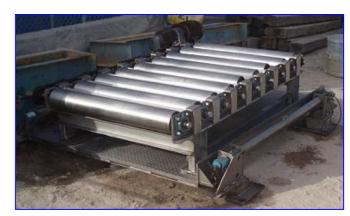

| Avery Weigh Tronix Stainless Steel Platform with Roller Conveyor |                 |
|------------------------------------------------------------------|-----------------|
| Mfg: Avery Weigh Tronix                                          | Model: LPFS10   |
| Stock No. DTTC2060.                                              | Serial No. 2764 |

Avery Weigh Tronix Stainless Steel Platform with Roller Conveyor. Model: LPFS10. S/N: 2764. Capacity: 5,000 lbs. Weigh-Tronix Weigh Bars, Model: WBP-5.00K, Class III. Safe load limit: 10,000 lbs. Stainless Steel Roller Conveyor- 6 ft. 6 in. L x 4 ft. 3 in. W. (9) 5-1/2 in. dia. x 3 ft. 3-1/2 in. L rollers. Baldor Industrial Motor, 3 Hp, 1760 rpm, 230/460 V, 8/4 amps, 60 Hz, 3 phase. Gear drive. Roller conveyor infeed height: 2 ft. 3 in. Roller conveyor exit height: 1 ft. 10 in. Overall dimensions: 8 ft. 3 in. L x 6 ft. 7 in. x 2 ft. 8 in. H.