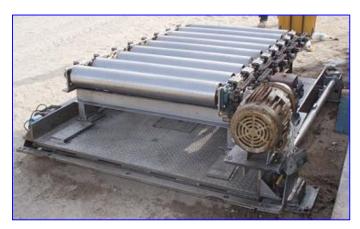

| Avery Weigh Tronix Stainless Steel Platform with Roller Conveyor |                 |
|------------------------------------------------------------------|-----------------|
| Mfg: Avery Weigh Tronix                                          | Model: LPFS10   |
| Stock No. DTTC2060.                                              | Serial No. 2764 |

Avery Weigh Tronix Stainless Steel Platform with Roller Conveyor. Model: LPFS10. S/N: 2764. Capacity: 5,000 lbs. Weigh-Tronix Weigh Bars, Model: WBP-5.00K, Class III. Safe load limit: 10,000 lbs. Stainless Steel Roller Conveyor- 6 ft. 6 in. L x 4 ft. 3 in. W. (9) 5-1/2 in. dia. x 3 ft. 3-1/2 in. L rollers. Baldor Industrial Motor, 3 Hp, 1760 rpm, 230/460 V, 8/4 amps, 60 Hz, 3 phase. Gear drive. Roller conveyor infeed height: 2 ft. 3 in. Roller conveyor exit height: 1 ft. 10 in. Overall dimensions: 8 ft. 3 in. L x 6 ft. 7 in. x 2 ft. 8 in. H.