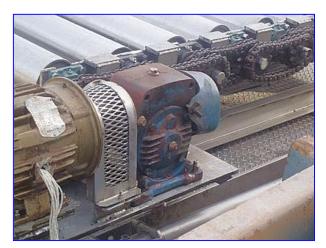

Avery Weigh Tronix Stainless Steel Platform with Roller Conveyor. Model: LPFS10. S/N: 2764. Capacity: 5,000 lbs. Weigh-Tronix Weigh Bars, Model: WBP-5.00K, Class III. Safe load limit: 10,000 lbs. Stainless Steel Roller Conveyor- 6 ft. 6 in. L x 4 ft. 3 in. W. (9) 5-1/2 in. dia. x 3 ft. 3-1/2 in. L rollers. Baldor Industrial Motor, 3 Hp, 1760 rpm, 230/460 V, 8/4 amps, 60 Hz, 3 phase. Gear drive. Roller conveyor infeed height: 2 ft. 3 in. Roller conveyor exit height: 1 ft. 10 in. Overall dimensions: 8 ft. 3 in. L x 6 ft. 7 in. x 2 ft. 8 in. H.