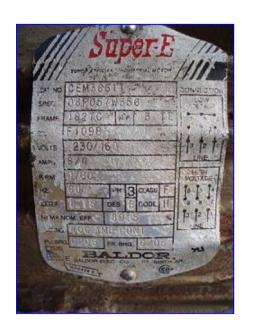

Avery Weigh Tronix Stainless Steel Platform with Roller Conveyor. Model: LPFS10. S/N: 2764. Capacity: 5,000 lbs. Weigh-Tronix Weigh Bars, Model: WBP-5.00K, Class III. Safe load limit: 10,000 lbs. Stainless Steel Roller Conveyor- 6 ft. 6 in. L x 4 ft. 3 in. W. (9) 5-1/2 in. dia. x 3 ft. 3-1/2 in. L rollers. Baldor Industrial Motor, 3 Hp, 1760 rpm, 230/460 V, 8/4 amps, 60 Hz, 3 phase. Gear drive. Roller conveyor infeed height: 2 ft. 3 in. Roller conveyor exit height: 1 ft. 10 in. Overall dimensions: 8 ft. 3 in. L x 6 ft. 7 in. x 2 ft. 8 in. H.