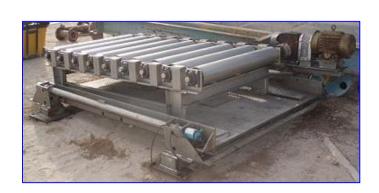

| Avery Weigh Tronix Stainless Steel Platform with Roller Conveyor |                 |
|------------------------------------------------------------------|-----------------|
| Mfg: Avery Weigh Tronix                                          | Model: LPFS10   |
| Stock No. DTTC2060.                                              | Serial No. 2764 |

Avery Weigh Tronix Stainless Steel Platform with Roller Conveyor. Model: LPFS10. S/N: 2764. Capacity: 5,000 lbs. Weigh-Tronix Weigh Bars, Model: WBP-5.00K, Class III. Safe load limit: 10,000 lbs. Stainless Steel Roller Conveyor- 6 ft. 6 in. L x 4 ft. 3 in. W. (9) 5-1/2 in. dia. x 3 ft. 3-1/2 in. L rollers. Baldor Industrial Motor, 3 Hp, 1760 rpm, 230/460 V, 8/4 amps, 60 Hz, 3 phase. Gear drive. Roller conveyor infeed height: 2 ft. 3 in. Roller conveyor exit height: 1 ft. 10 in. Overall dimensions: 8 ft. 3 in. L x 6 ft. 7 in. x 2 ft. 8 in. H.