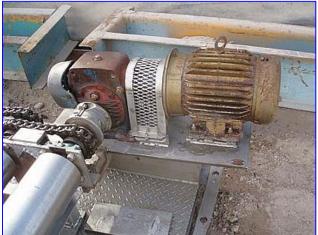

Avery Weigh Tronix Stainless Steel Platform with Roller Conveyor. Model: LPFS10. S/N: 2764. Capacity: 5,000 lbs. Weigh-Tronix Weigh Bars, Model: WBP-5.00K, Class III. Safe load limit: 10,000 lbs. Stainless Steel Roller Conveyor- 6 ft. 6 in. L x 4 ft. 3 in. W. (9) 5-1/2 in. dia. x 3 ft. 3-1/2 in. L rollers. Baldor Industrial Motor, 3 Hp, 1760 rpm, 230/460 V, 8/4 amps, 60 Hz, 3 phase. Gear drive. Roller conveyor infeed height: 2 ft. 3 in. Roller conveyor exit height: 1 ft. 10 in. Overall dimensions: 8 ft. 3 in. L x 6 ft. 7 in. x 2 ft. 8 in. H.