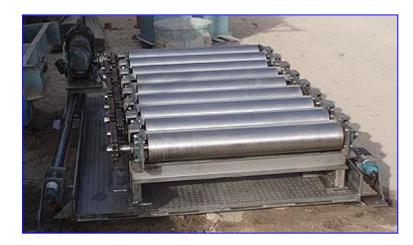

| Avery Weigh Tronix Stainless Steel Platform with Roller Conveyor |                 |
|------------------------------------------------------------------|-----------------|
| Mfg: Avery Weigh Tronix                                          | Model: LPFS10   |
| Stock No. DTTC2060.                                              | Serial No. 2764 |

Avery Weigh Tronix Stainless Steel Platform with Roller Conveyor. Model: LPFS10. S/N: 2764. Capacity: 5,000 lbs. Weigh-Tronix Weigh Bars, Model: WBP-5.00K, Class III. Safe load limit: 10,000 lbs. Stainless Steel Roller Conveyor- 6 ft. 6 in. L x 4 ft. 3 in. W. (9) 5-1/2 in. dia. x 3 ft. 3-1/2 in. L rollers. Baldor Industrial Motor, 3 Hp, 1760 rpm, 230/460 V, 8/4 amps, 60 Hz, 3 phase. Gear drive. Roller conveyor infeed height: 2 ft. 3 in. Roller conveyor exit height: 1 ft. 10 in. Overall dimensions: 8 ft. 3 in. L x 6 ft. 7 in. x 2 ft. 8 in. H.