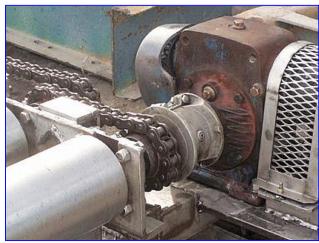

Avery Weigh Tronix Stainless Steel Platform with Roller Conveyor. Model: LPFS10. S/N: 2764. Capacity: 5,000 lbs. Weigh-Tronix Weigh Bars, Model: WBP-5.00K, Class III. Safe load limit: 10,000 lbs. Stainless Steel Roller Conveyor- 6 ft. 6 in. L x 4 ft. 3 in. W. (9) 5-1/2 in. dia. x 3 ft. 3-1/2 in. L rollers. Baldor Industrial Motor, 3 Hp, 1760 rpm, 230/460 V, 8/4 amps, 60 Hz, 3 phase. Gear drive. Roller conveyor infeed height: 2 ft. 3 in. Roller conveyor exit height: 1 ft. 10 in. Overall dimensions: 8 ft. 3 in. L x 6 ft. 7 in. x 2 ft. 8 in. H.