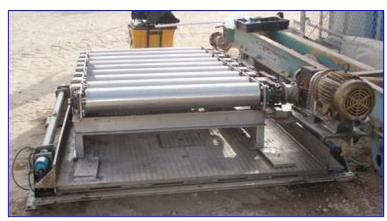

| Avery Weigh Tronix Stainless Steel Platform with Roller Conveyor |                 |
|------------------------------------------------------------------|-----------------|
| Mfg: Avery Weigh Tronix                                          | Model: LPFS10   |
| Stock No. DTTC2060.                                              | Serial No. 2764 |

Avery Weigh Tronix Stainless Steel Platform with Roller Conveyor. Model: LPFS10. S/N: 2764. Capacity: 5,000 lbs. Weigh-Tronix Weigh Bars, Model: WBP-5.00K, Class III. Safe load limit: 10,000 lbs. Stainless Steel Roller Conveyor- 6 ft. 6 in. L x 4 ft. 3 in. W. (9) 5-1/2 in. dia. x 3 ft. 3-1/2 in. L rollers. Baldor Industrial Motor, 3 Hp, 1760 rpm, 230/460 V, 8/4 amps, 60 Hz, 3 phase. Gear drive. Roller conveyor infeed height: 2 ft. 3 in. Roller conveyor exit height: 1 ft. 10 in. Overall dimensions: 8 ft. 3 in. L x 6 ft. 7 in. x 2 ft. 8 in. H.