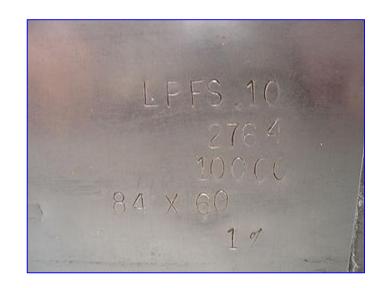

| Avery Weigh Tronix Stainless Steel Platform with Roller Conveyor |                 |
|------------------------------------------------------------------|-----------------|
| Mfg: Avery Weigh Tronix                                          | Model: LPFS10   |
| Stock No. DTTC2060.                                              | Serial No. 2764 |

Avery Weigh Tronix Stainless Steel Platform with Roller Conveyor. Model: LPFS10. S/N: 2764. Capacity: 5,000 lbs. Weigh-Tronix Weigh Bars, Model: WBP-5.00K, Class III. Safe load limit: 10,000 lbs. Stainless Steel Roller Conveyor- 6 ft. 6 in. L x 4 ft. 3 in. W. (9) 5-1/2 in. dia. x 3 ft. 3-1/2 in. L rollers. Baldor Industrial Motor, 3 Hp, 1760 rpm, 230/460 V, 8/4 amps, 60 Hz, 3 phase. Gear drive. Roller conveyor infeed height: 2 ft. 3 in. Roller conveyor exit height: 1 ft. 10 in. Overall dimensions: 8 ft. 3 in. L x 6 ft. 7 in. x 2 ft. 8 in. H.