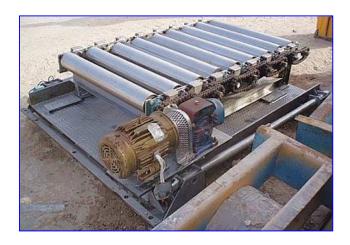

| Avery Weigh Tronix Stainless Steel Platform with Roller Conveyor |                 |
|------------------------------------------------------------------|-----------------|
| Mfg: Avery Weigh Tronix                                          | Model: LPFS10   |
| Stock No. DTTC2060.                                              | Serial No. 2764 |

Avery Weigh Tronix Stainless Steel Platform with Roller Conveyor. Model: LPFS10. S/N: 2764. Capacity: 5,000 lbs. Weigh-Tronix Weigh Bars, Model: WBP-5.00K, Class III. Safe load limit: 10,000 lbs. Stainless Steel Roller Conveyor- 6 ft. 6 in. L x 4 ft. 3 in. W. (9) 5-1/2 in. dia. x 3 ft. 3-1/2 in. L rollers. Baldor Industrial Motor, 3 Hp, 1760 rpm, 230/460 V, 8/4 amps, 60 Hz, 3 phase. Gear drive. Roller conveyor infeed height: 2 ft. 3 in. Roller conveyor exit height: 1 ft. 10 in. Overall dimensions: 8 ft. 3 in. L x 6 ft. 7 in. x 2 ft. 8 in. H.