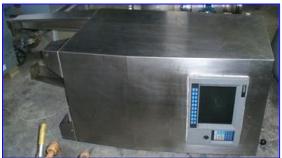

Xycom PC/AT Computer System with Stainless Steel Enclosure. Computer System: Model: 9450. S/N: 444403-114. C/N: 9450-0343312010000. Operating System: MS-DOS. Mother Board: AT4SX+. 4 MB Ram. CPU: 33mHz. 1.44 MB, 3.5+Front AT5+. Cathode ray tube screen: 19 in. W x 12 in. H. Power supply: 115/230 V, 3.3 amps, 60/50 Hz. SS ENCLPSURE. The 9450 Industrial Computer System puts the power and versatility of an IBM PC/AT $^\circ$  compatible computer in a durable package that is suitable for the factory floor and other harsh environments. The Xycom 9450 Industrial PC/AT Computer System features an open architecture to meet a variety of applications that require both a powerful PC and a rugged industrial enclosure. The system integrates a computer card cage, mass storage, display, keypads, and power supply in a truly industrial form factor. Overall dimensions: 2 ft. 4 in. L x 2 ft. 3 in. W x 6 ft. 3  $\frac{1}{2}$  in. H.