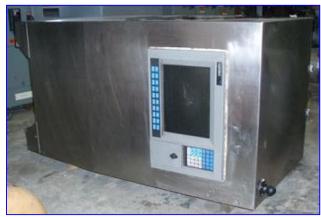

Xycom PC/AT Computer System with Stainless Steel Enclosure. Computer System: Model: 9450. S/N: 444403-114. C/N: 9450-0343312010000. Operating System: MS-DOS. Mother Board: AT4SX+. 4 MB Ram. CPU: 33mHz. 1.44 MB, 3.5+Front AT5+. Cathode ray tube screen: 19 in. W x 12 in. H. Power supply: 115/230 V, 3.3 amps, 60/50 Hz. SS ENCLPSURE. The 9450 Industrial Computer System puts the power and versatility of an IBM PC/AT $^\circ$  compatible computer in a durable package that is suitable for the factory floor and other harsh environments. The Xycom 9450 Industrial PC/AT Computer System features an open architecture to meet a variety of applications that require both a powerful PC and a rugged industrial enclosure. The system integrates a computer card cage, mass storage, display, keypads, and power supply in a truly industrial form factor. Overall dimensions: 2 ft. 4 in. L x 2 ft. 3 in. W x 6 ft. 3  $\frac{1}{2}$  in. H.