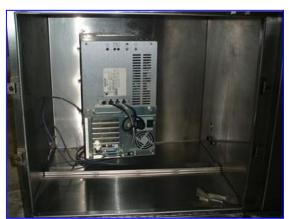

Xycom PC/AT Computer System with Stainless Steel Enclosure. Computer System: Model: 9450. S/N: 444403-114. C/N: 9450-0343312010000. Operating System: MS-DOS. Mother Board: AT4SX+. 4 MB Ram. CPU: 33mHz. 1.44 MB, 3.5+Front AT5+. Cathode ray tube screen: 19 in. W x 12 in. H. Power supply: 115/230 V, 3.3 amps, 60/50 Hz. SS ENCLPSURE. The 9450 Industrial Computer System puts the power and versatility of an IBM PC/AT $^\circ$  compatible computer in a durable package that is suitable for the factory floor and other harsh environments. The Xycom 9450 Industrial PC/AT Computer System features an open architecture to meet a variety of applications that require both a powerful PC and a rugged industrial enclosure. The system integrates a computer card cage, mass storage, display, keypads, and power supply in a truly industrial form factor. Overall dimensions: 2 ft. 4 in. L x 2 ft. 3 in. W x 6 ft. 3  $\frac{1}{2}$  in. H.