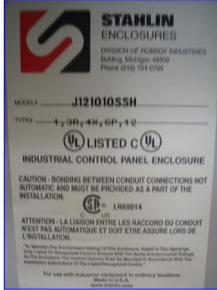

| Xycom PC/AT Computer System with Stahlin Enclosure |                               |
|----------------------------------------------------|-------------------------------|
| Mfg: Xycom                                         | Model: 9450                   |
| Stock No. DTTC2078.                                | Serial No <u>.</u> 444403-114 |

Xycom PC/AT Computer System with Stainless Steel Enclosure. Computer System: Model: 9450. S/N: 444403-114. C/N: 9450-0343312010000. Operating System: MS-DOS. Mother Board: AT4SX+. 4 MB Ram. CPU: 33mHz. 1.44 MB, 3.5+Front AT5+. Cathode ray tube screen: 19 in. W x 12 in. H. Power supply: 115/230 V, 3.3 amps, 60/50 Hz. SS ENCLPSURE. The 9450 Industrial Computer System puts the power and versatility of an IBM PC/AT $^\circ$  compatible computer in a durable package that is suitable for the factory floor and other harsh environments. The Xycom 9450 Industrial PC/AT Computer System features an open architecture to meet a variety of applications that require both a powerful PC and a rugged industrial enclosure. The system integrates a computer card cage, mass storage, display, keypads, and power supply in a truly industrial form factor. Overall dimensions: 2 ft. 4 in. L x 2 ft. 3 in. W x 6 ft. 3  $\frac{1}{2}$  in. H.