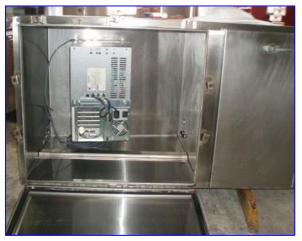

| Xycom PC/AT Computer System with Stahlin Enclosure |                               |
|----------------------------------------------------|-------------------------------|
| Mfg: Xycom                                         | Model: 9450                   |
| Stock No. DTTC2078.                                | Serial No <u>.</u> 444403-114 |

Xycom PC/AT Computer System with Stainless Steel Enclosure. Computer System: Model: 9450. S/N: 444403-114. C/N: 9450-0343312010000. Operating System: MS-DOS. Mother Board: AT4SX+. 4 MB Ram. CPU: 33mHz. 1.44 MB, 3.5+Front AT5+. Cathode ray tube screen: 19 in. W x 12 in. H. Power supply: 115/230 V, 3.3 amps, 60/50 Hz. SS ENCLPSURE. The 9450 Industrial Computer System puts the power and versatility of an IBM PC/AT $^\circ$  compatible computer in a durable package that is suitable for the factory floor and other harsh environments. The Xycom 9450 Industrial PC/AT Computer System features an open architecture to meet a variety of applications that require both a powerful PC and a rugged industrial enclosure. The system integrates a computer card cage, mass storage, display, keypads, and power supply in a truly industrial form factor. Overall dimensions: 2 ft. 4 in. L x 2 ft. 3 in. W x 6 ft. 3  $\frac{1}{2}$  in. H.