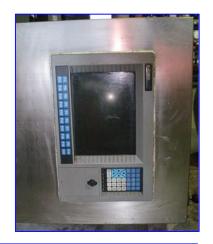

| Xycom PC/AT Computer System with Stahlin Enclosure |                               |
|----------------------------------------------------|-------------------------------|
| Mfg: Xycom                                         | Model: 9450                   |
| Stock No. DTTC2078.                                | Serial No <u>.</u> 444403-114 |

Xycom PC/AT Computer System with Stainless Steel Enclosure. Computer System: Model: 9450. S/N: 444403-114. C/N: 9450-0343312010000. Operating System: MS-DOS. Mother Board: AT4SX+. 4 MB Ram. CPU: 33mHz. 1.44 MB, 3.5+Front AT5+. Cathode ray tube screen: 19 in. W x 12 in. H. Power supply: 115/230 V, 3.3 amps, 60/50 Hz. SS ENCLPSURE. The 9450 Industrial Computer System puts the power and versatility of an IBM PC/AT $^\circ$  compatible computer in a durable package that is suitable for the factory floor and other harsh environments. The Xycom 9450 Industrial PC/AT Computer System features an open architecture to meet a variety of applications that require both a powerful PC and a rugged industrial enclosure. The system integrates a computer card cage, mass storage, display, keypads, and power supply in a truly industrial form factor. Overall dimensions: 2 ft. 4 in. L x 2 ft. 3 in. W x 6 ft. 3  $\frac{1}{2}$  in. H.