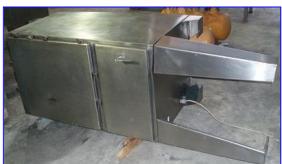

| Xycom PC/AT Computer System with Stahlin Enclosure |                               |
|----------------------------------------------------|-------------------------------|
| Mfg: Xycom                                         | Model: 9450                   |
| Stock No. DTTC2078.                                | Serial No <u>.</u> 444403-114 |

Xycom PC/AT Computer System with Stainless Steel Enclosure. Computer System: Model: 9450. S/N: 444403-114. C/N: 9450-0343312010000. Operating System: MS-DOS. Mother Board: AT4SX+. 4 MB Ram. CPU: 33mHz. 1.44 MB, 3.5+Front AT5+. Cathode ray tube screen: 19 in. W x 12 in. H. Power supply: 115/230 V, 3.3 amps, 60/50 Hz. SS ENCLPSURE. The 9450 Industrial Computer System puts the power and versatility of an IBM PC/AT $^\circ$  compatible computer in a durable package that is suitable for the factory floor and other harsh environments. The Xycom 9450 Industrial PC/AT Computer System features an open architecture to meet a variety of applications that require both a powerful PC and a rugged industrial enclosure. The system integrates a computer card cage, mass storage, display, keypads, and power supply in a truly industrial form factor. Overall dimensions: 2 ft. 4 in. L x 2 ft. 3 in. W x 6 ft. 3  $\frac{1}{2}$  in. H.