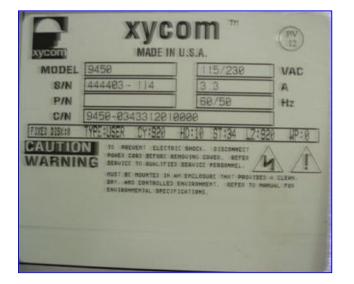

| Xycom PC/AT Computer System with Stahlin Enclosure |                               |
|----------------------------------------------------|-------------------------------|
| Mfg: Xycom                                         | Model: 9450                   |
| Stock No. DTTC2078.                                | Serial No <u>.</u> 444403-114 |

Xycom PC/AT Computer System with Stainless Steel Enclosure. Computer System: Model: 9450. S/N: 444403-114. C/N: 9450-0343312010000. Operating System: MS-DOS. Mother Board: AT4SX+. 4 MB Ram. CPU: 33mHz. 1.44 MB, 3.5+Front AT5+. Cathode ray tube screen: 19 in. W x 12 in. H. Power supply: 115/230 V, 3.3 amps, 60/50 Hz. SS ENCLPSURE. The 9450 Industrial Computer System puts the power and versatility of an IBM PC/AT $^\circ$  compatible computer in a durable package that is suitable for the factory floor and other harsh environments. The Xycom 9450 Industrial PC/AT Computer System features an open architecture to meet a variety of applications that require both a powerful PC and a rugged industrial enclosure. The system integrates a computer card cage, mass storage, display, keypads, and power supply in a truly industrial form factor. Overall dimensions: 2 ft. 4 in. L x 2 ft. 3 in. W x 6 ft. 3  $\frac{1}{2}$  in. H.