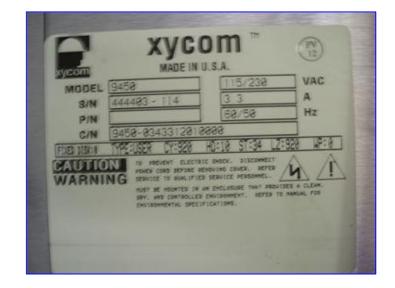

| Xycom PC/AT Computer System with Stahlin Enclosure |                               |
|----------------------------------------------------|-------------------------------|
| Mfg: Xycom                                         | Model: 9450                   |
| Stock No. DTTC2078.                                | Serial No <u>.</u> 444403-114 |

Xycom PC/AT Computer System with Stainless Steel Enclosure. Computer System: Model: 9450. S/N: 444403-114. C/N: 9450-0343312010000. Operating System: MS-DOS. Mother Board: AT4SX+. 4 MB Ram. CPU: 33mHz. 1.44 MB, 3.5+Front AT5+. Cathode ray tube screen: 19 in. W x 12 in. H. Power supply: 115/230 V, 3.3 amps, 60/50 Hz. SS ENCLPSURE. The 9450 Industrial Computer System puts the power and versatility of an IBM PC/AT $^\circ$  compatible computer in a durable package that is suitable for the factory floor and other harsh environments. The Xycom 9450 Industrial PC/AT Computer System features an open architecture to meet a variety of applications that require both a powerful PC and a rugged industrial enclosure. The system integrates a computer card cage, mass storage, display, keypads, and power supply in a truly industrial form factor. Overall dimensions: 2 ft. 4 in. L x 2 ft. 3 in. W x 6 ft. 3  $\frac{1}{2}$  in. H.