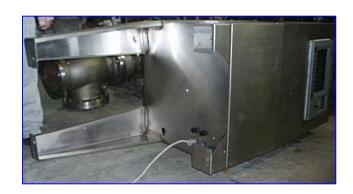

| Xycom PC/AT Computer System with Stahlin Enclosure |                               |
|----------------------------------------------------|-------------------------------|
| Mfg: Xycom                                         | Model: 9450                   |
| Stock No. DTTC2078.                                | Serial No <u>.</u> 444403-114 |

Xycom PC/AT Computer System with Stainless Steel Enclosure. Computer System: Model: 9450. S/N: 444403-114. C/N: 9450-0343312010000. Operating System: MS-DOS. Mother Board: AT4SX+. 4 MB Ram. CPU: 33mHz. 1.44 MB, 3.5+Front AT5+. Cathode ray tube screen: 19 in. W x 12 in. H. Power supply: 115/230 V, 3.3 amps, 60/50 Hz. SS ENCLPSURE. The 9450 Industrial Computer System puts the power and versatility of an IBM PC/AT $^\circ$  compatible computer in a durable package that is suitable for the factory floor and other harsh environments. The Xycom 9450 Industrial PC/AT Computer System features an open architecture to meet a variety of applications that require both a powerful PC and a rugged industrial enclosure. The system integrates a computer card cage, mass storage, display, keypads, and power supply in a truly industrial form factor. Overall dimensions: 2 ft. 4 in. L x 2 ft. 3 in. W x 6 ft. 3  $\frac{1}{2}$  in. H.