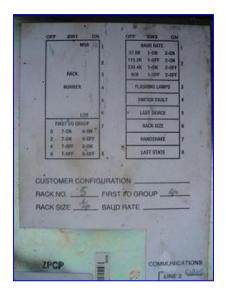

## Allen-Bradley RediPanel Pushbutton I/O Control Panel Modules with Stainless Steel Enclosure

Mfg: Allen-Bradley Model: RediPanel

Stock No. DTTC2079. Serial No. 2705-P21C1 (cat. #)

(2) Allen-Bradley RediPanel Pushbutton I/O Control Panel Modules with Stainless Steel Enclosure. Cat. No: 2705-P21C1. Power supply: 120/240 VAC. Foxboro Electrodeless Conductivity Analyzer. Model: 873EC-AIYFNZ-7, Ref. No: 324887F10, Origin: 5S0221. Calibration: 0-100 MS/CM, power supply: 120 VAC, 50/60 Hz. This I/O Controller is designed to be mated with a programmable logic controller (PLC) for automation of industrial processes, such as control of machinery on factory assembly lines. Overall dimensions: 4 ft. 3 in. L x 1 ft. 9 ½ in. W x 4 ft. 5 in. H.