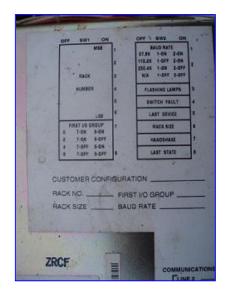

## Allen-Bradley RediPanel Pushbutton I/O Control Panel Modules with Stainless Steel Enclosure

Mfg: Allen-Bradley Model: RediPanel

Stock No. DTTC2079. Serial No. 2705-P21C1 (cat. #)

(2) Allen-Bradley RediPanel Pushbutton I/O Control Panel Modules with Stainless Steel Enclosure. Cat. No: 2705-P21C1. Power supply: 120/240 VAC. Foxboro Electrodeless Conductivity Analyzer. Model: 873EC-AIYFNZ-7, Ref. No: 324887F10, Origin: 5S0221. Calibration: 0-100 MS/CM, power supply: 120 VAC, 50/60 Hz. This I/O Controller is designed to be mated with a programmable logic controller (PLC) for automation of industrial processes, such as control of machinery on factory assembly lines. Overall dimensions: 4 ft. 3 in. L x 1 ft. 9 ½ in. W x 4 ft. 5 in. H.