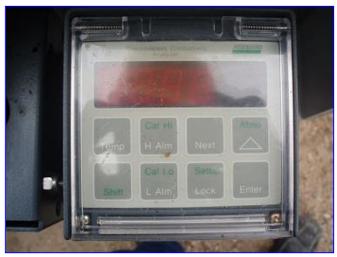

## Allen-Bradley RediPanel Pushbutton I/O Control Panel Modules with Stainless Steel Enclosure

Mfg: Allen-Bradley Model: RediPanel

Stock No. DTTC2079. Serial No. 2705-P21C1 (cat. #)

(2) Allen-Bradley RediPanel Pushbutton I/O Control Panel Modules with Stainless Steel Enclosure. Cat. No: 2705-P21C1. Power supply: 120/240 VAC. Foxboro Electrodeless Conductivity Analyzer. Model: 873EC-AIYFNZ-7, Ref. No: 324887F10, Origin: 5S0221. Calibration: 0-100 MS/CM, power supply: 120 VAC, 50/60 Hz. This I/O Controller is designed to be mated with a programmable logic controller (PLC) for automation of industrial processes, such as control of machinery on factory assembly lines. Overall dimensions: 4 ft. 3 in. L x 1 ft. 9 ½ in. W x 4 ft. 5 in. H.