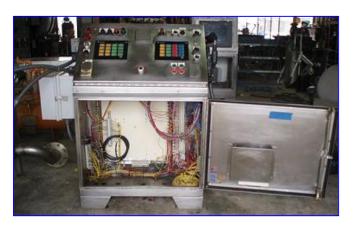

## Allen-Bradley RediPanel Pushbutton I/O Control Panel Modules with Stainless Steel Enclosure

Mfg: Allen-Bradley Model: RediPanel

Stock No. DTTC2079. Serial No. 2705-P21C1 (cat. #)

(2) Allen-Bradley RediPanel Pushbutton I/O Control Panel Modules with Stainless Steel Enclosure. Cat. No: 2705-P21C1. Power supply: 120/240 VAC. Foxboro Electrodeless Conductivity Analyzer. Model: 873EC-AIYFNZ-7, Ref. No: 324887F10, Origin: 5S0221. Calibration: 0-100 MS/CM, power supply: 120 VAC, 50/60 Hz. This I/O Controller is designed to be mated with a programmable logic controller (PLC) for automation of industrial processes, such as control of machinery on factory assembly lines. Overall dimensions: 4 ft. 3 in. L x 1 ft. 9 ½ in. W x 4 ft. 5 in. H.