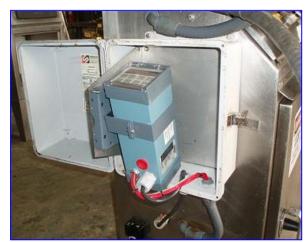

## Allen-Bradley RediPanel Pushbutton I/O Control Panel Modules with Stainless Steel Enclosure

Mfg: Allen-Bradley Model: RediPanel

Stock No. DTTC2079. Serial No. 2705-P21C1 (cat. #)

(2) Allen-Bradley RediPanel Pushbutton I/O Control Panel Modules with Stainless Steel Enclosure. Cat. No: 2705-P21C1. Power supply: 120/240 VAC. Foxboro Electrodeless Conductivity Analyzer. Model: 873EC-AIYFNZ-7, Ref. No: 324887F10, Origin: 5S0221. Calibration: 0-100 MS/CM, power supply: 120 VAC, 50/60 Hz. This I/O Controller is designed to be mated with a programmable logic controller (PLC) for automation of industrial processes, such as control of machinery on factory assembly lines. Overall dimensions: 4 ft. 3 in. L x 1 ft. 9 ½ in. W x 4 ft. 5 in. H.