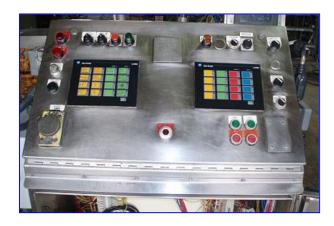

## Allen-Bradley RediPanel Pushbutton I/O Control Panel Modules with Stainless Steel Enclosure

Mfg: Allen-Bradley Model: RediPanel

Stock No. DTTC2079. Serial No. 2705-P21C1 (cat. #)

(2) Allen-Bradley RediPanel Pushbutton I/O Control Panel Modules with Stainless Steel Enclosure. Cat. No: 2705-P21C1. Power supply: 120/240 VAC. Foxboro Electrodeless Conductivity Analyzer. Model: 873EC-AIYFNZ-7, Ref. No: 324887F10, Origin: 5S0221. Calibration: 0-100 MS/CM, power supply: 120 VAC, 50/60 Hz. This I/O Controller is designed to be mated with a programmable logic controller (PLC) for automation of industrial processes, such as control of machinery on factory assembly lines. Overall dimensions: 4 ft. 3 in. L x 1 ft. 9 ½ in. W x 4 ft. 5 in. H.