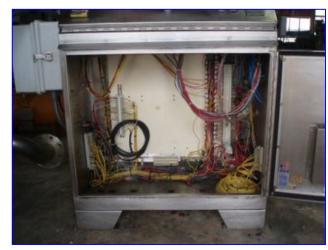

## Allen-Bradley RediPanel Pushbutton I/O Control Panel Modules with Stainless Steel Enclosure

Mfg: Allen-Bradley Model: RediPanel

Stock No. DTTC2079. Serial No. 2705-P21C1 (cat. #)

(2) Allen-Bradley RediPanel Pushbutton I/O Control Panel Modules with Stainless Steel Enclosure. Cat. No: 2705-P21C1. Power supply: 120/240 VAC. Foxboro Electrodeless Conductivity Analyzer. Model: 873EC-AIYFNZ-7, Ref. No: 324887F10, Origin: 5S0221. Calibration: 0-100 MS/CM, power supply: 120 VAC, 50/60 Hz. This I/O Controller is designed to be mated with a programmable logic controller (PLC) for automation of industrial processes, such as control of machinery on factory assembly lines. Overall dimensions: 4 ft. 3 in. L x 1 ft. 9 ½ in. W x 4 ft. 5 in. H.