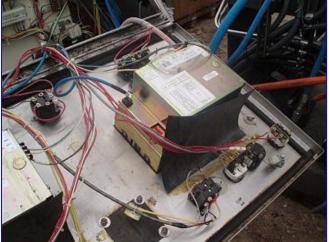

## Allen-Bradley RediPanel Pushbutton I/O Control Panel Modules with Stainless Steel Enclosure

Mfg: Allen-Bradley Model: RediPanel

Stock No. DTTC2079. Serial No. 2705-P21C1 (cat. #)

(2) Allen-Bradley RediPanel Pushbutton I/O Control Panel Modules with Stainless Steel Enclosure. Cat. No: 2705-P21C1. Power supply: 120/240 VAC. Foxboro Electrodeless Conductivity Analyzer. Model: 873EC-AIYFNZ-7, Ref. No: 324887F10, Origin: 5S0221. Calibration: 0-100 MS/CM, power supply: 120 VAC, 50/60 Hz. This I/O Controller is designed to be mated with a programmable logic controller (PLC) for automation of industrial processes, such as control of machinery on factory assembly lines. Overall dimensions: 4 ft. 3 in. L x 1 ft. 9 ½ in. W x 4 ft. 5 in. H.