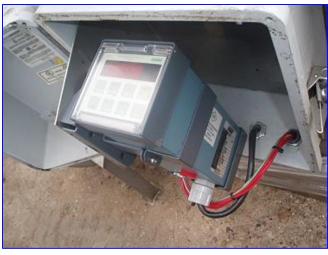

## Allen-Bradley RediPanel Pushbutton I/O Control Panel Modules with Stainless Steel Enclosure

Mfg: Allen-Bradley Model: RediPanel

Stock No. DTTC2079. Serial No. 2705-P21C1 (cat. #)

(2) Allen-Bradley RediPanel Pushbutton I/O Control Panel Modules with Stainless Steel Enclosure. Cat. No: 2705-P21C1. Power supply: 120/240 VAC. Foxboro Electrodeless Conductivity Analyzer. Model: 873EC-AIYFNZ-7, Ref. No: 324887F10, Origin: 5S0221. Calibration: 0-100 MS/CM, power supply: 120 VAC, 50/60 Hz. This I/O Controller is designed to be mated with a programmable logic controller (PLC) for automation of industrial processes, such as control of machinery on factory assembly lines. Overall dimensions: 4 ft. 3 in. L x 1 ft. 9 ½ in. W x 4 ft. 5 in. H.