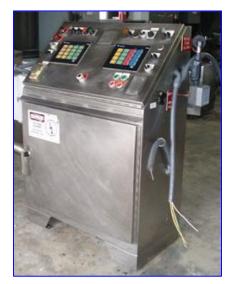

## Allen-Bradley RediPanel Pushbutton I/O Control Panel Modules with Stainless Steel Enclosure

Mfg: Allen-Bradley Model: RediPanel

Stock No. DTTC2079. Serial No. 2705-P21C1 (cat. #)

(2) Allen-Bradley RediPanel Pushbutton I/O Control Panel Modules with Stainless Steel Enclosure. Cat. No: 2705-P21C1. Power supply: 120/240 VAC. Foxboro Electrodeless Conductivity Analyzer. Model: 873EC-AIYFNZ-7, Ref. No: 324887F10, Origin: 5S0221. Calibration: 0-100 MS/CM, power supply: 120 VAC, 50/60 Hz. This I/O Controller is designed to be mated with a programmable logic controller (PLC) for automation of industrial processes, such as control of machinery on factory assembly lines. Overall dimensions: 4 ft. 3 in. L x 1 ft. 9 ½ in. W x 4 ft. 5 in. H.