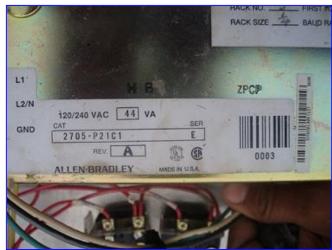

## Allen-Bradley RediPanel Pushbutton I/O Control Panel Modules with Stainless Steel Enclosure

Mfg: Allen-Bradley Model: RediPanel

Stock No. DTTC2079. Serial No. 2705-P21C1 (cat. #)

(2) Allen-Bradley RediPanel Pushbutton I/O Control Panel Modules with Stainless Steel Enclosure. Cat. No: 2705-P21C1. Power supply: 120/240 VAC. Foxboro Electrodeless Conductivity Analyzer. Model: 873EC-AIYFNZ-7, Ref. No: 324887F10, Origin: 5S0221. Calibration: 0-100 MS/CM, power supply: 120 VAC, 50/60 Hz. This I/O Controller is designed to be mated with a programmable logic controller (PLC) for automation of industrial processes, such as control of machinery on factory assembly lines. Overall dimensions: 4 ft. 3 in. L x 1 ft. 9 ½ in. W x 4 ft. 5 in. H.