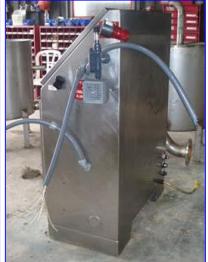

## Allen-Bradley RediPanel Pushbutton I/O Control Panel Modules with Stainless Steel Enclosure

Mfg: Allen-Bradley Model: RediPanel

Stock No. DTTC2079. Serial No. 2705-P21C1 (cat. #)

(2) Allen-Bradley RediPanel Pushbutton I/O Control Panel Modules with Stainless Steel Enclosure. Cat. No: 2705-P21C1. Power supply: 120/240 VAC. Foxboro Electrodeless Conductivity Analyzer. Model: 873EC-AIYFNZ-7, Ref. No: 324887F10, Origin: 5S0221. Calibration: 0-100 MS/CM, power supply: 120 VAC, 50/60 Hz. This I/O Controller is designed to be mated with a programmable logic controller (PLC) for automation of industrial processes, such as control of machinery on factory assembly lines. Overall dimensions: 4 ft. 3 in. L x 1 ft. 9 ½ in. W x 4 ft. 5 in. H.