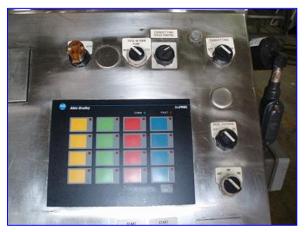

## Allen-Bradley RediPanel Pushbutton I/O Control Panel Modules with Stainless Steel Enclosure

Mfg: Allen-Bradley Model: RediPanel

Stock No. DTTC2079. Serial No. 2705-P21C1 (cat. #)

(2) Allen-Bradley RediPanel Pushbutton I/O Control Panel Modules with Stainless Steel Enclosure. Cat. No: 2705-P21C1. Power supply: 120/240 VAC. Foxboro Electrodeless Conductivity Analyzer. Model: 873EC-AIYFNZ-7, Ref. No: 324887F10, Origin: 5S0221. Calibration: 0-100 MS/CM, power supply: 120 VAC, 50/60 Hz. This I/O Controller is designed to be mated with a programmable logic controller (PLC) for automation of industrial processes, such as control of machinery on factory assembly lines. Overall dimensions: 4 ft. 3 in. L x 1 ft. 9 ½ in. W x 4 ft. 5 in. H.