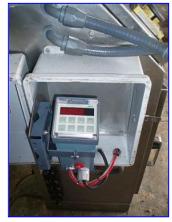

## Allen-Bradley RediPanel Pushbutton I/O Control Panel Modules with Stainless Steel Enclosure

Mfg: Allen-Bradley Model: RediPanel

Stock No. DTTC2079. Serial No. 2705-P21C1 (cat. #)

(2) Allen-Bradley RediPanel Pushbutton I/O Control Panel Modules with Stainless Steel Enclosure. Cat. No: 2705-P21C1. Power supply: 120/240 VAC. Foxboro Electrodeless Conductivity Analyzer. Model: 873EC-AIYFNZ-7, Ref. No: 324887F10, Origin: 5S0221. Calibration: 0-100 MS/CM, power supply: 120 VAC, 50/60 Hz. This I/O Controller is designed to be mated with a programmable logic controller (PLC) for automation of industrial processes, such as control of machinery on factory assembly lines. Overall dimensions: 4 ft. 3 in. L x 1 ft. 9 ½ in. W x 4 ft. 5 in. H.