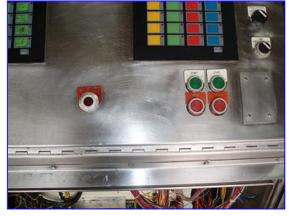

## Allen-Bradley RediPanel Pushbutton I/O Control Panel Modules with Stainless Steel Enclosure

Mfg: Allen-Bradley Model: RediPanel

Stock No. DTTC2079. Serial No. 2705-P21C1 (cat. #)

(2) Allen-Bradley RediPanel Pushbutton I/O Control Panel Modules with Stainless Steel Enclosure. Cat. No: 2705-P21C1. Power supply: 120/240 VAC. Foxboro Electrodeless Conductivity Analyzer. Model: 873EC-AIYFNZ-7, Ref. No: 324887F10, Origin: 5S0221. Calibration: 0-100 MS/CM, power supply: 120 VAC, 50/60 Hz. This I/O Controller is designed to be mated with a programmable logic controller (PLC) for automation of industrial processes, such as control of machinery on factory assembly lines. Overall dimensions: 4 ft. 3 in. L x 1 ft. 9 ½ in. W x 4 ft. 5 in. H.