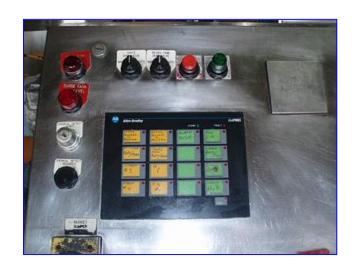

## Allen-Bradley RediPanel Pushbutton I/O Control Panel Modules with Stainless Steel Enclosure

Mfg: Allen-Bradley Model: RediPanel

Stock No. DTTC2079. Serial No. 2705-P21C1 (cat. #)

(2) Allen-Bradley RediPanel Pushbutton I/O Control Panel Modules with Stainless Steel Enclosure. Cat. No: 2705-P21C1. Power supply: 120/240 VAC. Foxboro Electrodeless Conductivity Analyzer. Model: 873EC-AIYFNZ-7, Ref. No: 324887F10, Origin: 5S0221. Calibration: 0-100 MS/CM, power supply: 120 VAC, 50/60 Hz. This I/O Controller is designed to be mated with a programmable logic controller (PLC) for automation of industrial processes, such as control of machinery on factory assembly lines. Overall dimensions: 4 ft. 3 in. L x 1 ft. 9 ½ in. W x 4 ft. 5 in. H.