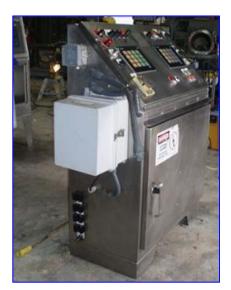

## Allen-Bradley RediPanel Pushbutton I/O Control Panel Modules with Stainless Steel Enclosure

Mfg: Allen-Bradley Model: RediPanel

Stock No. DTTC2079. Serial No. 2705-P21C1 (cat. #)

(2) Allen-Bradley RediPanel Pushbutton I/O Control Panel Modules with Stainless Steel Enclosure. Cat. No: 2705-P21C1. Power supply: 120/240 VAC. Foxboro Electrodeless Conductivity Analyzer. Model: 873EC-AIYFNZ-7, Ref. No: 324887F10, Origin: 5S0221. Calibration: 0-100 MS/CM, power supply: 120 VAC, 50/60 Hz. This I/O Controller is designed to be mated with a programmable logic controller (PLC) for automation of industrial processes, such as control of machinery on factory assembly lines. Overall dimensions: 4 ft. 3 in. L x 1 ft. 9 ½ in. W x 4 ft. 5 in. H.