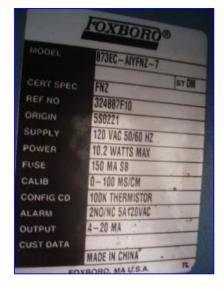

## Allen-Bradley RediPanel Pushbutton I/O Control Panel Modules with Stainless Steel Enclosure

Mfg: Allen-Bradley Model: RediPanel

Stock No. DTTC2079. Serial No. 2705-P21C1 (cat. #)

(2) Allen-Bradley RediPanel Pushbutton I/O Control Panel Modules with Stainless Steel Enclosure. Cat. No: 2705-P21C1. Power supply: 120/240 VAC. Foxboro Electrodeless Conductivity Analyzer. Model: 873EC-AIYFNZ-7, Ref. No: 324887F10, Origin: 5S0221. Calibration: 0-100 MS/CM, power supply: 120 VAC, 50/60 Hz. This I/O Controller is designed to be mated with a programmable logic controller (PLC) for automation of industrial processes, such as control of machinery on factory assembly lines. Overall dimensions: 4 ft. 3 in. L x 1 ft. 9 ½ in. W x 4 ft. 5 in. H.