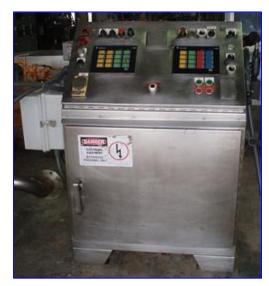

## Allen-Bradley RediPanel Pushbutton I/O Control Panel Modules with Stainless Steel Enclosure

Mfg: Allen-Bradley Model: RediPanel

Stock No. DTTC2079. Serial No. 2705-P21C1 (cat. #)

(2) Allen-Bradley RediPanel Pushbutton I/O Control Panel Modules with Stainless Steel Enclosure. Cat. No: 2705-P21C1. Power supply: 120/240 VAC. Foxboro Electrodeless Conductivity Analyzer. Model: 873EC-AIYFNZ-7, Ref. No: 324887F10, Origin: 5S0221. Calibration: 0-100 MS/CM, power supply: 120 VAC, 50/60 Hz. This I/O Controller is designed to be mated with a programmable logic controller (PLC) for automation of industrial processes, such as control of machinery on factory assembly lines. Overall dimensions: 4 ft. 3 in. L x 1 ft. 9 ½ in. W x 4 ft. 5 in. H.