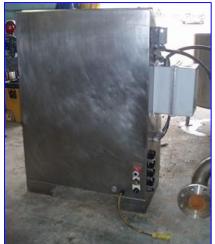

## Allen-Bradley RediPanel Pushbutton I/O Control Panel Modules with Stainless Steel Enclosure

Mfg: Allen-Bradley Model: RediPanel

Stock No. DTTC2079. Serial No. 2705-P21C1 (cat. #)

(2) Allen-Bradley RediPanel Pushbutton I/O Control Panel Modules with Stainless Steel Enclosure. Cat. No: 2705-P21C1. Power supply: 120/240 VAC. Foxboro Electrodeless Conductivity Analyzer. Model: 873EC-AIYFNZ-7, Ref. No: 324887F10, Origin: 5S0221. Calibration: 0-100 MS/CM, power supply: 120 VAC, 50/60 Hz. This I/O Controller is designed to be mated with a programmable logic controller (PLC) for automation of industrial processes, such as control of machinery on factory assembly lines. Overall dimensions: 4 ft. 3 in. L x 1 ft. 9 ½ in. W x 4 ft. 5 in. H.