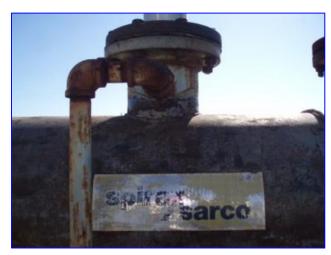

| Spirax Sarco Condensate Recovery System |                    |
|-----------------------------------------|--------------------|
| Mfg: Spirax Sarco                       | Model:             |
| Stock No. DTTC2108.                     | Serial No <u>.</u> |

Spirax Sarco Condensate Recovery System. Condensate receiver- 40 gal. Inside straight-wall dimensions: 1 ft. 4 in. dia. x 4 ft. L. Spirax Sarco Pressure Powered Pump, Size: 2x3, B.M: 69422, PMA: 150 psig (10.3 barg), PMO: 125 psig (8.6 barg), TMA: 450°F (343.4°C). Taylor Valve, S/N: 2742-1, P/N: 211SD12000107, size: 1/2, set pressure: 100 psig, capacity: 640 lb/hr, range: 92-114. Inlets: (2) 1 in. dia. ports, (1) 3/4 in. dia. port. Outlets: (1) 1-1/2 in. dia. port, (1) 1 in. dia. port, (1) 3/4 in. dia. FNPT fitting. Overall dimensions: 5 ft. 7 in. L x 3 ft. 7 in. W x 7 ft. 4 in. H.