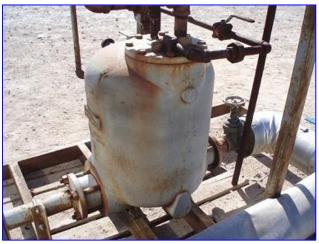

Spirax Sarco Condensate Recovery System. Condensate receiver- 40 gal. Inside straight-wall dimensions: 1 ft. 4 in. dia. x 4 ft. L. Spirax Sarco Pressure Powered Pump, Size: 2x3, B.M: 69422, PMA: 150 psig (10.3 barg), PMO: 125 psig (8.6 barg), TMA: 450°F (343.4°C). Taylor Valve, S/N: 2742-1, P/N: 211SD12000107, size: 1/2, set pressure: 100 psig, capacity: 640 lb/hr, range: 92-114. Inlets: (2) 1 in. dia. ports, (1) 3/4 in. dia. port. Outlets: (1) 1-1/2 in. dia. port, (1) 1 in. dia. port, (1) 3/4 in. dia. FNPT fitting. Overall dimensions: 5 ft. 7 in. L x 3 ft. 7 in. W x 7 ft. 4 in. H.