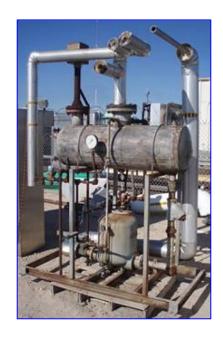

| Spirax Sarco Condensate Recovery System |                    |
|-----------------------------------------|--------------------|
| Mfg: Spirax Sarco                       | Model:             |
| Stock No. DTTC2108.                     | Serial No <u>.</u> |

Spirax Sarco Condensate Recovery System. Condensate receiver- 40 gal. Inside straight-wall dimensions: 1 ft. 4 in. dia. x 4 ft. L. Spirax Sarco Pressure Powered Pump, Size: 2x3, B.M: 69422, PMA: 150 psig (10.3 barg), PMO: 125 psig (8.6 barg), TMA: 450°F (343.4°C). Taylor Valve, S/N: 2742-1, P/N: 211SD12000107, size: 1/2, set pressure: 100 psig, capacity: 640 lb/hr, range: 92-114. Inlets: (2) 1 in. dia. ports, (1) 3/4 in. dia. port. Outlets: (1) 1-1/2 in. dia. port, (1) 1 in. dia. port, (1) 3/4 in. dia. FNPT fitting. Overall dimensions: 5 ft. 7 in. L x 3 ft. 7 in. W x 7 ft. 4 in. H.