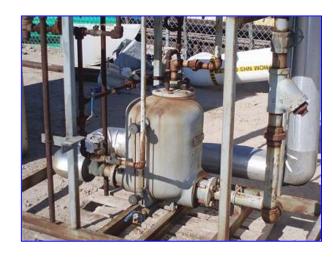

Spirax Sarco Condensate Recovery System. Condensate receiver- 40 gal. Inside straight-wall dimensions: 1 ft. 4 in. dia. x 4 ft. L. Spirax Sarco Pressure Powered Pump, Size: 2x3, B.M: 69422, PMA: 150 psig (10.3 barg), PMO: 125 psig (8.6 barg), TMA: 450°F (343.4°C). Taylor Valve, S/N: 2742-1, P/N: 211SD12000107, size: 1/2, set pressure: 100 psig, capacity: 640 lb/hr, range: 92-114. Inlets: (2) 1 in. dia. ports, (1) 3/4 in. dia. port. Outlets: (1) 1-1/2 in. dia. port, (1) 1 in. dia. port, (1) 3/4 in. dia. FNPT fitting. Overall dimensions: 5 ft. 7 in. L x 3 ft. 7 in. W x 7 ft. 4 in. H.