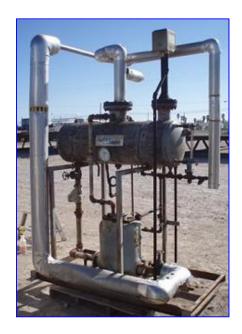

| Spirax Sarco Condensate Recovery System |                    |
|-----------------------------------------|--------------------|
| Mfg: Spirax Sarco                       | Model:             |
| Stock No. DTTC2108.                     | Serial No <u>.</u> |

Spirax Sarco Condensate Recovery System. Condensate receiver- 40 gal. Inside straight-wall dimensions: 1 ft. 4 in. dia. x 4 ft. L. Spirax Sarco Pressure Powered Pump, Size: 2x3, B.M: 69422, PMA: 150 psig (10.3 barg), PMO: 125 psig (8.6 barg), TMA: 450°F (343.4°C). Taylor Valve, S/N: 2742-1, P/N: 211SD12000107, size: 1/2, set pressure: 100 psig, capacity: 640 lb/hr, range: 92-114. Inlets: (2) 1 in. dia. ports, (1) 3/4 in. dia. port. Outlets: (1) 1-1/2 in. dia. port, (1) 1 in. dia. port, (1) 3/4 in. dia. FNPT fitting. Overall dimensions: 5 ft. 7 in. L x 3 ft. 7 in. W x 7 ft. 4 in. H.