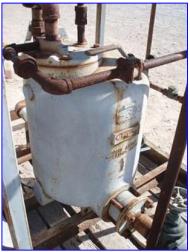

Spirax Sarco Condensate Recovery System. Condensate receiver- 40 gal. Inside straight-wall dimensions: 1 ft. 4 in. dia. x 4 ft. L. Spirax Sarco Pressure Powered Pump, Size: 2x3, B.M: 69422, PMA: 150 psig (10.3 barg), PMO: 125 psig (8.6 barg), TMA: 450°F (343.4°C). Taylor Valve, S/N: 2742-1, P/N: 211SD12000107, size: 1/2, set pressure: 100 psig, capacity: 640 lb/hr, range: 92-114. Inlets: (2) 1 in. dia. ports, (1) 3/4 in. dia. port. Outlets: (1) 1-1/2 in. dia. port, (1) 1 in. dia. port, (1) 3/4 in. dia. FNPT fitting. Overall dimensions: 5 ft. 7 in. L x 3 ft. 7 in. W x 7 ft. 4 in. H.