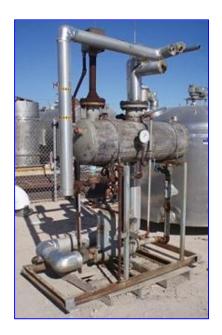

| Spirax Sarco Condensate Recovery System |                    |
|-----------------------------------------|--------------------|
| Mfg: Spirax Sarco                       | Model:             |
| Stock No. DTTC2108.                     | Serial No <u>.</u> |

Spirax Sarco Condensate Recovery System. Condensate receiver- 40 gal. Inside straight-wall dimensions: 1 ft. 4 in. dia. x 4 ft. L. Spirax Sarco Pressure Powered Pump, Size: 2x3, B.M: 69422, PMA: 150 psig (10.3 barg), PMO: 125 psig (8.6 barg), TMA: 450°F (343.4°C). Taylor Valve, S/N: 2742-1, P/N: 211SD12000107, size: 1/2, set pressure: 100 psig, capacity: 640 lb/hr, range: 92-114. Inlets: (2) 1 in. dia. ports, (1) 3/4 in. dia. port. Outlets: (1) 1-1/2 in. dia. port, (1) 1 in. dia. port, (1) 3/4 in. dia. FNPT fitting. Overall dimensions: 5 ft. 7 in. L x 3 ft. 7 in. W x 7 ft. 4 in. H.