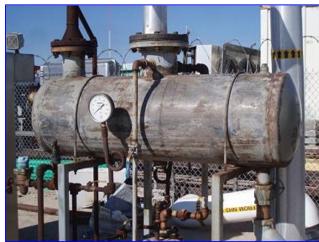

Spirax Sarco Condensate Recovery System. Condensate receiver- 40 gal. Inside straight-wall dimensions: 1 ft. 4 in. dia. x 4 ft. L. Spirax Sarco Pressure Powered Pump, Size: 2x3, B.M: 69422, PMA: 150 psig (10.3 barg), PMO: 125 psig (8.6 barg), TMA: 450°F (343.4°C). Taylor Valve, S/N: 2742-1, P/N: 211SD12000107, size: 1/2, set pressure: 100 psig, capacity: 640 lb/hr, range: 92-114. Inlets: (2) 1 in. dia. ports, (1) 3/4 in. dia. port. Outlets: (1) 1-1/2 in. dia. port, (1) 1 in. dia. port, (1) 3/4 in. dia. FNPT fitting. Overall dimensions: 5 ft. 7 in. L x 3 ft. 7 in. W x 7 ft. 4 in. H.