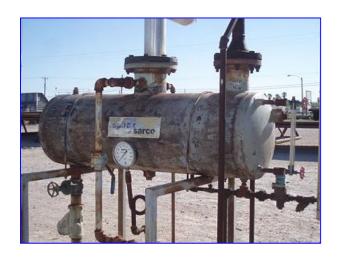

Spirax Sarco Condensate Recovery System. Condensate receiver- 40 gal. Inside straight-wall dimensions: 1 ft. 4 in. dia. x 4 ft. L. Spirax Sarco Pressure Powered Pump, Size: 2x3, B.M: 69422, PMA: 150 psig (10.3 barg), PMO: 125 psig (8.6 barg), TMA: 450°F (343.4°C). Taylor Valve, S/N: 2742-1, P/N: 211SD12000107, size: 1/2, set pressure: 100 psig, capacity: 640 lb/hr, range: 92-114. Inlets: (2) 1 in. dia. ports, (1) 3/4 in. dia. port. Outlets: (1) 1-1/2 in. dia. port, (1) 1 in. dia. port, (1) 3/4 in. dia. FNPT fitting. Overall dimensions: 5 ft. 7 in. L x 3 ft. 7 in. W x 7 ft. 4 in. H.