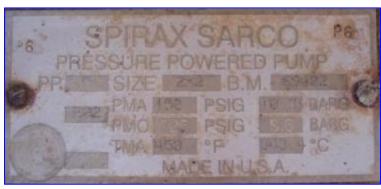

Spirax Sarco Condensate Recovery System. Condensate receiver- 40 gal. Inside straight-wall dimensions: 1 ft. 4 in. dia. x 4 ft. L. Spirax Sarco Pressure Powered Pump, Size: 2x3, B.M: 69422, PMA: 150 psig (10.3 barg), PMO: 125 psig (8.6 barg), TMA: 450°F (343.4°C). Taylor Valve, S/N: 2742-1, P/N: 211SD12000107, size: 1/2, set pressure: 100 psig, capacity: 640 lb/hr, range: 92-114. Inlets: (2) 1 in. dia. ports, (1) 3/4 in. dia. port. Outlets: (1) 1-1/2 in. dia. port, (1) 1 in. dia. port, (1) 3/4 in. dia. FNPT fitting. Overall dimensions: 5 ft. 7 in. L x 3 ft. 7 in. W x 7 ft. 4 in. H.