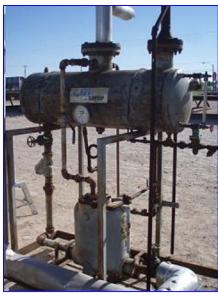

| Spirax Sarco Condensate Recovery System |                    |
|-----------------------------------------|--------------------|
| Mfg: Spirax Sarco                       | Model:             |
| Stock No. DTTC2108.                     | Serial No <u>.</u> |

Spirax Sarco Condensate Recovery System. Condensate receiver- 40 gal. Inside straight-wall dimensions: 1 ft. 4 in. dia. x 4 ft. L. Spirax Sarco Pressure Powered Pump, Size: 2x3, B.M: 69422, PMA: 150 psig (10.3 barg), PMO: 125 psig (8.6 barg), TMA: 450°F (343.4°C). Taylor Valve, S/N: 2742-1, P/N: 211SD12000107, size: 1/2, set pressure: 100 psig, capacity: 640 lb/hr, range: 92-114. Inlets: (2) 1 in. dia. ports, (1) 3/4 in. dia. port. Outlets: (1) 1-1/2 in. dia. port, (1) 1 in. dia. port, (1) 3/4 in. dia. FNPT fitting. Overall dimensions: 5 ft. 7 in. L x 3 ft. 7 in. W x 7 ft. 4 in. H.