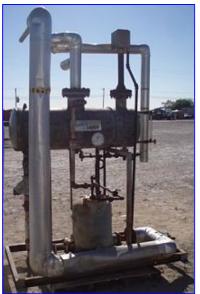

Spirax Sarco Condensate Recovery System. Condensate receiver- 40 gal. Inside straight-wall dimensions: 1 ft. 4 in. dia. x 4 ft. L. Spirax Sarco Pressure Powered Pump, Size: 2x3, B.M: 69422, PMA: 150 psig (10.3 barg), PMO: 125 psig (8.6 barg), TMA: 450°F (343.4°C). Taylor Valve, S/N: 2742-1, P/N: 211SD12000107, size: 1/2, set pressure: 100 psig, capacity: 640 lb/hr, range: 92-114. Inlets: (2) 1 in. dia. ports, (1) 3/4 in. dia. port. Outlets: (1) 1-1/2 in. dia. port, (1) 1 in. dia. port, (1) 3/4 in. dia. FNPT fitting. Overall dimensions: 5 ft. 7 in. L x 3 ft. 7 in. W x 7 ft. 4 in. H.