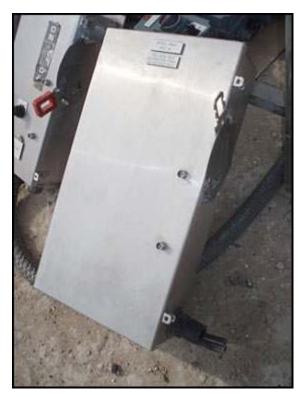

| General Electric Sa   | fety Switch- 100 Amp |
|-----------------------|----------------------|
| Mfg: General Electric | Model: 10.THN3363SS  |
| Stock No.: DTTC2135   | Serial No.: -        |

General Electric Safety Switch- 100 Amp. Model: 10. THN3363SS. Max Hp: 100. Max. power supply: 600 VAC/250 VDC. Stainless steel enclosure. Overall dimensions: 1 ft. 3 in. L x 8-1/2 in. W x 2 ft. 2 in. H.