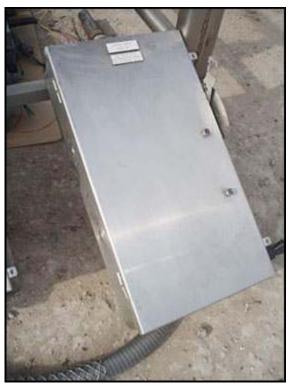

| General Electric Sa   | fety Switch- 100 Amp |
|-----------------------|----------------------|
| Mfg: General Electric | Model: 10.THN3363SS  |
| Stock No.: DTTC2135   | Serial No.: -        |

General Electric Safety Switch- 100 Amp. Model: 10. THN3363SS. Max Hp: 100. Max. power supply: 600 VAC/250 VDC. Stainless steel enclosure. Overall dimensions: 1 ft. 3 in. L x 8-1/2 in. W x 2 ft. 2 in. H.