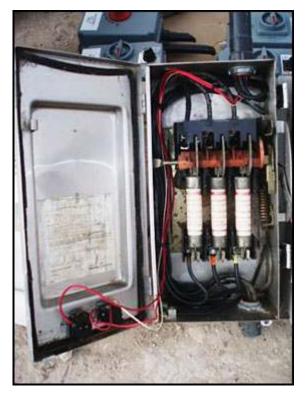

(2) Square D Safety Switches- 100 Amp. Cat No: H6363DS. Max Hp: 75. Max. power supply: 600 VAC/250 VDC. Stainless steel enclosure. Overall dimensions: 11 in. L x 8 in. W x 1 ft. 9 in. H.

General Electric Safety Switch- 60 Amp. Model: 10. THN3362SS. Max Hp: 60. Max power supply: 600 VAC/250 VDC. Stainless steel enclosure. Overall dimensions: 10 in. L x 9 in. W x 1 ft. 8 in. H.