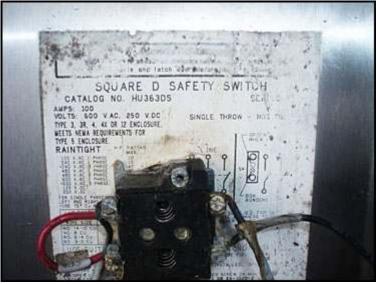

(2) Square D Safety Switches- 100 Amp. Cat No: H6363DS. Max Hp: 75. Max. power supply: 600 VAC/250 VDC. Stainless steel enclosure. Overall dimensions: 11 in. L x 8 in. W x 1 ft. 9 in. H.

General Electric Safety Switch- 60 Amp. Model: 10. THN3362SS. Max Hp: 60. Max power supply: 600 VAC/250 VDC. Stainless steel enclosure. Overall dimensions: 10 in. L x 9 in. W x 1 ft. 8 in. H.

0 PACTO VANNING INSTRUCTIONS WARNING INSTRUCTIONS WAR IT OWTO AN ANY THEM IN ANY ANY ANY TAL VG 100. H35305 RAISEN THE STORES TAL 702 110. H383205 EARIE HIGH STORES 18 4 H A series of the A ATE AS SENSE COUNTY H321481