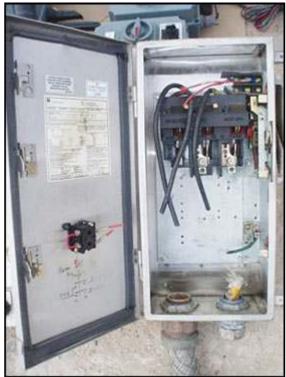

(2) Square D Safety Switches- 100 Amp. Cat No: H6363DS. Max Hp: 75. Max. power supply: 600 VAC/250 VDC. Stainless steel enclosure. Overall dimensions: 11 in. L x 8 in. W x 1 ft. 9 in. H.

General Electric Safety Switch- 60 Amp. Model: 10. THN3362SS. Max Hp: 60. Max power supply: 600 VAC/250 VDC. Stainless steel enclosure. Overall dimensions: 10 in. L x 9 in. W x 1 ft. 8 in. H.