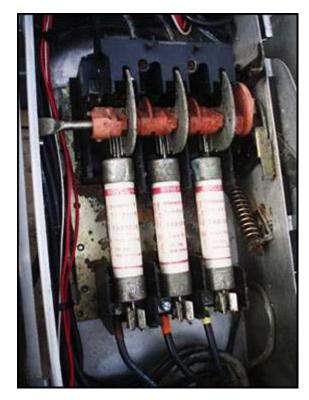

(2) Square D Safety Switches- 100 Amp. Cat No: H6363DS. Max Hp: 75. Max. power supply: 600 VAC/250 VDC. Stainless steel enclosure. Overall dimensions: 11 in. L x 8 in. W x 1 ft. 9 in. H.

General Electric Safety Switch- 60 Amp. Model: 10. THN3362SS. Max Hp: 60. Max power supply: 600 VAC/250 VDC. Stainless steel enclosure. Overall dimensions: 10 in. L x 9 in. W x 1 ft. 8 in. H.