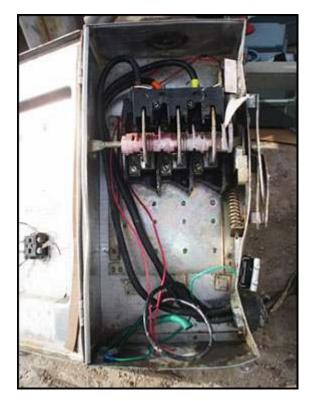

(2) Square D Safety Switches- 100 Amp. Cat No: H6363DS. Max Hp: 75. Max. power supply: 600 VAC/250 VDC. Stainless steel enclosure. Overall dimensions: 11 in. L x 8 in. W x 1 ft. 9 in. H.

General Electric Safety Switch- 60 Amp. Model: 10. THN3362SS. Max Hp: 60. Max power supply: 600 VAC/250 VDC. Stainless steel enclosure. Overall dimensions: 10 in. L x 9 in. W x 1 ft. 8 in. H.