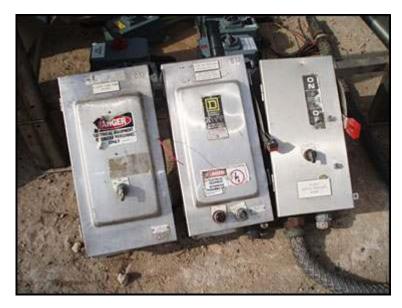

(2) Square D Safety Switches- 100 Amp. Cat No: H6363DS. Max Hp: 75. Max. power supply: 600 VAC/250 VDC. Stainless steel enclosure. Overall dimensions: 11 in. L x 8 in. W x 1 ft. 9 in. H.

General Electric Safety Switch- 60 Amp. Model: 10. THN3362SS. Max Hp: 60. Max power supply: 600 VAC/250 VDC. Stainless steel enclosure. Overall dimensions: 10 in. L x 9 in. W x 1 ft. 8 in. H.