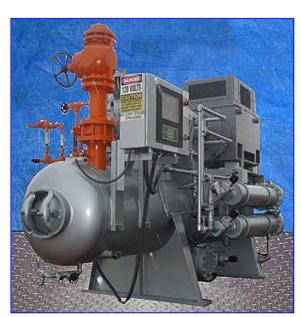

| FES Mycom Screw Booster Compressor Package-200 HP |                    |  |  |
|---------------------------------------------------|--------------------|--|--|
| Mfg: FES Mycom                                    | Model: 250 LU-L    |  |  |
| Stock No: DTTC801.                                | Serial No: 2511210 |  |  |

FES Mycom Screw Booster Compressor Package-200 HP. Model: 250 LU-L. S/N 2511210. Compressor capacity: 140.0 tonnage rating. Brake hp: 183.0. Brake hp per ton: 1.310. Vi Setting: 2.6. Leak test pressure: 313 psig. Hydrostatic test pressure: 470 psig. Suction pressure: 12 in. Hg @ -45°F. Discharge pressure: 33 psi @ 20 °F. FES Oil Separator, Nat\( \) Bd: 19931, maximum working pressure: 250 psi, maximum temperature: 650 °F, minimum allowable working temperature: -20 °F. General Electric Motor, 200 hp, 3570 rpm, 2400/4160 V, 45/26 amps, 60 Hz. 3 phase. Viking Rotary Pump, Model: AK 195. S/N: 11592894. Baldor Motor, 5 hp, 1180 rpm, 208-230/460 V, 11-15.8/7.9 amps, 60 Hz, 3 phase. Mycom Mypro-M controller. Inlets: (1) 16 in. dia. ammonia flange. Outlets: (1) 5 in. dia port. Overall dimensions: 13 ft. L x 4 ft. 10 in. W x 7 ft. 10 in. H. Hours run 33,120.