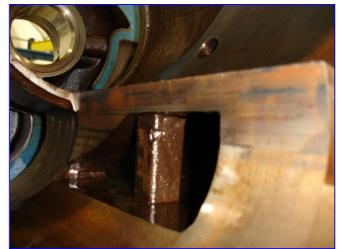

| *SEAL CONDITION & JO                      |                                 |            |          | 2.7559       |          |                   |               |
|-------------------------------------------|---------------------------------|------------|----------|--------------|----------|-------------------|---------------|
| ROTOR CONDITION:                          | (M) <u>Discol</u><br>(F) Discol |            |          |              |          |                   |               |
|                                           | (F) DISCOL                      | orea ana i | rillea   |              |          |                   |               |
| <b>ROTOR JOURNAL CON</b>                  | DITION: (M)_                    | OK         |          |              |          |                   |               |
|                                           | (F)                             | OK         |          | Disc         | 4.3291   | Suct.             | 4.3292        |
|                                           |                                 |            |          |              |          |                   |               |
| <b>GUIDE BLOCK WITH CL</b>                | <b>EARANCES</b>                 | :          | .0015    | ⊠Standard    | □Ovei    | rsized            |               |
| GUIDE PIN CONDITION                       |                                 | 10/        |          | OUDOMED      |          | METALIZED         |               |
| SLIDE VALVE CONDITION SLIDE VALVE SPINDLE |                                 | Wear       |          | _CHROMED     | Χ        | _ME I ALIZED_     |               |
|                                           |                                 |            |          |              |          |                   |               |
| TUBLIST DEADING CON                       | IDITION                         | TUDUO      |          | DINO DETAINE | _        |                   |               |
| THRUST BEARING CON<br>(M) Etched          | IDITION                         |            | I BEAI   |              |          |                   |               |
| (F) Etched                                |                                 |            | (F)      |              |          | <del>-</del><br>- |               |
| SUCTION HEAD                              | NZ                              |            |          |              |          |                   |               |
| SUCTION HEAD CONTROL SUCTION SLEEVE BEAD  | <u>)K</u><br>RINGS (M)          | Slight W   | /ear     |              | (F)      | Slight Wear       |               |
| DISCHARGE HEAD                            | )K                              |            |          |              |          |                   |               |
| DISCHARGE SLEEVE B                        | EARINGS (M                      | )          | Slight \ | Wear         | _(F)     | Slight Wear       |               |
| LIQUID INJECTION AND                      | LE 34° on                       | ılv        |          |              |          |                   |               |
| <b>UNLOADER PISTON &amp; 0</b>            | CYLINDER C                      | ONDITION   |          |              |          |                   |               |
| END COVER INJECTION                       |                                 |            |          | DANCEC       | Ola avva | One are al. 000   | <u> </u>      |
| BALANCE PISTON & SLINDICATOR ASSEMBLY     |                                 |            |          |              |          |                   |               |
| APPROXIMATE OPERA                         |                                 |            |          |              |          |                   |               |
| <del>-</del>                              |                                 |            | ~~       |              |          |                   |               |
| Suction                                   | <del></del>                     | Discharç   | ge       |              |          | _                 |               |
| REMARKS:                                  |                                 |            |          |              |          |                   |               |
|                                           |                                 |            |          |              |          |                   |               |
|                                           |                                 |            |          |              |          |                   |               |
|                                           |                                 |            |          |              |          |                   |               |
|                                           |                                 |            |          |              |          |                   |               |
|                                           |                                 |            |          |              |          |                   |               |
|                                           |                                 |            |          |              |          |                   |               |
| SCREW COMPRESS                            | SOR BUILI                       | D SHEE     | T        |              |          |                   |               |
|                                           |                                 |            |          |              |          |                   |               |
|                                           |                                 |            |          |              |          |                   |               |
| CUSTOMER Tropicana                        |                                 |            | •        | WARR         | ANT/SEI  | RVICE #           | 560-22494     |
| REPAIR DATE 9                             | -28-05                          |            |          | REPAI        | RED BY   | J.R.              |               |
| COMPRESSOR TYPE N                         | Лусот                           | MODEL      |          | 250 LU-L     |          | SERL              | AL# 2511210   |
|                                           |                                 |            |          |              |          |                   |               |
| ASSEMBLED CLEARAN                         | ICES:                           |            |          | D/B SEAL     |          | 压                 | <del></del>   |
|                                           |                                 |            |          |              |          | $\sigma$          |               |
| MALE ROTOR: DISCHA                        | RGE                             | .0034      | •        | A            | _        | 7++               | 111 6         |
| FEMALE ROTOR: DISCH                       | IARGE                           | .0034      |          | В            |          | 41                |               |
|                                           |                                 |            | •        |              | _        | H                 |               |
| RUNOUT                                    |                                 |            |          |              |          | /10-              | <u>v-√</u>    |
|                                           |                                 |            |          |              |          |                   |               |
| TYPE OF                                   | SEAL                            |            |          |              |          | CAPACITY &        | & LIQUID INJ. |
| D/B                                       | MYCC                            | )M         |          |              | SLIDE    | VALVE Vi          | 3.6           |