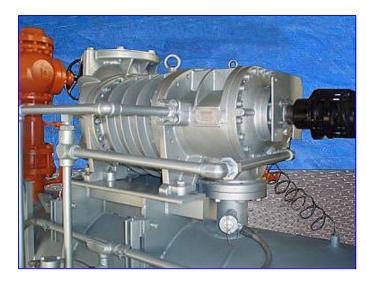

| FES Mycom Screw Booster Compressor Package-200 HP |                    |  |  |
|---------------------------------------------------|--------------------|--|--|
| Mfg: FES Mycom                                    | Model: 250 LU-L    |  |  |
| Stock No: DTTC801.                                | Serial No: 2511210 |  |  |

FES Mycom Screw Booster Compressor Package-200 HP. Model: 250 LU-L. S/N 2511210. Compressor capacity: 140.0 tonnage rating. Brake hp: 183.0. Brake hp per ton: 1.310. Vi Setting: 2.6. Leak test pressure: 313 psig. Hydrostatic test pressure: 470 psig. Suction pressure: 12 in. Hg @ -45°F. Discharge pressure: 33 psi @ 20 °F. FES Oil Separator, Nat\( \) Bd: 19931, maximum working pressure: 250 psi, maximum temperature: 650 °F, minimum allowable working temperature: -20 °F. General Electric Motor, 200 hp, 3570 rpm, 2400/4160 V, 45/26 amps, 60 Hz. 3 phase. Viking Rotary Pump, Model: AK 195. S/N: 11592894. Baldor Motor, 5 hp, 1180 rpm, 208-230/460 V, 11-15.8/7.9 amps, 60 Hz, 3 phase. Mycom Mypro-M controller. Inlets: (1) 16 in. dia. ammonia flange. Outlets: (1) 5 in. dia port. Overall dimensions: 13 ft. L x 4 ft. 10 in. W x 7 ft. 10 in. H. Hours run 33,120.