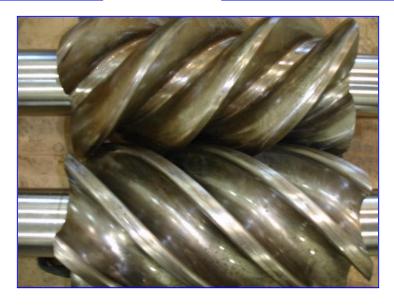

## **SCREW COMPRESSOR INSPECTION REPORT**

| Customer                 | Tropicana            |                 |        | Warran                                   | ty / Service    | 560-22494                  |                                                               |
|--------------------------|----------------------|-----------------|--------|------------------------------------------|-----------------|----------------------------|---------------------------------------------------------------|
| Compressor Ty            | ype <u>Mycom</u>     | Model #         | 250    | LU-L                                     | _Serial #       | 2511210                    | X#                                                            |
| Customer Rep             | ort and/or Com       | plaint :        |        |                                          |                 |                            |                                                               |
| Analysis of Fai          | lure                 |                 |        |                                          |                 |                            |                                                               |
| Date of Inspec           | tion <u>8-31-</u>    | 05              |        | Inspect                                  | ed by           | R.D.                       |                                                               |
| TORQUES<br>Outer Race (M | ) <u>44 F</u> 7      | <del>-</del> /# | Inne   | er Race (M)                              |                 | _                          |                                                               |
| Outer Race (F)           | <u>44 F</u> 7        | <u> </u>        | Inne   | er Race (F)                              |                 | _                          |                                                               |
|                          |                      |                 |        |                                          | _Discharge End  |                            |                                                               |
|                          | Shaft) <u>.001</u>   |                 | l (F)  |                                          | _Discharge End  | (F) <u>.004</u>            |                                                               |
|                          | A C                  |                 | D B    | (A)<br>(B)<br>(C)<br>(D)                 | Female rotor to | o cylinder disclide valve  | rge end <u>.038</u><br>harge end <u>.035</u><br>.003<br>.0045 |
| SLIDE                    | VALVE                |                 |        |                                          |                 |                            |                                                               |
|                          |                      |                 | (A)(B) | oction End<br>6.5249<br>6.5255<br>6.5255 | Do              | Discharge                  | <u></u>                                                       |
| SLIDE                    | VALVE CYL            | INDER           |        |                                          |                 |                            |                                                               |
|                          |                      | <b>F</b>        |        | 6.5295<br>6.5275<br>6.5295               | l               | 6.5325<br>6.5280<br>6.5305 | _                                                             |
| SEAL INFORM              | MATION:<br>nham Bush | ☐ Howden        | 8      |                                          | _8B             | _9B                        |                                                               |
| DRIVE RING               | CONDITION            |                 |        |                                          |                 |                            |                                                               |
| MYCOM                    | ✓ V-Ring Stv         |                 |        |                                          |                 |                            |                                                               |

| *SEAL CONDITION & JO                      |                                 |            |          | 2.7559       |          |                   |               |
|-------------------------------------------|---------------------------------|------------|----------|--------------|----------|-------------------|---------------|
| ROTOR CONDITION:                          | (M) <u>Discol</u><br>(F) Discol |            |          |              |          |                   |               |
|                                           | (F) DISCOL                      | orea ana i | rillea   |              |          |                   |               |
| <b>ROTOR JOURNAL CON</b>                  | DITION: (M)_                    | OK         |          |              |          |                   |               |
|                                           | (F)                             | OK         |          | Disc         | 4.3291   | Suct.             | 4.3292        |
|                                           |                                 |            |          |              |          |                   |               |
| <b>GUIDE BLOCK WITH CL</b>                | <b>EARANCES</b>                 | :          | .0015    | ⊠Standard    | □Ovei    | rsized            |               |
| GUIDE PIN CONDITION                       |                                 | 10/        |          | OUDOMED      |          | METALIZED         |               |
| SLIDE VALVE CONDITION SLIDE VALVE SPINDLE |                                 | Wear       |          | _CHROMED     | Χ        | _ME I ALIZED_     |               |
|                                           |                                 |            |          |              |          |                   |               |
| TUBLIST DEADING CON                       | IDITION                         | TUDUO      |          | DINO DETAINE | _        |                   |               |
| THRUST BEARING CON<br>(M) Etched          | IDITION                         |            | I BEAI   |              |          |                   |               |
| (F) Etched                                |                                 |            | (F)      |              |          | <del>-</del><br>- |               |
| SUCTION HEAD                              | NZ                              |            |          |              |          |                   |               |
| SUCTION HEAD CONTROL SUCTION SLEEVE BEAD  | <u>)K</u><br>RINGS (M)          | Slight W   | /ear     |              | (F)      | Slight Wear       |               |
| DISCHARGE HEAD                            | )K                              |            |          |              |          |                   |               |
| DISCHARGE SLEEVE B                        | EARINGS (M                      | )          | Slight \ | Wear         | _(F)     | Slight Wear       |               |
| LIQUID INJECTION AND                      | LE 34° on                       | ılv        |          |              |          |                   |               |
| <b>UNLOADER PISTON &amp; 0</b>            | CYLINDER C                      | ONDITION   |          |              |          |                   |               |
| END COVER INJECTION                       |                                 |            |          | DANCEC       | Ola avva | One are al. 000   | <u> </u>      |
| BALANCE PISTON & SLINDICATOR ASSEMBLY     |                                 |            |          |              |          |                   |               |
| APPROXIMATE OPERA                         |                                 |            |          |              |          |                   |               |
| <del>-</del>                              |                                 |            | ~~       |              |          |                   |               |
| Suction                                   | <del></del>                     | Discharç   | ge       |              |          | _                 |               |
| REMARKS:                                  |                                 |            |          |              |          |                   |               |
|                                           |                                 |            |          |              |          |                   |               |
|                                           |                                 |            |          |              |          |                   |               |
|                                           |                                 |            |          |              |          |                   |               |
|                                           |                                 |            |          |              |          |                   |               |
|                                           |                                 |            |          |              |          |                   |               |
|                                           |                                 |            |          |              |          |                   |               |
| SCREW COMPRESS                            | SOR BUILI                       | D SHEE     | T        |              |          |                   |               |
|                                           |                                 |            |          |              |          |                   |               |
|                                           |                                 |            |          |              |          |                   |               |
| CUSTOMER Tropicana                        |                                 |            | •        | WARR         | ANT/SEI  | RVICE #           | 560-22494     |
| REPAIR DATE 9                             | -28-05                          |            |          | REPAI        | RED BY   | J.R.              |               |
| COMPRESSOR TYPE N                         | Лусот                           | MODEL      |          | 250 LU-L     |          | SERL              | AL# 2511210   |
|                                           |                                 |            |          |              |          |                   |               |
| ASSEMBLED CLEARAN                         | ICES:                           |            |          | D/B SEAL     |          | 压                 | <del></del>   |
|                                           |                                 |            |          |              |          | $\sigma$          |               |
| MALE ROTOR: DISCHA                        | RGE                             | .0034      | •        | A            | _        | 7++               | 111 6         |
| FEMALE ROTOR: DISCH                       | IARGE                           | .0034      |          | В            |          | 41                |               |
|                                           |                                 |            | •        |              | _        | H                 |               |
| RUNOUT                                    |                                 |            |          |              |          | /10-              | <u>v-√</u>    |
|                                           |                                 |            |          |              |          |                   |               |
| TYPE OF                                   | SEAL                            |            |          |              |          | CAPACITY &        | & LIQUID INJ. |
| D/B                                       | MYCC                            | )M         |          |              | SLIDE    | VALVE Vi          | 3.6           |