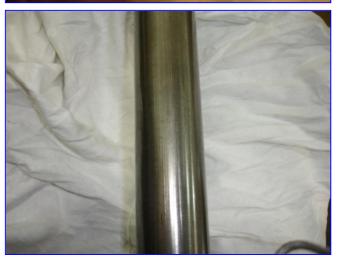

| *SEAL CONDITION & JO                      |                                 |            |          | 2.7559       |          |                   |               |
|-------------------------------------------|---------------------------------|------------|----------|--------------|----------|-------------------|---------------|
| ROTOR CONDITION:                          | (M) <u>Discol</u><br>(F) Discol |            |          |              |          |                   |               |
|                                           | (F) DISCOL                      | orea ana i | rillea   |              |          |                   |               |
| <b>ROTOR JOURNAL CON</b>                  | DITION: (M)_                    | OK         |          |              |          |                   |               |
|                                           | (F)                             | OK         |          | Disc         | 4.3291   | Suct.             | 4.3292        |
|                                           |                                 |            |          |              |          |                   |               |
| <b>GUIDE BLOCK WITH CL</b>                | <b>EARANCES</b>                 | :          | .0015    | ⊠Standard    | □Ovei    | rsized            |               |
| GUIDE PIN CONDITION                       |                                 | 10/        |          | OUDOMED      |          | METALIZED         |               |
| SLIDE VALVE CONDITION SLIDE VALVE SPINDLE |                                 | Wear       |          | _CHROMED     | Χ        | _ME I ALIZED_     |               |
|                                           |                                 |            |          |              |          |                   |               |
| TUBLIST DEADING CON                       | IDITION                         | TUDUO      |          | DINO DETAINE | _        |                   |               |
| THRUST BEARING CON<br>(M) Etched          | IDITION                         |            | I BEAI   |              |          |                   |               |
| (F) Etched                                |                                 |            | (F)      |              |          | <del>-</del><br>- |               |
| SUCTION HEAD                              | NZ                              |            |          |              |          |                   |               |
| SUCTION HEAD CONTROL SUCTION SLEEVE BEAD  | <u>)K</u><br>RINGS (M)          | Slight W   | /ear     |              | (F)      | Slight Wear       |               |
| DISCHARGE HEAD                            | )K                              |            |          |              |          |                   |               |
| DISCHARGE SLEEVE B                        | EARINGS (M                      | )          | Slight \ | Wear         | _(F)     | Slight Wear       |               |
| LIQUID INJECTION AND                      | LE 34° on                       | ılv        |          |              |          |                   |               |
| <b>UNLOADER PISTON &amp; 0</b>            | CYLINDER C                      | ONDITION   |          |              |          |                   |               |
| END COVER INJECTION                       |                                 |            |          | DANCEC       | Ola avva | One are al. 000   | <u> </u>      |
| BALANCE PISTON & SLINDICATOR ASSEMBLY     |                                 |            |          |              |          |                   |               |
| APPROXIMATE OPERA                         |                                 |            |          |              |          |                   |               |
| <del>-</del>                              |                                 |            | ~~       |              |          |                   |               |
| Suction                                   | <del></del>                     | Discharç   | ge       |              |          | _                 |               |
| REMARKS:                                  |                                 |            |          |              |          |                   |               |
|                                           |                                 |            |          |              |          |                   |               |
|                                           |                                 |            |          |              |          |                   |               |
|                                           |                                 |            |          |              |          |                   |               |
|                                           |                                 |            |          |              |          |                   |               |
|                                           |                                 |            |          |              |          |                   |               |
|                                           |                                 |            |          |              |          |                   |               |
| SCREW COMPRESS                            | SOR BUILI                       | D SHEE     | T        |              |          |                   |               |
|                                           |                                 |            |          |              |          |                   |               |
|                                           |                                 |            |          |              |          |                   |               |
| CUSTOMER Tropicana                        |                                 |            | •        | WARR         | ANT/SEI  | RVICE #           | 560-22494     |
| REPAIR DATE 9                             | -28-05                          |            |          | REPAI        | RED BY   | J.R.              |               |
| COMPRESSOR TYPE N                         | Лусот                           | MODEL      |          | 250 LU-L     |          | SERL              | AL# 2511210   |
|                                           |                                 |            |          |              |          |                   |               |
| ASSEMBLED CLEARAN                         | ICES:                           |            |          | D/B SEAL     |          | 压                 | <del></del>   |
|                                           |                                 |            |          |              |          | $\sigma$          |               |
| MALE ROTOR: DISCHA                        | RGE                             | .0034      | •        | A            | _        | 7++               | 111 6         |
| FEMALE ROTOR: DISCH                       | IARGE                           | .0034      |          | В            |          | 41                |               |
|                                           |                                 |            | •        |              | _        | H                 |               |
| RUNOUT                                    |                                 |            |          |              |          | /10-              | <u>v-√</u>    |
|                                           |                                 |            |          |              |          |                   |               |
| TYPE OF                                   | SEAL                            |            |          |              |          | CAPACITY &        | & LIQUID INJ. |
| D/B                                       | MYCC                            | )M         |          |              | SLIDE    | VALVE Vi          | 3.6           |