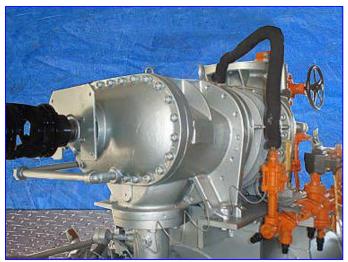

| FES Mycom Screw Booster Compressor Package-200 HP |                    |  |  |
|---------------------------------------------------|--------------------|--|--|
| Mfg: FES Mycom                                    | Model: 250 LU-L    |  |  |
| Stock No: DTTC801.                                | Serial No: 2511210 |  |  |

FES Mycom Screw Booster Compressor Package-200 HP. Model: 250 LU-L. S/N 2511210. Compressor capacity: 140.0 tonnage rating. Brake hp: 183.0. Brake hp per ton: 1.310. Vi Setting: 2.6. Leak test pressure: 313 psig. Hydrostatic test pressure: 470 psig. Suction pressure: 12 in. Hg @ -45°F. Discharge pressure: 33 psi @ 20 °F. FES Oil Separator, Nat\( \) Bd: 19931, maximum working pressure: 250 psi, maximum temperature: 650 °F, minimum allowable working temperature: -20 °F. General Electric Motor, 200 hp, 3570 rpm, 2400/4160 V, 45/26 amps, 60 Hz. 3 phase. Viking Rotary Pump, Model: AK 195. S/N: 11592894. Baldor Motor, 5 hp, 1180 rpm, 208-230/460 V, 11-15.8/7.9 amps, 60 Hz, 3 phase. Mycom Mypro-M controller. Inlets: (1) 16 in. dia. ammonia flange. Outlets: (1) 5 in. dia port. Overall dimensions: 13 ft. L x 4 ft. 10 in. W x 7 ft. 10 in. H. Hours run 33,120.