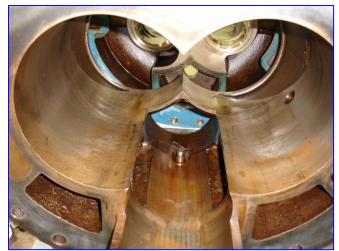

## **SCREW COMPRESSOR INSPECTION REPORT**

| Customer                 | Tropicana            |                 |        | Warran                                   | ty / Service    | 560-22494                  |                                                               |
|--------------------------|----------------------|-----------------|--------|------------------------------------------|-----------------|----------------------------|---------------------------------------------------------------|
| Compressor Ty            | ype <u>Mycom</u>     | Model #         | 250    | LU-L                                     | _Serial #       | 2511210                    | X#                                                            |
| Customer Rep             | ort and/or Com       | plaint :        |        |                                          |                 |                            |                                                               |
| Analysis of Fai          | lure                 |                 |        |                                          |                 |                            |                                                               |
| Date of Inspec           | tion <u>8-31-</u>    | 05              |        | Inspect                                  | ed by           | R.D.                       |                                                               |
| TORQUES<br>Outer Race (M | ) <u>44 F</u> 7      | <del>-</del> /# | Inne   | er Race (M)                              |                 | _                          |                                                               |
| Outer Race (F)           | <u>44 F</u> 7        | <u> </u>        | Inne   | er Race (F)                              |                 | _                          |                                                               |
|                          |                      |                 |        |                                          | _Discharge End  |                            |                                                               |
|                          | Shaft) <u>.001</u>   |                 | l (F)  |                                          | _Discharge End  | (F) <u>.004</u>            |                                                               |
|                          | A C                  |                 | D B    | (A)<br>(B)<br>(C)<br>(D)                 | Female rotor to | o cylinder disclide valve  | rge end <u>.038</u><br>harge end <u>.035</u><br>.003<br>.0045 |
| SLIDE                    | VALVE                |                 |        |                                          |                 |                            |                                                               |
|                          |                      |                 | (A)(B) | oction End<br>6.5249<br>6.5255<br>6.5255 | Do              | Discharge                  | <u></u>                                                       |
| SLIDE                    | VALVE CYL            | INDER           |        |                                          |                 |                            |                                                               |
|                          |                      | <b>F</b>        |        | 6.5295<br>6.5275<br>6.5295               | l               | 6.5325<br>6.5280<br>6.5305 | _                                                             |
| SEAL INFORM              | MATION:<br>nham Bush | ☐ Howden        | 8      |                                          | _8B             | _9B                        |                                                               |
| DRIVE RING               | CONDITION            |                 |        |                                          |                 |                            |                                                               |
| MYCOM                    | ✓ V-Ring Stv         |                 |        |                                          |                 |                            |                                                               |

| *SEAL CONDITION & JO                      |                                 |            |          | 2.7559       |          |                   |               |
|-------------------------------------------|---------------------------------|------------|----------|--------------|----------|-------------------|---------------|
| ROTOR CONDITION:                          | (M) <u>Discol</u><br>(F) Discol |            |          |              |          |                   |               |
|                                           | (F) DISCOL                      | orea ana i | rillea   |              |          |                   |               |
| <b>ROTOR JOURNAL CON</b>                  | DITION: (M)_                    | OK         |          |              |          |                   |               |
|                                           | (F)                             | OK         |          | Disc         | 4.3291   | Suct.             | 4.3292        |
|                                           |                                 |            |          |              |          |                   |               |
| <b>GUIDE BLOCK WITH CL</b>                | <b>EARANCES</b>                 | :          | .0015    | ⊠Standard    | □Ovei    | rsized            |               |
| GUIDE PIN CONDITION                       |                                 | 10/        |          | OUDOMED      |          | METALIZED         |               |
| SLIDE VALVE CONDITION SLIDE VALVE SPINDLE |                                 | Wear       |          | _CHROMED     | Χ        | _ME I ALIZED_     |               |
|                                           |                                 |            |          |              |          |                   |               |
| TUBLIST DEADING CON                       | IDITION                         | TUDUO      |          | DINO DETAINE | _        |                   |               |
| THRUST BEARING CON<br>(M) Etched          | IDITION                         |            | I BEAI   |              |          |                   |               |
| (F) Etched                                |                                 |            | (F)      |              |          | <del>-</del><br>- |               |
| SUCTION HEAD                              | NZ                              |            |          |              |          |                   |               |
| SUCTION HEAD CONTROL SUCTION SLEEVE BEAD  | <u>)K</u><br>RINGS (M)          | Slight W   | /ear     |              | (F)      | Slight Wear       |               |
| DISCHARGE HEAD                            | )K                              |            |          |              |          |                   |               |
| DISCHARGE SLEEVE B                        | EARINGS (M                      | )          | Slight \ | Wear         | _(F)     | Slight Wear       |               |
| LIQUID INJECTION AND                      | LE 34° on                       | ılv        |          |              |          |                   |               |
| <b>UNLOADER PISTON &amp; 0</b>            | CYLINDER C                      | ONDITION   |          |              |          |                   |               |
| END COVER INJECTION                       |                                 |            |          | DANCEC       | Ola avva | One are al. 000   | <u> </u>      |
| BALANCE PISTON & SLINDICATOR ASSEMBLY     |                                 |            |          |              |          |                   |               |
| APPROXIMATE OPERA                         |                                 |            |          |              |          |                   |               |
| <del>-</del>                              |                                 |            | ~~       |              |          |                   |               |
| Suction                                   | <del></del>                     | Discharç   | ge       |              |          | _                 |               |
| REMARKS:                                  |                                 |            |          |              |          |                   |               |
|                                           |                                 |            |          |              |          |                   |               |
|                                           |                                 |            |          |              |          |                   |               |
|                                           |                                 |            |          |              |          |                   |               |
|                                           |                                 |            |          |              |          |                   |               |
|                                           |                                 |            |          |              |          |                   |               |
|                                           |                                 |            |          |              |          |                   |               |
| SCREW COMPRESS                            | SOR BUILI                       | D SHEE     | T        |              |          |                   |               |
|                                           |                                 |            |          |              |          |                   |               |
|                                           |                                 |            |          |              |          |                   |               |
| CUSTOMER Tropicana                        |                                 |            | •        | WARR         | ANT/SEI  | RVICE #           | 560-22494     |
| REPAIR DATE 9                             | -28-05                          |            |          | REPAI        | RED BY   | J.R.              |               |
| COMPRESSOR TYPE N                         | Лусот                           | MODEL      |          | 250 LU-L     |          | SERL              | AL# 2511210   |
|                                           |                                 |            |          |              |          |                   |               |
| ASSEMBLED CLEARAN                         | ICES:                           |            |          | D/B SEAL     |          | 压                 | <del></del>   |
|                                           |                                 |            |          |              |          | $\sigma$          |               |
| MALE ROTOR: DISCHA                        | RGE                             | .0034      | •        | A            | _        | 7++               | 111 6         |
| FEMALE ROTOR: DISCH                       | IARGE                           | .0034      |          | В            |          | 41                |               |
|                                           |                                 |            | •        |              | _        | H                 |               |
| RUNOUT                                    |                                 |            |          |              |          | /10-              | <u>v-√</u>    |
|                                           |                                 |            |          |              |          |                   |               |
| TYPE OF                                   | SEAL                            |            |          |              |          | CAPACITY &        | & LIQUID INJ. |
| D/B                                       | MYCC                            | )M         |          |              | SLIDE    | VALVE Vi          | 3.6           |