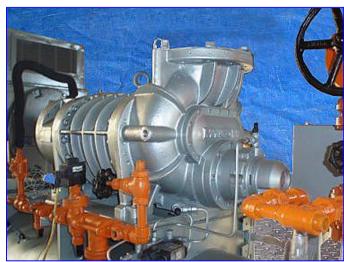

| FES Mycom Screw Booster Compressor Package-200 HP |                    |  |  |
|---------------------------------------------------|--------------------|--|--|
| Mfg: FES Mycom                                    | Model: 250 LU-L    |  |  |
| Stock No: DTTC801.                                | Serial No: 2511210 |  |  |

FES Mycom Screw Booster Compressor Package-200 HP. Model: 250 LU-L. S/N 2511210. Compressor capacity: 140.0 tonnage rating. Brake hp: 183.0. Brake hp per ton: 1.310. Vi Setting: 2.6. Leak test pressure: 313 psig. Hydrostatic test pressure: 470 psig. Suction pressure: 12 in. Hg @ -45°F. Discharge pressure: 33 psi @ 20 °F. FES Oil Separator, Nat\( \) Bd: 19931, maximum working pressure: 250 psi, maximum temperature: 650 °F, minimum allowable working temperature: -20 °F. General Electric Motor, 200 hp, 3570 rpm, 2400/4160 V, 45/26 amps, 60 Hz. 3 phase. Viking Rotary Pump, Model: AK 195. S/N: 11592894. Baldor Motor, 5 hp, 1180 rpm, 208-230/460 V, 11-15.8/7.9 amps, 60 Hz, 3 phase. Mycom Mypro-M controller. Inlets: (1) 16 in. dia. ammonia flange. Outlets: (1) 5 in. dia port. Overall dimensions: 13 ft. L x 4 ft. 10 in. W x 7 ft. 10 in. H. Hours run 33,120.