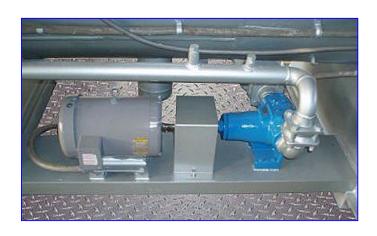

FES Mycom Screw Booster Compressor Package-200 HP. Model: 250 LU-L. S/N 2511210. Compressor capacity: 140.0 tonnage rating. Brake hp: 183.0. Brake hp per ton: 1.310. Vi Setting: 2.6. Leak test pressure: 313 psig. Hydrostatic test pressure: 470 psig. Suction pressure: 12 in. Hg @ -45°F. Discharge pressure: 33 psi @ 20 °F. FES Oil Separator, Nat\( \) Bd: 19931, maximum working pressure: 250 psi, maximum temperature: 650 °F, minimum allowable working temperature: -20 °F. General Electric Motor, 200 hp, 3570 rpm, 2400/4160 V, 45/26 amps, 60 Hz. 3 phase. Viking Rotary Pump, Model: AK 195. S/N: 11592894. Baldor Motor, 5 hp, 1180 rpm, 208-230/460 V, 11-15.8/7.9 amps, 60 Hz, 3 phase. Mycom Mypro-M controller. Inlets: (1) 16 in. dia. ammonia flange. Outlets: (1) 5 in. dia port. Overall dimensions: 13 ft. L x 4 ft. 10 in. W x 7 ft. 10 in. H. Hours run 33,120.