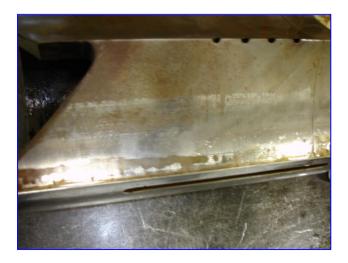

| *SEAL CONDITION & JO                      |                                 |            |          | 2.7559       |          |                   |               |
|-------------------------------------------|---------------------------------|------------|----------|--------------|----------|-------------------|---------------|
| ROTOR CONDITION:                          | (M) <u>Discol</u><br>(F) Discol |            |          |              |          |                   |               |
|                                           | (F) DISCOL                      | orea ana i | rillea   |              |          |                   |               |
| <b>ROTOR JOURNAL CON</b>                  | DITION: (M)_                    | OK         |          |              |          |                   |               |
|                                           | (F)                             | OK         |          | Disc         | 4.3291   | Suct.             | 4.3292        |
|                                           |                                 |            |          |              |          |                   |               |
| <b>GUIDE BLOCK WITH CL</b>                | <b>EARANCES</b>                 | :          | .0015    | ⊠Standard    | □Ovei    | rsized            |               |
| GUIDE PIN CONDITION                       |                                 | 10/        |          | OUDOMED      |          | METALIZED         |               |
| SLIDE VALVE CONDITION SLIDE VALVE SPINDLE |                                 | Wear       |          | _CHROMED     | Χ        | _ME I ALIZED_     |               |
|                                           |                                 |            |          |              |          |                   |               |
| TUBLIST DEADING CON                       | IDITION                         | TUDUO      |          | DINO DETAINE | _        |                   |               |
| THRUST BEARING CON<br>(M) Etched          | IDITION                         |            | I BEAI   |              |          |                   |               |
| (F) Etched                                |                                 |            | (F)      |              |          | <del>-</del><br>- |               |
| SUCTION HEAD                              | NZ                              |            |          |              |          |                   |               |
| SUCTION HEAD CONTROL SUCTION SLEEVE BEAD  | <u>)K</u><br>RINGS (M)          | Slight W   | /ear     |              | (F)      | Slight Wear       |               |
| DISCHARGE HEAD                            | )K                              |            |          |              |          |                   |               |
| DISCHARGE SLEEVE B                        | EARINGS (M                      | )          | Slight \ | Wear         | _(F)     | Slight Wear       |               |
| LIQUID INJECTION AND                      | LE 34° on                       | ılv        |          |              |          |                   |               |
| <b>UNLOADER PISTON &amp; 0</b>            | CYLINDER C                      | ONDITION   |          |              |          |                   |               |
| END COVER INJECTION                       |                                 |            |          | DANCEC       | Ola avva | One are al. 000   | <u> </u>      |
| BALANCE PISTON & SLINDICATOR ASSEMBLY     |                                 |            |          |              |          |                   |               |
| APPROXIMATE OPERA                         |                                 |            |          |              |          |                   |               |
| <del>-</del>                              |                                 |            | ~~       |              |          |                   |               |
| Suction                                   | <del></del>                     | Discharç   | ge       |              |          | _                 |               |
| REMARKS:                                  |                                 |            |          |              |          |                   |               |
|                                           |                                 |            |          |              |          |                   |               |
|                                           |                                 |            |          |              |          |                   |               |
|                                           |                                 |            |          |              |          |                   |               |
|                                           |                                 |            |          |              |          |                   |               |
|                                           |                                 |            |          |              |          |                   |               |
|                                           |                                 |            |          |              |          |                   |               |
| SCREW COMPRESS                            | SOR BUILI                       | D SHEE     | T        |              |          |                   |               |
|                                           |                                 |            |          |              |          |                   |               |
|                                           |                                 |            |          |              |          |                   |               |
| CUSTOMER Tropicana                        |                                 |            | •        | WARR         | ANT/SEI  | RVICE #           | 560-22494     |
| REPAIR DATE 9                             | -28-05                          |            |          | REPAI        | RED BY   | J.R.              |               |
| COMPRESSOR TYPE N                         | Лусот                           | MODEL      |          | 250 LU-L     |          | SERL              | AL# 2511210   |
|                                           |                                 |            |          |              |          |                   |               |
| ASSEMBLED CLEARAN                         | ICES:                           |            |          | D/B SEAL     |          | 压                 | <del></del>   |
|                                           |                                 |            |          |              |          | $\sigma$          |               |
| MALE ROTOR: DISCHA                        | RGE                             | .0034      | •        | A            | _        | 7++               | 111 6         |
| FEMALE ROTOR: DISCH                       | IARGE                           | .0034      |          | В            |          | 41                |               |
|                                           |                                 |            | •        |              | _        | H                 |               |
| RUNOUT                                    |                                 |            |          |              |          | /10-              | <u>v-√</u>    |
|                                           |                                 |            |          |              |          |                   |               |
| TYPE OF                                   | SEAL                            |            |          |              |          | CAPACITY &        | & LIQUID INJ. |
| D/B                                       | MYCC                            | )M         |          |              | SLIDE    | VALVE Vi          | 3.6           |