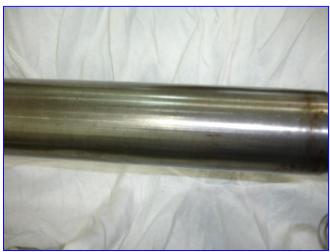

| *SEAL CONDITION & JO                      |                                 |            |          | 2.7559       |          |                   |               |
|-------------------------------------------|---------------------------------|------------|----------|--------------|----------|-------------------|---------------|
| ROTOR CONDITION:                          | (M) <u>Discol</u><br>(F) Discol |            |          |              |          |                   |               |
|                                           | (F) DISCOL                      | orea ana i | rillea   |              |          |                   |               |
| <b>ROTOR JOURNAL CON</b>                  | DITION: (M)_                    | OK         |          |              |          |                   |               |
|                                           | (F)                             | OK         |          | Disc         | 4.3291   | Suct.             | 4.3292        |
|                                           |                                 |            |          |              |          |                   |               |
| <b>GUIDE BLOCK WITH CL</b>                | <b>EARANCES</b>                 | :          | .0015    | ⊠Standard    | □Ovei    | rsized            |               |
| GUIDE PIN CONDITION                       |                                 | 10/        |          | OUDOMED      |          | METALIZED         |               |
| SLIDE VALVE CONDITION SLIDE VALVE SPINDLE |                                 | Wear       |          | _CHROMED     | Χ        | _ME I ALIZED_     |               |
|                                           |                                 |            |          |              |          |                   |               |
| TUBLIST DEADING CON                       | IDITION                         | TUDUO      |          | DINO DETAINE | _        |                   |               |
| THRUST BEARING CON<br>(M) Etched          | IDITION                         |            | I BEAI   |              |          |                   |               |
| (F) Etched                                |                                 |            | (F)      |              |          | <del>-</del><br>- |               |
| SUCTION HEAD                              | NZ                              |            |          |              |          |                   |               |
| SUCTION HEAD CONTROL SUCTION SLEEVE BEAD  | <u>)K</u><br>RINGS (M)          | Slight W   | /ear     |              | (F)      | Slight Wear       |               |
| DISCHARGE HEAD                            | )K                              |            |          |              |          |                   |               |
| DISCHARGE SLEEVE B                        | EARINGS (M                      | )          | Slight \ | Wear         | _(F)     | Slight Wear       |               |
| LIQUID INJECTION AND                      | LE 34° on                       | ılv        |          |              |          |                   |               |
| <b>UNLOADER PISTON &amp; 0</b>            | CYLINDER C                      | ONDITION   |          |              |          |                   |               |
| END COVER INJECTION                       |                                 |            |          | DANCEC       | Ola avva | One are al. 000   | <u> </u>      |
| BALANCE PISTON & SLINDICATOR ASSEMBLY     |                                 |            |          |              |          |                   |               |
| APPROXIMATE OPERA                         |                                 |            |          |              |          |                   |               |
| <del>-</del>                              |                                 |            | ~~       |              |          |                   |               |
| Suction                                   | <del></del>                     | Discharç   | ge       |              |          | _                 |               |
| REMARKS:                                  |                                 |            |          |              |          |                   |               |
|                                           |                                 |            |          |              |          |                   |               |
|                                           |                                 |            |          |              |          |                   |               |
|                                           |                                 |            |          |              |          |                   |               |
|                                           |                                 |            |          |              |          |                   |               |
|                                           |                                 |            |          |              |          |                   |               |
|                                           |                                 |            |          |              |          |                   |               |
| SCREW COMPRESS                            | SOR BUILI                       | D SHEE     | T        |              |          |                   |               |
|                                           |                                 |            |          |              |          |                   |               |
|                                           |                                 |            |          |              |          |                   |               |
| CUSTOMER Tropicana                        |                                 |            | •        | WARR         | ANT/SEI  | RVICE #           | 560-22494     |
| REPAIR DATE 9                             | -28-05                          |            |          | REPAI        | RED BY   | J.R.              |               |
| COMPRESSOR TYPE N                         | Лусот                           | MODEL      |          | 250 LU-L     |          | SERL              | AL# 2511210   |
|                                           |                                 |            |          |              |          |                   |               |
| ASSEMBLED CLEARAN                         | ICES:                           |            |          | D/B SEAL     |          | 压                 | <del></del>   |
|                                           |                                 |            |          |              |          | $\sigma$          |               |
| MALE ROTOR: DISCHA                        | RGE                             | .0034      | •        | A            | _        | 7++               | 111 6         |
| FEMALE ROTOR: DISCH                       | IARGE                           | .0034      |          | В            |          | 41                |               |
|                                           |                                 |            | •        |              | _        | H                 |               |
| RUNOUT                                    |                                 |            |          |              |          | /10-              | <u>v-√</u>    |
|                                           |                                 |            |          |              |          |                   |               |
| TYPE OF                                   | SEAL                            |            |          |              |          | CAPACITY &        | & LIQUID INJ. |
| D/B                                       | MYCC                            | )M         |          |              | SLIDE    | VALVE Vi          | 3.6           |