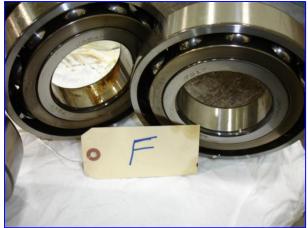

## **SCREW COMPRESSOR INSPECTION REPORT**

| Customer                 | Tropicana            |                 |        | Warran                                   | ty / Service    | 560-22494                  |                                                               |
|--------------------------|----------------------|-----------------|--------|------------------------------------------|-----------------|----------------------------|---------------------------------------------------------------|
| Compressor Ty            | ype <u>Mycom</u>     | Model #         | 250    | LU-L                                     | _Serial #       | 2511210                    | X#                                                            |
| Customer Rep             | ort and/or Com       | plaint :        |        |                                          |                 |                            |                                                               |
| Analysis of Fai          | lure                 |                 |        |                                          |                 |                            |                                                               |
| Date of Inspec           | tion <u>8-31-</u>    | 05              |        | Inspect                                  | ed by           | R.D.                       |                                                               |
| TORQUES<br>Outer Race (M | ) <u>44 F</u> 7      | <del>-</del> /# | Inne   | er Race (M)                              |                 | _                          |                                                               |
| Outer Race (F)           | <u>44 F</u> 7        | <u> </u>        | Inne   | er Race (F)                              |                 | _                          |                                                               |
|                          |                      |                 |        |                                          | _Discharge End  |                            |                                                               |
|                          | Shaft) <u>.001</u>   |                 | l (F)  |                                          | _Discharge End  | (F) <u>.004</u>            |                                                               |
|                          | A C                  |                 | D B    | (A)<br>(B)<br>(C)<br>(D)                 | Female rotor to | o cylinder disclide valve  | rge end <u>.038</u><br>harge end <u>.035</u><br>.003<br>.0045 |
| SLIDE                    | VALVE                |                 |        |                                          |                 |                            |                                                               |
|                          |                      |                 | (A)(B) | oction End<br>6.5249<br>6.5255<br>6.5255 | Do              | Discharge                  | <u></u>                                                       |
| SLIDE                    | VALVE CYL            | INDER           |        |                                          |                 |                            |                                                               |
|                          |                      | <b>F</b>        |        | 6.5295<br>6.5275<br>6.5295               | l               | 6.5325<br>6.5280<br>6.5305 | _                                                             |
| SEAL INFORM              | MATION:<br>nham Bush | ☐ Howden        | 8      |                                          | _8B             | _9B                        |                                                               |
| DRIVE RING               | CONDITION            |                 |        |                                          |                 |                            |                                                               |
| MYCOM                    | ✓ V-Ring Stv         |                 |        |                                          |                 |                            |                                                               |

| *SEAL CONDITION & JO                      |                                 |            |          | 2.7559       |          |                   |               |
|-------------------------------------------|---------------------------------|------------|----------|--------------|----------|-------------------|---------------|
| ROTOR CONDITION:                          | (M) <u>Discol</u><br>(F) Discol |            |          |              |          |                   |               |
|                                           | (F) DISCOL                      | orea ana i | rillea   |              |          |                   |               |
| <b>ROTOR JOURNAL CON</b>                  | DITION: (M)_                    | OK         |          |              |          |                   |               |
|                                           | (F)                             | OK         |          | Disc         | 4.3291   | Suct.             | 4.3292        |
|                                           |                                 |            |          |              |          |                   |               |
| <b>GUIDE BLOCK WITH CL</b>                | <b>EARANCES</b>                 | :          | .0015    | ⊠Standard    | □Ovei    | rsized            |               |
| GUIDE PIN CONDITION                       |                                 | 10/        |          | OUDOMED      |          | METALIZED         |               |
| SLIDE VALVE CONDITION SLIDE VALVE SPINDLE |                                 | Wear       |          | _CHROMED     | Χ        | _ME I ALIZED_     |               |
|                                           |                                 |            |          |              |          |                   |               |
| TUBLIST DEADING CON                       | IDITION                         | TUDUO      |          | DINO DETAINE | _        |                   |               |
| THRUST BEARING CON<br>(M) Etched          | IDITION                         |            | I BEAI   |              |          |                   |               |
| (F) Etched                                |                                 |            | (F)      |              |          | <del>-</del><br>- |               |
| SUCTION HEAD                              | NZ                              |            |          |              |          |                   |               |
| SUCTION HEAD CONTROL SUCTION SLEEVE BEAD  | <u>)K</u><br>RINGS (M)          | Slight W   | /ear     |              | (F)      | Slight Wear       |               |
| DISCHARGE HEAD                            | )K                              |            |          |              |          |                   |               |
| DISCHARGE SLEEVE B                        | EARINGS (M                      | )          | Slight \ | Wear         | _(F)     | Slight Wear       |               |
| LIQUID INJECTION AND                      | LE 34° on                       | ılv        |          |              |          |                   |               |
| <b>UNLOADER PISTON &amp; 0</b>            | CYLINDER C                      | ONDITION   |          |              |          |                   |               |
| END COVER INJECTION                       |                                 |            |          | DANCEC       | Ola avva | One are al. 000   | <u> </u>      |
| BALANCE PISTON & SLINDICATOR ASSEMBLY     |                                 |            |          |              |          |                   |               |
| APPROXIMATE OPERA                         |                                 |            |          |              |          |                   |               |
| <del>-</del>                              |                                 |            | ~~       |              |          |                   |               |
| Suction                                   | <del></del>                     | Discharç   | ge       |              |          | _                 |               |
| REMARKS:                                  |                                 |            |          |              |          |                   |               |
|                                           |                                 |            |          |              |          |                   |               |
|                                           |                                 |            |          |              |          |                   |               |
|                                           |                                 |            |          |              |          |                   |               |
|                                           |                                 |            |          |              |          |                   |               |
|                                           |                                 |            |          |              |          |                   |               |
|                                           |                                 |            |          |              |          |                   |               |
| SCREW COMPRESS                            | SOR BUILI                       | D SHEE     | T        |              |          |                   |               |
|                                           |                                 |            |          |              |          |                   |               |
|                                           |                                 |            |          |              |          |                   |               |
| CUSTOMER Tropicana                        |                                 |            | •        | WARR         | ANT/SEI  | RVICE #           | 560-22494     |
| REPAIR DATE 9                             | -28-05                          |            |          | REPAI        | RED BY   | J.R.              |               |
| COMPRESSOR TYPE N                         | Лусот                           | MODEL      |          | 250 LU-L     |          | SERL              | AL# 2511210   |
|                                           |                                 |            |          |              |          |                   |               |
| ASSEMBLED CLEARAN                         | ICES:                           |            |          | D/B SEAL     |          | 压                 | <del></del>   |
|                                           |                                 |            |          |              |          | $\sigma$          |               |
| MALE ROTOR: DISCHA                        | RGE                             | .0034      | •        | A            | _        | 7++               | 111 6         |
| FEMALE ROTOR: DISCH                       | IARGE                           | .0034      |          | В            |          | 41                |               |
|                                           |                                 |            | •        |              | _        | H                 |               |
| RUNOUT                                    |                                 |            |          |              |          | /10-              | <u>v-√</u>    |
|                                           |                                 |            |          |              |          |                   |               |
| TYPE OF                                   | SEAL                            |            |          |              |          | CAPACITY &        | & LIQUID INJ. |
| D/B                                       | MYCC                            | )M         |          |              | SLIDE    | VALVE Vi          | 3.6           |