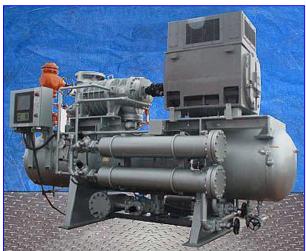

| FES Mycom Screw Booster Compressor Package-200 HP |                    |  |  |
|---------------------------------------------------|--------------------|--|--|
| Mfg: FES Mycom                                    | Model: 250 LU-L    |  |  |
| Stock No: DTTC801.                                | Serial No: 2511210 |  |  |

FES Mycom Screw Booster Compressor Package-200 HP. Model: 250 LU-L. S/N 2511210. Compressor capacity: 140.0 tonnage rating. Brake hp: 183.0. Brake hp per ton: 1.310. Vi Setting: 2.6. Leak test pressure: 313 psig. Hydrostatic test pressure: 470 psig. Suction pressure: 12 in. Hg @ -45°F. Discharge pressure: 33 psi @ 20 °F. FES Oil Separator, Nat\( \) Bd: 19931, maximum working pressure: 250 psi, maximum temperature: 650 °F, minimum allowable working temperature: -20 °F. General Electric Motor, 200 hp, 3570 rpm, 2400/4160 V, 45/26 amps, 60 Hz. 3 phase. Viking Rotary Pump, Model: AK 195. S/N: 11592894. Baldor Motor, 5 hp, 1180 rpm, 208-230/460 V, 11-15.8/7.9 amps, 60 Hz, 3 phase. Mycom Mypro-M controller. Inlets: (1) 16 in. dia. ammonia flange. Outlets: (1) 5 in. dia port. Overall dimensions: 13 ft. L x 4 ft. 10 in. W x 7 ft. 10 in. H. Hours run 33,120.