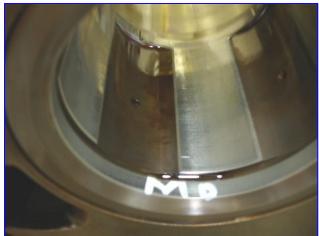

## **SCREW COMPRESSOR INSPECTION REPORT**

| Customer                 | Tropicana            |                 |        | Warran                                   | ty / Service    | 560-22494                  |                                                               |
|--------------------------|----------------------|-----------------|--------|------------------------------------------|-----------------|----------------------------|---------------------------------------------------------------|
| Compressor Ty            | ype <u>Mycom</u>     | Model #         | 250    | LU-L                                     | _Serial #       | 2511210                    | X#                                                            |
| Customer Rep             | ort and/or Com       | plaint :        |        |                                          |                 |                            |                                                               |
| Analysis of Fai          | lure                 |                 |        |                                          |                 |                            |                                                               |
| Date of Inspec           | tion <u>8-31-</u>    | 05              |        | Inspect                                  | ed by           | R.D.                       |                                                               |
| TORQUES<br>Outer Race (M | ) <u>44 F</u> 7      | <del>-</del> /# | Inne   | er Race (M)                              |                 | _                          |                                                               |
| Outer Race (F)           | <u>44 F</u> 7        | <u> </u>        | Inne   | er Race (F)                              |                 | _                          |                                                               |
|                          |                      |                 |        |                                          | _Discharge End  |                            |                                                               |
|                          | Shaft) <u>.001</u>   |                 | l (F)  |                                          | _Discharge End  | (F) <u>.004</u>            |                                                               |
|                          | A C                  |                 | D B    | (A)<br>(B)<br>(C)<br>(D)                 | Female rotor to | o cylinder disclide valve  | rge end <u>.038</u><br>harge end <u>.035</u><br>.003<br>.0045 |
| SLIDE                    | VALVE                |                 |        |                                          |                 |                            |                                                               |
|                          |                      |                 | (A)(B) | oction End<br>6.5249<br>6.5255<br>6.5255 | Do              | Discharge                  | <u></u>                                                       |
| SLIDE                    | VALVE CYL            | INDER           |        |                                          |                 |                            |                                                               |
|                          |                      | <b>F</b>        |        | 6.5295<br>6.5275<br>6.5295               | l               | 6.5325<br>6.5280<br>6.5305 | _                                                             |
| SEAL INFORM              | MATION:<br>nham Bush | ☐ Howden        | 8      |                                          | _8B             | _9B                        |                                                               |
| DRIVE RING               | CONDITION            |                 |        |                                          |                 |                            |                                                               |
| MYCOM                    | ✓ V-Ring Stv         |                 |        |                                          |                 |                            |                                                               |

| *SEAL CONDITION & JO                      |                                 |            |          | 2.7559       |          |                   |               |
|-------------------------------------------|---------------------------------|------------|----------|--------------|----------|-------------------|---------------|
| ROTOR CONDITION:                          | (M) <u>Discol</u><br>(F) Discol |            |          |              |          |                   |               |
|                                           | (F) DISCOL                      | orea ana i | rillea   |              |          |                   |               |
| <b>ROTOR JOURNAL CON</b>                  | DITION: (M)_                    | OK         |          |              |          |                   |               |
|                                           | (F)                             | OK         |          | Disc         | 4.3291   | Suct.             | 4.3292        |
|                                           |                                 |            |          |              |          |                   |               |
| <b>GUIDE BLOCK WITH CL</b>                | <b>EARANCES</b>                 | :          | .0015    | ⊠Standard    | □Ovei    | rsized            |               |
| GUIDE PIN CONDITION                       |                                 | 10/        |          | OUDOMED      |          | METALIZED         |               |
| SLIDE VALVE CONDITION SLIDE VALVE SPINDLE |                                 | Wear       |          | _CHROMED     | Χ        | _ME I ALIZED_     |               |
|                                           |                                 |            |          |              |          |                   |               |
| TUBLIST DEADING CON                       | IDITION                         | TUDUO      |          | DINO DETAINE | _        |                   |               |
| THRUST BEARING CON<br>(M) Etched          | IDITION                         |            | I BEAI   |              |          |                   |               |
| (F) Etched                                |                                 |            | (F)      |              |          | <del>-</del><br>- |               |
| SUCTION HEAD                              | NZ                              |            |          |              |          |                   |               |
| SUCTION HEAD CONTROL SUCTION SLEEVE BEAD  | <u>)K</u><br>RINGS (M)          | Slight W   | /ear     |              | (F)      | Slight Wear       |               |
| DISCHARGE HEAD                            | )K                              |            |          |              |          |                   |               |
| DISCHARGE SLEEVE B                        | EARINGS (M                      | )          | Slight \ | Wear         | _(F)     | Slight Wear       |               |
| LIQUID INJECTION AND                      | LE 34° on                       | ılv        |          |              |          |                   |               |
| <b>UNLOADER PISTON &amp; 0</b>            | CYLINDER C                      | ONDITION   |          |              |          |                   |               |
| END COVER INJECTION                       |                                 |            |          | DANCEC       | Ola avva | One are al. 000   | <u> </u>      |
| BALANCE PISTON & SLINDICATOR ASSEMBLY     |                                 |            |          |              |          |                   |               |
| APPROXIMATE OPERA                         |                                 |            |          |              |          |                   |               |
| <del>-</del>                              |                                 |            | ~~       |              |          |                   |               |
| Suction                                   | <del></del>                     | Discharç   | ge       |              |          | _                 |               |
| REMARKS:                                  |                                 |            |          |              |          |                   |               |
|                                           |                                 |            |          |              |          |                   |               |
|                                           |                                 |            |          |              |          |                   |               |
|                                           |                                 |            |          |              |          |                   |               |
|                                           |                                 |            |          |              |          |                   |               |
|                                           |                                 |            |          |              |          |                   |               |
|                                           |                                 |            |          |              |          |                   |               |
| SCREW COMPRESS                            | SOR BUILI                       | D SHEE     | T        |              |          |                   |               |
|                                           |                                 |            |          |              |          |                   |               |
|                                           |                                 |            |          |              |          |                   |               |
| CUSTOMER Tropicana                        |                                 |            | •        | WARR         | ANT/SEI  | RVICE #           | 560-22494     |
| REPAIR DATE 9                             | -28-05                          |            |          | REPAI        | RED BY   | J.R.              |               |
| COMPRESSOR TYPE N                         | Лусот                           | MODEL      |          | 250 LU-L     |          | SERL              | AL# 2511210   |
|                                           |                                 |            |          |              |          |                   |               |
| ASSEMBLED CLEARAN                         | ICES:                           |            |          | D/B SEAL     |          | 压                 | <del></del>   |
|                                           |                                 |            |          |              |          | $\sigma$          |               |
| MALE ROTOR: DISCHA                        | RGE                             | .0034      | •        | A            | _        | 7++               | 111 6         |
| FEMALE ROTOR: DISCH                       | IARGE                           | .0034      |          | В            |          | 41                |               |
|                                           |                                 |            | •        |              | _        | H                 |               |
| RUNOUT                                    |                                 |            |          |              |          | /10-              | <u>v-√</u>    |
|                                           |                                 |            |          |              |          |                   |               |
| TYPE OF                                   | SEAL                            |            |          |              |          | CAPACITY &        | & LIQUID INJ. |
| D/B                                       | MYCC                            | )M         |          |              | SLIDE    | VALVE Vi          | 3.6           |