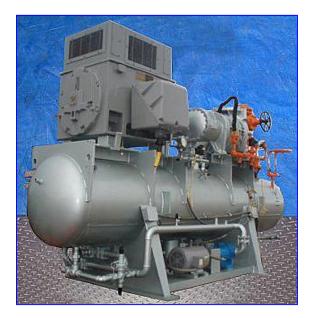

| FES Mycom Screw Booster Compressor Package-200 HP |                    |  |  |
|---------------------------------------------------|--------------------|--|--|
| Mfg: FES Mycom                                    | Model: 250 LU-L    |  |  |
| Stock No: DTTC801.                                | Serial No: 2511210 |  |  |

FES Mycom Screw Booster Compressor Package-200 HP. Model: 250 LU-L. S/N 2511210. Compressor capacity: 140.0 tonnage rating. Brake hp: 183.0. Brake hp per ton: 1.310. Vi Setting: 2.6. Leak test pressure: 313 psig. Hydrostatic test pressure: 470 psig. Suction pressure: 12 in. Hg @ -45°F. Discharge pressure: 33 psi @ 20 °F. FES Oil Separator, Nat\( \) Bd: 19931, maximum working pressure: 250 psi, maximum temperature: 650 °F, minimum allowable working temperature: -20 °F. General Electric Motor, 200 hp, 3570 rpm, 2400/4160 V, 45/26 amps, 60 Hz. 3 phase. Viking Rotary Pump, Model: AK 195. S/N: 11592894. Baldor Motor, 5 hp, 1180 rpm, 208-230/460 V, 11-15.8/7.9 amps, 60 Hz, 3 phase. Mycom Mypro-M controller. Inlets: (1) 16 in. dia. ammonia flange. Outlets: (1) 5 in. dia port. Overall dimensions: 13 ft. L x 4 ft. 10 in. W x 7 ft. 10 in. H. Hours run 33,120.