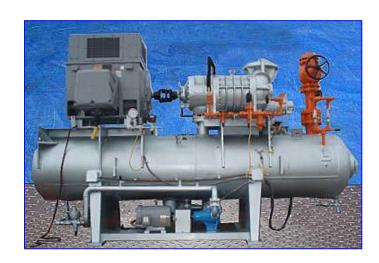

| FES Mycom Screw Booster Compressor Package-200 HP |                    |  |  |
|---------------------------------------------------|--------------------|--|--|
| Mfg: FES Mycom                                    | Model: 250 LU-L    |  |  |
| Stock No: DTTC801.                                | Serial No: 2511210 |  |  |

FES Mycom Screw Booster Compressor Package-200 HP. Model: 250 LU-L. S/N 2511210. Compressor capacity: 140.0 tonnage rating. Brake hp: 183.0. Brake hp per ton: 1.310. Vi Setting: 2.6. Leak test pressure: 313 psig. Hydrostatic test pressure: 470 psig. Suction pressure: 12 in. Hg @ -45°F. Discharge pressure: 33 psi @ 20 °F. FES Oil Separator, Nat\( \) Bd: 19931, maximum working pressure: 250 psi, maximum temperature: 650 °F, minimum allowable working temperature: -20 °F. General Electric Motor, 200 hp, 3570 rpm, 2400/4160 V, 45/26 amps, 60 Hz. 3 phase. Viking Rotary Pump, Model: AK 195. S/N: 11592894. Baldor Motor, 5 hp, 1180 rpm, 208-230/460 V, 11-15.8/7.9 amps, 60 Hz, 3 phase. Mycom Mypro-M controller. Inlets: (1) 16 in. dia. ammonia flange. Outlets: (1) 5 in. dia port. Overall dimensions: 13 ft. L x 4 ft. 10 in. W x 7 ft. 10 in. H. Hours run 33,120.