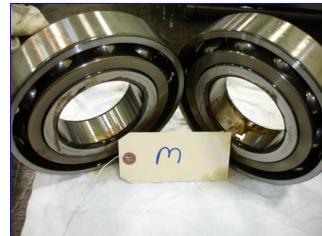

| *SEAL CONDITION & JO                      |                                 |            |          | 2.7559       |          |                   |               |
|-------------------------------------------|---------------------------------|------------|----------|--------------|----------|-------------------|---------------|
| ROTOR CONDITION:                          | (M) <u>Discol</u><br>(F) Discol |            |          |              |          |                   |               |
|                                           | (F) DISCOL                      | orea ana i | rillea   |              |          |                   |               |
| <b>ROTOR JOURNAL CON</b>                  | DITION: (M)_                    | OK         |          |              |          |                   |               |
|                                           | (F)                             | OK         |          | Disc         | 4.3291   | Suct.             | 4.3292        |
|                                           |                                 |            |          |              |          |                   |               |
| <b>GUIDE BLOCK WITH CL</b>                | <b>EARANCES</b>                 | :          | .0015    | ⊠Standard    | □Ovei    | rsized            |               |
| GUIDE PIN CONDITION                       |                                 | 10/        |          | OUDOMED      |          | METALIZED         |               |
| SLIDE VALVE CONDITION SLIDE VALVE SPINDLE |                                 | Wear       |          | _CHROMED     | Χ        | _ME I ALIZED_     |               |
|                                           |                                 |            |          |              |          |                   |               |
| TUBLIST DEADING CON                       | IDITION                         | TUDUO      |          | DINO DETAINE | _        |                   |               |
| THRUST BEARING CON<br>(M) Etched          | IDITION                         |            | I BEAI   |              |          |                   |               |
| (F) Etched                                |                                 |            | (F)      |              |          | <del>-</del><br>- |               |
| SUCTION HEAD                              | NZ                              |            |          |              |          |                   |               |
| SUCTION HEAD CONTROL SUCTION SLEEVE BEAD  | <u>)K</u><br>RINGS (M)          | Slight W   | /ear     |              | (F)      | Slight Wear       |               |
| DISCHARGE HEAD                            | )K                              |            |          |              |          |                   |               |
| DISCHARGE SLEEVE B                        | EARINGS (M                      | )          | Slight \ | Wear         | _(F)     | Slight Wear       |               |
| LIQUID INJECTION AND                      | LE 34° on                       | ılv        |          |              |          |                   |               |
| <b>UNLOADER PISTON &amp; 0</b>            | CYLINDER C                      | ONDITION   |          |              |          |                   |               |
| END COVER INJECTION                       |                                 |            |          | DANCEC       | Ola avva | One are al. 000   | <u> </u>      |
| BALANCE PISTON & SLINDICATOR ASSEMBLY     |                                 |            |          |              |          |                   |               |
| APPROXIMATE OPERA                         |                                 |            |          |              |          |                   |               |
| <del>-</del>                              |                                 |            | ~~       |              |          |                   |               |
| Suction                                   | <del></del>                     | Discharç   | ge       |              |          | _                 |               |
| REMARKS:                                  |                                 |            |          |              |          |                   |               |
|                                           |                                 |            |          |              |          |                   |               |
|                                           |                                 |            |          |              |          |                   |               |
|                                           |                                 |            |          |              |          |                   |               |
|                                           |                                 |            |          |              |          |                   |               |
|                                           |                                 |            |          |              |          |                   |               |
|                                           |                                 |            |          |              |          |                   |               |
| SCREW COMPRESS                            | SOR BUILI                       | D SHEE     | T        |              |          |                   |               |
|                                           |                                 |            |          |              |          |                   |               |
|                                           |                                 |            |          |              |          |                   |               |
| CUSTOMER Tropicana                        |                                 |            | •        | WARR         | ANT/SEI  | RVICE #           | 560-22494     |
| REPAIR DATE 9                             | -28-05                          |            |          | REPAI        | RED BY   | J.R.              |               |
| COMPRESSOR TYPE N                         | Лусот                           | MODEL      |          | 250 LU-L     |          | SERL              | AL# 2511210   |
|                                           |                                 |            |          |              |          |                   |               |
| ASSEMBLED CLEARAN                         | ICES:                           |            |          | D/B SEAL     |          | 压                 | <del></del>   |
|                                           |                                 |            |          |              |          | $\sigma$          |               |
| MALE ROTOR: DISCHA                        | RGE                             | .0034      | •        | A            | _        | 7++               | 111 6         |
| FEMALE ROTOR: DISCH                       | IARGE                           | .0034      |          | В            |          | 41                |               |
|                                           |                                 |            | •        |              | _        | H                 |               |
| RUNOUT                                    |                                 |            |          |              |          | /10-              | <u>v-√</u>    |
|                                           |                                 |            |          |              |          |                   |               |
| TYPE OF                                   | SEAL                            |            |          |              |          | CAPACITY &        | & LIQUID INJ. |
| D/B                                       | MYCC                            | )M         |          |              | SLIDE    | VALVE Vi          | 3.6           |

CRANE \_\_\_\_\_

| 8B MYCOM ✓                         | DISCHARGE HEAD Vi 3.6         |
|------------------------------------|-------------------------------|
| 9B BOS                             | LIQUID INJ. ANGLE 34°         |
| TABS BENT OVER Yes                 | SLIDE VALVE STROKE OK         |
| SLIDE VALVE TEST WITH AIR PRESSURE | OK LEAK TEST OK               |
| THRUST BEARING MANUFACTURE & SIZE: | Std.                          |
| PROBLEMS BUILDING MACHINE:         |                               |
| PARTS ADDED TO MACHINE:            |                               |
|                                    |                               |
| SEAL PARTS                         | GASKETS & O-RINGS             |
| LOCKNUTS & LOCKWASHERS             | GUIDE BLOCK & PIN             |
| THRUST BEARINGS                    | SLEEVE BEARINGS               |
| BALANCE PISTON & SLEEVE            |                               |
| PARTS MACHINED & METAL REMOVED:    |                               |
| BORE CYLINDER FOR OVERSIZED SLID   | DE VALVE METALIZE SLIDE VALVE |