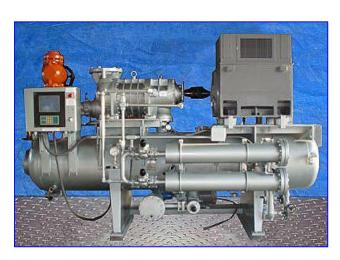

| FES Mycom Screw Booster Compressor Package-200 HP |                    |  |  |
|---------------------------------------------------|--------------------|--|--|
| Mfg: FES Mycom                                    | Model: 250 LU-L    |  |  |
| Stock No: DTTC801.                                | Serial No: 2511210 |  |  |

FES Mycom Screw Booster Compressor Package-200 HP. Model: 250 LU-L. S/N 2511210. Compressor capacity: 140.0 tonnage rating. Brake hp: 183.0. Brake hp per ton: 1.310. Vi Setting: 2.6. Leak test pressure: 313 psig. Hydrostatic test pressure: 470 psig. Suction pressure: 12 in. Hg @ -45°F. Discharge pressure: 33 psi @ 20 °F. FES Oil Separator, Nat\( \) Bd: 19931, maximum working pressure: 250 psi, maximum temperature: 650 °F, minimum allowable working temperature: -20 °F. General Electric Motor, 200 hp, 3570 rpm, 2400/4160 V, 45/26 amps, 60 Hz. 3 phase. Viking Rotary Pump, Model: AK 195. S/N: 11592894. Baldor Motor, 5 hp, 1180 rpm, 208-230/460 V, 11-15.8/7.9 amps, 60 Hz, 3 phase. Mycom Mypro-M controller. Inlets: (1) 16 in. dia. ammonia flange. Outlets: (1) 5 in. dia port. Overall dimensions: 13 ft. L x 4 ft. 10 in. W x 7 ft. 10 in. H. Hours run 33,120.