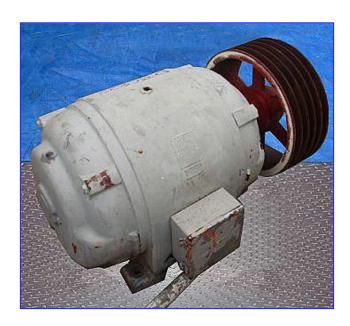

| Fuller Rotary Vane Screw Compressor- 60 HP |                                 |
|--------------------------------------------|---------------------------------|
| Mfg: Fuller                                | Model: A175                     |
| Stock No. DTTC822.                         | Serial No <u>.</u> 702-0679-103 |

Fuller Rotary Vane Screw Compressor- 60 HP. Model: A175. S/N: 702-0679-103. Capacity: 105 TR. Speed: 590 rpm. Maximum temperature: 300 °F. Motor, S/N: 1400518, 60 hp, 900 rpm, 220/440 V, 115/76.5 amps, 60 Hz, 3 phase. Inlets: (1) 6 in. dia. port, (1) 1-1/2 in. dia. port. Outlets: (1) 8 in. dia. port. Overall dimensions (motor): 40 in. L x 26 in. W x 22 in. H. Overall dimensions (compressor): 68 in. L x 59 in. W x 57-1/2 in. H.