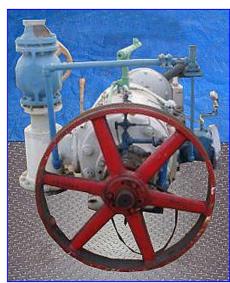

| Fuller Rotary Vane Screw Compressor- 60 HP |                                 |
|--------------------------------------------|---------------------------------|
| Mfg: Fuller                                | Model: A175                     |
| Stock No. DTTC822.                         | Serial No <u>.</u> 702-0679-103 |

Fuller Rotary Vane Screw Compressor- 60 HP. Model: A175. S/N: 702-0679-103. Capacity: 105 TR. Speed: 590 rpm. Maximum temperature: 300 °F. Motor, S/N: 1400518, 60 hp, 900 rpm, 220/440 V, 115/76.5 amps, 60 Hz, 3 phase. Inlets: (1) 6 in. dia. port, (1) 1-1/2 in. dia. port. Outlets: (1) 8 in. dia. port. Overall dimensions (motor): 40 in. L x 26 in. W x 22 in. H. Overall dimensions (compressor): 68 in. L x 59 in. W x 57-1/2 in. H.