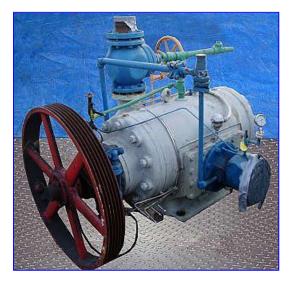

| Fuller Rotary Vane Screw Compressor- 60 HP |                                 |
|--------------------------------------------|---------------------------------|
| Mfg: Fuller                                | Model: A175                     |
| Stock No. DTTC822.                         | Serial No <u>.</u> 702-0679-103 |

Fuller Rotary Vane Screw Compressor- 60 HP. Model: A175. S/N: 702-0679-103. Capacity: 105 TR. Speed: 590 rpm. Maximum temperature: 300 °F. Motor, S/N: 1400518, 60 hp, 900 rpm, 220/440 V, 115/76.5 amps, 60 Hz, 3 phase. Inlets: (1) 6 in. dia. port, (1) 1-1/2 in. dia. port. Outlets: (1) 8 in. dia. port. Overall dimensions (motor): 40 in. L x 26 in. W x 22 in. H. Overall dimensions (compressor): 68 in. L x 59 in. W x 57-1/2 in. H.