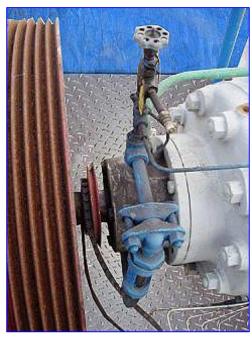

| Fuller Rotary Vane Screw Compressor- 60 HP |                                 |
|--------------------------------------------|---------------------------------|
| Mfg: Fuller                                | Model: A175                     |
| Stock No. DTTC822.                         | Serial No <u>.</u> 702-0679-103 |

Fuller Rotary Vane Screw Compressor- 60 HP. Model: A175. S/N: 702-0679-103. Capacity: 105 TR. Speed: 590 rpm. Maximum temperature: 300 °F. Motor, S/N: 1400518, 60 hp, 900 rpm, 220/440 V, 115/76.5 amps, 60 Hz, 3 phase. Inlets: (1) 6 in. dia. port, (1) 1-1/2 in. dia. port. Outlets: (1) 8 in. dia. port. Overall dimensions (motor): 40 in. L x 26 in. W x 22 in. H. Overall dimensions (compressor): 68 in. L x 59 in. W x 57-1/2 in. H.