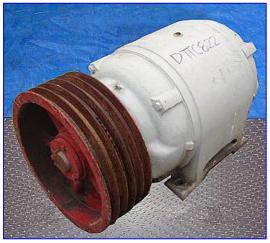

| Fuller Rotary Vane Screw Compressor- 60 HP |                                 |
|--------------------------------------------|---------------------------------|
| Mfg: Fuller                                | Model: A175                     |
| Stock No. DTTC822.                         | Serial No <u>.</u> 702-0679-103 |

Fuller Rotary Vane Screw Compressor- 60 HP. Model: A175. S/N: 702-0679-103. Capacity: 105 TR. Speed: 590 rpm. Maximum temperature: 300 °F. Motor, S/N: 1400518, 60 hp, 900 rpm, 220/440 V, 115/76.5 amps, 60 Hz, 3 phase. Inlets: (1) 6 in. dia. port, (1) 1-1/2 in. dia. port. Outlets: (1) 8 in. dia. port. Overall dimensions (motor): 40 in. L x 26 in. W x 22 in. H. Overall dimensions (compressor): 68 in. L x 59 in. W x 57-1/2 in. H.