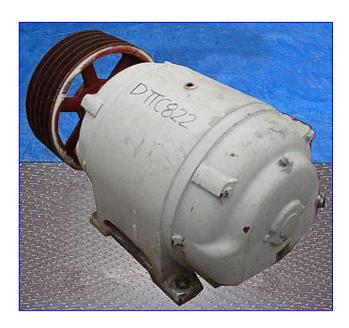

| Fuller Rotary Vane Screw Compressor- 60 HP |                                 |
|--------------------------------------------|---------------------------------|
| Mfg: Fuller                                | Model: A175                     |
| Stock No. DTTC822.                         | Serial No <u>.</u> 702-0679-103 |

Fuller Rotary Vane Screw Compressor- 60 HP. Model: A175. S/N: 702-0679-103. Capacity: 105 TR. Speed: 590 rpm. Maximum temperature: 300 °F. Motor, S/N: 1400518, 60 hp, 900 rpm, 220/440 V, 115/76.5 amps, 60 Hz, 3 phase. Inlets: (1) 6 in. dia. port, (1) 1-1/2 in. dia. port. Outlets: (1) 8 in. dia. port. Overall dimensions (motor): 40 in. L x 26 in. W x 22 in. H. Overall dimensions (compressor): 68 in. L x 59 in. W x 57-1/2 in. H.