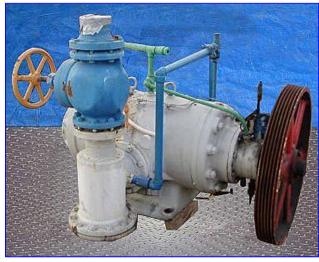

| Fuller Rotary Vane Screw Compressor- 60 HP |                                 |
|--------------------------------------------|---------------------------------|
| Mfg: Fuller                                | Model: A175                     |
| Stock No. DTTC822.                         | Serial No <u>.</u> 702-0679-103 |

Fuller Rotary Vane Screw Compressor- 60 HP. Model: A175. S/N: 702-0679-103. Capacity: 105 TR. Speed: 590 rpm. Maximum temperature: 300 °F. Motor, S/N: 1400518, 60 hp, 900 rpm, 220/440 V, 115/76.5 amps, 60 Hz, 3 phase. Inlets: (1) 6 in. dia. port, (1) 1-1/2 in. dia. port. Outlets: (1) 8 in. dia. port. Overall dimensions (motor): 40 in. L x 26 in. W x 22 in. H. Overall dimensions (compressor): 68 in. L x 59 in. W x 57-1/2 in. H.