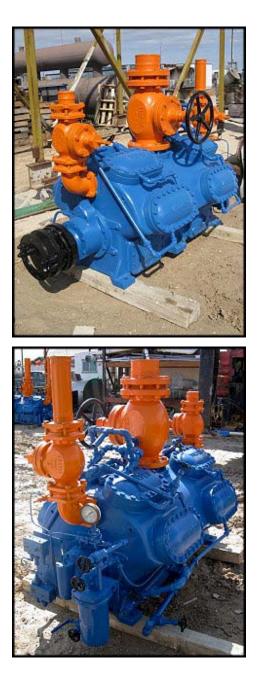

| Vilter 4416 16-Cylinder Reciprocating Compressor |             |
|--------------------------------------------------|-------------|
| Mfg: Vilter                                      | Model: 4416 |
| Stock No: DTTC842                                | Serial No:  |

Vilter 4416 16-Cylinder Reciprocating Compressor. Model: 4416. Refrigerant: last used with R-717 (ammonia). Nominal capacity: 186 tons at 203.5 bhp with a 96°F condensing temperature and a 20°F suction temperature. Displacement: 619 cfm. Max speed: 1,200 rpm. Liquid-cooled heads. Inlets: (1) 1 in. dia. FNPT (liquid), (1) 6 in. dia. refrigerant suction port. Outlets: (1) 1/2 in. dia. NPT (liquid), (2) 3 in. dia. refrigerant discharge ports. Approximate weight: 5,800 lbs. Overall dimensions: 6 ft. 8 in. L x 3 ft. 9 in. W x 4 ft. 7 in. H. (ACN387a).