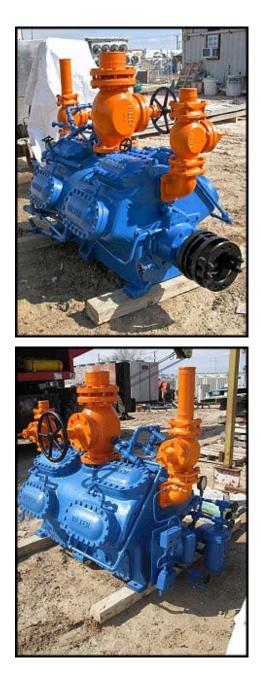

| Vilter 4416 16-Cylinder Reciprocating Compressor |             |
|--------------------------------------------------|-------------|
| Mfg: Vilter                                      | Model: 4416 |
| Stock No: DTTC842                                | Serial No:  |

Vilter 4416 16-Cylinder Reciprocating Compressor. Model: 4416. Refrigerant: last used with R-717 (ammonia). Nominal capacity: 186 tons at 203.5 bhp with a 96°F condensing temperature and a 20°F suction temperature. Displacement: 619 cfm. Max speed: 1,200 rpm. Liquid-cooled heads. Inlets: (1) 1 in. dia. FNPT (liquid), (1) 6 in. dia. refrigerant suction port. Outlets: (1) 1/2 in. dia. NPT (liquid), (2) 3 in. dia. refrigerant discharge ports. Approximate weight: 5,800 lbs. Overall dimensions: 6 ft. 8 in. L x 3 ft. 9 in. W x 4 ft. 7 in. H. (ACN387a).