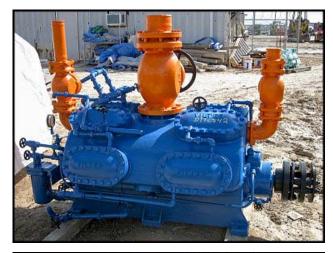

| Vilter 4416 16-Cylinder Reciprocating Compressor |             |
|--------------------------------------------------|-------------|
| Mfg: Vilter                                      | Model: 4416 |
| Stock No: DTTC842                                | Serial No:  |

Vilter 4416 16-Cylinder Reciprocating Compressor. Model: 4416. Refrigerant: last used with R-717 (ammonia). Nominal capacity: 186 tons at 203.5 bhp with a 96°F condensing temperature and a 20°F suction temperature. Displacement: 619 cfm. Max speed: 1,200 rpm. Liquid-cooled heads. Inlets: (1) 1 in. dia. FNPT (liquid), (1) 6 in. dia. refrigerant suction port. Outlets: (1) 1/2 in. dia. NPT (liquid), (2) 3 in. dia. refrigerant discharge ports. Approximate weight: 5,800 lbs. Overall dimensions: 6 ft. 8 in. L x 3 ft. 9 in. W x 4 ft. 7 in. H. (ACN387a).