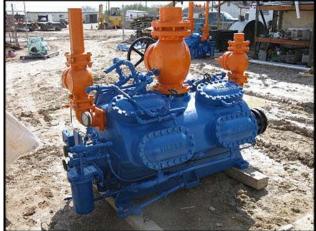

| Vilter 4416 16-Cylinder Reciprocating Compressor |             |
|--------------------------------------------------|-------------|
| Mfg: Vilter                                      | Model: 4416 |
| Stock No: DTTC842                                | Serial No:  |

Vilter 4416 16-Cylinder Reciprocating Compressor. Model: 4416. Refrigerant: last used with R-717 (ammonia). Nominal capacity: 186 tons at 203.5 bhp with a 96°F condensing temperature and a 20°F suction temperature. Displacement: 619 cfm. Max speed: 1,200 rpm. Liquid-cooled heads. Inlets: (1) 1 in. dia. FNPT (liquid), (1) 6 in. dia. refrigerant suction port. Outlets: (1) 1/2 in. dia. NPT (liquid), (2) 3 in. dia. refrigerant discharge ports. Approximate weight: 5,800 lbs. Overall dimensions: 6 ft. 8 in. L x 3 ft. 9 in. W x 4 ft. 7 in. H. (ACN387a).