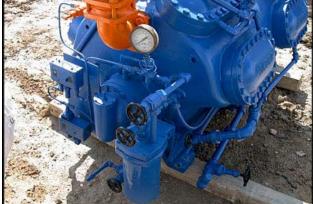

| Vilter 4416 16-Cylinder Reciprocating Compressor |             |
|--------------------------------------------------|-------------|
| Mfg: Vilter                                      | Model: 4416 |
| Stock No: DTTC842                                | Serial No:  |

Vilter 4416 16-Cylinder Reciprocating Compressor. Model: 4416. Refrigerant: last used with R-717 (ammonia). Nominal capacity: 186 tons at 203.5 bhp with a 96°F condensing temperature and a 20°F suction temperature. Displacement: 619 cfm. Max speed: 1,200 rpm. Liquid-cooled heads. Inlets: (1) 1 in. dia. FNPT (liquid), (1) 6 in. dia. refrigerant suction port. Outlets: (1) 1/2 in. dia. NPT (liquid), (2) 3 in. dia. refrigerant discharge ports. Approximate weight: 5,800 lbs. Overall dimensions: 6 ft. 8 in. L x 3 ft. 9 in. W x 4 ft. 7 in. H. (ACN387a).