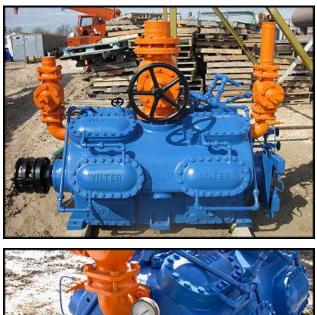

| Vilter 4416 16-Cylinder Reciprocating Compressor |             |
|--------------------------------------------------|-------------|
| Mfg: Vilter                                      | Model: 4416 |
| Stock No: DTTC842                                | Serial No:  |

Vilter 4416 16-Cylinder Reciprocating Compressor. Model: 4416. Refrigerant: last used with R-717 (ammonia). Nominal capacity: 186 tons at 203.5 bhp with a 96°F condensing temperature and a 20°F suction temperature. Displacement: 619 cfm. Max speed: 1,200 rpm. Liquid-cooled heads. Inlets: (1) 1 in. dia. FNPT (liquid), (1) 6 in. dia. refrigerant suction port. Outlets: (1) 1/2 in. dia. NPT (liquid), (2) 3 in. dia. refrigerant discharge ports. Approximate weight: 5,800 lbs. Overall dimensions: 6 ft. 8 in. L x 3 ft. 9 in. W x 4 ft. 7 in. H. (ACN387a).