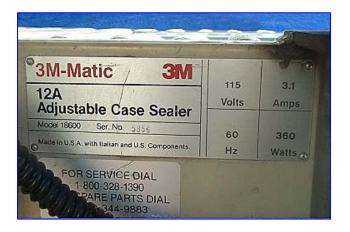

| 3M-Matic Adjustable Case Sealer |                 |
|---------------------------------|-----------------|
| Mfg: 3M-Matic                   | Model: 12A      |
| Stock No. DTWA083.6             | Serial No. 5856 |

3M-Matic Adjustable Case Sealer. Model: 12A. S/N: 5856. Type: 18600. Minimum box size handled: 5.87 in. (149mm) L x 4.5 in. (114mm) W x 4.75 in. (120mm) H. Maximum box size handled: limited to tape length x 19.69 in. (499mm) W x 19.69 in. (499mm) H. The semi-automatic 12A seals up to 23 cases per minute. (2) Coel motors: 1/8 hp (0.12hp), 1620 rpm, 110/115 V, 1.8 amps, 60 Hz. Top tape applicator, side mounted power thru feed conveyor, twin gear motor with side belt drives for heavy duty performance, infeed/exit conveyor with rigid support mounting system, roller shafts with locking position, start/stop switch, and ball bearing rollers. Electrical requirements: 115 V, 3.1 amps, 60 Hz, 360 watts. Conveyor inlet/outlet heights: 22 in. min. H., 38 in. max. H. Overall dimensions: 38 in. L x 30 in. W x 65 in. H.