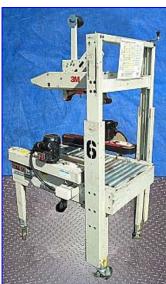

| 3M-Matic Adjustable Case Sealer |                 |
|---------------------------------|-----------------|
| Mfg: 3M-Matic                   | Model: 12A      |
| Stock No. DTWA083.6             | Serial No. 5856 |

3M-Matic Adjustable Case Sealer. Model: 12A. S/N: 5856. Type: 18600. Minimum box size handled: 5.87 in. (149mm) L x 4.5 in. (114mm) W x 4.75 in. (120mm) H. Maximum box size handled: limited to tape length x 19.69 in. (499mm) W x 19.69 in. (499mm) H. The semi-automatic 12A seals up to 23 cases per minute. (2) Coel motors: 1/8 hp (0.12hp), 1620 rpm, 110/115 V, 1.8 amps, 60 Hz. Top tape applicator, side mounted power thru feed conveyor, twin gear motor with side belt drives for heavy duty performance, infeed/exit conveyor with rigid support mounting system, roller shafts with locking position, start/stop switch, and ball bearing rollers. Electrical requirements: 115 V, 3.1 amps, 60 Hz, 360 watts. Conveyor inlet/outlet heights: 22 in. min. H., 38 in. max. H. Overall dimensions: 38 in. L x 30 in. W x 65 in. H.