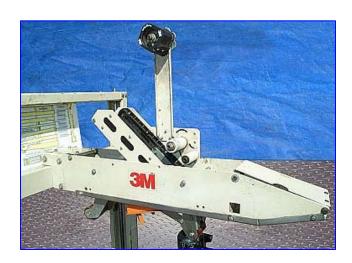

3M-Matic Adjustable Case Sealer. Model: 12A. S/N: 5856. Type: 18600. Minimum box size handled: 5.87 in. (149mm) L x 4.5 in. (114mm) W x 4.75 in. (120mm) H. Maximum box size handled: limited to tape length x 19.69 in. (499mm) W x 19.69 in. (499mm) H. The semi-automatic 12A seals up to 23 cases per minute. (2) Coel motors: 1/8 hp (0.12hp), 1620 rpm, 110/115 V, 1.8 amps, 60 Hz. Top tape applicator, side mounted power thru feed conveyor, twin gear motor with side belt drives for heavy duty performance, infeed/exit conveyor with rigid support mounting system, roller shafts with locking position, start/stop switch, and ball bearing rollers. Electrical requirements: 115 V, 3.1 amps, 60 Hz, 360 watts. Conveyor inlet/outlet heights: 22 in. min. H., 38 in. max. H. Overall dimensions: 38 in. L x 30 in. W x 65 in. H.