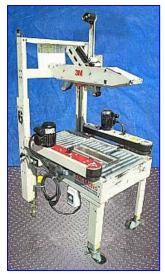

3M-Matic Adjustable Case Sealer. Model: 12A. S/N: 5856. Type: 18600. Minimum box size handled: 5.87 in. (149mm) L x 4.5 in. (114mm) W x 4.75 in. (120mm) H. Maximum box size handled: limited to tape length x 19.69 in. (499mm) W x 19.69 in. (499mm) H. The semi-automatic 12A seals up to 23 cases per minute. (2) Coel motors: 1/8 hp (0.12hp), 1620 rpm, 110/115 V, 1.8 amps, 60 Hz. Top tape applicator, side mounted power thru feed conveyor, twin gear motor with side belt drives for heavy duty performance, infeed/exit conveyor with rigid support mounting system, roller shafts with locking position, start/stop switch, and ball bearing rollers. Electrical requirements: 115 V, 3.1 amps, 60 Hz, 360 watts. Conveyor inlet/outlet heights: 22 in. min. H., 38 in. max. H. Overall dimensions: 38 in. L x 30 in. W x 65 in. H.