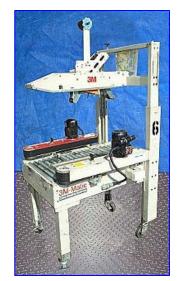

3M-Matic Adjustable Case Sealer. Model: 12A. S/N: 5856. Type: 18600. Minimum box size handled: 5.87 in. (149mm) L x 4.5 in. (114mm) W x 4.75 in. (120mm) H. Maximum box size handled: limited to tape length x 19.69 in. (499mm) W x 19.69 in. (499mm) H. The semi-automatic 12A seals up to 23 cases per minute. (2) Coel motors: 1/8 hp (0.12hp), 1620 rpm, 110/115 V, 1.8 amps, 60 Hz. Top tape applicator, side mounted power thru feed conveyor, twin gear motor with side belt drives for heavy duty performance, infeed/exit conveyor with rigid support mounting system, roller shafts with locking position, start/stop switch, and ball bearing rollers. Electrical requirements: 115 V, 3.1 amps, 60 Hz, 360 watts. Conveyor inlet/outlet heights: 22 in. min. H., 38 in. max. H. Overall dimensions: 38 in. L x 30 in. W x 65 in. H.