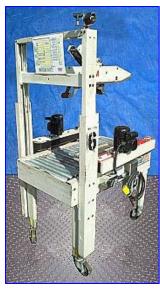

3M-Matic Adjustable Case Sealer. Model: 12A. S/N: 5856. Type: 18600. Minimum box size handled: 5.87 in. (149mm) L x 4.5 in. (114mm) W x 4.75 in. (120mm) H. Maximum box size handled: limited to tape length x 19.69 in. (499mm) W x 19.69 in. (499mm) H. The semi-automatic 12A seals up to 23 cases per minute. (2) Coel motors: 1/8 hp (0.12hp), 1620 rpm, 110/115 V, 1.8 amps, 60 Hz. Top tape applicator, side mounted power thru feed conveyor, twin gear motor with side belt drives for heavy duty performance, infeed/exit conveyor with rigid support mounting system, roller shafts with locking position, start/stop switch, and ball bearing rollers. Electrical requirements: 115 V, 3.1 amps, 60 Hz, 360 watts. Conveyor inlet/outlet heights: 22 in. min. H., 38 in. max. H. Overall dimensions: 38 in. L x 30 in. W x 65 in. H.