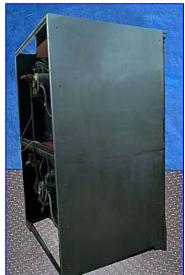

Blodgett Over/Under Electric Oven. Model: FA-100. S/N: 268FA-7. Stainless steel. Natural gas fueled oven. Rated input: 1-1/4 hp (42500 BTU/hr). System requirements: 115 V, 11.3 amps, 60 Hz, single phase. Century Blower Motor: 3/4 hp, 1725 rpm, 115 V, 9.6 amps, single phase. General Electric Blower Motor: 3/4 hp, 1725 rpm, 115/2230 V, 13.4/6.7 SFA, 12/6.0 amps, 60 Hz, single phase. Two oven units inside dimensions: 29 in. L x 21 in. W x 20 in. H. Five chrome plated racks. Control system switches: blower on/off, burner on/off, oven temperature control, and 0-60 minute timer. Overall dimensions: 41 in. L x 38 in. W x 70 in. H.