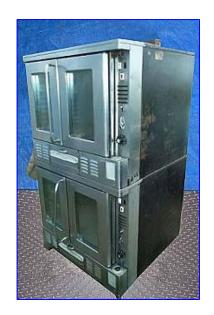

| Blodgett Over/Under Electric Oven |                    |
|-----------------------------------|--------------------|
| Mfg: Blodgett                     | Model: FA-100      |
| Stock No. DTWA203.2a              | Serial No. 268FA-7 |

Blodgett Over/Under Electric Oven. Model: FA-100. S/N: 268FA-7. Stainless steel. Natural gas fueled oven. Rated input: 1-1/4 hp (42500 BTU/hr). System requirements: 115 V, 11.3 amps, 60 Hz, single phase. Century Blower Motor: 3/4 hp, 1725 rpm, 115 V, 9.6 amps, single phase. General Electric Blower Motor: 3/4 hp, 1725 rpm, 115/2230 V, 13.4/6.7 SFA, 12/6.0 amps, 60 Hz, single phase. Two oven units inside dimensions: 29 in. L x 21 in. W x 20 in. H. Five chrome plated racks. Control system switches: blower on/off, burner on/off, oven temperature control, and 0-60 minute timer. Overall dimensions: 41 in. L x 38 in. W x 70 in. H.