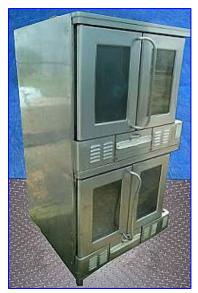

| Blodgett Over/Under Electric Oven |                    |
|-----------------------------------|--------------------|
| Mfg: Blodgett                     | Model: FA-100      |
| Stock No. DTWA203.2a              | Serial No. 268FA-7 |

Blodgett Over/Under Electric Oven. Model: FA-100. S/N: 268FA-7. Stainless steel. Natural gas fueled oven. Rated input: 1-1/4 hp (42500 BTU/hr). System requirements: 115 V, 11.3 amps, 60 Hz, single phase. Century Blower Motor: 3/4 hp, 1725 rpm, 115 V, 9.6 amps, single phase. General Electric Blower Motor: 3/4 hp, 1725 rpm, 115/2230 V, 13.4/6.7 SFA, 12/6.0 amps, 60 Hz, single phase. Two oven units inside dimensions: 29 in. L x 21 in. W x 20 in. H. Five chrome plated racks. Control system switches: blower on/off, burner on/off, oven temperature control, and 0-60 minute timer. Overall dimensions: 41 in. L x 38 in. W x 70 in. H.