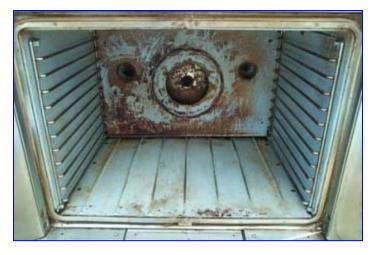

Blodgett Over/Under Electric Oven. Model: FA-100. S/N: 268FA-7. Stainless steel. Natural gas fueled oven. Rated input: 1-1/4 hp (42500 BTU/hr). System requirements: 115 V, 11.3 amps, 60 Hz, single phase. Century Blower Motor: 3/4 hp, 1725 rpm, 115 V, 9.6 amps, single phase. General Electric Blower Motor: 3/4 hp, 1725 rpm, 115/2230 V, 13.4/6.7 SFA, 12/6.0 amps, 60 Hz, single phase. Two oven units inside dimensions: 29 in. L x 21 in. W x 20 in. H. Five chrome plated racks. Control system switches: blower on/off, burner on/off, oven temperature control, and 0-60 minute timer. Overall dimensions: 41 in. L x 38 in. W x 70 in. H.