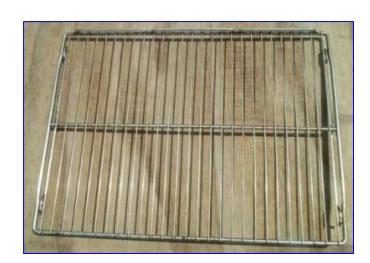

Blodgett Over/Under Electric Oven. Model: FA-100. S/N: 268FA-7. Stainless steel. Natural gas fueled oven. Rated input: 1-1/4 hp (42500 BTU/hr). System requirements: 115 V, 11.3 amps, 60 Hz, single phase. Century Blower Motor: 3/4 hp, 1725 rpm, 115 V, 9.6 amps, single phase. General Electric Blower Motor: 3/4 hp, 1725 rpm, 115/2230 V, 13.4/6.7 SFA, 12/6.0 amps, 60 Hz, single phase. Two oven units inside dimensions: 29 in. L x 21 in. W x 20 in. H. Five chrome plated racks. Control system switches: blower on/off, burner on/off, oven temperature control, and 0-60 minute timer. Overall dimensions: 41 in. L x 38 in. W x 70 in. H.