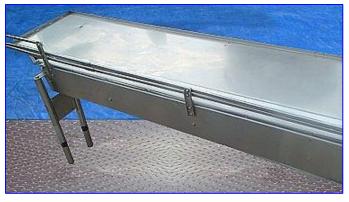

Stainless Steel Table Top Conveyor with Work Table. Unit features a 120 in. L x 21 in. W work table. Sprocket diameter of 1-5/8 in. and a 3/4 in. pitch. Infeed height 34.5 in. Max product width 3.5 in. Baldor Industrial Motor Model: CDP3436, 75 hp, 1750 rpm, 180 volts, 3.7 amps. Gear Box Ratio 30, Torque 691 in./lbs. Hoffman Electric Box. Model: A-10086CH. (2) power outlets. Overall Dimension: 146 in. L x 29.5 in. W x 45.5 in. H.