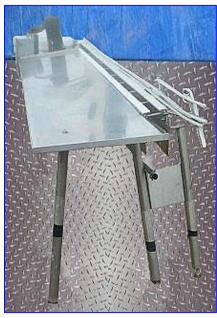

Stainless Steel Table Top Conveyor with Work Table. Unit features a 120 in. L x 21 in. W work table. Sprocket diameter of 1-5/8 in. and a 3/4 in. pitch. Infeed height 34.5 in. Max product width 3.5 in. Baldor Industrial Motor Model: CDP3436, 75 hp, 1750 rpm, 180 volts, 3.7 amps. Gear Box Ratio 30, Torque 691 in./lbs. Hoffman Electric Box. Model: A-10086CH. (2) power outlets. Overall Dimension: 146 in. L x 29.5 in. W x 45.5 in. H.