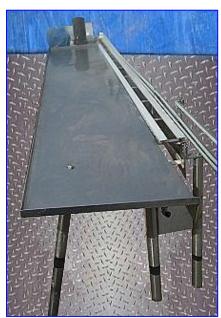

Stainless Steel Table Top Conveyor with Work Table. Unit features a 120 in. L x 21 in. W work table. Sprocket diameter of 1-5/8 in. and a 3/4 in. pitch. Infeed height 34.5 in. Max product width 3.5 in. Baldor Industrial Motor Model: CDP3436, 75 hp, 1750 rpm, 180 volts, 3.7 amps. Gear Box Ratio 30, Torque 691 in./lbs. Hoffman Electric Box. Model: A-10086CH. (2) power outlets. Overall Dimension: 146 in. L x 29.5 in. W x 45.5 in. H.