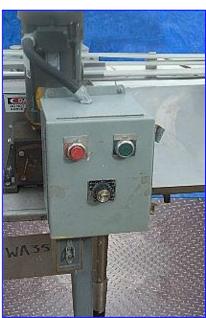

Stainless Steel Table Top Conveyor with Work Table. Unit features a 120 in. L x 21 in. W work table. Sprocket diameter of 1-5/8 in. and a 3/4 in. pitch. Infeed height 34.5 in. Max product width 3.5 in. Baldor Industrial Motor Model: CDP3436, 75 hp, 1750 rpm, 180 volts, 3.7 amps. Gear Box Ratio 30, Torque 691 in./lbs. Hoffman Electric Box. Model: A-10086CH. (2) power outlets. Overall Dimension: 146 in. L x 29.5 in. W x 45.5 in. H.