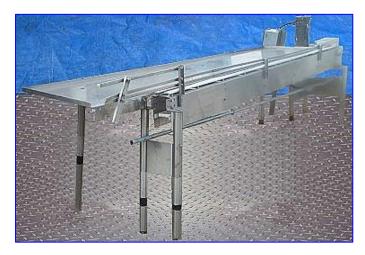

Stainless Steel Table Top Conveyor with Work Table. Unit features a 120 in. L x 21 in. W work table. Sprocket diameter of 1-5/8 in. and a 3/4 in. pitch. Infeed height 34.5 in. Max product width 3.5 in. Baldor Industrial Motor Model: CDP3436, 75 hp, 1750 rpm, 180 volts, 3.7 amps. Gear Box Ratio 30, Torque 691 in./lbs. Hoffman Electric Box. Model: A-10086CH. (2) power outlets. Overall Dimension: 146 in. L x 29.5 in. W x 45.5 in. H.