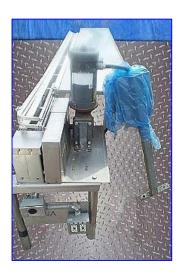

Stainless Steel Table Top Conveyor with Work Table. Unit features a 120 in. L x 21 in. W work table. Sprocket diameter of 1-5/8 in. and a 3/4 in. pitch. Infeed height 34.5 in. Max product width 3.5 in. Baldor Industrial Motor Model: CDP3436, 75 hp, 1750 rpm, 180 volts, 3.7 amps. Gear Box Ratio 30, Torque 691 in./lbs. Hoffman Electric Box. Model: A-10086CH. (2) power outlets. Overall Dimension: 146 in. L x 29.5 in. W x 45.5 in. H.