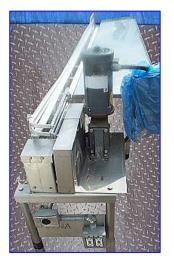

Stainless Steel Table Top Conveyor with Work Table. Unit features a 120 in. L x 21 in. W work table. Sprocket diameter of 1-5/8 in. and a 3/4 in. pitch. Infeed height 34.5 in. Max product width 3.5 in. Baldor Industrial Motor Model: CDP3436, 75 hp, 1750 rpm, 180 volts, 3.7 amps. Gear Box Ratio 30, Torque 691 in./lbs. Hoffman Electric Box. Model: A-10086CH. (2) power outlets. Overall Dimension: 146 in. L x 29.5 in. W x 45.5 in. H.