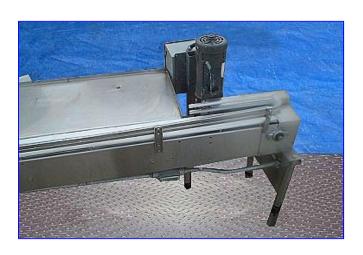

Stainless Steel Table Top Conveyor with Work Table. Unit features a 120 in. L x 21 in. W work table. Sprocket diameter of 1-5/8 in. and a 3/4 in. pitch. Infeed height 34.5 in. Max product width 3.5 in. Baldor Industrial Motor Model: CDP3436, 75 hp, 1750 rpm, 180 volts, 3.7 amps. Gear Box Ratio 30, Torque 691 in./lbs. Hoffman Electric Box. Model: A-10086CH. (2) power outlets. Overall Dimension: 146 in. L x 29.5 in. W x 45.5 in. H.