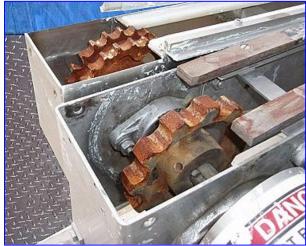

Stainless Steel Tandem Tabletop Conveyor. Conveyor 1- Maximum belt size handled: 4-1/2 in. W. Running gap for conveyor: 1-1/2 in. Sprocket diameter: 6 in. Pitch: 3/4 in. Conveyor 2- Maximum belt size handled: 4-1/2 in. W. Running gap for conveyor: 2-1/4 in. Sprocket diameter: 6 in. Pitch: 1-1/2 in. Reliance Electric Motor, 1-1/2 hp, 1725 rpm, 208-230/460-480 V, 5.6-5.6/2.8-3.0 amps, 60 Hz, 3 phase. Reeves Ultra Adjustable Speed Drive, size: 1B16, 62/7.7 rpm (max/min). Overall dimensions: 93 in. L x 26 in. W x 25-1/2 in. H.