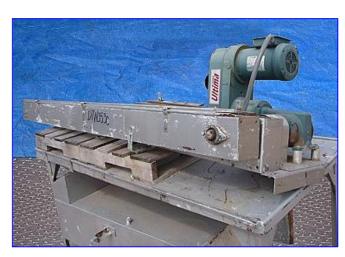

| Stainless Steel Tandem Tabletop Conveyor |                     |                    |
|------------------------------------------|---------------------|--------------------|
| Mfg:                                     |                     | Model:             |
|                                          | Stock No. DTWA353H. | Serial No <u>.</u> |

Stainless Steel Tandem Tabletop Conveyor. Conveyor 1- Maximum belt size handled: 4-1/2 in. W. Running gap for conveyor: 1-1/2 in. Sprocket diameter: 6 in. Pitch: 3/4 in. Conveyor 2- Maximum belt size handled: 4-1/2 in. W. Running gap for conveyor: 2-1/4 in. Sprocket diameter: 6 in. Pitch: 1-1/2 in. Reliance Electric Motor, 1-1/2 hp, 1725 rpm, 208-230/460-480 V, 5.6-5.6/2.8-3.0 amps, 60 Hz, 3 phase. Reeves Ultra Adjustable Speed Drive, size: 1B16, 62/7.7 rpm (max/min). Overall dimensions: 93 in. L x 26 in. W x 25-1/2 in. H.