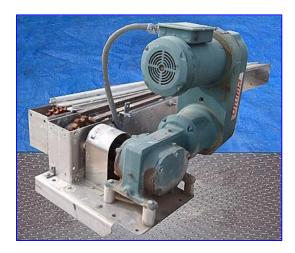

Stainless Steel Tandem Tabletop Conveyor. Conveyor 1- Maximum belt size handled: 4-1/2 in. W. Running gap for conveyor: 1-1/2 in. Sprocket diameter: 6 in. Pitch: 3/4 in. Conveyor 2- Maximum belt size handled: 4-1/2 in. W. Running gap for conveyor: 2-1/4 in. Sprocket diameter: 6 in. Pitch: 1-1/2 in. Reliance Electric Motor, 1-1/2 hp, 1725 rpm, 208-230/460-480 V, 5.6-5.6/2.8-3.0 amps, 60 Hz, 3 phase. Reeves Ultra Adjustable Speed Drive, size: 1B16, 62/7.7 rpm (max/min). Overall dimensions: 93 in. L x 26 in. W x 25-1/2 in. H.