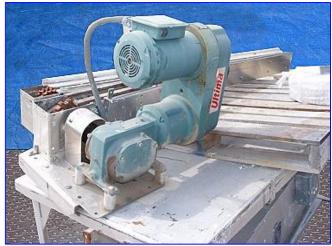

| Stainless Steel Tandem Tabletop Conveyor |                     |                    |
|------------------------------------------|---------------------|--------------------|
| Mfg:                                     |                     | Model:             |
|                                          | Stock No. DTWA353H. | Serial No <u>.</u> |

Stainless Steel Tandem Tabletop Conveyor. Conveyor 1- Maximum belt size handled: 4-1/2 in. W. Running gap for conveyor: 1-1/2 in. Sprocket diameter: 6 in. Pitch: 3/4 in. Conveyor 2- Maximum belt size handled: 4-1/2 in. W. Running gap for conveyor: 2-1/4 in. Sprocket diameter: 6 in. Pitch: 1-1/2 in. Reliance Electric Motor, 1-1/2 hp, 1725 rpm, 208-230/460-480 V, 5.6-5.6/2.8-3.0 amps, 60 Hz, 3 phase. Reeves Ultra Adjustable Speed Drive, size: 1B16, 62/7.7 rpm (max/min). Overall dimensions: 93 in. L x 26 in. W x 25-1/2 in. H.