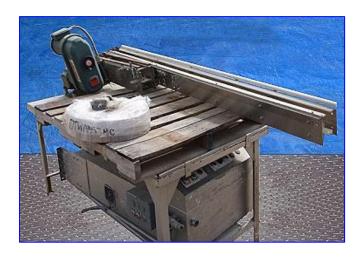

Stainless Steel Tandem Tabletop Conveyor. Conveyor 1- Maximum belt size handled: 4-1/2 in. W. Running gap for conveyor: 1-1/2 in. Sprocket diameter: 6 in. Pitch: 3/4 in. Conveyor 2- Maximum belt size handled: 4-1/2 in. W. Running gap for conveyor: 2-1/4 in. Sprocket diameter: 6 in. Pitch: 1-1/2 in. Reliance Electric Motor, 1-1/2 hp, 1725 rpm, 208-230/460-480 V, 5.6-5.6/2.8-3.0 amps, 60 Hz, 3 phase. Reeves Ultra Adjustable Speed Drive, size: 1B16, 62/7.7 rpm (max/min). Overall dimensions: 93 in. L x 26 in. W x 25-1/2 in. H.