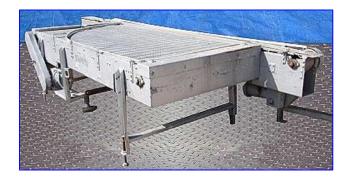

| Steel Accumulation Table/Conveyor |                     |                    |
|-----------------------------------|---------------------|--------------------|
| Mfg:                              |                     | Model:             |
|                                   | Stock No. DTWA353L. | Serial No <u>.</u> |

Steel Accumulation Table/Conveyor. Belt width (accumulation): 47 in. Belt width (transfer): 7-1/2 in. Maximum aperture/clearance above belt: 5 in. W x (2 to 10 in. H). Reliance Electric Motor, 3/4 hp, 1725 rpm, 208-230/460-480 V, 2.9-2.6/1.3-1.5 amps, 60 Hz, 3 phase. Reliance Electric Gear Reducer, 90 ratio, 19 rpm (final). Reliance Electric Motor, 1/2 hp, 1725 rpm, 208-230/460-480 V, 2.4-2./1.2-1.4 amps, 60 Hz, 3 phase. Motor drive. Infeed/exit height: 35 in. Overall dimensions: 15 ft. 10 in. L x 65-1/2 in. W x 37-1/2 in. H.