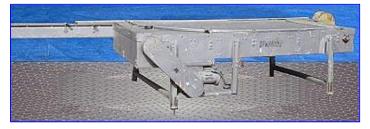

| Steel Accumulation Table/Conveyor |                     |                    |
|-----------------------------------|---------------------|--------------------|
| Mfg:                              |                     | Model:             |
|                                   | Stock No. DTWA353L. | Serial No <u>.</u> |

Steel Accumulation Table/Conveyor. Belt width (accumulation): 47 in. Belt width (transfer): 7-1/2 in. Maximum aperture/clearance above belt: 5 in. W x (2 to 10 in. H). Reliance Electric Motor, 3/4 hp, 1725 rpm, 208-230/460-480 V, 2.9-2.6/1.3-1.5 amps, 60 Hz, 3 phase. Reliance Electric Gear Reducer, 90 ratio, 19 rpm (final). Reliance Electric Motor, 1/2 hp, 1725 rpm, 208-230/460-480 V, 2.4-2./1.2-1.4 amps, 60 Hz, 3 phase. Motor drive. Infeed/exit height: 35 in. Overall dimensions: 15 ft. 10 in. L x 65-1/2 in. W x 37-1/2 in. H.