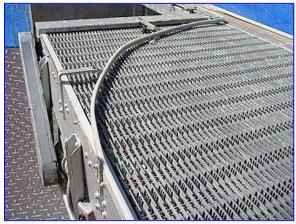

| Steel Accumulation Table/Conveyor |                     |                    |
|-----------------------------------|---------------------|--------------------|
| Mfg:                              |                     | Model:             |
|                                   | Stock No. DTWA353L. | Serial No <u>.</u> |

Steel Accumulation Table/Conveyor. Belt width (accumulation): 47 in. Belt width (transfer): 7-1/2 in. Maximum aperture/clearance above belt: 5 in. W x (2 to 10 in. H). Reliance Electric Motor, 3/4 hp, 1725 rpm, 208-230/460-480 V, 2.9-2.6/1.3-1.5 amps, 60 Hz, 3 phase. Reliance Electric Gear Reducer, 90 ratio, 19 rpm (final). Reliance Electric Motor, 1/2 hp, 1725 rpm, 208-230/460-480 V, 2.4-2./1.2-1.4 amps, 60 Hz, 3 phase. Motor drive. Infeed/exit height: 35 in. Overall dimensions: 15 ft. 10 in. L x 65-1/2 in. W x 37-1/2 in. H.