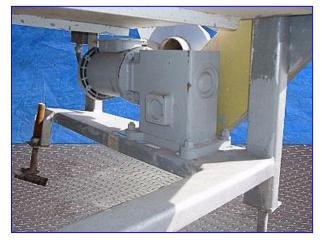

Steel Accumulation Table/Conveyor. Belt width (accumulation): 47 in. Belt width (transfer): 7-1/2 in. Maximum aperture/clearance above belt: 5 in. W x (2 to 10 in. H). Reliance Electric Motor, 3/4 hp, 1725 rpm, 208-230/460-480 V, 2.9-2.6/1.3-1.5 amps, 60 Hz, 3 phase. Reliance Electric Gear Reducer, 90 ratio, 19 rpm (final). Reliance Electric Motor, 1/2 hp, 1725 rpm, 208-230/460-480 V, 2.4-2./1.2-1.4 amps, 60 Hz, 3 phase. Motor drive. Infeed/exit height: 35 in. Overall dimensions: 15 ft. 10 in. L x 65-1/2 in. W x 37-1/2 in. H.