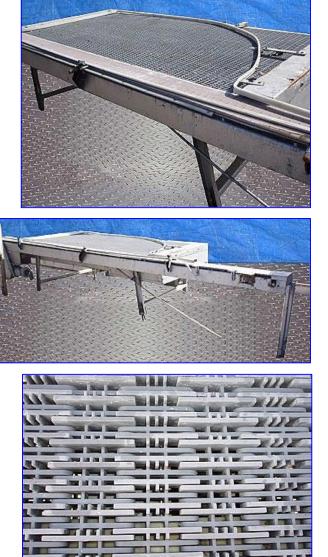

| Steel Accumulation Table/Conveyor |                     |                    |
|-----------------------------------|---------------------|--------------------|
| Mfg:                              |                     | Model:             |
|                                   | Stock No. DTWA353L. | Serial No <u>.</u> |

Steel Accumulation Table/Conveyor. Belt width (accumulation): 47 in. Belt width (transfer): 7-1/2 in. Maximum aperture/clearance above belt: 5 in. W x (2 to 10 in. H). Reliance Electric Motor, 3/4 hp, 1725 rpm, 208-230/460-480 V, 2.9-2.6/1.3-1.5 amps, 60 Hz, 3 phase. Reliance Electric Gear Reducer, 90 ratio, 19 rpm (final). Reliance Electric Motor, 1/2 hp, 1725 rpm, 208-230/460-480 V, 2.4-2./1.2-1.4 amps, 60 Hz, 3 phase. Motor drive. Infeed/exit height: 35 in. Overall dimensions: 15 ft. 10 in. L x 65-1/2 in. W x 37-1/2 in. H.