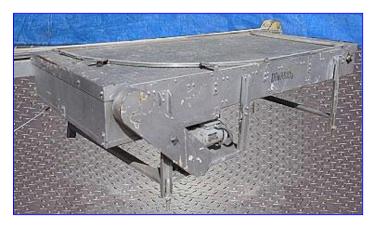

| Steel Accumulation Table/Conveyor |                     |                    |
|-----------------------------------|---------------------|--------------------|
| Mfg:                              |                     | Model:             |
|                                   | Stock No. DTWA353L. | Serial No <u>.</u> |

Steel Accumulation Table/Conveyor. Belt width (accumulation): 47 in. Belt width (transfer): 7-1/2 in. Maximum aperture/clearance above belt: 5 in. W x (2 to 10 in. H). Reliance Electric Motor, 3/4 hp, 1725 rpm, 208-230/460-480 V, 2.9-2.6/1.3-1.5 amps, 60 Hz, 3 phase. Reliance Electric Gear Reducer, 90 ratio, 19 rpm (final). Reliance Electric Motor, 1/2 hp, 1725 rpm, 208-230/460-480 V, 2.4-2./1.2-1.4 amps, 60 Hz, 3 phase. Motor drive. Infeed/exit height: 35 in. Overall dimensions: 15 ft. 10 in. L x 65-1/2 in. W x 37-1/2 in. H.