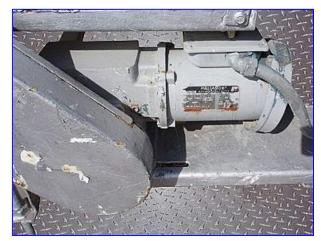

Steel Accumulation Table/Conveyor. Belt width (accumulation): 47 in. Belt width (transfer): 7-1/2 in. Maximum aperture/clearance above belt: 5 in. W x (2 to 10 in. H). Reliance Electric Motor, 3/4 hp, 1725 rpm, 208-230/460-480 V, 2.9-2.6/1.3-1.5 amps, 60 Hz, 3 phase. Reliance Electric Gear Reducer, 90 ratio, 19 rpm (final). Reliance Electric Motor, 1/2 hp, 1725 rpm, 208-230/460-480 V, 2.4-2./1.2-1.4 amps, 60 Hz, 3 phase. Motor drive. Infeed/exit height: 35 in. Overall dimensions: 15 ft. 10 in. L x 65-1/2 in. W x 37-1/2 in. H.