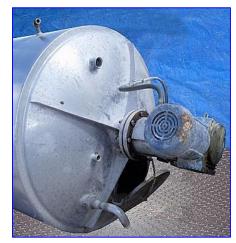

Perma San Side and Bottom Dimple Jacketed Vertical Tank-1400 Gallon. Model: 1400 gallon JCVC. S/N: 43702-1. National Board: 4899. 304 Stainless steel construction. Jacket: 50 psi at 300 °F. Shell: 0.103, head thickness: 0.110. Crown radius: 84 in. Siemens Allis agitator motor: 5 hp, 1745 rpm, 230/460 V, 13.44/6.72 amps, 60 Hz, 3 phase. Eurodrive gear motor, input max: 1750 rpm, final rpm: 43, torque: 5790 Lb-in. Flange-mounted agitator, shaft: 150 in. L x 2-1/2 in. diameter, (3) propellers: 36 in. L. (2) Spray ball system, manway: 18 in. diameter, temperature gauge. Product inlet: 3 in. threaded (female), spray ball inlet: 2 in. treaded (male), jacket inlet: 1 in. threaded (female) outlet: 2 in. threaded (male). Overall dimensions: 66 in. diameter x 15 ft. H.