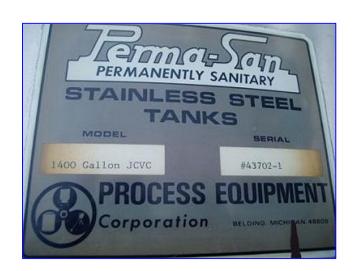

| Perma San Dimple Jacketed Vertical Tank-1400 Gallon |                            |
|-----------------------------------------------------|----------------------------|
| Mfg: Perma San                                      | Model: 1400 gallon JCVC    |
| Stock No. DTWA398.40                                | Serial No <u>.</u> 43702-1 |

Perma San Side and Bottom Dimple Jacketed Vertical Tank-1400 Gallon. Model: 1400 gallon JCVC. S/N: 43702-1. National Board: 4899. 304 Stainless steel construction. Jacket: 50 psi at 300 °F. Shell: 0.103, head thickness: 0.110. Crown radius: 84 in. Siemens Allis agitator motor: 5 hp, 1745 rpm, 230/460 V, 13.44/6.72 amps, 60 Hz, 3 phase. Eurodrive gear motor, input max: 1750 rpm, final rpm: 43, torque: 5790 Lb-in. Flange-mounted agitator, shaft: 150 in. L x 2-1/2 in. diameter, (3) propellers: 36 in. L. (2) Spray ball system, manway: 18 in. diameter, temperature gauge. Product inlet: 3 in. threaded (female), spray ball inlet: 2 in. treaded (male), jacket inlet: 1 in. threaded (female) outlet: 2 in. threaded (male). Overall dimensions: 66 in. diameter x 15 ft. H.