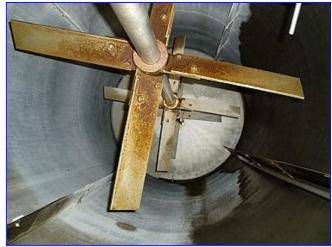

Perma San Side and Bottom Dimple Jacketed Vertical Tank-1400 Gallon. Model: 1400 gallon JCVC. S/N: 43702-1. National Board: 4899. 304 Stainless steel construction. Jacket: 50 psi at 300 °F. Shell: 0.103, head thickness: 0.110. Crown radius: 84 in. Siemens Allis agitator motor: 5 hp, 1745 rpm, 230/460 V, 13.44/6.72 amps, 60 Hz, 3 phase. Eurodrive gear motor, input max: 1750 rpm, final rpm: 43, torque: 5790 Lb-in. Flange-mounted agitator, shaft: 150 in. L x 2-1/2 in. diameter, (3) propellers: 36 in. L. (2) Spray ball system, manway: 18 in. diameter, temperature gauge. Product inlet: 3 in. threaded (female), spray ball inlet: 2 in. treaded (male), jacket inlet: 1 in. threaded (female) outlet: 2 in. threaded (male). Overall dimensions: 66 in. diameter x 15 ft. H.