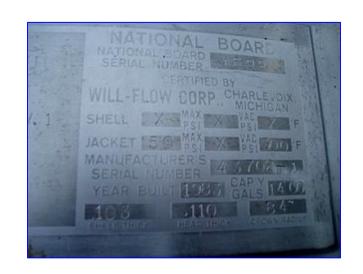

Perma San Side and Bottom Dimple Jacketed Vertical Tank-1400 Gallon. Model: 1400 gallon JCVC. S/N: 43702-1. National Board: 4899. 304 Stainless steel construction. Jacket: 50 psi at 300 °F. Shell: 0.103, head thickness: 0.110. Crown radius: 84 in. Siemens Allis agitator motor: 5 hp, 1745 rpm, 230/460 V, 13.44/6.72 amps, 60 Hz, 3 phase. Eurodrive gear motor, input max: 1750 rpm, final rpm: 43, torque: 5790 Lb-in. Flange-mounted agitator, shaft: 150 in. L x 2-1/2 in. diameter, (3) propellers: 36 in. L. (2) Spray ball system, manway: 18 in. diameter, temperature gauge. Product inlet: 3 in. threaded (female), spray ball inlet: 2 in. treaded (male), jacket inlet: 1 in. threaded (female) outlet: 2 in. threaded (male). Overall dimensions: 66 in. diameter x 15 ft. H.