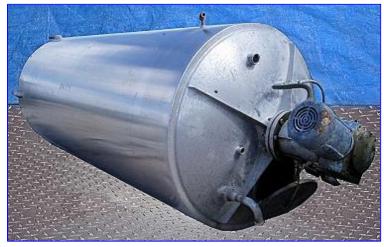

Perma San Side and Bottom Dimple Jacketed Vertical Tank-1400 Gallon. Model: 1400 gallon JCVC. S/N: 43702-1. National Board: 4899. 304 Stainless steel construction. Jacket: 50 psi at 300 °F. Shell: 0.103, head thickness: 0.110. Crown radius: 84 in. Siemens Allis agitator motor: 5 hp, 1745 rpm, 230/460 V, 13.44/6.72 amps, 60 Hz, 3 phase. Eurodrive gear motor, input max: 1750 rpm, final rpm: 43, torque: 5790 Lb-in. Flange-mounted agitator, shaft: 150 in. L x 2-1/2 in. diameter, (3) propellers: 36 in. L. (2) Spray ball system, manway: 18 in. diameter, temperature gauge. Product inlet: 3 in. threaded (female), spray ball inlet: 2 in. treaded (male), jacket inlet: 1 in. threaded (female) outlet: 2 in. threaded (male). Overall dimensions: 66 in. diameter x 15 ft. H.