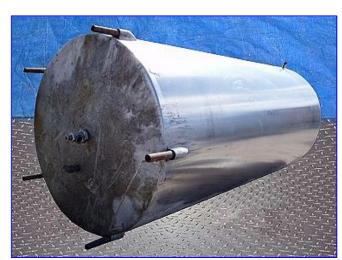

Perma San Side and Bottom Dimple Jacketed Vertical Tank-1400 Gallon. Model: 1400 gallon JCVC. S/N: 43702-1. National Board: 4899. 304 Stainless steel construction. Jacket: 50 psi at 300 °F. Shell: 0.103, head thickness: 0.110. Crown radius: 84 in. Siemens Allis agitator motor: 5 hp, 1745 rpm, 230/460 V, 13.44/6.72 amps, 60 Hz, 3 phase. Eurodrive gear motor, input max: 1750 rpm, final rpm: 43, torque: 5790 Lb-in. Flange-mounted agitator, shaft: 150 in. L x 2-1/2 in. diameter, (3) propellers: 36 in. L. (2) Spray ball system, manway: 18 in. diameter, temperature gauge. Product inlet: 3 in. threaded (female), spray ball inlet: 2 in. treaded (male), jacket inlet: 1 in. threaded (female) outlet: 2 in. threaded (male). Overall dimensions: 66 in. diameter x 15 ft. H.