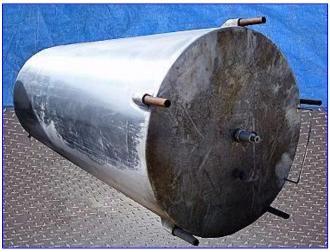

Perma San Side and Bottom Dimple Jacketed Vertical Tank-1400 Gallon. Model: 1400 gallon JCVC. S/N: 43702-1. National Board: 4899. 304 Stainless steel construction. Jacket: 50 psi at 300 °F. Shell: 0.103, head thickness: 0.110. Crown radius: 84 in. Siemens Allis agitator motor: 5 hp, 1745 rpm, 230/460 V, 13.44/6.72 amps, 60 Hz, 3 phase. Eurodrive gear motor, input max: 1750 rpm, final rpm: 43, torque: 5790 Lb-in. Flange-mounted agitator, shaft: 150 in. L x 2-1/2 in. diameter, (3) propellers: 36 in. L. (2) Spray ball system, manway: 18 in. diameter, temperature gauge. Product inlet: 3 in. threaded (female), spray ball inlet: 2 in. treaded (male), jacket inlet: 1 in. threaded (female) outlet: 2 in. threaded (male). Overall dimensions: 66 in. diameter x 15 ft. H.