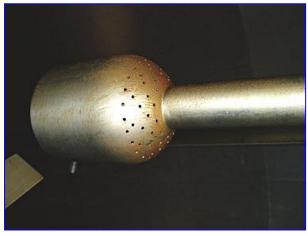

Perma San Side and Bottom Dimple Jacketed Vertical Tank-1400 Gallon. Model: 1400 gallon JCVC. S/N: 43702-1. National Board: 4899. 304 Stainless steel construction. Jacket: 50 psi at 300 °F. Shell: 0.103, head thickness: 0.110. Crown radius: 84 in. Siemens Allis agitator motor: 5 hp, 1745 rpm, 230/460 V, 13.44/6.72 amps, 60 Hz, 3 phase. Eurodrive gear motor, input max: 1750 rpm, final rpm: 43, torque: 5790 Lb-in. Flange-mounted agitator, shaft: 150 in. L x 2-1/2 in. diameter, (3) propellers: 36 in. L. (2) Spray ball system, manway: 18 in. diameter, temperature gauge. Product inlet: 3 in. threaded (female), spray ball inlet: 2 in. treaded (male), jacket inlet: 1 in. threaded (female) outlet: 2 in. threaded (male). Overall dimensions: 66 in. diameter x 15 ft. H.