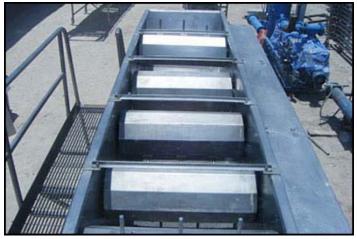

Stainless Steel Wash Tank with Honeycomb Flat Wire Chain Conveyor. Number of roller drums: 5. Drum dimensions: 1 ft. 3 in. dia. x 3 ft. 1 in. L. Push rods: 3/4 in. dia. x 6 in. H. Chain width: 3 ft. Gap between links: 3/4 in. Thickness of flat wire: 0.70 in. Rod diameter: 0.195 in. Pitch: 0.6 in. Cleat height: 1-1/2 in. (2) 1 ft. 4 in. L x 11 in. H. access doors. Baldor Electric Motor, 3 hp, 1750 rpm, 208-230/460 V, 8.5-8.2/4.1 amps, 60 Hz, 3 phase. Dodge Speed Reducer, ratio: 14.0, rpm in/out: 1750/125, torque: 4871 in/lbs. Stairway with platform, dimensions: 12 ft. 2 in. L x 2 ft. 1/2 in. W, distance from ground: 5 ft. 4-1/2 in. H. Inlets: (1) 2 ft. 10-1/2 in. L x 2 ft. W product infeed, (1) 2 in. dia. water infeed port. Outlets: (1) 6 in. dia. overflow port, (2) 4 in. dia. drain ports. Overall dimensions: 20 ft. L x 7 ft. 2 in. W x 11 ft. H.