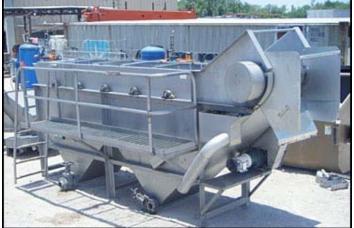

| Stainless Steel Dolly Parton Wash Tank with Stainless Chain Conveyor |            |
|----------------------------------------------------------------------|------------|
| Mfg:                                                                 | Model:     |
| Stock No: DWKN01                                                     | Serial No: |

Stainless Steel Wash Tank with Honeycomb Flat Wire Chain Conveyor. Number of roller drums: 5. Drum dimensions: 1 ft. 3 in. dia. x 3 ft. 1 in. L. Push rods: 3/4 in. dia. x 6 in. H. Chain width: 3 ft. Gap between links: 3/4 in. Thickness of flat wire: 0.70 in. Rod diameter: 0.195 in. Pitch: 0.6 in. Cleat height: 1-1/2 in. (2) 1 ft. 4 in. L x 11 in. H. access doors. Baldor Electric Motor, 3 hp, 1750 rpm, 208-230/460 V, 8.5-8.2/4.1 amps, 60 Hz, 3 phase. Dodge Speed Reducer, ratio: 14.0, rpm in/out: 1750/125, torque: 4871 in/lbs. Stairway with platform, dimensions: 12 ft. 2 in. L x 2 ft. 1/2 in. W, distance from ground: 5 ft. 4-1/2 in. H. Inlets: (1) 2 ft. 10-1/2 in. L x 2 ft. W product infeed, (1) 2 in. dia. water infeed port. Outlets: (1) 6 in. dia. overflow port, (2) 4 in. dia. drain ports. Overall dimensions: 20 ft. L x 7 ft. 2 in. W x 11 ft. H.