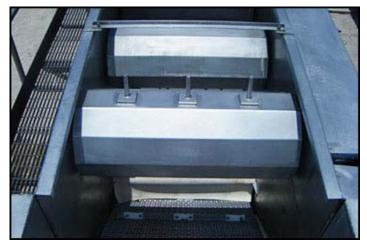

Stainless Steel Wash Tank with Honeycomb Flat Wire Chain Conveyor. Number of roller drums: 5. Drum dimensions: 1 ft. 3 in. dia. x 3 ft. 1 in. L. Push rods: 3/4 in. dia. x 6 in. H. Chain width: 3 ft. Gap between links: 3/4 in. Thickness of flat wire: 0.70 in. Rod diameter: 0.195 in. Pitch: 0.6 in. Cleat height: 1-1/2 in. (2) 1 ft. 4 in. L x 11 in. H. access doors. Baldor Electric Motor, 3 hp, 1750 rpm, 208-230/460 V, 8.5-8.2/4.1 amps, 60 Hz, 3 phase. Dodge Speed Reducer, ratio: 14.0, rpm in/out: 1750/125, torque: 4871 in/lbs. Stairway with platform, dimensions: 12 ft. 2 in. L x 2 ft. 1/2 in. W, distance from ground: 5 ft. 4-1/2 in. H. Inlets: (1) 2 ft. 10-1/2 in. L x 2 ft. W product infeed, (1) 2 in. dia. water infeed port. Outlets: (1) 6 in. dia. overflow port, (2) 4 in. dia. drain ports. Overall dimensions: 20 ft. L x 7 ft. 2 in. W x 11 ft. H.