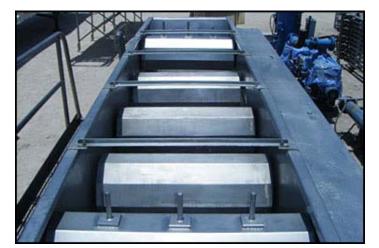

Stainless Steel Wash Tank with Honeycomb Flat Wire Chain Conveyor. Number of roller drums: 5. Drum dimensions: 1 ft. 3 in. dia. x 3 ft. 1 in. L. Push rods: 3/4 in. dia. x 6 in. H. Chain width: 3 ft. Gap between links: 3/4 in. Thickness of flat wire: 0.70 in. Rod diameter: 0.195 in. Pitch: 0.6 in. Cleat height: 1-1/2 in. (2) 1 ft. 4 in. L x 11 in. H. access doors. Baldor Electric Motor, 3 hp, 1750 rpm, 208-230/460 V, 8.5-8.2/4.1 amps, 60 Hz, 3 phase. Dodge Speed Reducer, ratio: 14.0, rpm in/out: 1750/125, torque: 4871 in/lbs. Stairway with platform, dimensions: 12 ft. 2 in. L x 2 ft. 1/2 in. W, distance from ground: 5 ft. 4-1/2 in. H. Inlets: (1) 2 ft. 10-1/2 in. L x 2 ft. W product infeed, (1) 2 in. dia. water infeed port. Outlets: (1) 6 in. dia. overflow port, (2) 4 in. dia. drain ports. Overall dimensions: 20 ft. L x 7 ft. 2 in. W x 11 ft. H.