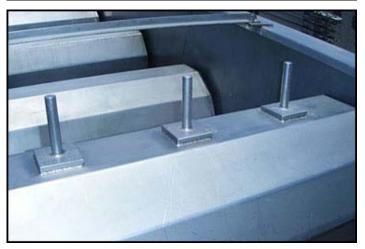

Stainless Steel Wash Tank with Honeycomb Flat Wire Chain Conveyor. Number of roller drums: 5. Drum dimensions: 1 ft. 3 in. dia. x 3 ft. 1 in. L. Push rods: 3/4 in. dia. x 6 in. H. Chain width: 3 ft. Gap between links: 3/4 in. Thickness of flat wire: 0.70 in. Rod diameter: 0.195 in. Pitch: 0.6 in. Cleat height: 1-1/2 in. (2) 1 ft. 4 in. L x 11 in. H. access doors. Baldor Electric Motor, 3 hp, 1750 rpm, 208-230/460 V, 8.5-8.2/4.1 amps, 60 Hz, 3 phase. Dodge Speed Reducer, ratio: 14.0, rpm in/out: 1750/125, torque: 4871 in/lbs. Stairway with platform, dimensions: 12 ft. 2 in. L x 2 ft. 1/2 in. W, distance from ground: 5 ft. 4-1/2 in. H. Inlets: (1) 2 ft. 10-1/2 in. L x 2 ft. W product infeed, (1) 2 in. dia. water infeed port. Outlets: (1) 6 in. dia. overflow port, (2) 4 in. dia. drain ports. Overall dimensions: 20 ft. L x 7 ft. 2 in. W x 11 ft. H.