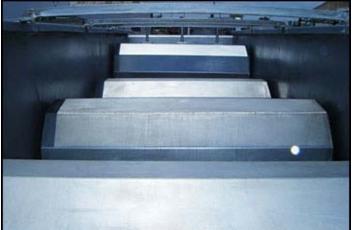

Stainless Steel Wash Tank with Honeycomb Flat Wire Chain Conveyor. Number of roller drums: 5. Drum dimensions: 1 ft. 3 in. dia. x 3 ft. 1 in. L. Push rods: 3/4 in. dia. x 6 in. H. Chain width: 3 ft. Gap between links: 3/4 in. Thickness of flat wire: 0.70 in. Rod diameter: 0.195 in. Pitch: 0.6 in. Cleat height: 1-1/2 in. (2) 1 ft. 4 in. L x 11 in. H. access doors. Baldor Electric Motor, 3 hp, 1750 rpm, 208-230/460 V, 8.5-8.2/4.1 amps, 60 Hz, 3 phase. Dodge Speed Reducer, ratio: 14.0, rpm in/out: 1750/125, torque: 4871 in/lbs. Stairway with platform, dimensions: 12 ft. 2 in. L x 2 ft. 1/2 in. W, distance from ground: 5 ft. 4-1/2 in. H. Inlets: (1) 2 ft. 10-1/2 in. L x 2 ft. W product infeed, (1) 2 in. dia. water infeed port. Outlets: (1) 6 in. dia. overflow port, (2) 4 in. dia. drain ports. Overall dimensions: 20 ft. L x 7 ft. 2 in. W x 11 ft. H.