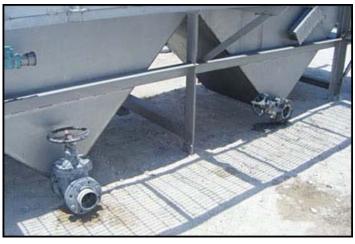

| Stainless Steel Dolly Parton Wash Tank with Stainless Chain Conveyor |            |
|----------------------------------------------------------------------|------------|
| Mfg:                                                                 | Model:     |
| Stock No: DWKN01                                                     | Serial No: |

Stainless Steel Wash Tank with Honeycomb Flat Wire Chain Conveyor. Number of roller drums: 5. Drum dimensions: 1 ft. 3 in. dia. x 3 ft. 1 in. L. Push rods: 3/4 in. dia. x 6 in. H. Chain width: 3 ft. Gap between links: 3/4 in. Thickness of flat wire: 0.70 in. Rod diameter: 0.195 in. Pitch: 0.6 in. Cleat height: 1-1/2 in. (2) 1 ft. 4 in. L x 11 in. H. access doors. Baldor Electric Motor, 3 hp, 1750 rpm, 208-230/460 V, 8.5-8.2/4.1 amps, 60 Hz, 3 phase. Dodge Speed Reducer, ratio: 14.0, rpm in/out: 1750/125, torque: 4871 in/lbs. Stairway with platform, dimensions: 12 ft. 2 in. L x 2 ft. 1/2 in. W, distance from ground: 5 ft. 4-1/2 in. H. Inlets: (1) 2 ft. 10-1/2 in. L x 2 ft. W product infeed, (1) 2 in. dia. water infeed port. Outlets: (1) 6 in. dia. overflow port, (2) 4 in. dia. drain ports. Overall dimensions: 20 ft. L x 7 ft. 2 in. W x 11 ft. H.