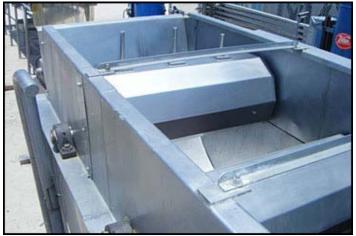

Stainless Steel Wash Tank with Honeycomb Flat Wire Chain Conveyor. Number of roller drums: 5. Drum dimensions: 1 ft. 3 in. dia. x 3 ft. 1 in. L. Push rods: 3/4 in. dia. x 6 in. H. Chain width: 3 ft. Gap between links: 3/4 in. Thickness of flat wire: 0.70 in. Rod diameter: 0.195 in. Pitch: 0.6 in. Cleat height: 1-1/2 in. (2) 1 ft. 4 in. L x 11 in. H. access doors. Baldor Electric Motor, 3 hp, 1750 rpm, 208-230/460 V, 8.5-8.2/4.1 amps, 60 Hz, 3 phase. Dodge Speed Reducer, ratio: 14.0, rpm in/out: 1750/125, torque: 4871 in/lbs. Stairway with platform, dimensions: 12 ft. 2 in. L x 2 ft. 1/2 in. W, distance from ground: 5 ft. 4-1/2 in. H. Inlets: (1) 2 ft. 10-1/2 in. L x 2 ft. W product infeed, (1) 2 in. dia. water infeed port. Outlets: (1) 6 in. dia. overflow port, (2) 4 in. dia. drain ports. Overall dimensions: 20 ft. L x 7 ft. 2 in. W x 11 ft. H.