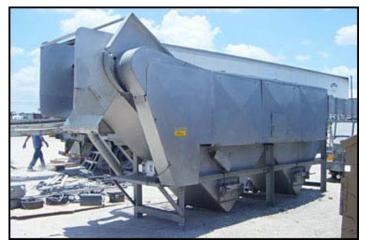

| Stainless Steel Dolly Parton Wash Tank with Stainless Chain Conveyor |            |
|----------------------------------------------------------------------|------------|
| Mfg:                                                                 | Model:     |
| Stock No: DWKN01                                                     | Serial No: |

Stainless Steel Wash Tank with Honeycomb Flat Wire Chain Conveyor. Number of roller drums: 5. Drum dimensions: 1 ft. 3 in. dia. x 3 ft. 1 in. L. Push rods: 3/4 in. dia. x 6 in. H. Chain width: 3 ft. Gap between links: 3/4 in. Thickness of flat wire: 0.70 in. Rod diameter: 0.195 in. Pitch: 0.6 in. Cleat height: 1-1/2 in. (2) 1 ft. 4 in. L x 11 in. H. access doors. Baldor Electric Motor, 3 hp, 1750 rpm, 208-230/460 V, 8.5-8.2/4.1 amps, 60 Hz, 3 phase. Dodge Speed Reducer, ratio: 14.0, rpm in/out: 1750/125, torque: 4871 in/lbs. Stairway with platform, dimensions: 12 ft. 2 in. L x 2 ft. 1/2 in. W, distance from ground: 5 ft. 4-1/2 in. H. Inlets: (1) 2 ft. 10-1/2 in. L x 2 ft. W product infeed, (1) 2 in. dia. water infeed port. Outlets: (1) 6 in. dia. overflow port, (2) 4 in. dia. drain ports. Overall dimensions: 20 ft. L x 7 ft. 2 in. W x 11 ft. H.