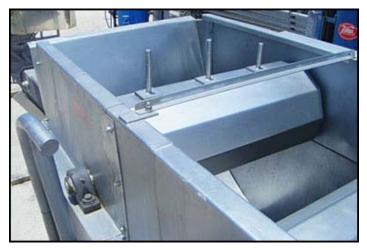

Stainless Steel Wash Tank with Honeycomb Flat Wire Chain Conveyor. Number of roller drums: 5. Drum dimensions: 1 ft. 3 in. dia. x 3 ft. 1 in. L. Push rods: 3/4 in. dia. x 6 in. H. Chain width: 3 ft. Gap between links: 3/4 in. Thickness of flat wire: 0.70 in. Rod diameter: 0.195 in. Pitch: 0.6 in. Cleat height: 1-1/2 in. (2) 1 ft. 4 in. L x 11 in. H. access doors. Baldor Electric Motor, 3 hp, 1750 rpm, 208-230/460 V, 8.5-8.2/4.1 amps, 60 Hz, 3 phase. Dodge Speed Reducer, ratio: 14.0, rpm in/out: 1750/125, torque: 4871 in/lbs. Stairway with platform, dimensions: 12 ft. 2 in. L x 2 ft. 1/2 in. W, distance from ground: 5 ft. 4-1/2 in. H. Inlets: (1) 2 ft. 10-1/2 in. L x 2 ft. W product infeed, (1) 2 in. dia. water infeed port. Outlets: (1) 6 in. dia. overflow port, (2) 4 in. dia. drain ports. Overall dimensions: 20 ft. L x 7 ft. 2 in. W x 11 ft. H.