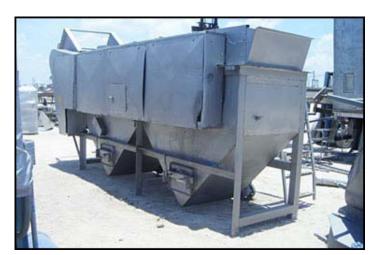

| Stainless Steel Dolly Parton Wash Tank with Stainless Chain Conveyor |            |
|----------------------------------------------------------------------|------------|
| Mfg:                                                                 | Model:     |
| Stock No: DWKN01                                                     | Serial No: |

Stainless Steel Wash Tank with Honeycomb Flat Wire Chain Conveyor. Number of roller drums: 5. Drum dimensions: 1 ft. 3 in. dia. x 3 ft. 1 in. L. Push rods: 3/4 in. dia. x 6 in. H. Chain width: 3 ft. Gap between links: 3/4 in. Thickness of flat wire: 0.70 in. Rod diameter: 0.195 in. Pitch: 0.6 in. Cleat height: 1-1/2 in. (2) 1 ft. 4 in. L x 11 in. H. access doors. Baldor Electric Motor, 3 hp, 1750 rpm, 208-230/460 V, 8.5-8.2/4.1 amps, 60 Hz, 3 phase. Dodge Speed Reducer, ratio: 14.0, rpm in/out: 1750/125, torque: 4871 in/lbs. Stairway with platform, dimensions: 12 ft. 2 in. L x 2 ft. 1/2 in. W, distance from ground: 5 ft. 4-1/2 in. H. Inlets: (1) 2 ft. 10-1/2 in. L x 2 ft. W product infeed, (1) 2 in. dia. water infeed port. Outlets: (1) 6 in. dia. overflow port, (2) 4 in. dia. drain ports. Overall dimensions: 20 ft. L x 7 ft. 2 in. W x 11 ft. H.