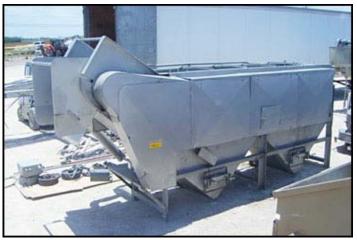

| Stainless Steel Dolly Parton Wash Tank with Stainless Chain Conveyor |            |
|----------------------------------------------------------------------|------------|
| Mfg:                                                                 | Model:     |
| Stock No: DWKN01                                                     | Serial No: |

Stainless Steel Wash Tank with Honeycomb Flat Wire Chain Conveyor. Number of roller drums: 5. Drum dimensions: 1 ft. 3 in. dia. x 3 ft. 1 in. L. Push rods: 3/4 in. dia. x 6 in. H. Chain width: 3 ft. Gap between links: 3/4 in. Thickness of flat wire: 0.70 in. Rod diameter: 0.195 in. Pitch: 0.6 in. Cleat height: 1-1/2 in. (2) 1 ft. 4 in. L x 11 in. H. access doors. Baldor Electric Motor, 3 hp, 1750 rpm, 208-230/460 V, 8.5-8.2/4.1 amps, 60 Hz, 3 phase. Dodge Speed Reducer, ratio: 14.0, rpm in/out: 1750/125, torque: 4871 in/lbs. Stairway with platform, dimensions: 12 ft. 2 in. L x 2 ft. 1/2 in. W, distance from ground: 5 ft. 4-1/2 in. H. Inlets: (1) 2 ft. 10-1/2 in. L x 2 ft. W product infeed, (1) 2 in. dia. water infeed port. Outlets: (1) 6 in. dia. overflow port, (2) 4 in. dia. drain ports. Overall dimensions: 20 ft. L x 7 ft. 2 in. W x 11 ft. H.