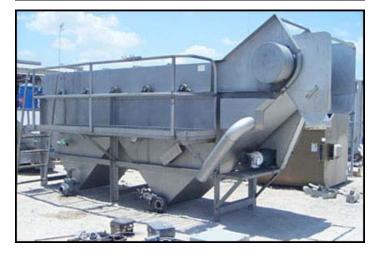

| Stainless Steel Dolly Parton Wash Tank with Stainless Chain Conveyor |            |
|----------------------------------------------------------------------|------------|
| Mfg:                                                                 | Model:     |
| Stock No: DWKN01                                                     | Serial No: |

Stainless Steel Wash Tank with Honeycomb Flat Wire Chain Conveyor. Number of roller drums: 5. Drum dimensions: 1 ft. 3 in. dia. x 3 ft. 1 in. L. Push rods: 3/4 in. dia. x 6 in. H. Chain width: 3 ft. Gap between links: 3/4 in. Thickness of flat wire: 0.70 in. Rod diameter: 0.195 in. Pitch: 0.6 in. Cleat height: 1-1/2 in. (2) 1 ft. 4 in. L x 11 in. H. access doors. Baldor Electric Motor, 3 hp, 1750 rpm, 208-230/460 V, 8.5-8.2/4.1 amps, 60 Hz, 3 phase. Dodge Speed Reducer, ratio: 14.0, rpm in/out: 1750/125, torque: 4871 in/lbs. Stairway with platform, dimensions: 12 ft. 2 in. L x 2 ft. 1/2 in. W, distance from ground: 5 ft. 4-1/2 in. H. Inlets: (1) 2 ft. 10-1/2 in. L x 2 ft. W product infeed, (1) 2 in. dia. water infeed port. Outlets: (1) 6 in. dia. overflow port, (2) 4 in. dia. drain ports. Overall dimensions: 20 ft. L x 7 ft. 2 in. W x 11 ft. H.