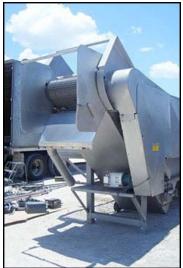

| Stainless Steel Dolly Parton Wash Tank with Stainless Chain Conveyor |            |
|----------------------------------------------------------------------|------------|
| Mfg:                                                                 | Model:     |
| Stock No: DWKN01                                                     | Serial No: |

Stainless Steel Wash Tank with Honeycomb Flat Wire Chain Conveyor. Number of roller drums: 5. Drum dimensions: 1 ft. 3 in. dia. x 3 ft. 1 in. L. Push rods: 3/4 in. dia. x 6 in. H. Chain width: 3 ft. Gap between links: 3/4 in. Thickness of flat wire: 0.70 in. Rod diameter: 0.195 in. Pitch: 0.6 in. Cleat height: 1-1/2 in. (2) 1 ft. 4 in. L x 11 in. H. access doors. Baldor Electric Motor, 3 hp, 1750 rpm, 208-230/460 V, 8.5-8.2/4.1 amps, 60 Hz, 3 phase. Dodge Speed Reducer, ratio: 14.0, rpm in/out: 1750/125, torque: 4871 in/lbs. Stairway with platform, dimensions: 12 ft. 2 in. L x 2 ft. 1/2 in. W, distance from ground: 5 ft. 4-1/2 in. H. Inlets: (1) 2 ft. 10-1/2 in. L x 2 ft. W product infeed, (1) 2 in. dia. water infeed port. Outlets: (1) 6 in. dia. overflow port, (2) 4 in. dia. drain ports. Overall dimensions: 20 ft. L x 7 ft. 2 in. W x 11 ft. H.