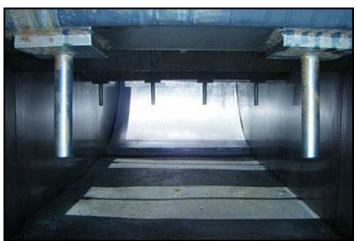

Stainless Steel Wash Tank with Honeycomb Flat Wire Chain Conveyor. Number of roller drums: 5. Drum dimensions: 1 ft. 3 in. dia. x 3 ft. 1 in. L. Push rods: 3/4 in. dia. x 6 in. H. Chain width: 3 ft. Gap between links: 3/4 in. Thickness of flat wire: 0.70 in. Rod diameter: 0.195 in. Pitch: 0.6 in. Cleat height: 1-1/2 in. (2) 1 ft. 4 in. L x 11 in. H. access doors. Baldor Electric Motor, 3 hp, 1750 rpm, 208-230/460 V, 8.5-8.2/4.1 amps, 60 Hz, 3 phase. Dodge Speed Reducer, ratio: 14.0, rpm in/out: 1750/125, torque: 4871 in/lbs. Stairway with platform, dimensions: 12 ft. 2 in. L x 2 ft. 1/2 in. W, distance from ground: 5 ft. 4-1/2 in. H. Inlets: (1) 2 ft. 10-1/2 in. L x 2 ft. W product infeed, (1) 2 in. dia. water infeed port. Outlets: (1) 6 in. dia. overflow port, (2) 4 in. dia. drain ports. Overall dimensions: 20 ft. L x 7 ft. 2 in. W x 11 ft. H.