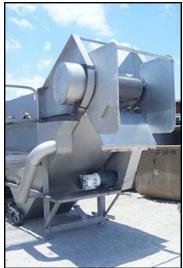

| Stainless Steel Dolly Parton Wash Tank with Stainless Chain Conveyor |            |
|----------------------------------------------------------------------|------------|
| Mfg:                                                                 | Model:     |
| Stock No: DWKN01                                                     | Serial No: |

Stainless Steel Wash Tank with Honeycomb Flat Wire Chain Conveyor. Number of roller drums: 5. Drum dimensions: 1 ft. 3 in. dia. x 3 ft. 1 in. L. Push rods: 3/4 in. dia. x 6 in. H. Chain width: 3 ft. Gap between links: 3/4 in. Thickness of flat wire: 0.70 in. Rod diameter: 0.195 in. Pitch: 0.6 in. Cleat height: 1-1/2 in. (2) 1 ft. 4 in. L x 11 in. H. access doors. Baldor Electric Motor, 3 hp, 1750 rpm, 208-230/460 V, 8.5-8.2/4.1 amps, 60 Hz, 3 phase. Dodge Speed Reducer, ratio: 14.0, rpm in/out: 1750/125, torque: 4871 in/lbs. Stairway with platform, dimensions: 12 ft. 2 in. L x 2 ft. 1/2 in. W, distance from ground: 5 ft. 4-1/2 in. H. Inlets: (1) 2 ft. 10-1/2 in. L x 2 ft. W product infeed, (1) 2 in. dia. water infeed port. Outlets: (1) 6 in. dia. overflow port, (2) 4 in. dia. drain ports. Overall dimensions: 20 ft. L x 7 ft. 2 in. W x 11 ft. H.