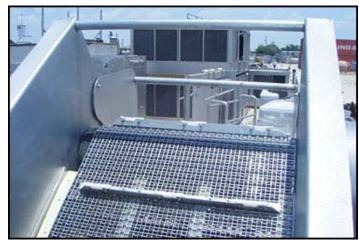

Stainless Steel Wash Tank with Honeycomb Flat Wire Chain Conveyor. Number of roller drums: 5. Drum dimensions: 1 ft. 3 in. dia. x 3 ft. 1 in. L. Push rods: 3/4 in. dia. x 6 in. H. Chain width: 3 ft. Gap between links: 3/4 in. Thickness of flat wire: 0.70 in. Rod diameter: 0.195 in. Pitch: 0.6 in. Cleat height: 1-1/2 in. (2) 1 ft. 4 in. L x 11 in. H. access doors. Baldor Electric Motor, 3 hp, 1750 rpm, 208-230/460 V, 8.5-8.2/4.1 amps, 60 Hz, 3 phase. Dodge Speed Reducer, ratio: 14.0, rpm in/out: 1750/125, torque: 4871 in/lbs. Stairway with platform, dimensions: 12 ft. 2 in. L x 2 ft. 1/2 in. W, distance from ground: 5 ft. 4-1/2 in. H. Inlets: (1) 2 ft. 10-1/2 in. L x 2 ft. W product infeed, (1) 2 in. dia. water infeed port. Outlets: (1) 6 in. dia. overflow port, (2) 4 in. dia. drain ports. Overall dimensions: 20 ft. L x 7 ft. 2 in. W x 11 ft. H.