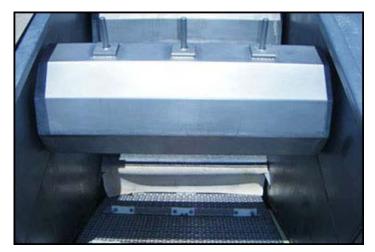

Stainless Steel Wash Tank with Honeycomb Flat Wire Chain Conveyor. Number of roller drums: 5. Drum dimensions: 1 ft. 3 in. dia. x 3 ft. 1 in. L. Push rods: 3/4 in. dia. x 6 in. H. Chain width: 3 ft. Gap between links: 3/4 in. Thickness of flat wire: 0.70 in. Rod diameter: 0.195 in. Pitch: 0.6 in. Cleat height: 1-1/2 in. (2) 1 ft. 4 in. L x 11 in. H. access doors. Baldor Electric Motor, 3 hp, 1750 rpm, 208-230/460 V, 8.5-8.2/4.1 amps, 60 Hz, 3 phase. Dodge Speed Reducer, ratio: 14.0, rpm in/out: 1750/125, torque: 4871 in/lbs. Stairway with platform, dimensions: 12 ft. 2 in. L x 2 ft. 1/2 in. W, distance from ground: 5 ft. 4-1/2 in. H. Inlets: (1) 2 ft. 10-1/2 in. L x 2 ft. W product infeed, (1) 2 in. dia. water infeed port. Outlets: (1) 6 in. dia. overflow port, (2) 4 in. dia. drain ports. Overall dimensions: 20 ft. L x 7 ft. 2 in. W x 11 ft. H.