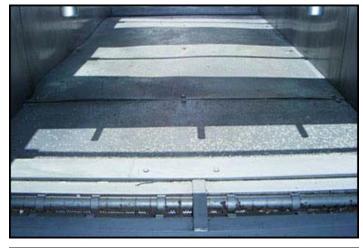

Stainless Steel Wash Tank with Honeycomb Flat Wire Chain Conveyor. Number of roller drums: 5. Drum dimensions: 1 ft. 3 in. dia. x 3 ft. 1 in. L. Push rods: 3/4 in. dia. x 6 in. H. Chain width: 3 ft. Gap between links: 3/4 in. Thickness of flat wire: 0.70 in. Rod diameter: 0.195 in. Pitch: 0.6 in. Cleat height: 1-1/2 in. (2) 1 ft. 4 in. L x 11 in. H. access doors. Baldor Electric Motor, 3 hp, 1750 rpm, 208-230/460 V, 8.5-8.2/4.1 amps, 60 Hz, 3 phase. Dodge Speed Reducer, ratio: 14.0, rpm in/out: 1750/125, torque: 4871 in/lbs. Stairway with platform, dimensions: 12 ft. 2 in. L x 2 ft. 1/2 in. W, distance from ground: 5 ft. 4-1/2 in. H. Inlets: (1) 2 ft. 10-1/2 in. L x 2 ft. W product infeed, (1) 2 in. dia. water infeed port. Outlets: (1) 6 in. dia. overflow port, (2) 4 in. dia. drain ports. Overall dimensions: 20 ft. L x 7 ft. 2 in. W x 11 ft. H.