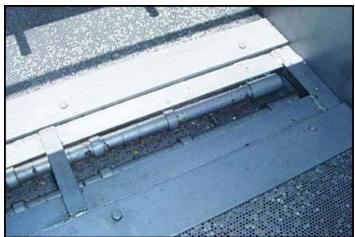

Stainless Steel Wash Tank with Honeycomb Flat Wire Chain Conveyor. Number of roller drums: 5. Drum dimensions: 1 ft. 3 in. dia. x 3 ft. 1 in. L. Push rods: 3/4 in. dia. x 6 in. H. Chain width: 3 ft. Gap between links: 3/4 in. Thickness of flat wire: 0.70 in. Rod diameter: 0.195 in. Pitch: 0.6 in. Cleat height: 1-1/2 in. (2) 1 ft. 4 in. L x 11 in. H. access doors. Baldor Electric Motor, 3 hp, 1750 rpm, 208-230/460 V, 8.5-8.2/4.1 amps, 60 Hz, 3 phase. Dodge Speed Reducer, ratio: 14.0, rpm in/out: 1750/125, torque: 4871 in/lbs. Stairway with platform, dimensions: 12 ft. 2 in. L x 2 ft. 1/2 in. W, distance from ground: 5 ft. 4-1/2 in. H. Inlets: (1) 2 ft. 10-1/2 in. L x 2 ft. W product infeed, (1) 2 in. dia. water infeed port. Outlets: (1) 6 in. dia. overflow port, (2) 4 in. dia. drain ports. Overall dimensions: 20 ft. L x 7 ft. 2 in. W x 11 ft. H.