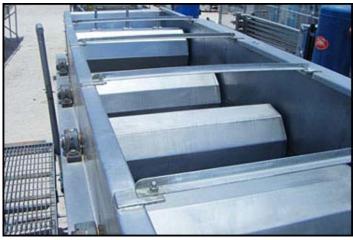

Stainless Steel Wash Tank with Honeycomb Flat Wire Chain Conveyor. Number of roller drums: 5. Drum dimensions: 1 ft. 3 in. dia. x 3 ft. 1 in. L. Push rods: 3/4 in. dia. x 6 in. H. Chain width: 3 ft. Gap between links: 3/4 in. Thickness of flat wire: 0.70 in. Rod diameter: 0.195 in. Pitch: 0.6 in. Cleat height: 1-1/2 in. (2) 1 ft. 4 in. L x 11 in. H. access doors. Baldor Electric Motor, 3 hp, 1750 rpm, 208-230/460 V, 8.5-8.2/4.1 amps, 60 Hz, 3 phase. Dodge Speed Reducer, ratio: 14.0, rpm in/out: 1750/125, torque: 4871 in/lbs. Stairway with platform, dimensions: 12 ft. 2 in. L x 2 ft. 1/2 in. W, distance from ground: 5 ft. 4-1/2 in. H. Inlets: (1) 2 ft. 10-1/2 in. L x 2 ft. W product infeed, (1) 2 in. dia. water infeed port. Outlets: (1) 6 in. dia. overflow port, (2) 4 in. dia. drain ports. Overall dimensions: 20 ft. L x 7 ft. 2 in. W x 11 ft. H.