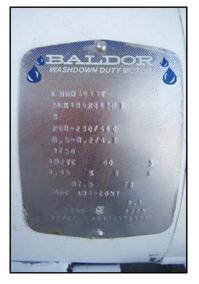

Stainless Steel Wash Tank with Honeycomb Flat Wire Chain Conveyor. Number of roller drums: 5. Drum dimensions: 1 ft. 3 in. dia. x 3 ft. 1 in. L. Push rods: 3/4 in. dia. x 6 in. H. Chain width: 3 ft. Gap between links: 3/4 in. Thickness of flat wire: 0.70 in. Rod diameter: 0.195 in. Pitch: 0.6 in. Cleat height: 1-1/2 in. (2) 1 ft. 4 in. L x 11 in. H. access doors. Baldor Electric Motor, 3 hp, 1750 rpm, 208-230/460 V, 8.5-8.2/4.1 amps, 60 Hz, 3 phase. Dodge Speed Reducer, ratio: 14.0, rpm in/out: 1750/125, torque: 4871 in/lbs. Stairway with platform, dimensions: 12 ft. 2 in. L x 2 ft. 1/2 in. W, distance from ground: 5 ft. 4-1/2 in. H. Inlets: (1) 2 ft. 10-1/2 in. L x 2 ft. W product infeed, (1) 2 in. dia. water infeed port. Outlets: (1) 6 in. dia. overflow port, (2) 4 in. dia. drain ports. Overall dimensions: 20 ft. L x 7 ft. 2 in. W x 11 ft. H.