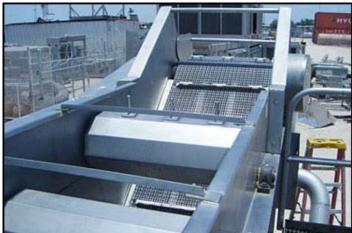

| Stainless Steel Dolly Parton Wash Tank with Stainless Chain Conveyor |            |
|----------------------------------------------------------------------|------------|
| Mfg:                                                                 | Model:     |
| Stock No: DWKN01                                                     | Serial No: |

Stainless Steel Wash Tank with Honeycomb Flat Wire Chain Conveyor. Number of roller drums: 5. Drum dimensions: 1 ft. 3 in. dia. x 3 ft. 1 in. L. Push rods: 3/4 in. dia. x 6 in. H. Chain width: 3 ft. Gap between links: 3/4 in. Thickness of flat wire: 0.70 in. Rod diameter: 0.195 in. Pitch: 0.6 in. Cleat height: 1-1/2 in. (2) 1 ft. 4 in. L x 11 in. H. access doors. Baldor Electric Motor, 3 hp, 1750 rpm, 208-230/460 V, 8.5-8.2/4.1 amps, 60 Hz, 3 phase. Dodge Speed Reducer, ratio: 14.0, rpm in/out: 1750/125, torque: 4871 in/lbs. Stairway with platform, dimensions: 12 ft. 2 in. L x 2 ft. 1/2 in. W, distance from ground: 5 ft. 4-1/2 in. H. Inlets: (1) 2 ft. 10-1/2 in. L x 2 ft. W product infeed, (1) 2 in. dia. water infeed port. Outlets: (1) 6 in. dia. overflow port, (2) 4 in. dia. drain ports. Overall dimensions: 20 ft. L x 7 ft. 2 in. W x 11 ft. H.