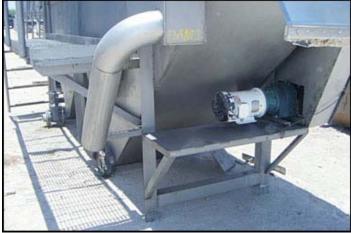

Stainless Steel Wash Tank with Honeycomb Flat Wire Chain Conveyor. Number of roller drums: 5. Drum dimensions: 1 ft. 3 in. dia. x 3 ft. 1 in. L. Push rods: 3/4 in. dia. x 6 in. H. Chain width: 3 ft. Gap between links: 3/4 in. Thickness of flat wire: 0.70 in. Rod diameter: 0.195 in. Pitch: 0.6 in. Cleat height: 1-1/2 in. (2) 1 ft. 4 in. L x 11 in. H. access doors. Baldor Electric Motor, 3 hp, 1750 rpm, 208-230/460 V, 8.5-8.2/4.1 amps, 60 Hz, 3 phase. Dodge Speed Reducer, ratio: 14.0, rpm in/out: 1750/125, torque: 4871 in/lbs. Stairway with platform, dimensions: 12 ft. 2 in. L x 2 ft. 1/2 in. W, distance from ground: 5 ft. 4-1/2 in. H. Inlets: (1) 2 ft. 10-1/2 in. L x 2 ft. W product infeed, (1) 2 in. dia. water infeed port. Outlets: (1) 6 in. dia. overflow port, (2) 4 in. dia. drain ports. Overall dimensions: 20 ft. L x 7 ft. 2 in. W x 11 ft. H.