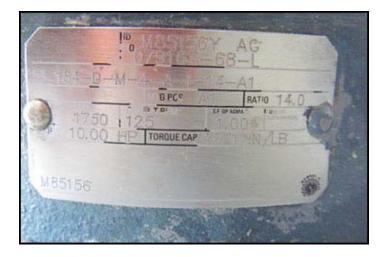

Stainless Steel Wash Tank with Honeycomb Flat Wire Chain Conveyor. Number of roller drums: 5. Drum dimensions: 1 ft. 3 in. dia. x 3 ft. 1 in. L. Push rods: 3/4 in. dia. x 6 in. H. Chain width: 3 ft. Gap between links: 3/4 in. Thickness of flat wire: 0.70 in. Rod diameter: 0.195 in. Pitch: 0.6 in. Cleat height: 1-1/2 in. (2) 1 ft. 4 in. L x 11 in. H. access doors. Baldor Electric Motor, 3 hp, 1750 rpm, 208-230/460 V, 8.5-8.2/4.1 amps, 60 Hz, 3 phase. Dodge Speed Reducer, ratio: 14.0, rpm in/out: 1750/125, torque: 4871 in/lbs. Stairway with platform, dimensions: 12 ft. 2 in. L x 2 ft. 1/2 in. W, distance from ground: 5 ft. 4-1/2 in. H. Inlets: (1) 2 ft. 10-1/2 in. L x 2 ft. W product infeed, (1) 2 in. dia. water infeed port. Outlets: (1) 6 in. dia. overflow port, (2) 4 in. dia. drain ports. Overall dimensions: 20 ft. L x 7 ft. 2 in. W x 11 ft. H.