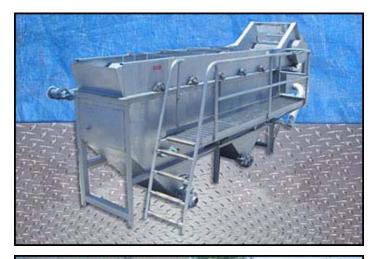

| Stainless Steel Dolly Parton Wash Tank with Stainless Chain Conveyor |            |
|----------------------------------------------------------------------|------------|
| Mfg:                                                                 | Model:     |
| Stock No: DWKN01                                                     | Serial No: |

Stainless Steel Wash Tank with Honeycomb Flat Wire Chain Conveyor. Number of roller drums: 5. Drum dimensions: 1 ft. 3 in. dia. x 3 ft. 1 in. L. Push rods: 3/4 in. dia. x 6 in. H. Chain width: 3 ft. Gap between links: 3/4 in. Thickness of flat wire: 0.70 in. Rod diameter: 0.195 in. Pitch: 0.6 in. Cleat height: 1-1/2 in. (2) 1 ft. 4 in. L x 11 in. H. access doors. Baldor Electric Motor, 3 hp, 1750 rpm, 208-230/460 V, 8.5-8.2/4.1 amps, 60 Hz, 3 phase. Dodge Speed Reducer, ratio: 14.0, rpm in/out: 1750/125, torque: 4871 in/lbs. Stairway with platform, dimensions: 12 ft. 2 in. L x 2 ft. 1/2 in. W, distance from ground: 5 ft. 4-1/2 in. H. Inlets: (1) 2 ft. 10-1/2 in. L x 2 ft. W product infeed, (1) 2 in. dia. water infeed port. Outlets: (1) 6 in. dia. overflow port, (2) 4 in. dia. drain ports. Overall dimensions: 20 ft. L x 7 ft. 2 in. W x 11 ft. H.