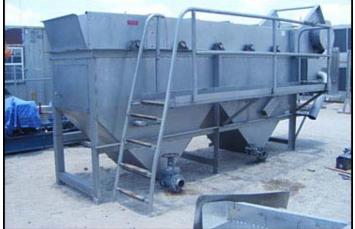

| Stainless Steel Dolly Parton Wash Tank with Stainless Chain Conveyor |            |
|----------------------------------------------------------------------|------------|
| Mfg:                                                                 | Model:     |
| Stock No: DWKN01                                                     | Serial No: |

Stainless Steel Wash Tank with Honeycomb Flat Wire Chain Conveyor. Number of roller drums: 5. Drum dimensions: 1 ft. 3 in. dia. x 3 ft. 1 in. L. Push rods: 3/4 in. dia. x 6 in. H. Chain width: 3 ft. Gap between links: 3/4 in. Thickness of flat wire: 0.70 in. Rod diameter: 0.195 in. Pitch: 0.6 in. Cleat height: 1-1/2 in. (2) 1 ft. 4 in. L x 11 in. H. access doors. Baldor Electric Motor, 3 hp, 1750 rpm, 208-230/460 V, 8.5-8.2/4.1 amps, 60 Hz, 3 phase. Dodge Speed Reducer, ratio: 14.0, rpm in/out: 1750/125, torque: 4871 in/lbs. Stairway with platform, dimensions: 12 ft. 2 in. L x 2 ft. 1/2 in. W, distance from ground: 5 ft. 4-1/2 in. H. Inlets: (1) 2 ft. 10-1/2 in. L x 2 ft. W product infeed, (1) 2 in. dia. water infeed port. Outlets: (1) 6 in. dia. overflow port, (2) 4 in. dia. drain ports. Overall dimensions: 20 ft. L x 7 ft. 2 in. W x 11 ft. H.