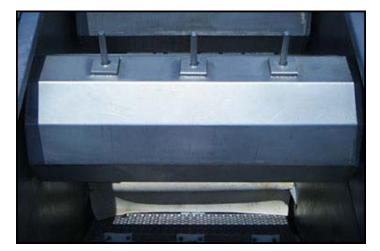

Stainless Steel Wash Tank with Honeycomb Flat Wire Chain Conveyor. Number of roller drums: 5. Drum dimensions: 1 ft. 3 in. dia. x 3 ft. 1 in. L. Push rods: 3/4 in. dia. x 6 in. H. Chain width: 3 ft. Gap between links: 3/4 in. Thickness of flat wire: 0.70 in. Rod diameter: 0.195 in. Pitch: 0.6 in. Cleat height: 1-1/2 in. (2) 1 ft. 4 in. L x 11 in. H. access doors. Baldor Electric Motor, 3 hp, 1750 rpm, 208-230/460 V, 8.5-8.2/4.1 amps, 60 Hz, 3 phase. Dodge Speed Reducer, ratio: 14.0, rpm in/out: 1750/125, torque: 4871 in/lbs. Stairway with platform, dimensions: 12 ft. 2 in. L x 2 ft. 1/2 in. W, distance from ground: 5 ft. 4-1/2 in. H. Inlets: (1) 2 ft. 10-1/2 in. L x 2 ft. W product infeed, (1) 2 in. dia. water infeed port. Outlets: (1) 6 in. dia. overflow port, (2) 4 in. dia. drain ports. Overall dimensions: 20 ft. L x 7 ft. 2 in. W x 11 ft. H.