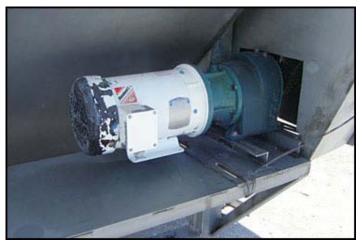

Stainless Steel Wash Tank with Honeycomb Flat Wire Chain Conveyor. Number of roller drums: 5. Drum dimensions: 1 ft. 3 in. dia. x 3 ft. 1 in. L. Push rods: 3/4 in. dia. x 6 in. H. Chain width: 3 ft. Gap between links: 3/4 in. Thickness of flat wire: 0.70 in. Rod diameter: 0.195 in. Pitch: 0.6 in. Cleat height: 1-1/2 in. (2) 1 ft. 4 in. L x 11 in. H. access doors. Baldor Electric Motor, 3 hp, 1750 rpm, 208-230/460 V, 8.5-8.2/4.1 amps, 60 Hz, 3 phase. Dodge Speed Reducer, ratio: 14.0, rpm in/out: 1750/125, torque: 4871 in/lbs. Stairway with platform, dimensions: 12 ft. 2 in. L x 2 ft. 1/2 in. W, distance from ground: 5 ft. 4-1/2 in. H. Inlets: (1) 2 ft. 10-1/2 in. L x 2 ft. W product infeed, (1) 2 in. dia. water infeed port. Outlets: (1) 6 in. dia. overflow port, (2) 4 in. dia. drain ports. Overall dimensions: 20 ft. L x 7 ft. 2 in. W x 11 ft. H.