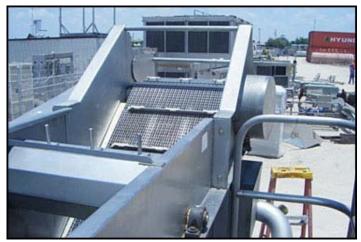

Stainless Steel Wash Tank with Honeycomb Flat Wire Chain Conveyor. Number of roller drums: 5. Drum dimensions: 1 ft. 3 in. dia. x 3 ft. 1 in. L. Push rods: 3/4 in. dia. x 6 in. H. Chain width: 3 ft. Gap between links: 3/4 in. Thickness of flat wire: 0.70 in. Rod diameter: 0.195 in. Pitch: 0.6 in. Cleat height: 1-1/2 in. (2) 1 ft. 4 in. L x 11 in. H. access doors. Baldor Electric Motor, 3 hp, 1750 rpm, 208-230/460 V, 8.5-8.2/4.1 amps, 60 Hz, 3 phase. Dodge Speed Reducer, ratio: 14.0, rpm in/out: 1750/125, torque: 4871 in/lbs. Stairway with platform, dimensions: 12 ft. 2 in. L x 2 ft. 1/2 in. W, distance from ground: 5 ft. 4-1/2 in. H. Inlets: (1) 2 ft. 10-1/2 in. L x 2 ft. W product infeed, (1) 2 in. dia. water infeed port. Outlets: (1) 6 in. dia. overflow port, (2) 4 in. dia. drain ports. Overall dimensions: 20 ft. L x 7 ft. 2 in. W x 11 ft. H.