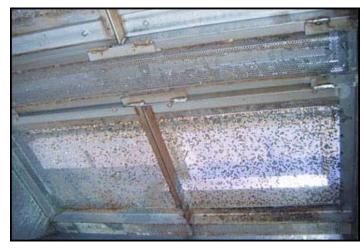

Stainless Steel Wash Tank with Honeycomb Flat Wire Chain Conveyor. Number of roller drums: 5. Drum dimensions: 1 ft. 3 in. dia. x 3 ft. 1 in. L. Push rods: 3/4 in. dia. x 6 in. H. Chain width: 3 ft. Gap between links: 3/4 in. Thickness of flat wire: 0.70 in. Rod diameter: 0.195 in. Pitch: 0.6 in. Cleat height: 1-1/2 in. (2) 1 ft. 4 in. L x 11 in. H. access doors. Baldor Electric Motor, 3 hp, 1750 rpm, 208-230/460 V, 8.5-8.2/4.1 amps, 60 Hz, 3 phase. Dodge Speed Reducer, ratio: 14.0, rpm in/out: 1750/125, torque: 4871 in/lbs. Stairway with platform, dimensions: 12 ft. 2 in. L x 2 ft. 1/2 in. W, distance from ground: 5 ft. 4-1/2 in. H. Inlets: (1) 2 ft. 10-1/2 in. L x 2 ft. W product infeed, (1) 2 in. dia. water infeed port. Outlets: (1) 6 in. dia. overflow port, (2) 4 in. dia. drain ports. Overall dimensions: 20 ft. L x 7 ft. 2 in. W x 11 ft. H.