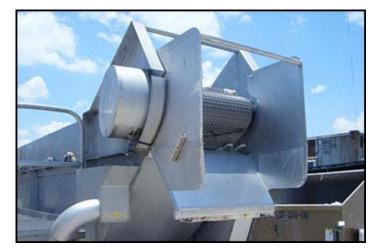

Stainless Steel Wash Tank with Honeycomb Flat Wire Chain Conveyor. Number of roller drums: 5. Drum dimensions: 1 ft. 3 in. dia. x 3 ft. 1 in. L. Push rods: 3/4 in. dia. x 6 in. H. Chain width: 3 ft. Gap between links: 3/4 in. Thickness of flat wire: 0.70 in. Rod diameter: 0.195 in. Pitch: 0.6 in. Cleat height: 1-1/2 in. (2) 1 ft. 4 in. L x 11 in. H. access doors. Baldor Electric Motor, 3 hp, 1750 rpm, 208-230/460 V, 8.5-8.2/4.1 amps, 60 Hz, 3 phase. Dodge Speed Reducer, ratio: 14.0, rpm in/out: 1750/125, torque: 4871 in/lbs. Stairway with platform, dimensions: 12 ft. 2 in. L x 2 ft. 1/2 in. W, distance from ground: 5 ft. 4-1/2 in. H. Inlets: (1) 2 ft. 10-1/2 in. L x 2 ft. W product infeed, (1) 2 in. dia. water infeed port. Outlets: (1) 6 in. dia. overflow port, (2) 4 in. dia. drain ports. Overall dimensions: 20 ft. L x 7 ft. 2 in. W x 11 ft. H.