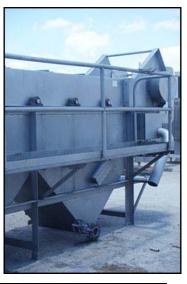

| Stainless Steel Dolly Parton Wash Tank with Stainless Chain Conveyor |            |
|----------------------------------------------------------------------|------------|
| Mfg:                                                                 | Model:     |
| Stock No: DWKN01                                                     | Serial No: |

Stainless Steel Wash Tank with Honeycomb Flat Wire Chain Conveyor. Number of roller drums: 5. Drum dimensions: 1 ft. 3 in. dia. x 3 ft. 1 in. L. Push rods: 3/4 in. dia. x 6 in. H. Chain width: 3 ft. Gap between links: 3/4 in. Thickness of flat wire: 0.70 in. Rod diameter: 0.195 in. Pitch: 0.6 in. Cleat height: 1-1/2 in. (2) 1 ft. 4 in. L x 11 in. H. access doors. Baldor Electric Motor, 3 hp, 1750 rpm, 208-230/460 V, 8.5-8.2/4.1 amps, 60 Hz, 3 phase. Dodge Speed Reducer, ratio: 14.0, rpm in/out: 1750/125, torque: 4871 in/lbs. Stairway with platform, dimensions: 12 ft. 2 in. L x 2 ft. 1/2 in. W, distance from ground: 5 ft. 4-1/2 in. H. Inlets: (1) 2 ft. 10-1/2 in. L x 2 ft. W product infeed, (1) 2 in. dia. water infeed port. Outlets: (1) 6 in. dia. overflow port, (2) 4 in. dia. drain ports. Overall dimensions: 20 ft. L x 7 ft. 2 in. W x 11 ft. H.