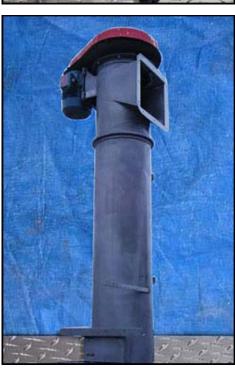

Vanmark Corporation Vertical Hydrolift Destoner / Screw Auger Conveyor with Automatic Rock removal. S/N: M22-042685. Infeed hopper dimensions: 4 ft. L x 1 ft. 7 in. W. Screw auger dimensions: 1 ft. 3 in. dia. x 10 ft. 5 in. H. Based on the chute dimensions, this appears to be a model 2000. Reliance Electric Motor, 5 hp, 1750 rpm, 460 V, 6.6 amps, 60 Hz, 3 phase. Driver pulley diameter: 3 in. Driven pulley diameter: 1 ft. 7 in. Pulley ratio: 0.15. Final speed: 276 rpm. Automatic rock remover paddle dimensions: 3 ft. 9 in. dia. x 6 in. W. Reliance Electric Motor with Speed Reducer, 1/2 hp, 1725 rpm, 208-230/460 V, 1.7/.85 amps, 60 Hz, 3 phase. Inlets: (1) 1 ft. 4 in. W x 1 ft. 2 in. H. product infeed. Outlets: (1) 2 in. dia. FNPT rock remover port, (2) 2-1/2 in. dia. NPT overflow ports, (1) 4 in. dia. drain port, (1) 1 ft. 3 in. L x 1 ft. 2 in. W product discharge. Overall dimensions: 5 ft. L x 5 ft. W x 10 ft. 9 in. H. (GI).