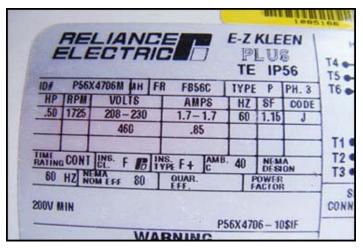

Vanmark Corporation Vertical Hydrolift Destoner / Screw Auger Conveyor with Automatic Rock removal. S/N: M22-042685. Infeed hopper dimensions: 4 ft. L x 1 ft. 7 in. W. Screw auger dimensions: 1 ft. 3 in. dia. x 10 ft. 5 in. H. Based on the chute dimensions, this appears to be a model 2000. Reliance Electric Motor, 5 hp, 1750 rpm, 460 V, 6.6 amps, 60 Hz, 3 phase. Driver pulley diameter: 3 in. Driven pulley diameter: 1 ft. 7 in. Pulley ratio: 0.15. Final speed: 276 rpm. Automatic rock remover paddle dimensions: 3 ft. 9 in. dia. x 6 in. W. Reliance Electric Motor with Speed Reducer, 1/2 hp, 1725 rpm, 208-230/460 V, 1.7/.85 amps, 60 Hz, 3 phase. Inlets: (1) 1 ft. 4 in. W x 1 ft. 2 in. H. product infeed. Outlets: (1) 2 in. dia. FNPT rock remover port, (2) 2-1/2 in. dia. NPT overflow ports, (1) 4 in. dia. drain port, (1) 1 ft. 3 in. L x 1 ft. 2 in. W product discharge. Overall dimensions: 5 ft. L x 5 ft. W x 10 ft. 9 in. H. (GI).