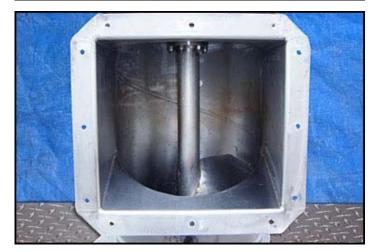

Vanmark Corporation Vertical Hydrolift Destoner / Screw Auger Conveyor with Automatic Rock removal. S/N: M22-042685. Infeed hopper dimensions: 4 ft. L x 1 ft. 7 in. W. Screw auger dimensions: 1 ft. 3 in. dia. x 10 ft. 5 in. H. Based on the chute dimensions, this appears to be a model 2000. Reliance Electric Motor, 5 hp, 1750 rpm, 460 V, 6.6 amps, 60 Hz, 3 phase. Driver pulley diameter: 3 in. Driven pulley diameter: 1 ft. 7 in. Pulley ratio: 0.15. Final speed: 276 rpm. Automatic rock remover paddle dimensions: 3 ft. 9 in. dia. x 6 in. W. Reliance Electric Motor with Speed Reducer, 1/2 hp, 1725 rpm, 208-230/460 V, 1.7/.85 amps, 60 Hz, 3 phase. Inlets: (1) 1 ft. 4 in. W x 1 ft. 2 in. H. product infeed. Outlets: (1) 2 in. dia. FNPT rock remover port, (2) 2-1/2 in. dia. NPT overflow ports, (1) 4 in. dia. drain port, (1) 1 ft. 3 in. L x 1 ft. 2 in. W product discharge. Overall dimensions: 5 ft. L x 5 ft. W x 10 ft. 9 in. H. (GI).