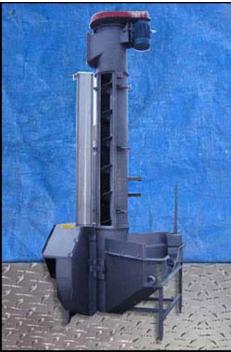

Vanmark Corporation Vertical Hydrolift Destoner / Screw Auger Conveyor with Automatic Rock removal. S/N: M22-042685. Infeed hopper dimensions: 4 ft. L x 1 ft. 7 in. W. Screw auger dimensions: 1 ft. 3 in. dia. x 10 ft. 5 in. H. Based on the chute dimensions, this appears to be a model 2000. Reliance Electric Motor, 5 hp, 1750 rpm, 460 V, 6.6 amps, 60 Hz, 3 phase. Driver pulley diameter: 3 in. Driven pulley diameter: 1 ft. 7 in. Pulley ratio: 0.15. Final speed: 276 rpm. Automatic rock remover paddle dimensions: 3 ft. 9 in. dia. x 6 in. W. Reliance Electric Motor with Speed Reducer, 1/2 hp, 1725 rpm, 208-230/460 V, 1.7/.85 amps, 60 Hz, 3 phase. Inlets: (1) 1 ft. 4 in. W x 1 ft. 2 in. H. product infeed. Outlets: (1) 2 in. dia. FNPT rock remover port, (2) 2-1/2 in. dia. NPT overflow ports, (1) 4 in. dia. drain port, (1) 1 ft. 3 in. L x 1 ft. 2 in. W product discharge. Overall dimensions: 5 ft. L x 5 ft. W x 10 ft. 9 in. H. (GI).