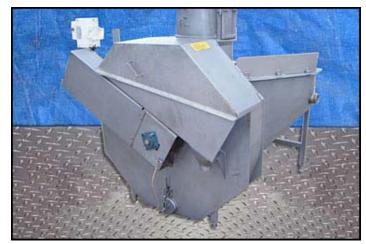

| Vanmark Corp Vertical Hydrolift Destoner with Auto Rock Remover |                       |
|-----------------------------------------------------------------|-----------------------|
| Mfg: Vanmark                                                    | Model:                |
| Stock No: DWKN03                                                | Serial No: M22-042685 |

Vanmark Corporation Vertical Hydrolift Destoner / Screw Auger Conveyor with Automatic Rock removal. S/N: M22-042685. Infeed hopper dimensions: 4 ft. L x 1 ft. 7 in. W. Screw auger dimensions: 1 ft. 3 in. dia. x 10 ft. 5 in. H. Based on the chute dimensions, this appears to be a model 2000. Reliance Electric Motor, 5 hp, 1750 rpm, 460 V, 6.6 amps, 60 Hz, 3 phase. Driver pulley diameter: 3 in. Driven pulley diameter: 1 ft. 7 in. Pulley ratio: 0.15. Final speed: 276 rpm. Automatic rock remover paddle dimensions: 3 ft. 9 in. dia. x 6 in. W. Reliance Electric Motor with Speed Reducer, 1/2 hp, 1725 rpm, 208-230/460 V, 1.7/.85 amps, 60 Hz, 3 phase. Inlets: (1) 1 ft. 4 in. W x 1 ft. 2 in. H. product infeed. Outlets: (1) 2 in. dia. FNPT rock remover port, (2) 2-1/2 in. dia. NPT overflow ports, (1) 4 in. dia. drain port, (1) 1 ft. 3 in. L x 1 ft. 2 in. W product discharge. Overall dimensions: 5 ft. L x 5 ft. W x 10 ft. 9 in. H. (GI).