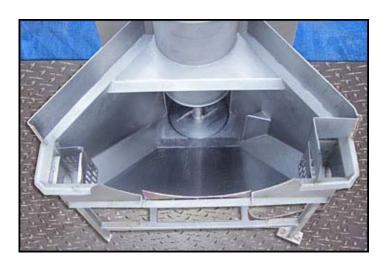

Vanmark Corporation Vertical Hydrolift Destoner / Screw Auger Conveyor with Automatic Rock removal. S/N: M22-042685. Infeed hopper dimensions: 4 ft. L x 1 ft. 7 in. W. Screw auger dimensions: 1 ft. 3 in. dia. x 10 ft. 5 in. H. Based on the chute dimensions, this appears to be a model 2000. Reliance Electric Motor, 5 hp, 1750 rpm, 460 V, 6.6 amps, 60 Hz, 3 phase. Driver pulley diameter: 3 in. Driven pulley diameter: 1 ft. 7 in. Pulley ratio: 0.15. Final speed: 276 rpm. Automatic rock remover paddle dimensions: 3 ft. 9 in. dia. x 6 in. W. Reliance Electric Motor with Speed Reducer, 1/2 hp, 1725 rpm, 208-230/460 V, 1.7/.85 amps, 60 Hz, 3 phase. Inlets: (1) 1 ft. 4 in. W x 1 ft. 2 in. H. product infeed. Outlets: (1) 2 in. dia. FNPT rock remover port, (2) 2-1/2 in. dia. NPT overflow ports, (1) 4 in. dia. drain port, (1) 1 ft. 3 in. L x 1 ft. 2 in. W product discharge. Overall dimensions: 5 ft. L x 5 ft. W x 10 ft. 9 in. H. (GI).