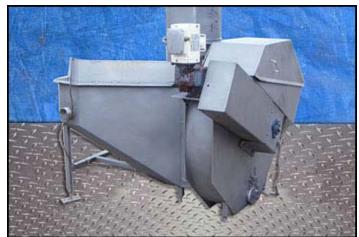

Vanmark Corporation Vertical Hydrolift Destoner / Screw Auger Conveyor with Automatic Rock removal. S/N: M22-042685. Infeed hopper dimensions: 4 ft. L x 1 ft. 7 in. W. Screw auger dimensions: 1 ft. 3 in. dia. x 10 ft. 5 in. H. Based on the chute dimensions, this appears to be a model 2000. Reliance Electric Motor, 5 hp, 1750 rpm, 460 V, 6.6 amps, 60 Hz, 3 phase. Driver pulley diameter: 3 in. Driven pulley diameter: 1 ft. 7 in. Pulley ratio: 0.15. Final speed: 276 rpm. Automatic rock remover paddle dimensions: 3 ft. 9 in. dia. x 6 in. W. Reliance Electric Motor with Speed Reducer, 1/2 hp, 1725 rpm, 208-230/460 V, 1.7/.85 amps, 60 Hz, 3 phase. Inlets: (1) 1 ft. 4 in. W x 1 ft. 2 in. H. product infeed. Outlets: (1) 2 in. dia. FNPT rock remover port, (2) 2-1/2 in. dia. NPT overflow ports, (1) 4 in. dia. drain port, (1) 1 ft. 3 in. L x 1 ft. 2 in. W product discharge. Overall dimensions: 5 ft. L x 5 ft. W x 10 ft. 9 in. H. (GI).