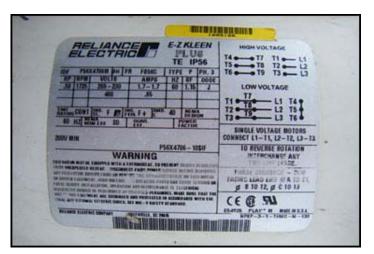

Vanmark Corporation Vertical Hydrolift Destoner / Screw Auger Conveyor with Automatic Rock removal. S/N: M22-042685. Infeed hopper dimensions: 4 ft. L x 1 ft. 7 in. W. Screw auger dimensions: 1 ft. 3 in. dia. x 10 ft. 5 in. H. Based on the chute dimensions, this appears to be a model 2000. Reliance Electric Motor, 5 hp, 1750 rpm, 460 V, 6.6 amps, 60 Hz, 3 phase. Driver pulley diameter: 3 in. Driven pulley diameter: 1 ft. 7 in. Pulley ratio: 0.15. Final speed: 276 rpm. Automatic rock remover paddle dimensions: 3 ft. 9 in. dia. x 6 in. W. Reliance Electric Motor with Speed Reducer, 1/2 hp, 1725 rpm, 208-230/460 V, 1.7/.85 amps, 60 Hz, 3 phase. Inlets: (1) 1 ft. 4 in. W x 1 ft. 2 in. H. product infeed. Outlets: (1) 2 in. dia. FNPT rock remover port, (2) 2-1/2 in. dia. NPT overflow ports, (1) 4 in. dia. drain port, (1) 1 ft. 3 in. L x 1 ft. 2 in. W product discharge. Overall dimensions: 5 ft. L x 5 ft. W x 10 ft. 9 in. H. (GI).