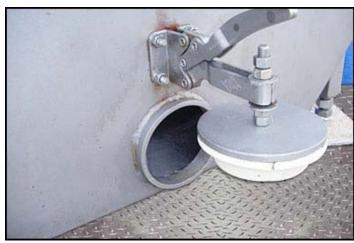

Vanmark Corporation Vertical Hydrolift Destoner / Screw Auger Conveyor with Automatic Rock removal. S/N: M22-042685. Infeed hopper dimensions: 4 ft. L x 1 ft. 7 in. W. Screw auger dimensions: 1 ft. 3 in. dia. x 10 ft. 5 in. H. Based on the chute dimensions, this appears to be a model 2000. Reliance Electric Motor, 5 hp, 1750 rpm, 460 V, 6.6 amps, 60 Hz, 3 phase. Driver pulley diameter: 3 in. Driven pulley diameter: 1 ft. 7 in. Pulley ratio: 0.15. Final speed: 276 rpm. Automatic rock remover paddle dimensions: 3 ft. 9 in. dia. x 6 in. W. Reliance Electric Motor with Speed Reducer, 1/2 hp, 1725 rpm, 208-230/460 V, 1.7/.85 amps, 60 Hz, 3 phase. Inlets: (1) 1 ft. 4 in. W x 1 ft. 2 in. H. product infeed. Outlets: (1) 2 in. dia. FNPT rock remover port, (2) 2-1/2 in. dia. NPT overflow ports, (1) 4 in. dia. drain port, (1) 1 ft. 3 in. L x 1 ft. 2 in. W product discharge. Overall dimensions: 5 ft. L x 5 ft. W x 10 ft. 9 in. H. (GI).