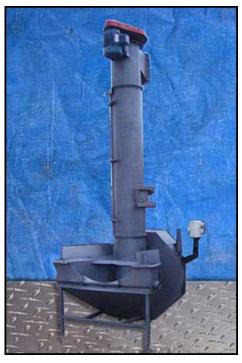

Vanmark Corporation Vertical Hydrolift Destoner / Screw Auger Conveyor with Automatic Rock removal. S/N: M22-042685. Infeed hopper dimensions: 4 ft. L x 1 ft. 7 in. W. Screw auger dimensions: 1 ft. 3 in. dia. x 10 ft. 5 in. H. Based on the chute dimensions, this appears to be a model 2000. Reliance Electric Motor, 5 hp, 1750 rpm, 460 V, 6.6 amps, 60 Hz, 3 phase. Driver pulley diameter: 3 in. Driven pulley diameter: 1 ft. 7 in. Pulley ratio: 0.15. Final speed: 276 rpm. Automatic rock remover paddle dimensions: 3 ft. 9 in. dia. x 6 in. W. Reliance Electric Motor with Speed Reducer, 1/2 hp, 1725 rpm, 208-230/460 V, 1.7/.85 amps, 60 Hz, 3 phase. Inlets: (1) 1 ft. 4 in. W x 1 ft. 2 in. H. product infeed. Outlets: (1) 2 in. dia. FNPT rock remover port, (2) 2-1/2 in. dia. NPT overflow ports, (1) 4 in. dia. drain port, (1) 1 ft. 3 in. L x 1 ft. 2 in. W product discharge. Overall dimensions: 5 ft. L x 5 ft. W x 10 ft. 9 in. H. (GI).