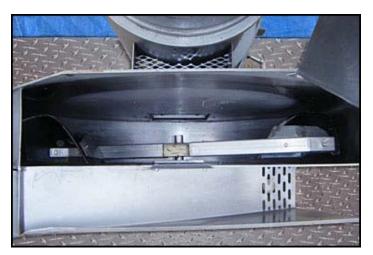

Vanmark Corporation Vertical Hydrolift Destoner / Screw Auger Conveyor with Automatic Rock removal. S/N: M22-042685. Infeed hopper dimensions: 4 ft. L x 1 ft. 7 in. W. Screw auger dimensions: 1 ft. 3 in. dia. x 10 ft. 5 in. H. Based on the chute dimensions, this appears to be a model 2000. Reliance Electric Motor, 5 hp, 1750 rpm, 460 V, 6.6 amps, 60 Hz, 3 phase. Driver pulley diameter: 3 in. Driven pulley diameter: 1 ft. 7 in. Pulley ratio: 0.15. Final speed: 276 rpm. Automatic rock remover paddle dimensions: 3 ft. 9 in. dia. x 6 in. W. Reliance Electric Motor with Speed Reducer, 1/2 hp, 1725 rpm, 208-230/460 V, 1.7/.85 amps, 60 Hz, 3 phase. Inlets: (1) 1 ft. 4 in. W x 1 ft. 2 in. H. product infeed. Outlets: (1) 2 in. dia. FNPT rock remover port, (2) 2-1/2 in. dia. NPT overflow ports, (1) 4 in. dia. drain port, (1) 1 ft. 3 in. L x 1 ft. 2 in. W product discharge. Overall dimensions: 5 ft. L x 5 ft. W x 10 ft. 9 in. H. (GI).