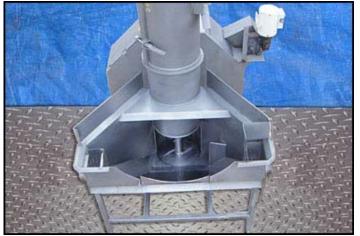

Vanmark Corporation Vertical Hydrolift Destoner / Screw Auger Conveyor with Automatic Rock removal. S/N: M22-042685. Infeed hopper dimensions: 4 ft. L x 1 ft. 7 in. W. Screw auger dimensions: 1 ft. 3 in. dia. x 10 ft. 5 in. H. Based on the chute dimensions, this appears to be a model 2000. Reliance Electric Motor, 5 hp, 1750 rpm, 460 V, 6.6 amps, 60 Hz, 3 phase. Driver pulley diameter: 3 in. Driven pulley diameter: 1 ft. 7 in. Pulley ratio: 0.15. Final speed: 276 rpm. Automatic rock remover paddle dimensions: 3 ft. 9 in. dia. x 6 in. W. Reliance Electric Motor with Speed Reducer, 1/2 hp, 1725 rpm, 208-230/460 V, 1.7/.85 amps, 60 Hz, 3 phase. Inlets: (1) 1 ft. 4 in. W x 1 ft. 2 in. H. product infeed. Outlets: (1) 2 in. dia. FNPT rock remover port, (2) 2-1/2 in. dia. NPT overflow ports, (1) 4 in. dia. drain port, (1) 1 ft. 3 in. L x 1 ft. 2 in. W product discharge. Overall dimensions: 5 ft. L x 5 ft. W x 10 ft. 9 in. H. (GI).