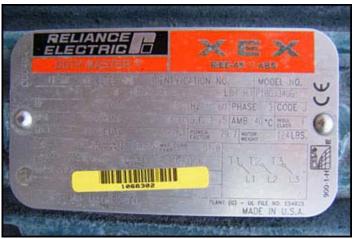

Vanmark Corporation Vertical Hydrolift Destoner / Screw Auger Conveyor with Automatic Rock removal. S/N: M22-042685. Infeed hopper dimensions: 4 ft. L x 1 ft. 7 in. W. Screw auger dimensions: 1 ft. 3 in. dia. x 10 ft. 5 in. H. Based on the chute dimensions, this appears to be a model 2000. Reliance Electric Motor, 5 hp, 1750 rpm, 460 V, 6.6 amps, 60 Hz, 3 phase. Driver pulley diameter: 3 in. Driven pulley diameter: 1 ft. 7 in. Pulley ratio: 0.15. Final speed: 276 rpm. Automatic rock remover paddle dimensions: 3 ft. 9 in. dia. x 6 in. W. Reliance Electric Motor with Speed Reducer, 1/2 hp, 1725 rpm, 208-230/460 V, 1.7/.85 amps, 60 Hz, 3 phase. Inlets: (1) 1 ft. 4 in. W x 1 ft. 2 in. H. product infeed. Outlets: (1) 2 in. dia. FNPT rock remover port, (2) 2-1/2 in. dia. NPT overflow ports, (1) 4 in. dia. drain port, (1) 1 ft. 3 in. L x 1 ft. 2 in. W product discharge. Overall dimensions: 5 ft. L x 5 ft. W x 10 ft. 9 in. H. (GI).