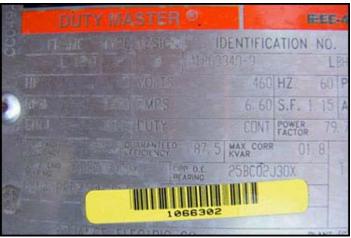

Vanmark Corporation Vertical Hydrolift Destoner / Screw Auger Conveyor with Automatic Rock removal. S/N: M22-042685. Infeed hopper dimensions: 4 ft. L x 1 ft. 7 in. W. Screw auger dimensions: 1 ft. 3 in. dia. x 10 ft. 5 in. H. Based on the chute dimensions, this appears to be a model 2000. Reliance Electric Motor, 5 hp, 1750 rpm, 460 V, 6.6 amps, 60 Hz, 3 phase. Driver pulley diameter: 3 in. Driven pulley diameter: 1 ft. 7 in. Pulley ratio: 0.15. Final speed: 276 rpm. Automatic rock remover paddle dimensions: 3 ft. 9 in. dia. x 6 in. W. Reliance Electric Motor with Speed Reducer, 1/2 hp, 1725 rpm, 208-230/460 V, 1.7/.85 amps, 60 Hz, 3 phase. Inlets: (1) 1 ft. 4 in. W x 1 ft. 2 in. H. product infeed. Outlets: (1) 2 in. dia. FNPT rock remover port, (2) 2-1/2 in. dia. NPT overflow ports, (1) 4 in. dia. drain port, (1) 1 ft. 3 in. L x 1 ft. 2 in. W product discharge. Overall dimensions: 5 ft. L x 5 ft. W x 10 ft. 9 in. H. (GI).