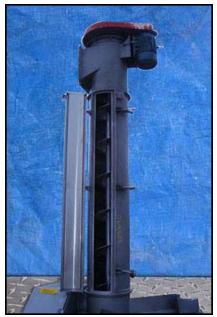

Vanmark Corporation Vertical Hydrolift Destoner / Screw Auger Conveyor with Automatic Rock removal. S/N: M22-042685. Infeed hopper dimensions: 4 ft. L x 1 ft. 7 in. W. Screw auger dimensions: 1 ft. 3 in. dia. x 10 ft. 5 in. H. Based on the chute dimensions, this appears to be a model 2000. Reliance Electric Motor, 5 hp, 1750 rpm, 460 V, 6.6 amps, 60 Hz, 3 phase. Driver pulley diameter: 3 in. Driven pulley diameter: 1 ft. 7 in. Pulley ratio: 0.15. Final speed: 276 rpm. Automatic rock remover paddle dimensions: 3 ft. 9 in. dia. x 6 in. W. Reliance Electric Motor with Speed Reducer, 1/2 hp, 1725 rpm, 208-230/460 V, 1.7/.85 amps, 60 Hz, 3 phase. Inlets: (1) 1 ft. 4 in. W x 1 ft. 2 in. H. product infeed. Outlets: (1) 2 in. dia. FNPT rock remover port, (2) 2-1/2 in. dia. NPT overflow ports, (1) 4 in. dia. drain port, (1) 1 ft. 3 in. L x 1 ft. 2 in. W product discharge. Overall dimensions: 5 ft. L x 5 ft. W x 10 ft. 9 in. H. (GI).