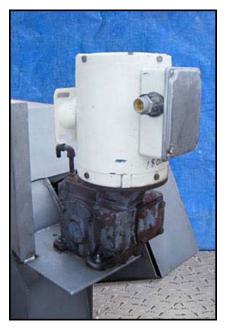

Vanmark Corporation Vertical Hydrolift Destoner / Screw Auger Conveyor with Automatic Rock removal. S/N: M22-042685. Infeed hopper dimensions: 4 ft. L x 1 ft. 7 in. W. Screw auger dimensions: 1 ft. 3 in. dia. x 10 ft. 5 in. H. Based on the chute dimensions, this appears to be a model 2000. Reliance Electric Motor, 5 hp, 1750 rpm, 460 V, 6.6 amps, 60 Hz, 3 phase. Driver pulley diameter: 3 in. Driven pulley diameter: 1 ft. 7 in. Pulley ratio: 0.15. Final speed: 276 rpm. Automatic rock remover paddle dimensions: 3 ft. 9 in. dia. x 6 in. W. Reliance Electric Motor with Speed Reducer, 1/2 hp, 1725 rpm, 208-230/460 V, 1.7/.85 amps, 60 Hz, 3 phase. Inlets: (1) 1 ft. 4 in. W x 1 ft. 2 in. H. product infeed. Outlets: (1) 2 in. dia. FNPT rock remover port, (2) 2-1/2 in. dia. NPT overflow ports, (1) 4 in. dia. drain port, (1) 1 ft. 3 in. L x 1 ft. 2 in. W product discharge. Overall dimensions: 5 ft. L x 5 ft. W x 10 ft. 9 in. H. (GI).