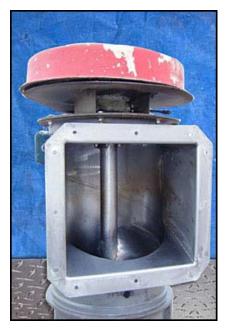

| Vanmark Corp Vertical Hydrolift Destoner with Auto Rock Remover |                       |
|-----------------------------------------------------------------|-----------------------|
| Mfg: Vanmark                                                    | Model:                |
| Stock No: DWKN03                                                | Serial No: M22-042685 |

Vanmark Corporation Vertical Hydrolift Destoner / Screw Auger Conveyor with Automatic Rock removal. S/N: M22-042685. Infeed hopper dimensions: 4 ft. L x 1 ft. 7 in. W. Screw auger dimensions: 1 ft. 3 in. dia. x 10 ft. 5 in. H. Based on the chute dimensions, this appears to be a model 2000. Reliance Electric Motor, 5 hp, 1750 rpm, 460 V, 6.6 amps, 60 Hz, 3 phase. Driver pulley diameter: 3 in. Driven pulley diameter: 1 ft. 7 in. Pulley ratio: 0.15. Final speed: 276 rpm. Automatic rock remover paddle dimensions: 3 ft. 9 in. dia. x 6 in. W. Reliance Electric Motor with Speed Reducer, 1/2 hp, 1725 rpm, 208-230/460 V, 1.7/.85 amps, 60 Hz, 3 phase. Inlets: (1) 1 ft. 4 in. W x 1 ft. 2 in. H. product infeed. Outlets: (1) 2 in. dia. FNPT rock remover port, (2) 2-1/2 in. dia. NPT overflow ports, (1) 4 in. dia. drain port, (1) 1 ft. 3 in. L x 1 ft. 2 in. W product discharge. Overall dimensions: 5 ft. L x 5 ft. W x 10 ft. 9 in. H. (GI).