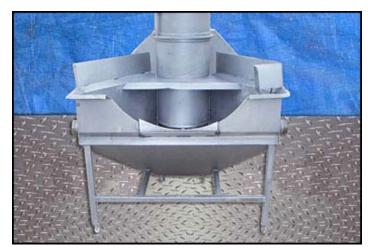

Vanmark Corporation Vertical Hydrolift Destoner / Screw Auger Conveyor with Automatic Rock removal. S/N: M22-042685. Infeed hopper dimensions: 4 ft. L x 1 ft. 7 in. W. Screw auger dimensions: 1 ft. 3 in. dia. x 10 ft. 5 in. H. Based on the chute dimensions, this appears to be a model 2000. Reliance Electric Motor, 5 hp, 1750 rpm, 460 V, 6.6 amps, 60 Hz, 3 phase. Driver pulley diameter: 3 in. Driven pulley diameter: 1 ft. 7 in. Pulley ratio: 0.15. Final speed: 276 rpm. Automatic rock remover paddle dimensions: 3 ft. 9 in. dia. x 6 in. W. Reliance Electric Motor with Speed Reducer, 1/2 hp, 1725 rpm, 208-230/460 V, 1.7/.85 amps, 60 Hz, 3 phase. Inlets: (1) 1 ft. 4 in. W x 1 ft. 2 in. H. product infeed. Outlets: (1) 2 in. dia. FNPT rock remover port, (2) 2-1/2 in. dia. NPT overflow ports, (1) 4 in. dia. drain port, (1) 1 ft. 3 in. L x 1 ft. 2 in. W product discharge. Overall dimensions: 5 ft. L x 5 ft. W x 10 ft. 9 in. H. (GI).