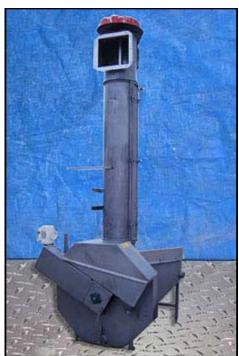

Vanmark Corporation Vertical Hydrolift Destoner / Screw Auger Conveyor with Automatic Rock removal. S/N: M22-042685. Infeed hopper dimensions: 4 ft. L x 1 ft. 7 in. W. Screw auger dimensions: 1 ft. 3 in. dia. x 10 ft. 5 in. H. Based on the chute dimensions, this appears to be a model 2000. Reliance Electric Motor, 5 hp, 1750 rpm, 460 V, 6.6 amps, 60 Hz, 3 phase. Driver pulley diameter: 3 in. Driven pulley diameter: 1 ft. 7 in. Pulley ratio: 0.15. Final speed: 276 rpm. Automatic rock remover paddle dimensions: 3 ft. 9 in. dia. x 6 in. W. Reliance Electric Motor with Speed Reducer, 1/2 hp, 1725 rpm, 208-230/460 V, 1.7/.85 amps, 60 Hz, 3 phase. Inlets: (1) 1 ft. 4 in. W x 1 ft. 2 in. H. product infeed. Outlets: (1) 2 in. dia. FNPT rock remover port, (2) 2-1/2 in. dia. NPT overflow ports, (1) 4 in. dia. drain port, (1) 1 ft. 3 in. L x 1 ft. 2 in. W product discharge. Overall dimensions: 5 ft. L x 5 ft. W x 10 ft. 9 in. H. (GI).