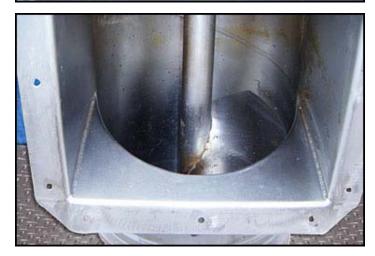

Vanmark Corporation Vertical Hydrolift Destoner / Screw Auger Conveyor with Automatic Rock removal. S/N: M22-042685. Infeed hopper dimensions: 4 ft. L x 1 ft. 7 in. W. Screw auger dimensions: 1 ft. 3 in. dia. x 10 ft. 5 in. H. Based on the chute dimensions, this appears to be a model 2000. Reliance Electric Motor, 5 hp, 1750 rpm, 460 V, 6.6 amps, 60 Hz, 3 phase. Driver pulley diameter: 3 in. Driven pulley diameter: 1 ft. 7 in. Pulley ratio: 0.15. Final speed: 276 rpm. Automatic rock remover paddle dimensions: 3 ft. 9 in. dia. x 6 in. W. Reliance Electric Motor with Speed Reducer, 1/2 hp, 1725 rpm, 208-230/460 V, 1.7/.85 amps, 60 Hz, 3 phase. Inlets: (1) 1 ft. 4 in. W x 1 ft. 2 in. H. product infeed. Outlets: (1) 2 in. dia. FNPT rock remover port, (2) 2-1/2 in. dia. NPT overflow ports, (1) 4 in. dia. drain port, (1) 1 ft. 3 in. L x 1 ft. 2 in. W product discharge. Overall dimensions: 5 ft. L x 5 ft. W x 10 ft. 9 in. H. (GI).