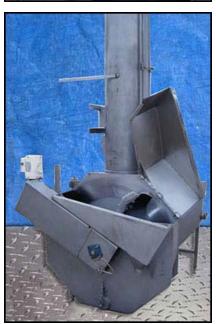

Vanmark Corporation Vertical Hydrolift Destoner / Screw Auger Conveyor with Automatic Rock removal. S/N: M22-042685. Infeed hopper dimensions: 4 ft. L x 1 ft. 7 in. W. Screw auger dimensions: 1 ft. 3 in. dia. x 10 ft. 5 in. H. Based on the chute dimensions, this appears to be a model 2000. Reliance Electric Motor, 5 hp, 1750 rpm, 460 V, 6.6 amps, 60 Hz, 3 phase. Driver pulley diameter: 3 in. Driven pulley diameter: 1 ft. 7 in. Pulley ratio: 0.15. Final speed: 276 rpm. Automatic rock remover paddle dimensions: 3 ft. 9 in. dia. x 6 in. W. Reliance Electric Motor with Speed Reducer, 1/2 hp, 1725 rpm, 208-230/460 V, 1.7/.85 amps, 60 Hz, 3 phase. Inlets: (1) 1 ft. 4 in. W x 1 ft. 2 in. H. product infeed. Outlets: (1) 2 in. dia. FNPT rock remover port, (2) 2-1/2 in. dia. NPT overflow ports, (1) 4 in. dia. drain port, (1) 1 ft. 3 in. L x 1 ft. 2 in. W product discharge. Overall dimensions: 5 ft. L x 5 ft. W x 10 ft. 9 in. H. (GI).