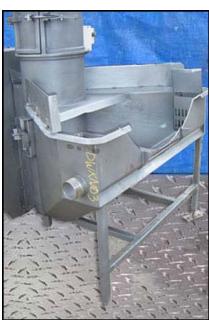

Vanmark Corporation Vertical Hydrolift Destoner / Screw Auger Conveyor with Automatic Rock removal. S/N: M22-042685. Infeed hopper dimensions: 4 ft. L x 1 ft. 7 in. W. Screw auger dimensions: 1 ft. 3 in. dia. x 10 ft. 5 in. H. Based on the chute dimensions, this appears to be a model 2000. Reliance Electric Motor, 5 hp, 1750 rpm, 460 V, 6.6 amps, 60 Hz, 3 phase. Driver pulley diameter: 3 in. Driven pulley diameter: 1 ft. 7 in. Pulley ratio: 0.15. Final speed: 276 rpm. Automatic rock remover paddle dimensions: 3 ft. 9 in. dia. x 6 in. W. Reliance Electric Motor with Speed Reducer, 1/2 hp, 1725 rpm, 208-230/460 V, 1.7/.85 amps, 60 Hz, 3 phase. Inlets: (1) 1 ft. 4 in. W x 1 ft. 2 in. H. product infeed. Outlets: (1) 2 in. dia. FNPT rock remover port, (2) 2-1/2 in. dia. NPT overflow ports, (1) 4 in. dia. drain port, (1) 1 ft. 3 in. L x 1 ft. 2 in. W product discharge. Overall dimensions: 5 ft. L x 5 ft. W x 10 ft. 9 in. H. (GI).