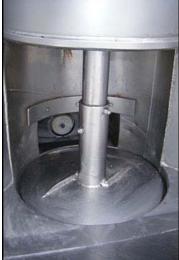

Vanmark Corporation Vertical Hydrolift Destoner / Screw Auger Conveyor with Automatic Rock removal. S/N: M22-042685. Infeed hopper dimensions: 4 ft. L x 1 ft. 7 in. W. Screw auger dimensions: 1 ft. 3 in. dia. x 10 ft. 5 in. H. Based on the chute dimensions, this appears to be a model 2000. Reliance Electric Motor, 5 hp, 1750 rpm, 460 V, 6.6 amps, 60 Hz, 3 phase. Driver pulley diameter: 3 in. Driven pulley diameter: 1 ft. 7 in. Pulley ratio: 0.15. Final speed: 276 rpm. Automatic rock remover paddle dimensions: 3 ft. 9 in. dia. x 6 in. W. Reliance Electric Motor with Speed Reducer, 1/2 hp, 1725 rpm, 208-230/460 V, 1.7/.85 amps, 60 Hz, 3 phase. Inlets: (1) 1 ft. 4 in. W x 1 ft. 2 in. H. product infeed. Outlets: (1) 2 in. dia. FNPT rock remover port, (2) 2-1/2 in. dia. NPT overflow ports, (1) 4 in. dia. drain port, (1) 1 ft. 3 in. L x 1 ft. 2 in. W product discharge. Overall dimensions: 5 ft. L x 5 ft. W x 10 ft. 9 in. H. (GI).