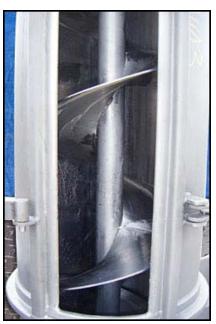

Vanmark Corporation Vertical Hydrolift Destoner / Screw Auger Conveyor with Automatic Rock removal. S/N: M22-042685. Infeed hopper dimensions: 4 ft. L x 1 ft. 7 in. W. Screw auger dimensions: 1 ft. 3 in. dia. x 10 ft. 5 in. H. Based on the chute dimensions, this appears to be a model 2000. Reliance Electric Motor, 5 hp, 1750 rpm, 460 V, 6.6 amps, 60 Hz, 3 phase. Driver pulley diameter: 3 in. Driven pulley diameter: 1 ft. 7 in. Pulley ratio: 0.15. Final speed: 276 rpm. Automatic rock remover paddle dimensions: 3 ft. 9 in. dia. x 6 in. W. Reliance Electric Motor with Speed Reducer, 1/2 hp, 1725 rpm, 208-230/460 V, 1.7/.85 amps, 60 Hz, 3 phase. Inlets: (1) 1 ft. 4 in. W x 1 ft. 2 in. H. product infeed. Outlets: (1) 2 in. dia. FNPT rock remover port, (2) 2-1/2 in. dia. NPT overflow ports, (1) 4 in. dia. drain port, (1) 1 ft. 3 in. L x 1 ft. 2 in. W product discharge. Overall dimensions: 5 ft. L x 5 ft. W x 10 ft. 9 in. H. (GI).