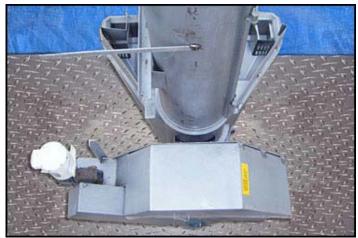

Vanmark Corporation Vertical Hydrolift Destoner / Screw Auger Conveyor with Automatic Rock removal. S/N: M22-042685. Infeed hopper dimensions: 4 ft. L x 1 ft. 7 in. W. Screw auger dimensions: 1 ft. 3 in. dia. x 10 ft. 5 in. H. Based on the chute dimensions, this appears to be a model 2000. Reliance Electric Motor, 5 hp, 1750 rpm, 460 V, 6.6 amps, 60 Hz, 3 phase. Driver pulley diameter: 3 in. Driven pulley diameter: 1 ft. 7 in. Pulley ratio: 0.15. Final speed: 276 rpm. Automatic rock remover paddle dimensions: 3 ft. 9 in. dia. x 6 in. W. Reliance Electric Motor with Speed Reducer, 1/2 hp, 1725 rpm, 208-230/460 V, 1.7/.85 amps, 60 Hz, 3 phase. Inlets: (1) 1 ft. 4 in. W x 1 ft. 2 in. H. product infeed. Outlets: (1) 2 in. dia. FNPT rock remover port, (2) 2-1/2 in. dia. NPT overflow ports, (1) 4 in. dia. drain port, (1) 1 ft. 3 in. L x 1 ft. 2 in. W product discharge. Overall dimensions: 5 ft. L x 5 ft. W x 10 ft. 9 in. H. (GI).