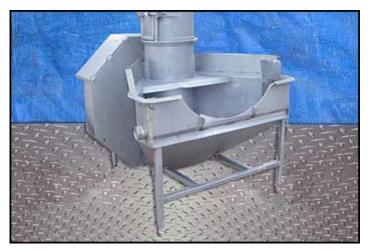

Vanmark Corporation Vertical Hydrolift Destoner / Screw Auger Conveyor with Automatic Rock removal. S/N: M22-042685. Infeed hopper dimensions: 4 ft. L x 1 ft. 7 in. W. Screw auger dimensions: 1 ft. 3 in. dia. x 10 ft. 5 in. H. Based on the chute dimensions, this appears to be a model 2000. Reliance Electric Motor, 5 hp, 1750 rpm, 460 V, 6.6 amps, 60 Hz, 3 phase. Driver pulley diameter: 3 in. Driven pulley diameter: 1 ft. 7 in. Pulley ratio: 0.15. Final speed: 276 rpm. Automatic rock remover paddle dimensions: 3 ft. 9 in. dia. x 6 in. W. Reliance Electric Motor with Speed Reducer, 1/2 hp, 1725 rpm, 208-230/460 V, 1.7/.85 amps, 60 Hz, 3 phase. Inlets: (1) 1 ft. 4 in. W x 1 ft. 2 in. H. product infeed. Outlets: (1) 2 in. dia. FNPT rock remover port, (2) 2-1/2 in. dia. NPT overflow ports, (1) 4 in. dia. drain port, (1) 1 ft. 3 in. L x 1 ft. 2 in. W product discharge. Overall dimensions: 5 ft. L x 5 ft. W x 10 ft. 9 in. H. (GI).