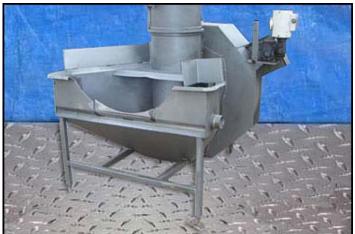

Vanmark Corporation Vertical Hydrolift Destoner / Screw Auger Conveyor with Automatic Rock removal. S/N: M22-042685. Infeed hopper dimensions: 4 ft. L x 1 ft. 7 in. W. Screw auger dimensions: 1 ft. 3 in. dia. x 10 ft. 5 in. H. Based on the chute dimensions, this appears to be a model 2000. Reliance Electric Motor, 5 hp, 1750 rpm, 460 V, 6.6 amps, 60 Hz, 3 phase. Driver pulley diameter: 3 in. Driven pulley diameter: 1 ft. 7 in. Pulley ratio: 0.15. Final speed: 276 rpm. Automatic rock remover paddle dimensions: 3 ft. 9 in. dia. x 6 in. W. Reliance Electric Motor with Speed Reducer, 1/2 hp, 1725 rpm, 208-230/460 V, 1.7/.85 amps, 60 Hz, 3 phase. Inlets: (1) 1 ft. 4 in. W x 1 ft. 2 in. H. product infeed. Outlets: (1) 2 in. dia. FNPT rock remover port, (2) 2-1/2 in. dia. NPT overflow ports, (1) 4 in. dia. drain port, (1) 1 ft. 3 in. L x 1 ft. 2 in. W product discharge. Overall dimensions: 5 ft. L x 5 ft. W x 10 ft. 9 in. H. (GI).