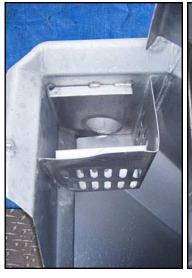

Vanmark Corporation Vertical Hydrolift Destoner / Screw Auger Conveyor with Automatic Rock removal. S/N: M22-042685. Infeed hopper dimensions: 4 ft. L x 1 ft. 7 in. W. Screw auger dimensions: 1 ft. 3 in. dia. x 10 ft. 5 in. H. Based on the chute dimensions, this appears to be a model 2000. Reliance Electric Motor, 5 hp, 1750 rpm, 460 V, 6.6 amps, 60 Hz, 3 phase. Driver pulley diameter: 3 in. Driven pulley diameter: 1 ft. 7 in. Pulley ratio: 0.15. Final speed: 276 rpm. Automatic rock remover paddle dimensions: 3 ft. 9 in. dia. x 6 in. W. Reliance Electric Motor with Speed Reducer, 1/2 hp, 1725 rpm, 208-230/460 V, 1.7/.85 amps, 60 Hz, 3 phase. Inlets: (1) 1 ft. 4 in. W x 1 ft. 2 in. H. product infeed. Outlets: (1) 2 in. dia. FNPT rock remover port, (2) 2-1/2 in. dia. NPT overflow ports, (1) 4 in. dia. drain port, (1) 1 ft. 3 in. L x 1 ft. 2 in. W product discharge. Overall dimensions: 5 ft. L x 5 ft. W x 10 ft. 9 in. H. (GI).