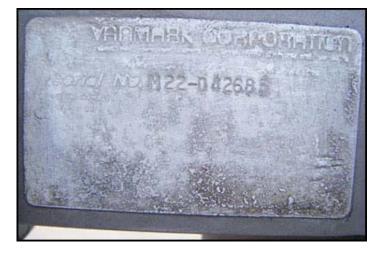

| Vanmark Corp Vertical Hydrolift Destoner with Auto Rock Remover |                       |
|-----------------------------------------------------------------|-----------------------|
| Mfg: Vanmark                                                    | Model:                |
| Stock No: DWKN03                                                | Serial No: M22-042685 |

Vanmark Corporation Vertical Hydrolift Destoner / Screw Auger Conveyor with Automatic Rock removal. S/N: M22-042685. Infeed hopper dimensions: 4 ft. L x 1 ft. 7 in. W. Screw auger dimensions: 1 ft. 3 in. dia. x 10 ft. 5 in. H. Based on the chute dimensions, this appears to be a model 2000. Reliance Electric Motor, 5 hp, 1750 rpm, 460 V, 6.6 amps, 60 Hz, 3 phase. Driver pulley diameter: 3 in. Driven pulley diameter: 1 ft. 7 in. Pulley ratio: 0.15. Final speed: 276 rpm. Automatic rock remover paddle dimensions: 3 ft. 9 in. dia. x 6 in. W. Reliance Electric Motor with Speed Reducer, 1/2 hp, 1725 rpm, 208-230/460 V, 1.7/.85 amps, 60 Hz, 3 phase. Inlets: (1) 1 ft. 4 in. W x 1 ft. 2 in. H. product infeed. Outlets: (1) 2 in. dia. FNPT rock remover port, (2) 2-1/2 in. dia. NPT overflow ports, (1) 4 in. dia. drain port, (1) 1 ft. 3 in. L x 1 ft. 2 in. W product discharge. Overall dimensions: 5 ft. L x 5 ft. W x 10 ft. 9 in. H. (GI).