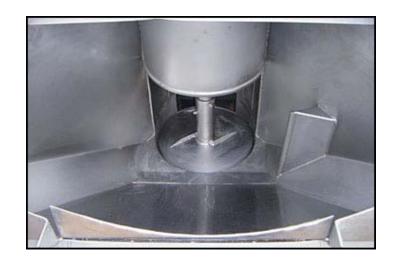

Vanmark Corporation Vertical Hydrolift Destoner / Screw Auger Conveyor with Automatic Rock removal. S/N: M22-042685. Infeed hopper dimensions: 4 ft. L x 1 ft. 7 in. W. Screw auger dimensions: 1 ft. 3 in. dia. x 10 ft. 5 in. H. Based on the chute dimensions, this appears to be a model 2000. Reliance Electric Motor, 5 hp, 1750 rpm, 460 V, 6.6 amps, 60 Hz, 3 phase. Driver pulley diameter: 3 in. Driven pulley diameter: 1 ft. 7 in. Pulley ratio: 0.15. Final speed: 276 rpm. Automatic rock remover paddle dimensions: 3 ft. 9 in. dia. x 6 in. W. Reliance Electric Motor with Speed Reducer, 1/2 hp, 1725 rpm, 208-230/460 V, 1.7/.85 amps, 60 Hz, 3 phase. Inlets: (1) 1 ft. 4 in. W x 1 ft. 2 in. H. product infeed. Outlets: (1) 2 in. dia. FNPT rock remover port, (2) 2-1/2 in. dia. NPT overflow ports, (1) 4 in. dia. drain port, (1) 1 ft. 3 in. L x 1 ft. 2 in. W product discharge. Overall dimensions: 5 ft. L x 5 ft. W x 10 ft. 9 in. H. (GI).