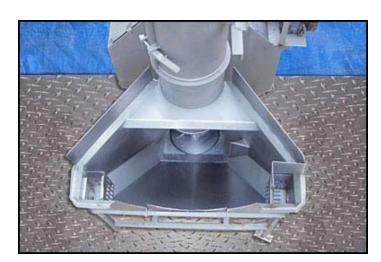

Vanmark Corporation Vertical Hydrolift Destoner / Screw Auger Conveyor with Automatic Rock removal. S/N: M22-042685. Infeed hopper dimensions: 4 ft. L x 1 ft. 7 in. W. Screw auger dimensions: 1 ft. 3 in. dia. x 10 ft. 5 in. H. Based on the chute dimensions, this appears to be a model 2000. Reliance Electric Motor, 5 hp, 1750 rpm, 460 V, 6.6 amps, 60 Hz, 3 phase. Driver pulley diameter: 3 in. Driven pulley diameter: 1 ft. 7 in. Pulley ratio: 0.15. Final speed: 276 rpm. Automatic rock remover paddle dimensions: 3 ft. 9 in. dia. x 6 in. W. Reliance Electric Motor with Speed Reducer, 1/2 hp, 1725 rpm, 208-230/460 V, 1.7/.85 amps, 60 Hz, 3 phase. Inlets: (1) 1 ft. 4 in. W x 1 ft. 2 in. H. product infeed. Outlets: (1) 2 in. dia. FNPT rock remover port, (2) 2-1/2 in. dia. NPT overflow ports, (1) 4 in. dia. drain port, (1) 1 ft. 3 in. L x 1 ft. 2 in. W product discharge. Overall dimensions: 5 ft. L x 5 ft. W x 10 ft. 9 in. H. (GI).