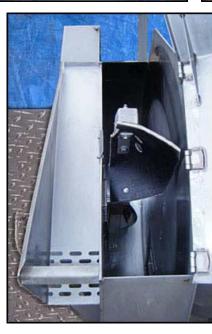

Vanmark Corporation Vertical Hydrolift Destoner / Screw Auger Conveyor with Automatic Rock removal. S/N: M22-042685. Infeed hopper dimensions: 4 ft. L x 1 ft. 7 in. W. Screw auger dimensions: 1 ft. 3 in. dia. x 10 ft. 5 in. H. Based on the chute dimensions, this appears to be a model 2000. Reliance Electric Motor, 5 hp, 1750 rpm, 460 V, 6.6 amps, 60 Hz, 3 phase. Driver pulley diameter: 3 in. Driven pulley diameter: 1 ft. 7 in. Pulley ratio: 0.15. Final speed: 276 rpm. Automatic rock remover paddle dimensions: 3 ft. 9 in. dia. x 6 in. W. Reliance Electric Motor with Speed Reducer, 1/2 hp, 1725 rpm, 208-230/460 V, 1.7/.85 amps, 60 Hz, 3 phase. Inlets: (1) 1 ft. 4 in. W x 1 ft. 2 in. H. product infeed. Outlets: (1) 2 in. dia. FNPT rock remover port, (2) 2-1/2 in. dia. NPT overflow ports, (1) 4 in. dia. drain port, (1) 1 ft. 3 in. L x 1 ft. 2 in. W product discharge. Overall dimensions: 5 ft. L x 5 ft. W x 10 ft. 9 in. H. (GI).