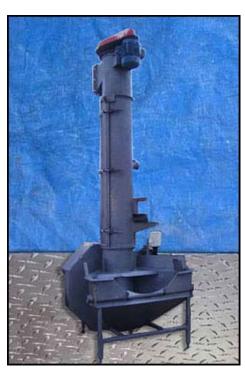

Vanmark Corporation Vertical Hydrolift Destoner / Screw Auger Conveyor with Automatic Rock removal. S/N: M22-042685. Infeed hopper dimensions: 4 ft. L x 1 ft. 7 in. W. Screw auger dimensions: 1 ft. 3 in. dia. x 10 ft. 5 in. H. Based on the chute dimensions, this appears to be a model 2000. Reliance Electric Motor, 5 hp, 1750 rpm, 460 V, 6.6 amps, 60 Hz, 3 phase. Driver pulley diameter: 3 in. Driven pulley diameter: 1 ft. 7 in. Pulley ratio: 0.15. Final speed: 276 rpm. Automatic rock remover paddle dimensions: 3 ft. 9 in. dia. x 6 in. W. Reliance Electric Motor with Speed Reducer, 1/2 hp, 1725 rpm, 208-230/460 V, 1.7/.85 amps, 60 Hz, 3 phase. Inlets: (1) 1 ft. 4 in. W x 1 ft. 2 in. H. product infeed. Outlets: (1) 2 in. dia. FNPT rock remover port, (2) 2-1/2 in. dia. NPT overflow ports, (1) 4 in. dia. drain port, (1) 1 ft. 3 in. L x 1 ft. 2 in. W product discharge. Overall dimensions: 5 ft. L x 5 ft. W x 10 ft. 9 in. H. (GI).