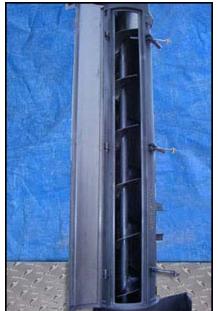

Vanmark Corporation Vertical Hydrolift Destoner / Screw Auger Conveyor with Automatic Rock removal. S/N: M22-042685. Infeed hopper dimensions: 4 ft. L x 1 ft. 7 in. W. Screw auger dimensions: 1 ft. 3 in. dia. x 10 ft. 5 in. H. Based on the chute dimensions, this appears to be a model 2000. Reliance Electric Motor, 5 hp, 1750 rpm, 460 V, 6.6 amps, 60 Hz, 3 phase. Driver pulley diameter: 3 in. Driven pulley diameter: 1 ft. 7 in. Pulley ratio: 0.15. Final speed: 276 rpm. Automatic rock remover paddle dimensions: 3 ft. 9 in. dia. x 6 in. W. Reliance Electric Motor with Speed Reducer, 1/2 hp, 1725 rpm, 208-230/460 V, 1.7/.85 amps, 60 Hz, 3 phase. Inlets: (1) 1 ft. 4 in. W x 1 ft. 2 in. H. product infeed. Outlets: (1) 2 in. dia. FNPT rock remover port, (2) 2-1/2 in. dia. NPT overflow ports, (1) 4 in. dia. drain port, (1) 1 ft. 3 in. L x 1 ft. 2 in. W product discharge. Overall dimensions: 5 ft. L x 5 ft. W x 10 ft. 9 in. H. (GI).