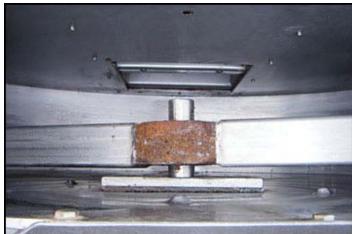

Vanmark Corporation Vertical Hydrolift Destoner / Screw Auger Conveyor with Automatic Rock removal. S/N: M22-042685. Infeed hopper dimensions: 4 ft. L x 1 ft. 7 in. W. Screw auger dimensions: 1 ft. 3 in. dia. x 10 ft. 5 in. H. Based on the chute dimensions, this appears to be a model 2000. Reliance Electric Motor, 5 hp, 1750 rpm, 460 V, 6.6 amps, 60 Hz, 3 phase. Driver pulley diameter: 3 in. Driven pulley diameter: 1 ft. 7 in. Pulley ratio: 0.15. Final speed: 276 rpm. Automatic rock remover paddle dimensions: 3 ft. 9 in. dia. x 6 in. W. Reliance Electric Motor with Speed Reducer, 1/2 hp, 1725 rpm, 208-230/460 V, 1.7/.85 amps, 60 Hz, 3 phase. Inlets: (1) 1 ft. 4 in. W x 1 ft. 2 in. H. product infeed. Outlets: (1) 2 in. dia. FNPT rock remover port, (2) 2-1/2 in. dia. NPT overflow ports, (1) 4 in. dia. drain port, (1) 1 ft. 3 in. L x 1 ft. 2 in. W product discharge. Overall dimensions: 5 ft. L x 5 ft. W x 10 ft. 9 in. H. (GI).