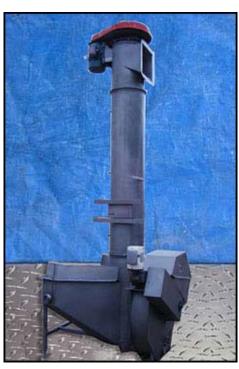

Vanmark Corporation Vertical Hydrolift Destoner / Screw Auger Conveyor with Automatic Rock removal. S/N: M22-042685. Infeed hopper dimensions: 4 ft. L x 1 ft. 7 in. W. Screw auger dimensions: 1 ft. 3 in. dia. x 10 ft. 5 in. H. Based on the chute dimensions, this appears to be a model 2000. Reliance Electric Motor, 5 hp, 1750 rpm, 460 V, 6.6 amps, 60 Hz, 3 phase. Driver pulley diameter: 3 in. Driven pulley diameter: 1 ft. 7 in. Pulley ratio: 0.15. Final speed: 276 rpm. Automatic rock remover paddle dimensions: 3 ft. 9 in. dia. x 6 in. W. Reliance Electric Motor with Speed Reducer, 1/2 hp, 1725 rpm, 208-230/460 V, 1.7/.85 amps, 60 Hz, 3 phase. Inlets: (1) 1 ft. 4 in. W x 1 ft. 2 in. H. product infeed. Outlets: (1) 2 in. dia. FNPT rock remover port, (2) 2-1/2 in. dia. NPT overflow ports, (1) 4 in. dia. drain port, (1) 1 ft. 3 in. L x 1 ft. 2 in. W product discharge. Overall dimensions: 5 ft. L x 5 ft. W x 10 ft. 9 in. H. (GI).