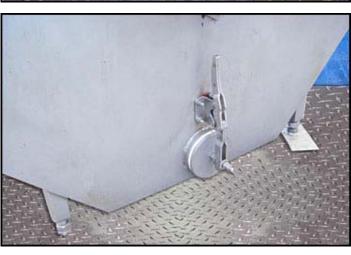

Vanmark Corporation Vertical Hydrolift Destoner / Screw Auger Conveyor with Automatic Rock removal. S/N: M22-042685. Infeed hopper dimensions: 4 ft. L x 1 ft. 7 in. W. Screw auger dimensions: 1 ft. 3 in. dia. x 10 ft. 5 in. H. Based on the chute dimensions, this appears to be a model 2000. Reliance Electric Motor, 5 hp, 1750 rpm, 460 V, 6.6 amps, 60 Hz, 3 phase. Driver pulley diameter: 3 in. Driven pulley diameter: 1 ft. 7 in. Pulley ratio: 0.15. Final speed: 276 rpm. Automatic rock remover paddle dimensions: 3 ft. 9 in. dia. x 6 in. W. Reliance Electric Motor with Speed Reducer, 1/2 hp, 1725 rpm, 208-230/460 V, 1.7/.85 amps, 60 Hz, 3 phase. Inlets: (1) 1 ft. 4 in. W x 1 ft. 2 in. H. product infeed. Outlets: (1) 2 in. dia. FNPT rock remover port, (2) 2-1/2 in. dia. NPT overflow ports, (1) 4 in. dia. drain port, (1) 1 ft. 3 in. L x 1 ft. 2 in. W product discharge. Overall dimensions: 5 ft. L x 5 ft. W x 10 ft. 9 in. H. (GI).