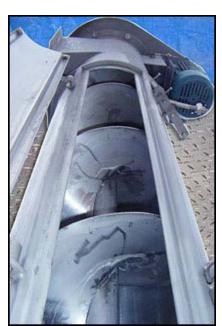

Vanmark Corporation Vertical Hydrolift Destoner / Screw Auger Conveyor with Automatic Rock removal. S/N: M22-042685. Infeed hopper dimensions: 4 ft. L x 1 ft. 7 in. W. Screw auger dimensions: 1 ft. 3 in. dia. x 10 ft. 5 in. H. Based on the chute dimensions, this appears to be a model 2000. Reliance Electric Motor, 5 hp, 1750 rpm, 460 V, 6.6 amps, 60 Hz, 3 phase. Driver pulley diameter: 3 in. Driven pulley diameter: 1 ft. 7 in. Pulley ratio: 0.15. Final speed: 276 rpm. Automatic rock remover paddle dimensions: 3 ft. 9 in. dia. x 6 in. W. Reliance Electric Motor with Speed Reducer, 1/2 hp, 1725 rpm, 208-230/460 V, 1.7/.85 amps, 60 Hz, 3 phase. Inlets: (1) 1 ft. 4 in. W x 1 ft. 2 in. H. product infeed. Outlets: (1) 2 in. dia. FNPT rock remover port, (2) 2-1/2 in. dia. NPT overflow ports, (1) 4 in. dia. drain port, (1) 1 ft. 3 in. L x 1 ft. 2 in. W product discharge. Overall dimensions: 5 ft. L x 5 ft. W x 10 ft. 9 in. H. (GI).