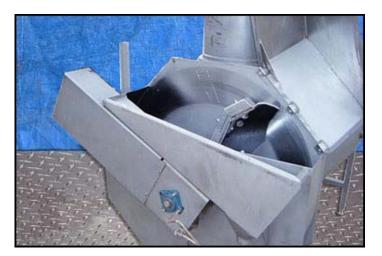

Vanmark Corporation Vertical Hydrolift Destoner / Screw Auger Conveyor with Automatic Rock removal. S/N: M22-042685. Infeed hopper dimensions: 4 ft. L x 1 ft. 7 in. W. Screw auger dimensions: 1 ft. 3 in. dia. x 10 ft. 5 in. H. Based on the chute dimensions, this appears to be a model 2000. Reliance Electric Motor, 5 hp, 1750 rpm, 460 V, 6.6 amps, 60 Hz, 3 phase. Driver pulley diameter: 3 in. Driven pulley diameter: 1 ft. 7 in. Pulley ratio: 0.15. Final speed: 276 rpm. Automatic rock remover paddle dimensions: 3 ft. 9 in. dia. x 6 in. W. Reliance Electric Motor with Speed Reducer, 1/2 hp, 1725 rpm, 208-230/460 V, 1.7/.85 amps, 60 Hz, 3 phase. Inlets: (1) 1 ft. 4 in. W x 1 ft. 2 in. H. product infeed. Outlets: (1) 2 in. dia. FNPT rock remover port, (2) 2-1/2 in. dia. NPT overflow ports, (1) 4 in. dia. drain port, (1) 1 ft. 3 in. L x 1 ft. 2 in. W product discharge. Overall dimensions: 5 ft. L x 5 ft. W x 10 ft. 9 in. H. (GI).