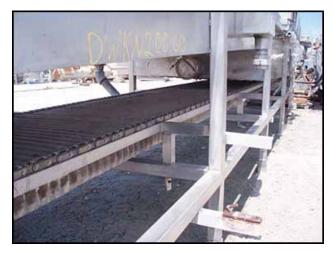

Stainless Steel Belt Blancher - 2 ft. Wide. Chain link belt width: 2 ft. Rod diameter: 0.270 in. Rod pitch: 1-1/2 in. Wire thickness: 0.026 in. Gap: 0.095 in. Maximum aperture/clearance above belt: 2 ft. W x 6-1/2 in. H. Cleat height: 4 in. Conveyor infeed height: 4 ft. Conveyor exit height: 6 ft. 10 in. Steam chamber length: 12 ft. Cooling chamber length: 8 ft. 6 in. Reliance Electric Motor, 1-1/2 hp, 1725 rpm, 208-230/460 V, 5.6/2.8 amps, 60 Hz, 3 phase. Boston Speed Reducer. Taylor Industrial Companies Line-E-Aire Pneumatic Control Valve, range: 3-15 psi, body rating: 150 psi. Inlets: (1) 3/4 in. dia. FNPT (media), (6) 1 in. dia. FNPT ports (sprayers), (1) 2 ft. W x 8 in. H infeed. Outlets: (4) 2 in. dia. FNPT (overflow), (1) 3 in. dia. FNPT (drain), (2) 6 in. dia. ports (drain), (1) 1 ft. 6 in. dia. port (exhaust). Overall dimensions: 31 ft. L x 5 ft. 1 in. W x 8 ft. 6 in. H.