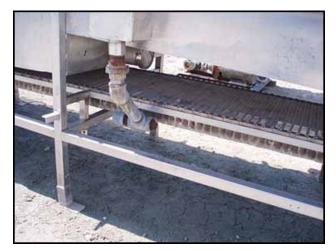

Stainless Steel Belt Blancher - 2 ft. Wide. Chain link belt width: 2 ft. Rod diameter: 0.270 in. Rod pitch: 1-1/2 in. Wire thickness: 0.026 in. Gap: 0.095 in. Maximum aperture/clearance above belt: 2 ft. W x 6-1/2 in. H. Cleat height: 4 in. Conveyor infeed height: 4 ft. Conveyor exit height: 6 ft. 10 in. Steam chamber length: 12 ft. Cooling chamber length: 8 ft. 6 in. Reliance Electric Motor, 1-1/2 hp, 1725 rpm, 208-230/460 V, 5.6/2.8 amps, 60 Hz, 3 phase. Boston Speed Reducer. Taylor Industrial Companies Line-E-Aire Pneumatic Control Valve, range: 3-15 psi, body rating: 150 psi. Inlets: (1) 3/4 in. dia. FNPT (media), (6) 1 in. dia. FNPT ports (sprayers), (1) 2 ft. W x 8 in. H infeed. Outlets: (4) 2 in. dia. FNPT (overflow), (1) 3 in. dia. FNPT (drain), (2) 6 in. dia. ports (drain), (1) 1 ft. 6 in. dia. port (exhaust). Overall dimensions: 31 ft. L x 5 ft. 1 in. W x 8 ft. 6 in. H.