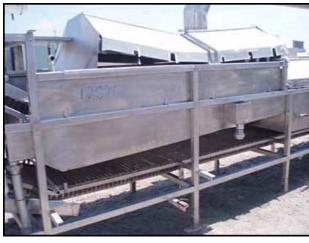

Stainless Steel Belt Blancher - 2 ft. Wide. Chain link belt width: 2 ft. Rod diameter: 0.270 in. Rod pitch: 1-1/2 in. Wire thickness: 0.026 in. Gap: 0.095 in. Maximum aperture/clearance above belt: 2 ft. W x 6-1/2 in. H. Cleat height: 4 in. Conveyor infeed height: 4 ft. Conveyor exit height: 6 ft. 10 in. Steam chamber length: 12 ft. Cooling chamber length: 8 ft. 6 in. Reliance Electric Motor, 1-1/2 hp, 1725 rpm, 208-230/460 V, 5.6/2.8 amps, 60 Hz, 3 phase. Boston Speed Reducer. Taylor Industrial Companies Line-E-Aire Pneumatic Control Valve, range: 3-15 psi, body rating: 150 psi. Inlets: (1) 3/4 in. dia. FNPT (media), (6) 1 in. dia. FNPT ports (sprayers), (1) 2 ft. W x 8 in. H infeed. Outlets: (4) 2 in. dia. FNPT (overflow), (1) 3 in. dia. FNPT (drain), (2) 6 in. dia. ports (drain), (1) 1 ft. 6 in. dia. port (exhaust). Overall dimensions: 31 ft. L x 5 ft. 1 in. W x 8 ft. 6 in. H.