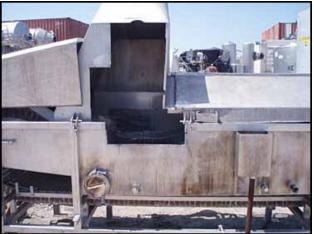

Stainless Steel Belt Blancher - 2 ft. Wide. Chain link belt width: 2 ft. Rod diameter: 0.270 in. Rod pitch: 1-1/2 in. Wire thickness: 0.026 in. Gap: 0.095 in. Maximum aperture/clearance above belt: 2 ft. W x 6-1/2 in. H. Cleat height: 4 in. Conveyor infeed height: 4 ft. Conveyor exit height: 6 ft. 10 in. Steam chamber length: 12 ft. Cooling chamber length: 8 ft. 6 in. Reliance Electric Motor, 1-1/2 hp, 1725 rpm, 208-230/460 V, 5.6/2.8 amps, 60 Hz, 3 phase. Boston Speed Reducer. Taylor Industrial Companies Line-E-Aire Pneumatic Control Valve, range: 3-15 psi, body rating: 150 psi. Inlets: (1) 3/4 in. dia. FNPT (media), (6) 1 in. dia. FNPT ports (sprayers), (1) 2 ft. W x 8 in. H infeed. Outlets: (4) 2 in. dia. FNPT (overflow), (1) 3 in. dia. FNPT (drain), (2) 6 in. dia. ports (drain), (1) 1 ft. 6 in. dia. port (exhaust). Overall dimensions: 31 ft. L x 5 ft. 1 in. W x 8 ft. 6 in. H.