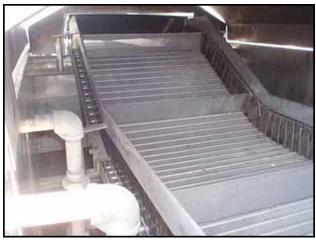

Stainless Steel Belt Blancher - 2 ft. Wide. Chain link belt width: 2 ft. Rod diameter: 0.270 in. Rod pitch: 1-1/2 in. Wire thickness: 0.026 in. Gap: 0.095 in. Maximum aperture/clearance above belt: 2 ft. W x 6-1/2 in. H. Cleat height: 4 in. Conveyor infeed height: 4 ft. Conveyor exit height: 6 ft. 10 in. Steam chamber length: 12 ft. Cooling chamber length: 8 ft. 6 in. Reliance Electric Motor, 1-1/2 hp, 1725 rpm, 208-230/460 V, 5.6/2.8 amps, 60 Hz, 3 phase. Boston Speed Reducer. Taylor Industrial Companies Line-E-Aire Pneumatic Control Valve, range: 3-15 psi, body rating: 150 psi. Inlets: (1) 3/4 in. dia. FNPT (media), (6) 1 in. dia. FNPT ports (sprayers), (1) 2 ft. W x 8 in. H infeed. Outlets: (4) 2 in. dia. FNPT (overflow), (1) 3 in. dia. FNPT (drain), (2) 6 in. dia. ports (drain), (1) 1 ft. 6 in. dia. port (exhaust). Overall dimensions: 31 ft. L x 5 ft. 1 in. W x 8 ft. 6 in. H.