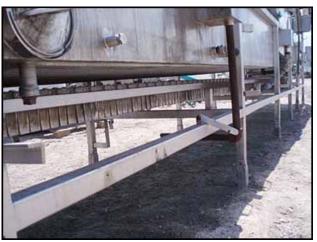

Stainless Steel Belt Blancher - 2 ft. Wide. Chain link belt width: 2 ft. Rod diameter: 0.270 in. Rod pitch: 1-1/2 in. Wire thickness: 0.026 in. Gap: 0.095 in. Maximum aperture/clearance above belt: 2 ft. W x 6-1/2 in. H. Cleat height: 4 in. Conveyor infeed height: 4 ft. Conveyor exit height: 6 ft. 10 in. Steam chamber length: 12 ft. Cooling chamber length: 8 ft. 6 in. Reliance Electric Motor, 1-1/2 hp, 1725 rpm, 208-230/460 V, 5.6/2.8 amps, 60 Hz, 3 phase. Boston Speed Reducer. Taylor Industrial Companies Line-E-Aire Pneumatic Control Valve, range: 3-15 psi, body rating: 150 psi. Inlets: (1) 3/4 in. dia. FNPT (media), (6) 1 in. dia. FNPT ports (sprayers), (1) 2 ft. W x 8 in. H infeed. Outlets: (4) 2 in. dia. FNPT (overflow), (1) 3 in. dia. FNPT (drain), (2) 6 in. dia. ports (drain), (1) 1 ft. 6 in. dia. port (exhaust). Overall dimensions: 31 ft. L x 5 ft. 1 in. W x 8 ft. 6 in. H.