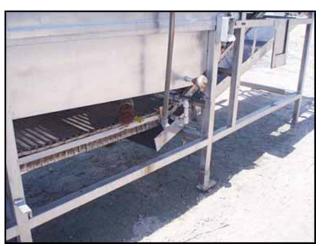

Stainless Steel Belt Blancher - 2 ft. Wide. Chain link belt width: 2 ft. Rod diameter: 0.270 in. Rod pitch: 1-1/2 in. Wire thickness: 0.026 in. Gap: 0.095 in. Maximum aperture/clearance above belt: 2 ft. W x 6-1/2 in. H. Cleat height: 4 in. Conveyor infeed height: 4 ft. Conveyor exit height: 6 ft. 10 in. Steam chamber length: 12 ft. Cooling chamber length: 8 ft. 6 in. Reliance Electric Motor, 1-1/2 hp, 1725 rpm, 208-230/460 V, 5.6/2.8 amps, 60 Hz, 3 phase. Boston Speed Reducer. Taylor Industrial Companies Line-E-Aire Pneumatic Control Valve, range: 3-15 psi, body rating: 150 psi. Inlets: (1) 3/4 in. dia. FNPT (media), (6) 1 in. dia. FNPT ports (sprayers), (1) 2 ft. W x 8 in. H infeed. Outlets: (4) 2 in. dia. FNPT (overflow), (1) 3 in. dia. FNPT (drain), (2) 6 in. dia. ports (drain), (1) 1 ft. 6 in. dia. port (exhaust). Overall dimensions: 31 ft. L x 5 ft. 1 in. W x 8 ft. 6 in. H.