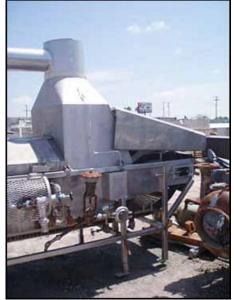

Stainless Steel Belt Blancher - 2 ft. Wide. Chain link belt width: 2 ft. Rod diameter: 0.270 in. Rod pitch: 1-1/2 in. Wire thickness: 0.026 in. Gap: 0.095 in. Maximum aperture/clearance above belt: 2 ft. W x 6-1/2 in. H. Cleat height: 4 in. Conveyor infeed height: 4 ft. Conveyor exit height: 6 ft. 10 in. Steam chamber length: 12 ft. Cooling chamber length: 8 ft. 6 in. Reliance Electric Motor, 1-1/2 hp, 1725 rpm, 208-230/460 V, 5.6/2.8 amps, 60 Hz, 3 phase. Boston Speed Reducer. Taylor Industrial Companies Line-E-Aire Pneumatic Control Valve, range: 3-15 psi, body rating: 150 psi. Inlets: (1) 3/4 in. dia. FNPT (media), (6) 1 in. dia. FNPT ports (sprayers), (1) 2 ft. W x 8 in. H infeed. Outlets: (4) 2 in. dia. FNPT (overflow), (1) 3 in. dia. FNPT (drain), (2) 6 in. dia. ports (drain), (1) 1 ft. 6 in. dia. port (exhaust). Overall dimensions: 31 ft. L x 5 ft. 1 in. W x 8 ft. 6 in. H.