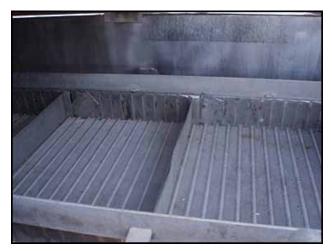

Stainless Steel Belt Blancher - 2 ft. Wide. Chain link belt width: 2 ft. Rod diameter: 0.270 in. Rod pitch: 1-1/2 in. Wire thickness: 0.026 in. Gap: 0.095 in. Maximum aperture/clearance above belt: 2 ft. W x 6-1/2 in. H. Cleat height: 4 in. Conveyor infeed height: 4 ft. Conveyor exit height: 6 ft. 10 in. Steam chamber length: 12 ft. Cooling chamber length: 8 ft. 6 in. Reliance Electric Motor, 1-1/2 hp, 1725 rpm, 208-230/460 V, 5.6/2.8 amps, 60 Hz, 3 phase. Boston Speed Reducer. Taylor Industrial Companies Line-E-Aire Pneumatic Control Valve, range: 3-15 psi, body rating: 150 psi. Inlets: (1) 3/4 in. dia. FNPT (media), (6) 1 in. dia. FNPT ports (sprayers), (1) 2 ft. W x 8 in. H infeed. Outlets: (4) 2 in. dia. FNPT (overflow), (1) 3 in. dia. FNPT (drain), (2) 6 in. dia. ports (drain), (1) 1 ft. 6 in. dia. port (exhaust). Overall dimensions: 31 ft. L x 5 ft. 1 in. W x 8 ft. 6 in. H.