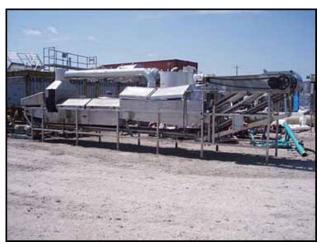

| Stainless Steel Belt Blancher - 2 ft. Wide |             |
|--------------------------------------------|-------------|
| Mfg:                                       | Model:      |
| Stock No.: DWKN208.60                      | Serial No.: |

Stainless Steel Belt Blancher - 2 ft. Wide. Chain link belt width: 2 ft. Rod diameter: 0.270 in. Rod pitch: 1-1/2 in. Wire thickness: 0.026 in. Gap: 0.095 in. Maximum aperture/clearance above belt: 2 ft. W x 6-1/2 in. H. Cleat height: 4 in. Conveyor infeed height: 4 ft. Conveyor exit height: 6 ft. 10 in. Steam chamber length: 12 ft. Cooling chamber length: 8 ft. 6 in. Reliance Electric Motor, 1-1/2 hp, 1725 rpm, 208-230/460 V, 5.6/2.8 amps, 60 Hz, 3 phase. Boston Speed Reducer. Taylor Industrial Companies Line-E-Aire Pneumatic Control Valve, range: 3-15 psi, body rating: 150 psi. Inlets: (1) 3/4 in. dia. FNPT (media), (6) 1 in. dia. FNPT ports (sprayers), (1) 2 ft. W x 8 in. H infeed. Outlets: (4) 2 in. dia. FNPT (overflow), (1) 3 in. dia. FNPT (drain), (2) 6 in. dia. ports (drain), (1) 1 ft. 6 in. dia. port (exhaust). Overall dimensions: 31 ft. L x 5 ft. 1 in. W x 8 ft. 6 in. H.