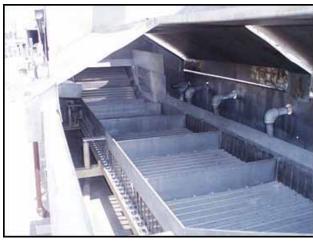

| Stainless Steel Belt Blancher - 2 ft. Wide |             |
|--------------------------------------------|-------------|
| Mfg:                                       | Model:      |
| Stock No.: DWKN208.60                      | Serial No.: |

Stainless Steel Belt Blancher - 2 ft. Wide. Chain link belt width: 2 ft. Rod diameter: 0.270 in. Rod pitch: 1-1/2 in. Wire thickness: 0.026 in. Gap: 0.095 in. Maximum aperture/clearance above belt: 2 ft. W x 6-1/2 in. H. Cleat height: 4 in. Conveyor infeed height: 4 ft. Conveyor exit height: 6 ft. 10 in. Steam chamber length: 12 ft. Cooling chamber length: 8 ft. 6 in. Reliance Electric Motor, 1-1/2 hp, 1725 rpm, 208-230/460 V, 5.6/2.8 amps, 60 Hz, 3 phase. Boston Speed Reducer. Taylor Industrial Companies Line-E-Aire Pneumatic Control Valve, range: 3-15 psi, body rating: 150 psi. Inlets: (1) 3/4 in. dia. FNPT (media), (6) 1 in. dia. FNPT ports (sprayers), (1) 2 ft. W x 8 in. H infeed. Outlets: (4) 2 in. dia. FNPT (overflow), (1) 3 in. dia. FNPT (drain), (2) 6 in. dia. ports (drain), (1) 1 ft. 6 in. dia. port (exhaust). Overall dimensions: 31 ft. L x 5 ft. 1 in. W x 8 ft. 6 in. H.