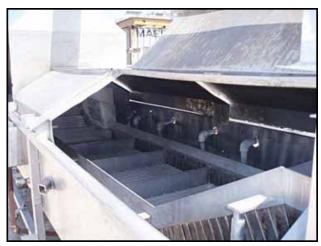

Stainless Steel Belt Blancher - 2 ft. Wide. Chain link belt width: 2 ft. Rod diameter: 0.270 in. Rod pitch: 1-1/2 in. Wire thickness: 0.026 in. Gap: 0.095 in. Maximum aperture/clearance above belt: 2 ft. W x 6-1/2 in. H. Cleat height: 4 in. Conveyor infeed height: 4 ft. Conveyor exit height: 6 ft. 10 in. Steam chamber length: 12 ft. Cooling chamber length: 8 ft. 6 in. Reliance Electric Motor, 1-1/2 hp, 1725 rpm, 208-230/460 V, 5.6/2.8 amps, 60 Hz, 3 phase. Boston Speed Reducer. Taylor Industrial Companies Line-E-Aire Pneumatic Control Valve, range: 3-15 psi, body rating: 150 psi. Inlets: (1) 3/4 in. dia. FNPT (media), (6) 1 in. dia. FNPT ports (sprayers), (1) 2 ft. W x 8 in. H infeed. Outlets: (4) 2 in. dia. FNPT (overflow), (1) 3 in. dia. FNPT (drain), (2) 6 in. dia. ports (drain), (1) 1 ft. 6 in. dia. port (exhaust). Overall dimensions: 31 ft. L x 5 ft. 1 in. W x 8 ft. 6 in. H.