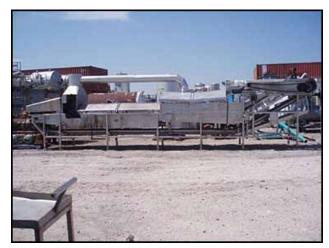

| Stainless Steel Belt Blancher - 2 ft. Wide |             |
|--------------------------------------------|-------------|
| Mfg:                                       | Model:      |
| Stock No.: DWKN208.60                      | Serial No.: |

Stainless Steel Belt Blancher - 2 ft. Wide. Chain link belt width: 2 ft. Rod diameter: 0.270 in. Rod pitch: 1-1/2 in. Wire thickness: 0.026 in. Gap: 0.095 in. Maximum aperture/clearance above belt: 2 ft. W x 6-1/2 in. H. Cleat height: 4 in. Conveyor infeed height: 4 ft. Conveyor exit height: 6 ft. 10 in. Steam chamber length: 12 ft. Cooling chamber length: 8 ft. 6 in. Reliance Electric Motor, 1-1/2 hp, 1725 rpm, 208-230/460 V, 5.6/2.8 amps, 60 Hz, 3 phase. Boston Speed Reducer. Taylor Industrial Companies Line-E-Aire Pneumatic Control Valve, range: 3-15 psi, body rating: 150 psi. Inlets: (1) 3/4 in. dia. FNPT (media), (6) 1 in. dia. FNPT ports (sprayers), (1) 2 ft. W x 8 in. H infeed. Outlets: (4) 2 in. dia. FNPT (overflow), (1) 3 in. dia. FNPT (drain), (2) 6 in. dia. ports (drain), (1) 1 ft. 6 in. dia. port (exhaust). Overall dimensions: 31 ft. L x 5 ft. 1 in. W x 8 ft. 6 in. H.