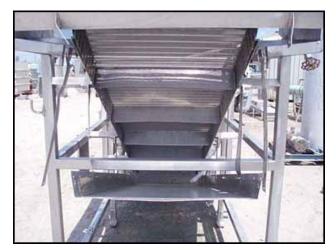

| Stainless Steel Belt Blancher - 2 ft. Wide |             |
|--------------------------------------------|-------------|
| Mfg:                                       | Model:      |
| Stock No.: DWKN208.60                      | Serial No.: |

Stainless Steel Belt Blancher - 2 ft. Wide. Chain link belt width: 2 ft. Rod diameter: 0.270 in. Rod pitch: 1-1/2 in. Wire thickness: 0.026 in. Gap: 0.095 in. Maximum aperture/clearance above belt: 2 ft. W x 6-1/2 in. H. Cleat height: 4 in. Conveyor infeed height: 4 ft. Conveyor exit height: 6 ft. 10 in. Steam chamber length: 12 ft. Cooling chamber length: 8 ft. 6 in. Reliance Electric Motor, 1-1/2 hp, 1725 rpm, 208-230/460 V, 5.6/2.8 amps, 60 Hz, 3 phase. Boston Speed Reducer. Taylor Industrial Companies Line-E-Aire Pneumatic Control Valve, range: 3-15 psi, body rating: 150 psi. Inlets: (1) 3/4 in. dia. FNPT (media), (6) 1 in. dia. FNPT ports (sprayers), (1) 2 ft. W x 8 in. H infeed. Outlets: (4) 2 in. dia. FNPT (overflow), (1) 3 in. dia. FNPT (drain), (2) 6 in. dia. ports (drain), (1) 1 ft. 6 in. dia. port (exhaust). Overall dimensions: 31 ft. L x 5 ft. 1 in. W x 8 ft. 6 in. H.