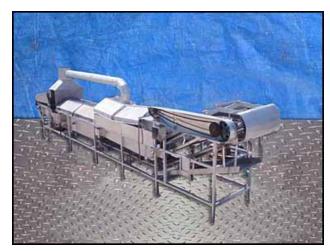

| Stainless Steel Belt Blancher - 2 ft. Wide |             |
|--------------------------------------------|-------------|
| Mfg:                                       | Model:      |
| Stock No.: DWKN208.60                      | Serial No.: |

Stainless Steel Belt Blancher - 2 ft. Wide. Chain link belt width: 2 ft. Rod diameter: 0.270 in. Rod pitch: 1-1/2 in. Wire thickness: 0.026 in. Gap: 0.095 in. Maximum aperture/clearance above belt: 2 ft. W x 6-1/2 in. H. Cleat height: 4 in. Conveyor infeed height: 4 ft. Conveyor exit height: 6 ft. 10 in. Steam chamber length: 12 ft. Cooling chamber length: 8 ft. 6 in. Reliance Electric Motor, 1-1/2 hp, 1725 rpm, 208-230/460 V, 5.6/2.8 amps, 60 Hz, 3 phase. Boston Speed Reducer. Taylor Industrial Companies Line-E-Aire Pneumatic Control Valve, range: 3-15 psi, body rating: 150 psi. Inlets: (1) 3/4 in. dia. FNPT (media), (6) 1 in. dia. FNPT ports (sprayers), (1) 2 ft. W x 8 in. H infeed. Outlets: (4) 2 in. dia. FNPT (overflow), (1) 3 in. dia. FNPT (drain), (2) 6 in. dia. ports (drain), (1) 1 ft. 6 in. dia. port (exhaust). Overall dimensions: 31 ft. L x 5 ft. 1 in. W x 8 ft. 6 in. H.