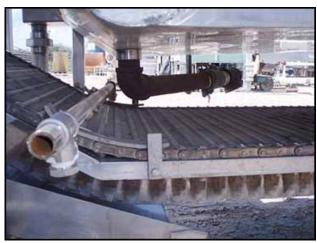

Stainless Steel Belt Blancher - 2 ft. Wide. Chain link belt width: 2 ft. Rod diameter: 0.270 in. Rod pitch: 1-1/2 in. Wire thickness: 0.026 in. Gap: 0.095 in. Maximum aperture/clearance above belt: 2 ft. W x 6-1/2 in. H. Cleat height: 4 in. Conveyor infeed height: 4 ft. Conveyor exit height: 6 ft. 10 in. Steam chamber length: 12 ft. Cooling chamber length: 8 ft. 6 in. Reliance Electric Motor, 1-1/2 hp, 1725 rpm, 208-230/460 V, 5.6/2.8 amps, 60 Hz, 3 phase. Boston Speed Reducer. Taylor Industrial Companies Line-E-Aire Pneumatic Control Valve, range: 3-15 psi, body rating: 150 psi. Inlets: (1) 3/4 in. dia. FNPT (media), (6) 1 in. dia. FNPT ports (sprayers), (1) 2 ft. W x 8 in. H infeed. Outlets: (4) 2 in. dia. FNPT (overflow), (1) 3 in. dia. FNPT (drain), (2) 6 in. dia. ports (drain), (1) 1 ft. 6 in. dia. port (exhaust). Overall dimensions: 31 ft. L x 5 ft. 1 in. W x 8 ft. 6 in. H.