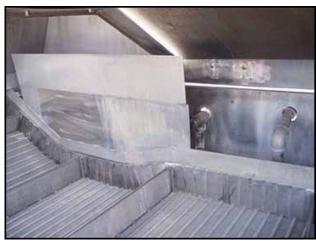

Stainless Steel Belt Blancher - 2 ft. Wide. Chain link belt width: 2 ft. Rod diameter: 0.270 in. Rod pitch: 1-1/2 in. Wire thickness: 0.026 in. Gap: 0.095 in. Maximum aperture/clearance above belt: 2 ft. W x 6-1/2 in. H. Cleat height: 4 in. Conveyor infeed height: 4 ft. Conveyor exit height: 6 ft. 10 in. Steam chamber length: 12 ft. Cooling chamber length: 8 ft. 6 in. Reliance Electric Motor, 1-1/2 hp, 1725 rpm, 208-230/460 V, 5.6/2.8 amps, 60 Hz, 3 phase. Boston Speed Reducer. Taylor Industrial Companies Line-E-Aire Pneumatic Control Valve, range: 3-15 psi, body rating: 150 psi. Inlets: (1) 3/4 in. dia. FNPT (media), (6) 1 in. dia. FNPT ports (sprayers), (1) 2 ft. W x 8 in. H infeed. Outlets: (4) 2 in. dia. FNPT (overflow), (1) 3 in. dia. FNPT (drain), (2) 6 in. dia. ports (drain), (1) 1 ft. 6 in. dia. port (exhaust). Overall dimensions: 31 ft. L x 5 ft. 1 in. W x 8 ft. 6 in. H.