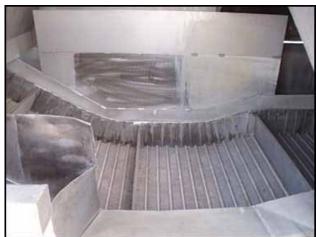

Stainless Steel Belt Blancher - 2 ft. Wide. Chain link belt width: 2 ft. Rod diameter: 0.270 in. Rod pitch: 1-1/2 in. Wire thickness: 0.026 in. Gap: 0.095 in. Maximum aperture/clearance above belt: 2 ft. W x 6-1/2 in. H. Cleat height: 4 in. Conveyor infeed height: 4 ft. Conveyor exit height: 6 ft. 10 in. Steam chamber length: 12 ft. Cooling chamber length: 8 ft. 6 in. Reliance Electric Motor, 1-1/2 hp, 1725 rpm, 208-230/460 V, 5.6/2.8 amps, 60 Hz, 3 phase. Boston Speed Reducer. Taylor Industrial Companies Line-E-Aire Pneumatic Control Valve, range: 3-15 psi, body rating: 150 psi. Inlets: (1) 3/4 in. dia. FNPT (media), (6) 1 in. dia. FNPT ports (sprayers), (1) 2 ft. W x 8 in. H infeed. Outlets: (4) 2 in. dia. FNPT (overflow), (1) 3 in. dia. FNPT (drain), (2) 6 in. dia. ports (drain), (1) 1 ft. 6 in. dia. port (exhaust). Overall dimensions: 31 ft. L x 5 ft. 1 in. W x 8 ft. 6 in. H.