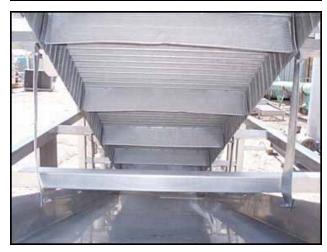

Stainless Steel Belt Blancher - 2 ft. Wide. Chain link belt width: 2 ft. Rod diameter: 0.270 in. Rod pitch: 1-1/2 in. Wire thickness: 0.026 in. Gap: 0.095 in. Maximum aperture/clearance above belt: 2 ft. W x 6-1/2 in. H. Cleat height: 4 in. Conveyor infeed height: 4 ft. Conveyor exit height: 6 ft. 10 in. Steam chamber length: 12 ft. Cooling chamber length: 8 ft. 6 in. Reliance Electric Motor, 1-1/2 hp, 1725 rpm, 208-230/460 V, 5.6/2.8 amps, 60 Hz, 3 phase. Boston Speed Reducer. Taylor Industrial Companies Line-E-Aire Pneumatic Control Valve, range: 3-15 psi, body rating: 150 psi. Inlets: (1) 3/4 in. dia. FNPT (media), (6) 1 in. dia. FNPT ports (sprayers), (1) 2 ft. W x 8 in. H infeed. Outlets: (4) 2 in. dia. FNPT (overflow), (1) 3 in. dia. FNPT (drain), (2) 6 in. dia. ports (drain), (1) 1 ft. 6 in. dia. port (exhaust). Overall dimensions: 31 ft. L x 5 ft. 1 in. W x 8 ft. 6 in. H.