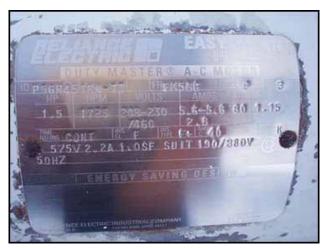

Stainless Steel Belt Blancher - 2 ft. Wide. Chain link belt width: 2 ft. Rod diameter: 0.270 in. Rod pitch: 1-1/2 in. Wire thickness: 0.026 in. Gap: 0.095 in. Maximum aperture/clearance above belt: 2 ft. W x 6-1/2 in. H. Cleat height: 4 in. Conveyor infeed height: 4 ft. Conveyor exit height: 6 ft. 10 in. Steam chamber length: 12 ft. Cooling chamber length: 8 ft. 6 in. Reliance Electric Motor, 1-1/2 hp, 1725 rpm, 208-230/460 V, 5.6/2.8 amps, 60 Hz, 3 phase. Boston Speed Reducer. Taylor Industrial Companies Line-E-Aire Pneumatic Control Valve, range: 3-15 psi, body rating: 150 psi. Inlets: (1) 3/4 in. dia. FNPT (media), (6) 1 in. dia. FNPT ports (sprayers), (1) 2 ft. W x 8 in. H infeed. Outlets: (4) 2 in. dia. FNPT (overflow), (1) 3 in. dia. FNPT (drain), (2) 6 in. dia. ports (drain), (1) 1 ft. 6 in. dia. port (exhaust). Overall dimensions: 31 ft. L x 5 ft. 1 in. W x 8 ft. 6 in. H.