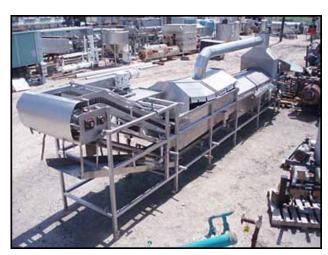

| Stainless Steel Belt Blancher - 2 ft. Wide |             |
|--------------------------------------------|-------------|
| Mfg:                                       | Model:      |
| Stock No.: DWKN208.60                      | Serial No.: |

Stainless Steel Belt Blancher - 2 ft. Wide. Chain link belt width: 2 ft. Rod diameter: 0.270 in. Rod pitch: 1-1/2 in. Wire thickness: 0.026 in. Gap: 0.095 in. Maximum aperture/clearance above belt: 2 ft. W x 6-1/2 in. H. Cleat height: 4 in. Conveyor infeed height: 4 ft. Conveyor exit height: 6 ft. 10 in. Steam chamber length: 12 ft. Cooling chamber length: 8 ft. 6 in. Reliance Electric Motor, 1-1/2 hp, 1725 rpm, 208-230/460 V, 5.6/2.8 amps, 60 Hz, 3 phase. Boston Speed Reducer. Taylor Industrial Companies Line-E-Aire Pneumatic Control Valve, range: 3-15 psi, body rating: 150 psi. Inlets: (1) 3/4 in. dia. FNPT (media), (6) 1 in. dia. FNPT ports (sprayers), (1) 2 ft. W x 8 in. H infeed. Outlets: (4) 2 in. dia. FNPT (overflow), (1) 3 in. dia. FNPT (drain), (2) 6 in. dia. ports (drain), (1) 1 ft. 6 in. dia. port (exhaust). Overall dimensions: 31 ft. L x 5 ft. 1 in. W x 8 ft. 6 in. H.