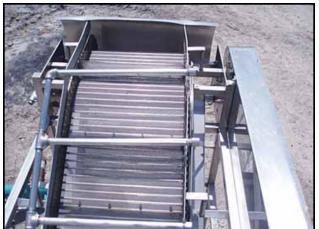

Stainless Steel Belt Blancher - 2 ft. Wide. Chain link belt width: 2 ft. Rod diameter: 0.270 in. Rod pitch: 1-1/2 in. Wire thickness: 0.026 in. Gap: 0.095 in. Maximum aperture/clearance above belt: 2 ft. W x 6-1/2 in. H. Cleat height: 4 in. Conveyor infeed height: 4 ft. Conveyor exit height: 6 ft. 10 in. Steam chamber length: 12 ft. Cooling chamber length: 8 ft. 6 in. Reliance Electric Motor, 1-1/2 hp, 1725 rpm, 208-230/460 V, 5.6/2.8 amps, 60 Hz, 3 phase. Boston Speed Reducer. Taylor Industrial Companies Line-E-Aire Pneumatic Control Valve, range: 3-15 psi, body rating: 150 psi. Inlets: (1) 3/4 in. dia. FNPT (media), (6) 1 in. dia. FNPT ports (sprayers), (1) 2 ft. W x 8 in. H infeed. Outlets: (4) 2 in. dia. FNPT (overflow), (1) 3 in. dia. FNPT (drain), (2) 6 in. dia. ports (drain), (1) 1 ft. 6 in. dia. port (exhaust). Overall dimensions: 31 ft. L x 5 ft. 1 in. W x 8 ft. 6 in. H.