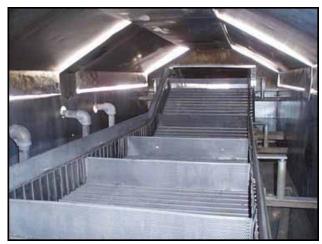

Stainless Steel Belt Blancher - 2 ft. Wide. Chain link belt width: 2 ft. Rod diameter: 0.270 in. Rod pitch: 1-1/2 in. Wire thickness: 0.026 in. Gap: 0.095 in. Maximum aperture/clearance above belt: 2 ft. W x 6-1/2 in. H. Cleat height: 4 in. Conveyor infeed height: 4 ft. Conveyor exit height: 6 ft. 10 in. Steam chamber length: 12 ft. Cooling chamber length: 8 ft. 6 in. Reliance Electric Motor, 1-1/2 hp, 1725 rpm, 208-230/460 V, 5.6/2.8 amps, 60 Hz, 3 phase. Boston Speed Reducer. Taylor Industrial Companies Line-E-Aire Pneumatic Control Valve, range: 3-15 psi, body rating: 150 psi. Inlets: (1) 3/4 in. dia. FNPT (media), (6) 1 in. dia. FNPT ports (sprayers), (1) 2 ft. W x 8 in. H infeed. Outlets: (4) 2 in. dia. FNPT (overflow), (1) 3 in. dia. FNPT (drain), (2) 6 in. dia. ports (drain), (1) 1 ft. 6 in. dia. port (exhaust). Overall dimensions: 31 ft. L x 5 ft. 1 in. W x 8 ft. 6 in. H.