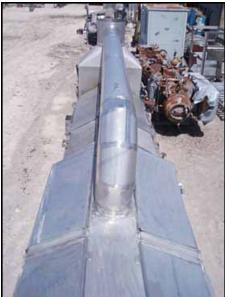

Stainless Steel Belt Blancher - 2 ft. Wide. Chain link belt width: 2 ft. Rod diameter: 0.270 in. Rod pitch: 1-1/2 in. Wire thickness: 0.026 in. Gap: 0.095 in. Maximum aperture/clearance above belt: 2 ft. W x 6-1/2 in. H. Cleat height: 4 in. Conveyor infeed height: 4 ft. Conveyor exit height: 6 ft. 10 in. Steam chamber length: 12 ft. Cooling chamber length: 8 ft. 6 in. Reliance Electric Motor, 1-1/2 hp, 1725 rpm, 208-230/460 V, 5.6/2.8 amps, 60 Hz, 3 phase. Boston Speed Reducer. Taylor Industrial Companies Line-E-Aire Pneumatic Control Valve, range: 3-15 psi, body rating: 150 psi. Inlets: (1) 3/4 in. dia. FNPT (media), (6) 1 in. dia. FNPT ports (sprayers), (1) 2 ft. W x 8 in. H infeed. Outlets: (4) 2 in. dia. FNPT (overflow), (1) 3 in. dia. FNPT (drain), (2) 6 in. dia. ports (drain), (1) 1 ft. 6 in. dia. port (exhaust). Overall dimensions: 31 ft. L x 5 ft. 1 in. W x 8 ft. 6 in. H.