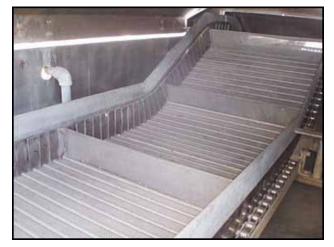

Stainless Steel Belt Blancher - 2 ft. Wide. Chain link belt width: 2 ft. Rod diameter: 0.270 in. Rod pitch: 1-1/2 in. Wire thickness: 0.026 in. Gap: 0.095 in. Maximum aperture/clearance above belt: 2 ft. W x 6-1/2 in. H. Cleat height: 4 in. Conveyor infeed height: 4 ft. Conveyor exit height: 6 ft. 10 in. Steam chamber length: 12 ft. Cooling chamber length: 8 ft. 6 in. Reliance Electric Motor, 1-1/2 hp, 1725 rpm, 208-230/460 V, 5.6/2.8 amps, 60 Hz, 3 phase. Boston Speed Reducer. Taylor Industrial Companies Line-E-Aire Pneumatic Control Valve, range: 3-15 psi, body rating: 150 psi. Inlets: (1) 3/4 in. dia. FNPT (media), (6) 1 in. dia. FNPT ports (sprayers), (1) 2 ft. W x 8 in. H infeed. Outlets: (4) 2 in. dia. FNPT (overflow), (1) 3 in. dia. FNPT (drain), (2) 6 in. dia. ports (drain), (1) 1 ft. 6 in. dia. port (exhaust). Overall dimensions: 31 ft. L x 5 ft. 1 in. W x 8 ft. 6 in. H.