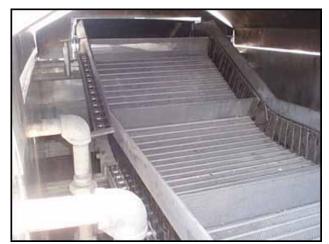

Stainless Steel Belt Blancher - 2 ft. Wide. Chain link belt width: 2 ft. Rod diameter: 0.270 in. Rod pitch: 1-1/2 in. Wire thickness: 0.026 in. Gap: 0.095 in. Maximum aperture/clearance above belt: 2 ft. W x 6-1/2 in. H. Cleat height: 4 in. Conveyor infeed height: 4 ft. Conveyor exit height: 6 ft. 10 in. Steam chamber length: 12 ft. Cooling chamber length: 8 ft. 6 in. Reliance Electric Motor, 1-1/2 hp, 1725 rpm, 208-230/460 V, 5.6/2.8 amps, 60 Hz, 3 phase. Boston Speed Reducer. Taylor Industrial Companies Line-E-Aire Pneumatic Control Valve, range: 3-15 psi, body rating: 150 psi. Inlets: (1) 3/4 in. dia. FNPT (media), (6) 1 in. dia. FNPT ports (sprayers), (1) 2 ft. W x 8 in. H infeed. Outlets: (4) 2 in. dia. FNPT (overflow), (1) 3 in. dia. FNPT (drain), (2) 6 in. dia. ports (drain), (1) 1 ft. 6 in. dia. port (exhaust). Overall dimensions: 31 ft. L x 5 ft. 1 in. W x 8 ft. 6 in. H.