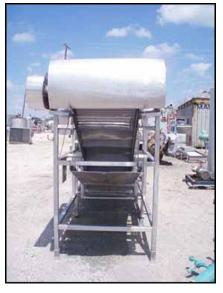

| Stainless Steel Belt Blancher - 2 ft. Wide |             |
|--------------------------------------------|-------------|
| Mfg:                                       | Model:      |
| Stock No.: DWKN208.60                      | Serial No.: |

Stainless Steel Belt Blancher - 2 ft. Wide. Chain link belt width: 2 ft. Rod diameter: 0.270 in. Rod pitch: 1-1/2 in. Wire thickness: 0.026 in. Gap: 0.095 in. Maximum aperture/clearance above belt: 2 ft. W x 6-1/2 in. H. Cleat height: 4 in. Conveyor infeed height: 4 ft. Conveyor exit height: 6 ft. 10 in. Steam chamber length: 12 ft. Cooling chamber length: 8 ft. 6 in. Reliance Electric Motor, 1-1/2 hp, 1725 rpm, 208-230/460 V, 5.6/2.8 amps, 60 Hz, 3 phase. Boston Speed Reducer. Taylor Industrial Companies Line-E-Aire Pneumatic Control Valve, range: 3-15 psi, body rating: 150 psi. Inlets: (1) 3/4 in. dia. FNPT (media), (6) 1 in. dia. FNPT ports (sprayers), (1) 2 ft. W x 8 in. H infeed. Outlets: (4) 2 in. dia. FNPT (overflow), (1) 3 in. dia. FNPT (drain), (2) 6 in. dia. ports (drain), (1) 1 ft. 6 in. dia. port (exhaust). Overall dimensions: 31 ft. L x 5 ft. 1 in. W x 8 ft. 6 in. H.