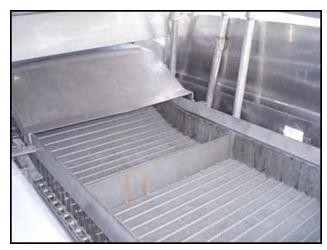

| Stainless Steel Belt Blancher - 2 ft. Wide |             |
|--------------------------------------------|-------------|
| Mfg:                                       | Model:      |
| Stock No.: DWKN208.60                      | Serial No.: |

Stainless Steel Belt Blancher - 2 ft. Wide. Chain link belt width: 2 ft. Rod diameter: 0.270 in. Rod pitch: 1-1/2 in. Wire thickness: 0.026 in. Gap: 0.095 in. Maximum aperture/clearance above belt: 2 ft. W x 6-1/2 in. H. Cleat height: 4 in. Conveyor infeed height: 4 ft. Conveyor exit height: 6 ft. 10 in. Steam chamber length: 12 ft. Cooling chamber length: 8 ft. 6 in. Reliance Electric Motor, 1-1/2 hp, 1725 rpm, 208-230/460 V, 5.6/2.8 amps, 60 Hz, 3 phase. Boston Speed Reducer. Taylor Industrial Companies Line-E-Aire Pneumatic Control Valve, range: 3-15 psi, body rating: 150 psi. Inlets: (1) 3/4 in. dia. FNPT (media), (6) 1 in. dia. FNPT ports (sprayers), (1) 2 ft. W x 8 in. H infeed. Outlets: (4) 2 in. dia. FNPT (overflow), (1) 3 in. dia. FNPT (drain), (2) 6 in. dia. ports (drain), (1) 1 ft. 6 in. dia. port (exhaust). Overall dimensions: 31 ft. L x 5 ft. 1 in. W x 8 ft. 6 in. H.