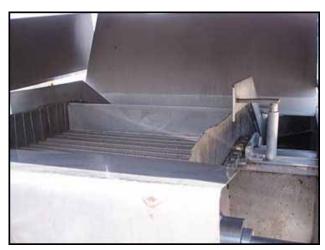

Stainless Steel Belt Blancher - 2 ft. Wide. Chain link belt width: 2 ft. Rod diameter: 0.270 in. Rod pitch: 1-1/2 in. Wire thickness: 0.026 in. Gap: 0.095 in. Maximum aperture/clearance above belt: 2 ft. W x 6-1/2 in. H. Cleat height: 4 in. Conveyor infeed height: 4 ft. Conveyor exit height: 6 ft. 10 in. Steam chamber length: 12 ft. Cooling chamber length: 8 ft. 6 in. Reliance Electric Motor, 1-1/2 hp, 1725 rpm, 208-230/460 V, 5.6/2.8 amps, 60 Hz, 3 phase. Boston Speed Reducer. Taylor Industrial Companies Line-E-Aire Pneumatic Control Valve, range: 3-15 psi, body rating: 150 psi. Inlets: (1) 3/4 in. dia. FNPT (media), (6) 1 in. dia. FNPT ports (sprayers), (1) 2 ft. W x 8 in. H infeed. Outlets: (4) 2 in. dia. FNPT (overflow), (1) 3 in. dia. FNPT (drain), (2) 6 in. dia. ports (drain), (1) 1 ft. 6 in. dia. port (exhaust). Overall dimensions: 31 ft. L x 5 ft. 1 in. W x 8 ft. 6 in. H.