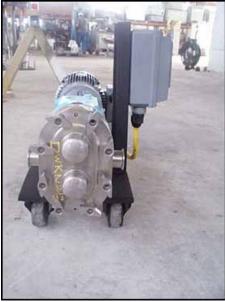

| Waukesha 30 Positive Displacement Pump |                     |
|----------------------------------------|---------------------|
| Mfg: Waukesha                          | Model: 30           |
| Stock No.: DWKN213.15                  | Serial No.: 82613SS |

Waukesha 30 Positive Displacement Pump. Model: 30. S/N: 82613SS. Flow rate for new pump is 30 gpm with required horsepower. Current capacity with drive: 25 gpm. Discuss with salesperson your process and product to determine if this refurbished pump should handle your specific duty. Features include: easy cleaning and disassembly, three-way mounting options, and non-galling Waukesha "88" alloy rotors. Maximum pressure: 200 psi. Maximum speed: 600 rpm. Temperature range: -40°F to 300°F. 316 Stainless steel pump body, cover and shaft. 2hp SEW Eurodrive in-line gear motor, 3.95-1 ratio, 435rpm output at pump, 230/460V, 3-ph, 60hz, with manual starter. 1-1/2" tri-clamp inlet & outlet. Unit is mounted on a 1 ft. x 2 ft. 6 in. stainless steel base plate with casters.(ACN72).