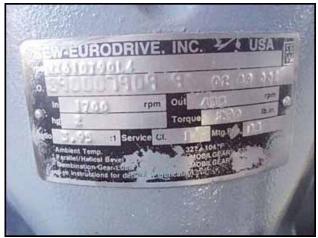

Waukesha 30 Positive Displacement Pump. Model: 30. S/N: 82613SS. Flow rate for new pump is 30 gpm with required horsepower. Current capacity with drive: 25 gpm. Discuss with salesperson your process and product to determine if this refurbished pump should handle your specific duty. Features include: easy cleaning and disassembly, three-way mounting options, and non-galling Waukesha "88" alloy rotors. Maximum pressure: 200 psi. Maximum speed: 600 rpm. Temperature range: -40°F to 300°F. 316 Stainless steel pump body, cover and shaft. 2hp SEW Eurodrive in-line gear motor, 3.95-1 ratio, 435rpm output at pump, 230/460V, 3-ph, 60hz, with manual starter. 1-1/2" tri-clamp inlet & outlet. Unit is mounted on a 1 ft. x 2 ft. 6 in. stainless steel base plate with casters.(ACN72).