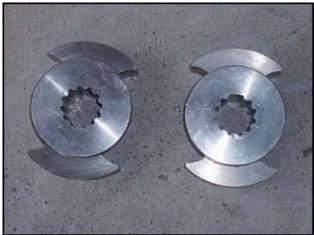

Waukesha 30 Positive Displacement Pump. Model: 30. S/N: 82613SS. Flow rate for new pump is 30 gpm with required horsepower. Current capacity with drive: 25 gpm. Discuss with salesperson your process and product to determine if this refurbished pump should handle your specific duty. Features include: easy cleaning and disassembly, three-way mounting options, and non-galling Waukesha "88" alloy rotors. Maximum pressure: 200 psi. Maximum speed: 600 rpm. Temperature range: -40°F to 300°F. 316 Stainless steel pump body, cover and shaft. 2hp SEW Eurodrive in-line gear motor, 3.95-1 ratio, 435rpm output at pump, 230/460V, 3-ph, 60hz, with manual starter. 1-1/2" tri-clamp inlet & outlet. Unit is mounted on a 1 ft. x 2 ft. 6 in. stainless steel base plate with casters.(ACN72).