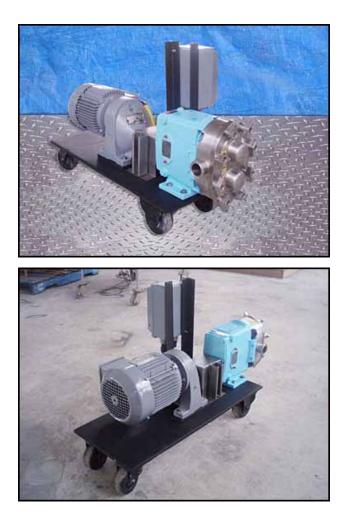

Waukesha 30 Positive Displacement Pump. Model: 30. S/N: 82613SS. Flow rate for new pump is 30 gpm with required horsepower. Current capacity with drive: 25 gpm. Discuss with salesperson your process and product to determine if this refurbished pump should handle your specific duty. Features include: easy cleaning and disassembly, three-way mounting options, and non-galling Waukesha "88" alloy rotors. Maximum pressure: 200 psi. Maximum speed: 600 rpm. Temperature range: -40°F to 300°F. 316 Stainless steel pump body, cover and shaft. 2hp SEW Eurodrive in-line gear motor, 3.95-1 ratio, 435rpm output at pump, 230/460V, 3-ph, 60hz, with manual starter. 1-1/2" tri-clamp inlet & outlet. Unit is mounted on a 1 ft. x 2 ft. 6 in. stainless steel base plate with casters.(ACN72).