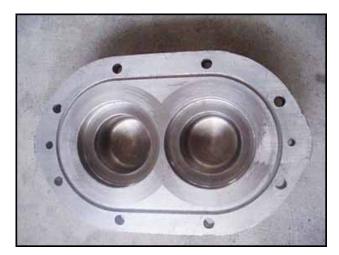

Waukesha 30 Positive Displacement Pump. Model: 30. S/N: 82613SS. Flow rate for new pump is 30 gpm with required horsepower. Current capacity with drive: 25 gpm. Discuss with salesperson your process and product to determine if this refurbished pump should handle your specific duty. Features include: easy cleaning and disassembly, three-way mounting options, and non-galling Waukesha "88" alloy rotors. Maximum pressure: 200 psi. Maximum speed: 600 rpm. Temperature range: -40°F to 300°F. 316 Stainless steel pump body, cover and shaft. 2hp SEW Eurodrive in-line gear motor, 3.95-1 ratio, 435rpm output at pump, 230/460V, 3-ph, 60hz, with manual starter. 1-1/2" tri-clamp inlet & outlet. Unit is mounted on a 1 ft. x 2 ft. 6 in. stainless steel base plate with casters.(ACN72).