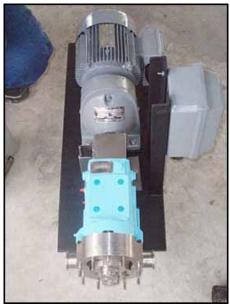

| Waukesha 30 Positive Displacement Pump |                     |
|----------------------------------------|---------------------|
| Mfg: Waukesha                          | Model: 30           |
| Stock No.: DWKN213.15                  | Serial No.: 82613SS |

Waukesha 30 Positive Displacement Pump. Model: 30. S/N: 82613SS. Flow rate for new pump is 30 gpm with required horsepower. Current capacity with drive: 25 gpm. Discuss with salesperson your process and product to determine if this refurbished pump should handle your specific duty. Features include: easy cleaning and disassembly, three-way mounting options, and non-galling Waukesha "88" alloy rotors. Maximum pressure: 200 psi. Maximum speed: 600 rpm. Temperature range: -40°F to 300°F. 316 Stainless steel pump body, cover and shaft. 2hp SEW Eurodrive in-line gear motor, 3.95-1 ratio, 435rpm output at pump, 230/460V, 3-ph, 60hz, with manual starter. 1-1/2" tri-clamp inlet & outlet. Unit is mounted on a 1 ft. x 2 ft. 6 in. stainless steel base plate with casters.(ACN72).