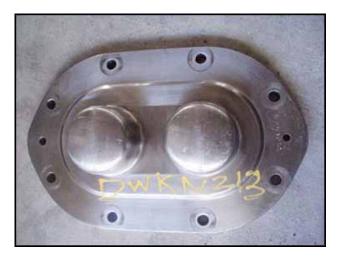

Waukesha 30 Positive Displacement Pump. Model: 30. S/N: 82613SS. Flow rate for new pump is 30 gpm with required horsepower. Current capacity with drive: 25 gpm. Discuss with salesperson your process and product to determine if this refurbished pump should handle your specific duty. Features include: easy cleaning and disassembly, three-way mounting options, and non-galling Waukesha "88" alloy rotors. Maximum pressure: 200 psi. Maximum speed: 600 rpm. Temperature range: -40°F to 300°F. 316 Stainless steel pump body, cover and shaft. 2hp SEW Eurodrive in-line gear motor, 3.95-1 ratio, 435rpm output at pump, 230/460V, 3-ph, 60hz, with manual starter. 1-1/2" tri-clamp inlet & outlet. Unit is mounted on a 1 ft. x 2 ft. 6 in. stainless steel base plate with casters.(ACN72).