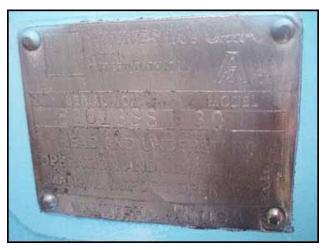

| Waukesha 30 Positive Displacement Pump |                     |
|----------------------------------------|---------------------|
| Mfg: Waukesha                          | Model: 30           |
| Stock No.: DWKN213.15                  | Serial No.: 82613SS |

Waukesha 30 Positive Displacement Pump. Model: 30. S/N: 82613SS. Flow rate for new pump is 30 gpm with required horsepower. Current capacity with drive: 25 gpm. Discuss with salesperson your process and product to determine if this refurbished pump should handle your specific duty. Features include: easy cleaning and disassembly, three-way mounting options, and non-galling Waukesha "88" alloy rotors. Maximum pressure: 200 psi. Maximum speed: 600 rpm. Temperature range: -40°F to 300°F. 316 Stainless steel pump body, cover and shaft. 2hp SEW Eurodrive in-line gear motor, 3.95-1 ratio, 435rpm output at pump, 230/460V, 3-ph, 60hz, with manual starter. 1-1/2" tri-clamp inlet & outlet. Unit is mounted on a 1 ft. x 2 ft. 6 in. stainless steel base plate with casters.(ACN72).