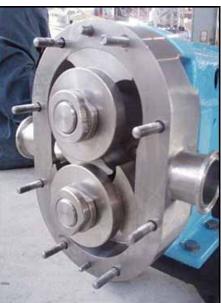

| Waukesha 30 Positive Displacement Pump |                     |
|----------------------------------------|---------------------|
| Mfg: Waukesha                          | Model: 30           |
| Stock No.: DWKN213.15                  | Serial No.: 82613SS |

Waukesha 30 Positive Displacement Pump. Model: 30. S/N: 82613SS. Flow rate for new pump is 30 gpm with required horsepower. Current capacity with drive: 25 gpm. Discuss with salesperson your process and product to determine if this refurbished pump should handle your specific duty. Features include: easy cleaning and disassembly, three-way mounting options, and non-galling Waukesha "88" alloy rotors. Maximum pressure: 200 psi. Maximum speed: 600 rpm. Temperature range: -40°F to 300°F. 316 Stainless steel pump body, cover and shaft. 2hp SEW Eurodrive in-line gear motor, 3.95-1 ratio, 435rpm output at pump, 230/460V, 3-ph, 60hz, with manual starter. 1-1/2" tri-clamp inlet & outlet. Unit is mounted on a 1 ft. x 2 ft. 6 in. stainless steel base plate with casters.(ACN72).