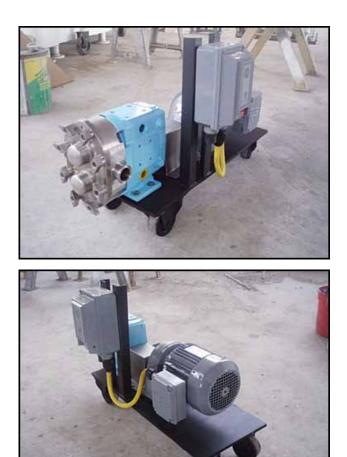

Waukesha 30 Positive Displacement Pump. Model: 30. S/N: 82613SS. Flow rate for new pump is 30 gpm with required horsepower. Current capacity with drive: 25 gpm. Discuss with salesperson your process and product to determine if this refurbished pump should handle your specific duty. Features include: easy cleaning and disassembly, three-way mounting options, and non-galling Waukesha "88" alloy rotors. Maximum pressure: 200 psi. Maximum speed: 600 rpm. Temperature range: -40°F to 300°F. 316 Stainless steel pump body, cover and shaft. 2hp SEW Eurodrive in-line gear motor, 3.95-1 ratio, 435rpm output at pump, 230/460V, 3-ph, 60hz, with manual starter. 1-1/2" tri-clamp inlet & outlet. Unit is mounted on a 1 ft. x 2 ft. 6 in. stainless steel base plate with casters.(ACN72).