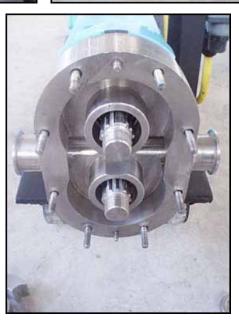

Waukesha 30 Positive Displacement Pump. Model: 30. S/N: 82613SS. Flow rate for new pump is 30 gpm with required horsepower. Current capacity with drive: 25 gpm. Discuss with salesperson your process and product to determine if this refurbished pump should handle your specific duty. Features include: easy cleaning and disassembly, three-way mounting options, and non-galling Waukesha "88" alloy rotors. Maximum pressure: 200 psi. Maximum speed: 600 rpm. Temperature range: -40°F to 300°F. 316 Stainless steel pump body, cover and shaft. 2hp SEW Eurodrive in-line gear motor, 3.95-1 ratio, 435rpm output at pump, 230/460V, 3-ph, 60hz, with manual starter. 1-1/2" tri-clamp inlet & outlet. Unit is mounted on a 1 ft. x 2 ft. 6 in. stainless steel base plate with casters.(ACN72).