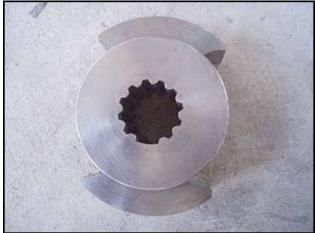

Waukesha 30 Positive Displacement Pump. Model: 30. S/N: 82613SS. Flow rate for new pump is 30 gpm with required horsepower. Current capacity with drive: 25 gpm. Discuss with salesperson your process and product to determine if this refurbished pump should handle your specific duty. Features include: easy cleaning and disassembly, three-way mounting options, and non-galling Waukesha "88" alloy rotors. Maximum pressure: 200 psi. Maximum speed: 600 rpm. Temperature range: -40°F to 300°F. 316 Stainless steel pump body, cover and shaft. 2hp SEW Eurodrive in-line gear motor, 3.95-1 ratio, 435rpm output at pump, 230/460V, 3-ph, 60hz, with manual starter. 1-1/2" tri-clamp inlet & outlet. Unit is mounted on a 1 ft. x 2 ft. 6 in. stainless steel base plate with casters.(ACN72).