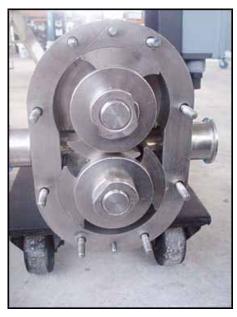

Waukesha 30 Positive Displacement Pump. Model: 30. S/N: 82613SS. Flow rate for new pump is 30 gpm with required horsepower. Current capacity with drive: 25 gpm. Discuss with salesperson your process and product to determine if this refurbished pump should handle your specific duty. Features include: easy cleaning and disassembly, three-way mounting options, and non-galling Waukesha "88" alloy rotors. Maximum pressure: 200 psi. Maximum speed: 600 rpm. Temperature range: -40°F to 300°F. 316 Stainless steel pump body, cover and shaft. 2hp SEW Eurodrive in-line gear motor, 3.95-1 ratio, 435rpm output at pump, 230/460V, 3-ph, 60hz, with manual starter. 1-1/2" tri-clamp inlet & outlet. Unit is mounted on a 1 ft. x 2 ft. 6 in. stainless steel base plate with casters.(ACN72).