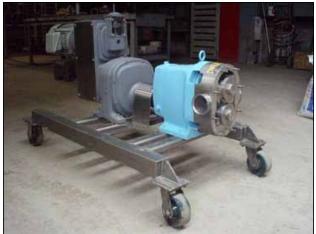

| Waukesha Model 130 Positive Displacement Pump |                    |
|-----------------------------------------------|--------------------|
| Mfg: Waukesha                                 | Model: 130         |
| Stock No: DWKN214.15                          | Serial No: 5676 SS |

Waukesha Model 130 Positive Displacement Pump. Model: 130. S/N: 5676 SS. Flow rate for new pump is 150 gpm with required horsepower and pressure. Discuss with salesperson your process and product to determine if this refurbished pump should handle your specific duty. Contact surfaces are made of food grade stainless steel. Seal option: O-ring. Sterling electric motor: 1-1/2 hp, 1165 rpm, 230/460 V, 60 Hz, 3 phase. Sterling variable speed reducer, ratio: 20.91:1. Inlets/outlets: (2) 3 in. dia. ACME fittings. Overall dimensions: 4 ft. 10 in. L x 2 ft. 5 in. W x 3 ft. H. (ACN120a).