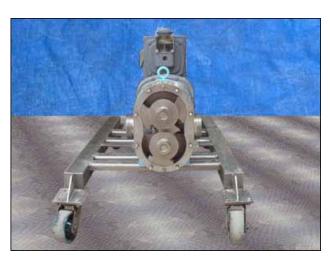

| Waukesha Model 130 Positive Displacement Pump |                    |
|-----------------------------------------------|--------------------|
| Mfg: Waukesha                                 | Model: 130         |
| Stock No: DWKN214.15                          | Serial No: 5676 SS |

Waukesha Model 130 Positive Displacement Pump. Model: 130. S/N: 5676 SS. Flow rate for new pump is 150 gpm with required horsepower and pressure. Discuss with salesperson your process and product to determine if this refurbished pump should handle your specific duty. Contact surfaces are made of food grade stainless steel. Seal option: O-ring. Sterling electric motor: 1-1/2 hp, 1165 rpm, 230/460 V, 60 Hz, 3 phase. Sterling variable speed reducer, ratio: 20.91:1. Inlets/outlets: (2) 3 in. dia. ACME fittings. Overall dimensions: 4 ft. 10 in. L x 2 ft. 5 in. W x 3 ft. H. (ACN120a).