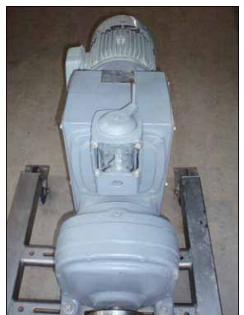

Waukesha Model 130 Positive Displacement Pump. Model: 130. S/N: 5676 SS. Flow rate for new pump is 150 gpm with required horsepower and pressure. Discuss with salesperson your process and product to determine if this refurbished pump should handle your specific duty. Contact surfaces are made of food grade stainless steel. Seal option: O-ring. Sterling electric motor: 1-1/2 hp, 1165 rpm, 230/460 V, 60 Hz, 3 phase. Sterling variable speed reducer, ratio: 20.91:1. Inlets/outlets: (2) 3 in. dia. ACME fittings. Overall dimensions: 4 ft. 10 in. L x 2 ft. 5 in. W x 3 ft. H. (ACN120a).