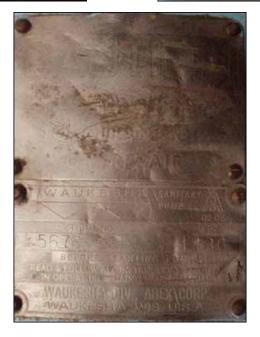

| Waukesha Model 130 Positive Displacement Pump |                    |
|-----------------------------------------------|--------------------|
| Mfg: Waukesha                                 | Model: 130         |
| Stock No: DWKN214.15                          | Serial No: 5676 SS |

Waukesha Model 130 Positive Displacement Pump. Model: 130. S/N: 5676 SS. Flow rate for new pump is 150 gpm with required horsepower and pressure. Discuss with salesperson your process and product to determine if this refurbished pump should handle your specific duty. Contact surfaces are made of food grade stainless steel. Seal option: O-ring. Sterling electric motor: 1-1/2 hp, 1165 rpm, 230/460 V, 60 Hz, 3 phase. Sterling variable speed reducer, ratio: 20.91:1. Inlets/outlets: (2) 3 in. dia. ACME fittings. Overall dimensions: 4 ft. 10 in. L x 2 ft. 5 in. W x 3 ft. H. (ACN120a).