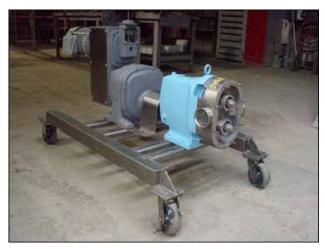

Waukesha Model 130 Positive Displacement Pump. Model: 130. S/N: 5676 SS. Flow rate for new pump is 150 gpm with required horsepower and pressure. Discuss with salesperson your process and product to determine if this refurbished pump should handle your specific duty. Contact surfaces are made of food grade stainless steel. Seal option: O-ring. Sterling electric motor: 1-1/2 hp, 1165 rpm, 230/460 V, 60 Hz, 3 phase. Sterling variable speed reducer, ratio: 20.91:1. Inlets/outlets: (2) 3 in. dia. ACME fittings. Overall dimensions: 4 ft. 10 in. L x 2 ft. 5 in. W x 3 ft. H. (ACN120a).