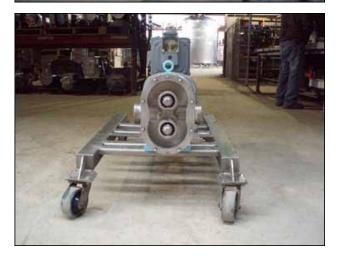

Waukesha Model 130 Positive Displacement Pump. Model: 130. S/N: 5676 SS. Flow rate for new pump is 150 gpm with required horsepower and pressure. Discuss with salesperson your process and product to determine if this refurbished pump should handle your specific duty. Contact surfaces are made of food grade stainless steel. Seal option: O-ring. Sterling electric motor: 1-1/2 hp, 1165 rpm, 230/460 V, 60 Hz, 3 phase. Sterling variable speed reducer, ratio: 20.91:1. Inlets/outlets: (2) 3 in. dia. ACME fittings. Overall dimensions: 4 ft. 10 in. L x 2 ft. 5 in. W x 3 ft. H. (ACN120a).