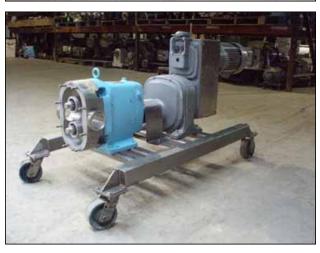

| Waukesha Model 130 Positive Displacement Pump |                    |
|-----------------------------------------------|--------------------|
| Mfg: Waukesha                                 | Model: 130         |
| Stock No: DWKN214.15                          | Serial No: 5676 SS |

Waukesha Model 130 Positive Displacement Pump. Model: 130. S/N: 5676 SS. Flow rate for new pump is 150 gpm with required horsepower and pressure. Discuss with salesperson your process and product to determine if this refurbished pump should handle your specific duty. Contact surfaces are made of food grade stainless steel. Seal option: O-ring. Sterling electric motor: 1-1/2 hp, 1165 rpm, 230/460 V, 60 Hz, 3 phase. Sterling variable speed reducer, ratio: 20.91:1. Inlets/outlets: (2) 3 in. dia. ACME fittings. Overall dimensions: 4 ft. 10 in. L x 2 ft. 5 in. W x 3 ft. H. (ACN120a).