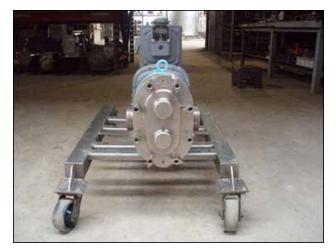

Waukesha Model 130 Positive Displacement Pump. Model: 130. S/N: 5676 SS. Flow rate for new pump is 150 gpm with required horsepower and pressure. Discuss with salesperson your process and product to determine if this refurbished pump should handle your specific duty. Contact surfaces are made of food grade stainless steel. Seal option: O-ring. Sterling electric motor: 1-1/2 hp, 1165 rpm, 230/460 V, 60 Hz, 3 phase. Sterling variable speed reducer, ratio: 20.91:1. Inlets/outlets: (2) 3 in. dia. ACME fittings. Overall dimensions: 4 ft. 10 in. L x 2 ft. 5 in. W x 3 ft. H. (ACN120a).