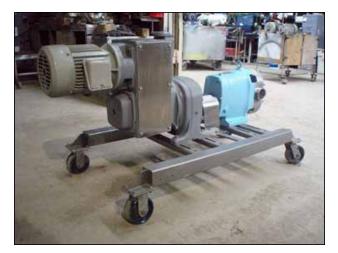

Waukesha Model 130 Positive Displacement Pump. Model: 130. S/N: 5676 SS. Flow rate for new pump is 150 gpm with required horsepower and pressure. Discuss with salesperson your process and product to determine if this refurbished pump should handle your specific duty. Contact surfaces are made of food grade stainless steel. Seal option: O-ring. Sterling electric motor: 1-1/2 hp, 1165 rpm, 230/460 V, 60 Hz, 3 phase. Sterling variable speed reducer, ratio: 20.91:1. Inlets/outlets: (2) 3 in. dia. ACME fittings. Overall dimensions: 4 ft. 10 in. L x 2 ft. 5 in. W x 3 ft. H. (ACN120a).