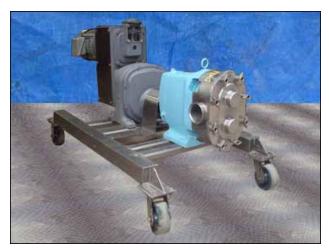

| Waukesha Model 130 Positive Displacement Pump |                    |
|-----------------------------------------------|--------------------|
| Mfg: Waukesha                                 | Model: 130         |
| Stock No: DWKN214.15                          | Serial No: 5676 SS |

Waukesha Model 130 Positive Displacement Pump. Model: 130. S/N: 5676 SS. Flow rate for new pump is 150 gpm with required horsepower and pressure. Discuss with salesperson your process and product to determine if this refurbished pump should handle your specific duty. Contact surfaces are made of food grade stainless steel. Seal option: O-ring. Sterling electric motor: 1-1/2 hp, 1165 rpm, 230/460 V, 60 Hz, 3 phase. Sterling variable speed reducer, ratio: 20.91:1. Inlets/outlets: (2) 3 in. dia. ACME fittings. Overall dimensions: 4 ft. 10 in. L x 2 ft. 5 in. W x 3 ft. H. (ACN120a).