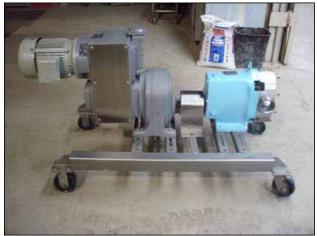

Waukesha Model 130 Positive Displacement Pump. Model: 130. S/N: 5676 SS. Flow rate for new pump is 150 gpm with required horsepower and pressure. Discuss with salesperson your process and product to determine if this refurbished pump should handle your specific duty. Contact surfaces are made of food grade stainless steel. Seal option: O-ring. Sterling electric motor: 1-1/2 hp, 1165 rpm, 230/460 V, 60 Hz, 3 phase. Sterling variable speed reducer, ratio: 20.91:1. Inlets/outlets: (2) 3 in. dia. ACME fittings. Overall dimensions: 4 ft. 10 in. L x 2 ft. 5 in. W x 3 ft. H. (ACN120a).