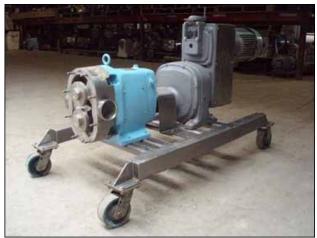

Waukesha Model 130 Positive Displacement Pump. Model: 130. S/N: 5676 SS. Flow rate for new pump is 150 gpm with required horsepower and pressure. Discuss with salesperson your process and product to determine if this refurbished pump should handle your specific duty. Contact surfaces are made of food grade stainless steel. Seal option: O-ring. Sterling electric motor: 1-1/2 hp, 1165 rpm, 230/460 V, 60 Hz, 3 phase. Sterling variable speed reducer, ratio: 20.91:1. Inlets/outlets: (2) 3 in. dia. ACME fittings. Overall dimensions: 4 ft. 10 in. L x 2 ft. 5 in. W x 3 ft. H. (ACN120a).