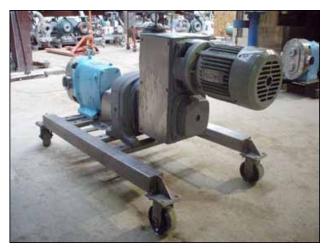

Waukesha Model 130 Positive Displacement Pump. Model: 130. S/N: 5676 SS. Flow rate for new pump is 150 gpm with required horsepower and pressure. Discuss with salesperson your process and product to determine if this refurbished pump should handle your specific duty. Contact surfaces are made of food grade stainless steel. Seal option: O-ring. Sterling electric motor: 1-1/2 hp, 1165 rpm, 230/460 V, 60 Hz, 3 phase. Sterling variable speed reducer, ratio: 20.91:1. Inlets/outlets: (2) 3 in. dia. ACME fittings. Overall dimensions: 4 ft. 10 in. L x 2 ft. 5 in. W x 3 ft. H. (ACN120a).