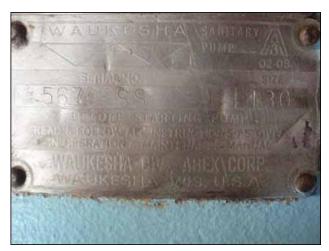

| Waukesha Model 130 Positive Displacement Pump |                    |
|-----------------------------------------------|--------------------|
| Mfg: Waukesha                                 | Model: 130         |
| Stock No: DWKN214.15                          | Serial No: 5676 SS |

Waukesha Model 130 Positive Displacement Pump. Model: 130. S/N: 5676 SS. Flow rate for new pump is 150 gpm with required horsepower and pressure. Discuss with salesperson your process and product to determine if this refurbished pump should handle your specific duty. Contact surfaces are made of food grade stainless steel. Seal option: O-ring. Sterling electric motor: 1-1/2 hp, 1165 rpm, 230/460 V, 60 Hz, 3 phase. Sterling variable speed reducer, ratio: 20.91:1. Inlets/outlets: (2) 3 in. dia. ACME fittings. Overall dimensions: 4 ft. 10 in. L x 2 ft. 5 in. W x 3 ft. H. (ACN120a).