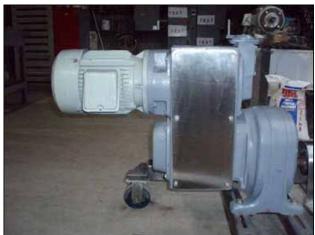

Waukesha Model 130 Positive Displacement Pump. Model: 130. S/N: 5676 SS. Flow rate for new pump is 150 gpm with required horsepower and pressure. Discuss with salesperson your process and product to determine if this refurbished pump should handle your specific duty. Contact surfaces are made of food grade stainless steel. Seal option: O-ring. Sterling electric motor: 1-1/2 hp, 1165 rpm, 230/460 V, 60 Hz, 3 phase. Sterling variable speed reducer, ratio: 20.91:1. Inlets/outlets: (2) 3 in. dia. ACME fittings. Overall dimensions: 4 ft. 10 in. L x 2 ft. 5 in. W x 3 ft. H. (ACN120a).