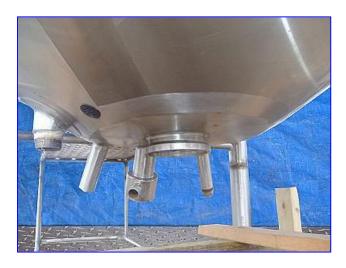

Walker Stainless Jacketed Process Tank- 200 Gallon. Model: PZ-CB. S/N: 2443. Nat'l Bd: 647. 304 stainless steel construction. Side sweep, bottom scrape agitator. Bottom dimpled jacket with spiral steam coil sidewall. Jacket MAWP @ 325 °F: 75 psig. Shell MAWP @ 325 °F: atm. Cone bottom. Sew-Eurodrive Motor, 1.21 hp, 1700 rpm, 208 V, 5.86 amps, 60 Hz, 3 phase. Sew-Eurodrive Gear Reducer, 25 rpm final, 3025 lb-in. Applications include: heating, cooling, mixing, blending, storing and batch processing. Inlets: (2) 1/2 in. dia. thermowell fittings, (1) 1-1/4 in. dia. FNPT (coil), (1) 1-1/4 in. dia. FNPT (dimple), (2) 3 in. dia. S-line fittings, (1) 10 in. dia. S-line fitting. Outlets: (1) 1/2 in. dia. port (sample), (1) 1-1/4 in. dia. FNPT (coil), (1) 1-1/4 in. dia. FNPT (dimple), (1) 4 in. dia. I-line fitting (discharge). Overall dimensions: 71 in. L x 58-1/2 in. W x 92 in. H.