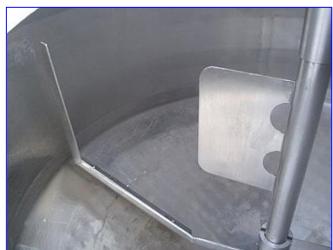

Walker Stainless Jacketed Process Tank- 200 Gallon. Model: PZ-CB. S/N: 2443. Nat'l Bd: 647. 304 stainless steel construction. Side sweep, bottom scrape agitator. Bottom dimpled jacket with spiral steam coil sidewall. Jacket MAWP @ 325 °F: 75 psig. Shell MAWP @ 325 °F: atm. Cone bottom. Sew-Eurodrive Motor, 1.21 hp, 1700 rpm, 208 V, 5.86 amps, 60 Hz, 3 phase. Sew-Eurodrive Gear Reducer, 25 rpm final, 3025 lb-in. Applications include: heating, cooling, mixing, blending, storing and batch processing. Inlets: (2) 1/2 in. dia. thermowell fittings, (1) 1-1/4 in. dia. FNPT (coil), (1) 1-1/4 in. dia. FNPT (dimple), (2) 3 in. dia. S-line fittings, (1) 10 in. dia. S-line fitting. Outlets: (1) 1/2 in. dia. port (sample), (1) 1-1/4 in. dia. FNPT (coil), (1) 1-1/4 in. dia. FNPT (dimple), (1) 4 in. dia. I-line fitting (discharge). Overall dimensions: 71 in. L x 58-1/2 in. W x 92 in. H.