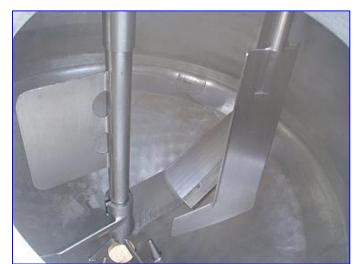

Walker Stainless Jacketed Process Tank- 200 Gallon. Model: PZ-CB. S/N: 2443. Nat'l Bd: 647. 304 stainless steel construction. Side sweep, bottom scrape agitator. Bottom dimpled jacket with spiral steam coil sidewall. Jacket MAWP @ 325 °F: 75 psig. Shell MAWP @ 325 °F: atm. Cone bottom. Sew-Eurodrive Motor, 1.21 hp, 1700 rpm, 208 V, 5.86 amps, 60 Hz, 3 phase. Sew-Eurodrive Gear Reducer, 25 rpm final, 3025 lb-in. Applications include: heating, cooling, mixing, blending, storing and batch processing. Inlets: (2) 1/2 in. dia. thermowell fittings, (1) 1-1/4 in. dia. FNPT (coil), (1) 1-1/4 in. dia. FNPT (dimple), (2) 3 in. dia. S-line fittings, (1) 10 in. dia. S-line fitting. Outlets: (1) 1/2 in. dia. port (sample), (1) 1-1/4 in. dia. FNPT (coil), (1) 1-1/4 in. dia. FNPT (dimple), (1) 4 in. dia. I-line fitting (discharge). Overall dimensions: 71 in. L x 58-1/2 in. W x 92 in. H.