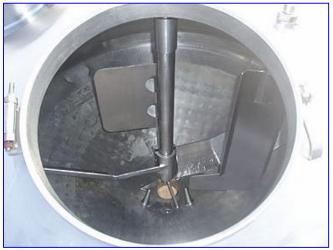

Walker Stainless Jacketed Process Tank- 200 Gallon. Model: PZ-CB. S/N: 2443. Nat'l Bd: 647. 304 stainless steel construction. Side sweep, bottom scrape agitator. Bottom dimpled jacket with spiral steam coil sidewall. Jacket MAWP @ 325 °F: 75 psig. Shell MAWP @ 325 °F: atm. Cone bottom. Sew-Eurodrive Motor, 1.21 hp, 1700 rpm, 208 V, 5.86 amps, 60 Hz, 3 phase. Sew-Eurodrive Gear Reducer, 25 rpm final, 3025 lb-in. Applications include: heating, cooling, mixing, blending, storing and batch processing. Inlets: (2) 1/2 in. dia. thermowell fittings, (1) 1-1/4 in. dia. FNPT (coil), (1) 1-1/4 in. dia. FNPT (dimple), (2) 3 in. dia. S-line fittings, (1) 10 in. dia. S-line fitting. Outlets: (1) 1/2 in. dia. port (sample), (1) 1-1/4 in. dia. FNPT (coil), (1) 1-1/4 in. dia. FNPT (dimple), (1) 4 in. dia. I-line fitting (discharge). Overall dimensions: 71 in. L x 58-1/2 in. W x 92 in. H.