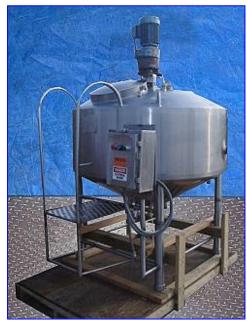

Walker Stainless Jacketed Process Tank- 200 Gallon. Model: PZ-CB. S/N: 2443. Nat'l Bd: 647. 304 stainless steel construction. Side sweep, bottom scrape agitator. Bottom dimpled jacket with spiral steam coil sidewall. Jacket MAWP @ 325 °F: 75 psig. Shell MAWP @ 325 °F: atm. Cone bottom. Sew-Eurodrive Motor, 1.21 hp, 1700 rpm, 208 V, 5.86 amps, 60 Hz, 3 phase. Sew-Eurodrive Gear Reducer, 25 rpm final, 3025 lb-in. Applications include: heating, cooling, mixing, blending, storing and batch processing. Inlets: (2) 1/2 in. dia. thermowell fittings, (1) 1-1/4 in. dia. FNPT (coil), (1) 1-1/4 in. dia. FNPT (dimple), (2) 3 in. dia. S-line fittings, (1) 10 in. dia. S-line fitting. Outlets: (1) 1/2 in. dia. port (sample), (1) 1-1/4 in. dia. FNPT (coil), (1) 1-1/4 in. dia. FNPT (dimple), (1) 4 in. dia. I-line fitting (discharge). Overall dimensions: 71 in. L x 58-1/2 in. W x 92 in. H.