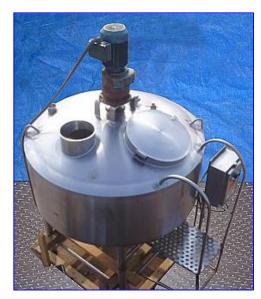

| Walker Stainless Jacketed Process Tank- 200 Gallon |                             |
|----------------------------------------------------|-----------------------------|
| Mfg: Walker                                        | Model: PZ-CB                |
| Stock No.EECA003.                                  | Serial No <sub>.</sub> 2443 |

Walker Stainless Jacketed Process Tank- 200 Gallon. Model: PZ-CB. S/N: 2443. Nat'l Bd: 647. 304 stainless steel construction. Side sweep, bottom scrape agitator. Bottom dimpled jacket with spiral steam coil sidewall. Jacket MAWP @ 325 °F: 75 psig. Shell MAWP @ 325 °F: atm. Cone bottom. Sew-Eurodrive Motor, 1.21 hp, 1700 rpm, 208 V, 5.86 amps, 60 Hz, 3 phase. Sew-Eurodrive Gear Reducer, 25 rpm final, 3025 lb-in. Applications include: heating, cooling, mixing, blending, storing and batch processing. Inlets: (2) 1/2 in. dia. thermowell fittings, (1) 1-1/4 in. dia. FNPT (coil), (1) 1-1/4 in. dia. FNPT (dimple), (2) 3 in. dia. S-line fittings, (1) 10 in. dia. S-line fitting. Outlets: (1) 1/2 in. dia. port (sample), (1) 1-1/4 in. dia. FNPT (coil), (1) 1-1/4 in. dia. FNPT (dimple), (1) 4 in. dia. I-line fitting (discharge). Overall dimensions: 71 in. L x 58-1/2 in. W x 92 in. H.