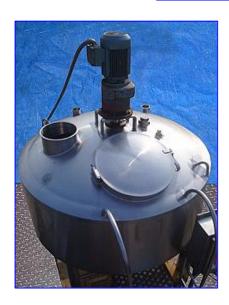

Walker Stainless Jacketed Process Tank- 200 Gallon. Model: PZ-CB. S/N: 2443. Nat'l Bd: 647. 304 stainless steel construction. Side sweep, bottom scrape agitator. Bottom dimpled jacket with spiral steam coil sidewall. Jacket MAWP @ 325 °F: 75 psig. Shell MAWP @ 325 °F: atm. Cone bottom. Sew-Eurodrive Motor, 1.21 hp, 1700 rpm, 208 V, 5.86 amps, 60 Hz, 3 phase. Sew-Eurodrive Gear Reducer, 25 rpm final, 3025 lb-in. Applications include: heating, cooling, mixing, blending, storing and batch processing. Inlets: (2) 1/2 in. dia. thermowell fittings, (1) 1-1/4 in. dia. FNPT (coil), (1) 1-1/4 in. dia. FNPT (dimple), (2) 3 in. dia. S-line fittings, (1) 10 in. dia. S-line fitting. Outlets: (1) 1/2 in. dia. port (sample), (1) 1-1/4 in. dia. FNPT (coil), (1) 1-1/4 in. dia. FNPT (dimple), (1) 4 in. dia. I-line fitting (discharge). Overall dimensions: 71 in. L x 58-1/2 in. W x 92 in. H.