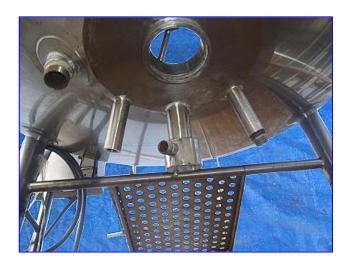

Walker Stainless Jacketed Process Tank- 200 Gallon. Model: PZ-CB. S/N: 2443. Nat'l Bd: 647. 304 stainless steel construction. Side sweep, bottom scrape agitator. Bottom dimpled jacket with spiral steam coil sidewall. Jacket MAWP @ 325 °F: 75 psig. Shell MAWP @ 325 °F: atm. Cone bottom. Sew-Eurodrive Motor, 1.21 hp, 1700 rpm, 208 V, 5.86 amps, 60 Hz, 3 phase. Sew-Eurodrive Gear Reducer, 25 rpm final, 3025 lb-in. Applications include: heating, cooling, mixing, blending, storing and batch processing. Inlets: (2) 1/2 in. dia. thermowell fittings, (1) 1-1/4 in. dia. FNPT (coil), (1) 1-1/4 in. dia. FNPT (dimple), (2) 3 in. dia. S-line fittings, (1) 10 in. dia. S-line fitting. Outlets: (1) 1/2 in. dia. port (sample), (1) 1-1/4 in. dia. FNPT (coil), (1) 1-1/4 in. dia. FNPT (dimple), (1) 4 in. dia. I-line fitting (discharge). Overall dimensions: 71 in. L x 58-1/2 in. W x 92 in. H.