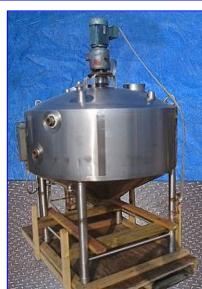

Walker Stainless Jacketed Process Tank- 200 Gallon. Model: PZ-CB. S/N: 2443. Nat'l Bd: 647. 304 stainless steel construction. Side sweep, bottom scrape agitator. Bottom dimpled jacket with spiral steam coil sidewall. Jacket MAWP @ 325 °F: 75 psig. Shell MAWP @ 325 °F: atm. Cone bottom. Sew-Eurodrive Motor, 1.21 hp, 1700 rpm, 208 V, 5.86 amps, 60 Hz, 3 phase. Sew-Eurodrive Gear Reducer, 25 rpm final, 3025 lb-in. Applications include: heating, cooling, mixing, blending, storing and batch processing. Inlets: (2) 1/2 in. dia. thermowell fittings, (1) 1-1/4 in. dia. FNPT (coil), (1) 1-1/4 in. dia. FNPT (dimple), (2) 3 in. dia. S-line fittings, (1) 10 in. dia. S-line fitting. Outlets: (1) 1/2 in. dia. port (sample), (1) 1-1/4 in. dia. FNPT (coil), (1) 1-1/4 in. dia. FNPT (dimple), (1) 4 in. dia. I-line fitting (discharge). Overall dimensions: 71 in. L x 58-1/2 in. W x 92 in. H.