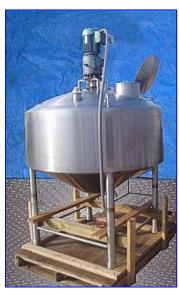

Walker Stainless Jacketed Process Tank- 200 Gallon. Model: PZ-CB. S/N: 2443. Nat'l Bd: 647. 304 stainless steel construction. Side sweep, bottom scrape agitator. Bottom dimpled jacket with spiral steam coil sidewall. Jacket MAWP @ 325 °F: 75 psig. Shell MAWP @ 325 °F: atm. Cone bottom. Sew-Eurodrive Motor, 1.21 hp, 1700 rpm, 208 V, 5.86 amps, 60 Hz, 3 phase. Sew-Eurodrive Gear Reducer, 25 rpm final, 3025 lb-in. Applications include: heating, cooling, mixing, blending, storing and batch processing. Inlets: (2) 1/2 in. dia. thermowell fittings, (1) 1-1/4 in. dia. FNPT (coil), (1) 1-1/4 in. dia. FNPT (dimple), (2) 3 in. dia. S-line fittings, (1) 10 in. dia. S-line fitting. Outlets: (1) 1/2 in. dia. port (sample), (1) 1-1/4 in. dia. FNPT (coil), (1) 1-1/4 in. dia. FNPT (dimple), (1) 4 in. dia. I-line fitting (discharge). Overall dimensions: 71 in. L x 58-1/2 in. W x 92 in. H.