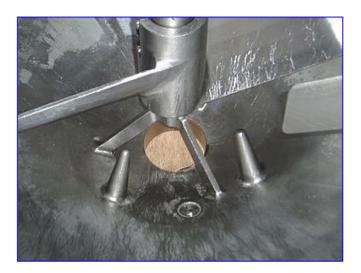

Walker Stainless Jacketed Process Tank- 200 Gallon. Model: PZ-CB. S/N: 2443. Nat'l Bd: 647. 304 stainless steel construction. Side sweep, bottom scrape agitator. Bottom dimpled jacket with spiral steam coil sidewall. Jacket MAWP @ 325 °F: 75 psig. Shell MAWP @ 325 °F: atm. Cone bottom. Sew-Eurodrive Motor, 1.21 hp, 1700 rpm, 208 V, 5.86 amps, 60 Hz, 3 phase. Sew-Eurodrive Gear Reducer, 25 rpm final, 3025 lb-in. Applications include: heating, cooling, mixing, blending, storing and batch processing. Inlets: (2) 1/2 in. dia. thermowell fittings, (1) 1-1/4 in. dia. FNPT (coil), (1) 1-1/4 in. dia. FNPT (dimple), (2) 3 in. dia. S-line fittings, (1) 10 in. dia. S-line fitting. Outlets: (1) 1/2 in. dia. port (sample), (1) 1-1/4 in. dia. FNPT (coil), (1) 1-1/4 in. dia. FNPT (dimple), (1) 4 in. dia. I-line fitting (discharge). Overall dimensions: 71 in. L x 58-1/2 in. W x 92 in. H.