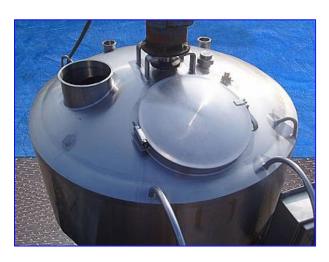

Walker Stainless Jacketed Process Tank- 200 Gallon. Model: PZ-CB. S/N: 2443. Nat'l Bd: 647. 304 stainless steel construction. Side sweep, bottom scrape agitator. Bottom dimpled jacket with spiral steam coil sidewall. Jacket MAWP @ 325 °F: 75 psig. Shell MAWP @ 325 °F: atm. Cone bottom. Sew-Eurodrive Motor, 1.21 hp, 1700 rpm, 208 V, 5.86 amps, 60 Hz, 3 phase. Sew-Eurodrive Gear Reducer, 25 rpm final, 3025 lb-in. Applications include: heating, cooling, mixing, blending, storing and batch processing. Inlets: (2) 1/2 in. dia. thermowell fittings, (1) 1-1/4 in. dia. FNPT (coil), (1) 1-1/4 in. dia. FNPT (dimple), (2) 3 in. dia. S-line fittings, (1) 10 in. dia. S-line fitting. Outlets: (1) 1/2 in. dia. port (sample), (1) 1-1/4 in. dia. FNPT (coil), (1) 1-1/4 in. dia. FNPT (dimple), (1) 4 in. dia. I-line fitting (discharge). Overall dimensions: 71 in. L x 58-1/2 in. W x 92 in. H.