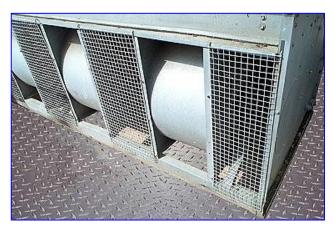

| Ingersoll-Rand Inc. Ace Closed Loop Fluid Cooler- 115 Ton |                    |
|-----------------------------------------------------------|--------------------|
| Mfg: Ingersoll-Rand Inc.                                  | Model: ACE1000E2   |
| Stock No. EECA006.                                        | Serial No <u>.</u> |

Ingersoll-Rand Inc. Ace Closed Loop Fluid Cooler- 115 Ton. Model: ACE1000E2. Elevation 2000 ft. Capacity: 1414740 btu/hr @ 50 % EG. Entering fluid temperature: 106.9°F. Leaving fluid temperature: 85°F. Evapco Centrifugal Pump, capacity: 152 gpm of 40% Ethylene Glycol, 5.19 in. impeller. U.S. Motor, 1-1/2 hp, 1730 rpm, 208-230/460 V, 5.0/2.5 amps, 60 Hz, 3 phase. (1) US Centrifugal Fan Motor, 15 hp, 1765rpm, 208-230/460 V, 43.3-39.2/19 amps, 60 Hz, 3 phase. Fluid cooler has (2) 4 in w threaded female connection Inlet/Outlet for product. Inlet: (1) 2 in port for water. Overall dimensions: 161 in. L x 75 in. W x 101 in. H.