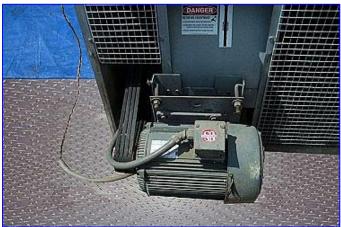

Ingersoll-Rand Inc. Ace Closed Loop Fluid Cooler- 115 Ton. Model: ACE1000E2. Elevation 2000 ft. Capacity: 1414740 btu/hr @ 50 % EG. Entering fluid temperature: 106.9°F. Leaving fluid temperature: 85°F. Evapco Centrifugal Pump, capacity: 152 gpm of 40% Ethylene Glycol, 5.19 in. impeller. U.S. Motor, 1-1/2 hp, 1730 rpm, 208-230/460 V, 5.0/2.5 amps, 60 Hz, 3 phase. (1) US Centrifugal Fan Motor, 15 hp, 1765rpm, 208-230/460 V, 43.3-39.2/19 amps, 60 Hz, 3 phase. Fluid cooler has (2) 4 in w threaded female connection Inlet/Outlet for product. Inlet: (1) 2 in port for water. Overall dimensions: 161 in. L x 75 in. W x 101 in. H.