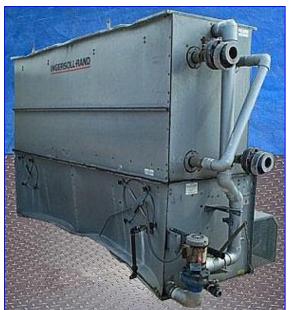

| Ingersoll-Rand Inc. Ace Closed Loop Fluid Cooler- 115 Ton |                    |
|-----------------------------------------------------------|--------------------|
| Mfg: Ingersoll-Rand Inc.                                  | Model: ACE1000E2   |
| Stock No. EECA006.                                        | Serial No <u>.</u> |

Ingersoll-Rand Inc. Ace Closed Loop Fluid Cooler- 115 Ton. Model: ACE1000E2. Elevation 2000 ft. Capacity: 1414740 btu/hr @ 50 % EG. Entering fluid temperature: 106.9°F. Leaving fluid temperature: 85°F. Evapco Centrifugal Pump, capacity: 152 gpm of 40% Ethylene Glycol, 5.19 in. impeller. U.S. Motor, 1-1/2 hp, 1730 rpm, 208-230/460 V, 5.0/2.5 amps, 60 Hz, 3 phase. (1) US Centrifugal Fan Motor, 15 hp, 1765rpm, 208-230/460 V, 43.3-39.2/19 amps, 60 Hz, 3 phase. Fluid cooler has (2) 4 in w threaded female connection Inlet/Outlet for product. Inlet: (1) 2 in port for water. Overall dimensions: 161 in. L x 75 in. W x 101 in. H.