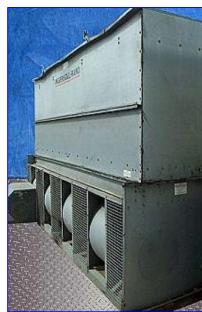

| Ingersoll-Rand Inc. Ace Closed Loop Fluid Cooler- 115 Ton |                    |
|-----------------------------------------------------------|--------------------|
| Mfg: Ingersoll-Rand Inc.                                  | Model: ACE1000E2   |
| Stock No. EECA006.                                        | Serial No <u>.</u> |

Ingersoll-Rand Inc. Ace Closed Loop Fluid Cooler- 115 Ton. Model: ACE1000E2. Elevation 2000 ft. Capacity: 1414740 btu/hr @ 50 % EG. Entering fluid temperature: 106.9°F. Leaving fluid temperature: 85°F. Evapco Centrifugal Pump, capacity: 152 gpm of 40% Ethylene Glycol, 5.19 in. impeller. U.S. Motor, 1-1/2 hp, 1730 rpm, 208-230/460 V, 5.0/2.5 amps, 60 Hz, 3 phase. (1) US Centrifugal Fan Motor, 15 hp, 1765rpm, 208-230/460 V, 43.3-39.2/19 amps, 60 Hz, 3 phase. Fluid cooler has (2) 4 in w threaded female connection Inlet/Outlet for product. Inlet: (1) 2 in port for water. Overall dimensions: 161 in. L x 75 in. W x 101 in. H.