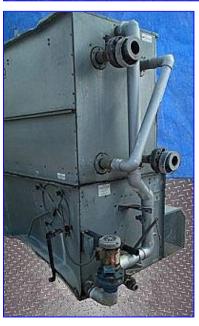

| Ingersoll-Rand Inc. Ace Closed Loop Fluid Cooler- 115 Ton |                    |
|-----------------------------------------------------------|--------------------|
| Mfg: Ingersoll-Rand Inc.                                  | Model: ACE1000E2   |
| Stock No. EECA006.                                        | Serial No <u>.</u> |

Ingersoll-Rand Inc. Ace Closed Loop Fluid Cooler- 115 Ton. Model: ACE1000E2. Elevation 2000 ft. Capacity: 1414740 btu/hr @ 50 % EG. Entering fluid temperature: 106.9°F. Leaving fluid temperature: 85°F. Evapco Centrifugal Pump, capacity: 152 gpm of 40% Ethylene Glycol, 5.19 in. impeller. U.S. Motor, 1-1/2 hp, 1730 rpm, 208-230/460 V, 5.0/2.5 amps, 60 Hz, 3 phase. (1) US Centrifugal Fan Motor, 15 hp, 1765rpm, 208-230/460 V, 43.3-39.2/19 amps, 60 Hz, 3 phase. Fluid cooler has (2) 4 in w threaded female connection Inlet/Outlet for product. Inlet: (1) 2 in port for water. Overall dimensions: 161 in. L x 75 in. W x 101 in. H.