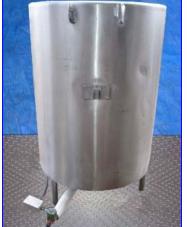

Vulcan-Hart Direct Steam Fully-Jacketed Kettle-150 Gallon. Model: ST150. S/N: 14305. Stainless steel. Inside dimensions: 33-1/2 in. dia. x 42-1/2 in. H (at deepest point). Sloped bottom for easy product flow. Steam flow rate @ 15 psig: 269 lbs/hr for fast boil, 215 lbs/hr for medium boil, 165 lbs/hr for slow boil. Electrical requirements: 120 V, 0.5 amps. Inlets: (1) 3/4 in. dia. FPT for jacket. Outlets: (1) 3/4 in. dia. FPT for jacket, (1) 2 in. dia. FPT for kettle. Overall dimensions: 56 in. L x 42 in. W x 57 in. H.