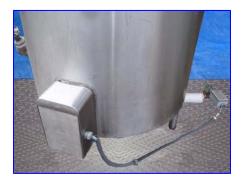

Vulcan-Hart Direct Steam Fully-Jacketed Kettle-150 Gallon. Model: ST150. S/N: 14305. Stainless steel. Inside dimensions: 33-1/2 in. dia. x 42-1/2 in. H (at deepest point). Sloped bottom for easy product flow. Steam flow rate @ 15 psig: 269 lbs/hr for fast boil, 215 lbs/hr for medium boil, 165 lbs/hr for slow boil. Electrical requirements: 120 V, 0.5 amps. Inlets: (1) 3/4 in. dia. FPT for jacket. Outlets: (1) 3/4 in. dia. FPT for jacket, (1) 2 in. dia. FPT for kettle. Overall dimensions: 56 in. L x 42 in. W x 57 in. H.