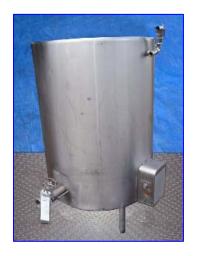

Vulcan-Hart Direct Steam Fully-Jacketed Kettle-150 Gallon. Model: ST150. S/N: 14305. Stainless steel. Inside dimensions: 33-1/2 in. dia. x 42-1/2 in. H (at deepest point). Sloped bottom for easy product flow. Steam flow rate @ 15 psig: 269 lbs/hr for fast boil, 215 lbs/hr for medium boil, 165 lbs/hr for slow boil. Electrical requirements: 120 V, 0.5 amps. Inlets: (1) 3/4 in. dia. FPT for jacket. Outlets: (1) 3/4 in. dia. FPT for jacket, (1) 2 in. dia. FPT for kettle. Overall dimensions: 56 in. L x 42 in. W x 57 in. H.