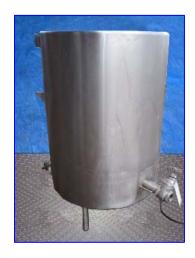

Vulcan-Hart Direct Steam Fully-Jacketed Kettle-150 Gallon. Model: ST150. S/N: 14305. Stainless steel. Inside dimensions: 33-1/2 in. dia. x 42-1/2 in. H (at deepest point). Sloped bottom for easy product flow. Steam flow rate @ 15 psig: 269 lbs/hr for fast boil, 215 lbs/hr for medium boil, 165 lbs/hr for slow boil. Electrical requirements: 120 V, 0.5 amps. Inlets: (1) 3/4 in. dia. FPT for jacket. Outlets: (1) 3/4 in. dia. FPT for jacket, (1) 2 in. dia. FPT for kettle. Overall dimensions: 56 in. L x 42 in. W x 57 in. H.