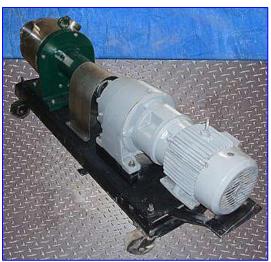

| Sine SPS50 Positive Displacement Pump |                        |
|---------------------------------------|------------------------|
| Mfg: Sine                             | Model: SPS50           |
| Stock No. EECS024.7                   | Serial No. 13503SP-001 |

Sine SPS50 Positive Displacement Pump. Model: SPS-50. S/N: 13503SP-001. Capacity: 50.5 gpm. Displacement per revolution: 0.5 gal. Reliance Electric Motor, 5 hp, 1730 rpm, 230/460 V, 14/7 amps, 60 Hz, 3 phase. Dodge Master Speed Reducer, 17.1 ratio, 101 rpm (final). Patented design assures powerful suction for high viscosity applications. Constant volumetric displacement creates a smooth and consistent flow. One rotor, one shaft, and one seal assembly equate to simple, economical maintenance. Inlets/outlets: (2) 4 in. dia. S-line fittings. Overall dimensions: 67 in. L x 19 in. W x 28-1/2 in H.