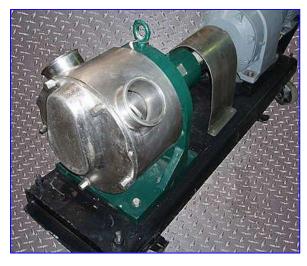

| Sine SPS50 Positive Displacement Pump |                        |
|---------------------------------------|------------------------|
| Mfg: Sine                             | Model: SPS50           |
| Stock No. EECS024.7                   | Serial No. 13503SP-001 |

Sine SPS50 Positive Displacement Pump. Model: SPS-50. S/N: 13503SP-001. Capacity: 50.5 gpm. Displacement per revolution: 0.5 gal. Reliance Electric Motor, 5 hp, 1730 rpm, 230/460 V, 14/7 amps, 60 Hz, 3 phase. Dodge Master Speed Reducer, 17.1 ratio, 101 rpm (final). Patented design assures powerful suction for high viscosity applications. Constant volumetric displacement creates a smooth and consistent flow. One rotor, one shaft, and one seal assembly equate to simple, economical maintenance. Inlets/outlets: (2) 4 in. dia. S-line fittings. Overall dimensions: 67 in. L x 19 in. W x 28-1/2 in H.