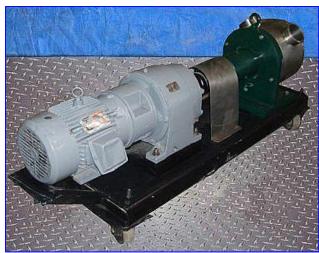

| Sine SPS50 Positive Displacement Pump |                        |
|---------------------------------------|------------------------|
| Mfg: Sine                             | Model: SPS50           |
| Stock No. EECS024.7                   | Serial No. 13503SP-001 |

Sine SPS50 Positive Displacement Pump. Model: SPS-50. S/N: 13503SP-001. Capacity: 50.5 gpm. Displacement per revolution: 0.5 gal. Reliance Electric Motor, 5 hp, 1730 rpm, 230/460 V, 14/7 amps, 60 Hz, 3 phase. Dodge Master Speed Reducer, 17.1 ratio, 101 rpm (final). Patented design assures powerful suction for high viscosity applications. Constant volumetric displacement creates a smooth and consistent flow. One rotor, one shaft, and one seal assembly equate to simple, economical maintenance. Inlets/outlets: (2) 4 in. dia. S-line fittings. Overall dimensions: 67 in. L x 19 in. W x 28-1/2 in H.