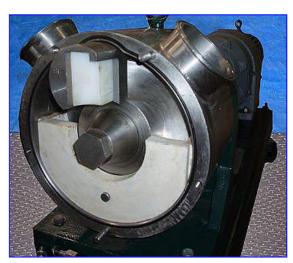

| Sine SPS50 Positive Displacement Pump |                        |
|---------------------------------------|------------------------|
| Mfg: Sine                             | Model: SPS50           |
| Stock No. EECS024.7                   | Serial No. 13503SP-001 |

Sine SPS50 Positive Displacement Pump. Model: SPS-50. S/N: 13503SP-001. Capacity: 50.5 gpm. Displacement per revolution: 0.5 gal. Reliance Electric Motor, 5 hp, 1730 rpm, 230/460 V, 14/7 amps, 60 Hz, 3 phase. Dodge Master Speed Reducer, 17.1 ratio, 101 rpm (final). Patented design assures powerful suction for high viscosity applications. Constant volumetric displacement creates a smooth and consistent flow. One rotor, one shaft, and one seal assembly equate to simple, economical maintenance. Inlets/outlets: (2) 4 in. dia. S-line fittings. Overall dimensions: 67 in. L x 19 in. W x 28-1/2 in H.