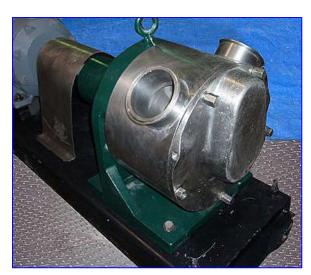

Sine SPS50 Positive Displacement Pump. Model: SPS-50. S/N: 13503SP-001. Capacity: 50.5 gpm. Displacement per revolution: 0.5 gal. Reliance Electric Motor, 5 hp, 1730 rpm, 230/460 V, 14/7 amps, 60 Hz, 3 phase. Dodge Master Speed Reducer, 17.1 ratio, 101 rpm (final). Patented design assures powerful suction for high viscosity applications. Constant volumetric displacement creates a smooth and consistent flow. One rotor, one shaft, and one seal assembly equate to simple, economical maintenance. Inlets/outlets: (2) 4 in. dia. S-line fittings. Overall dimensions: 67 in. L x 19 in. W x 28-1/2 in H.