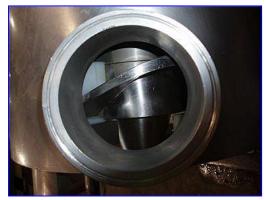

Sine SPS50 Positive Displacement Pump. Model: SPS-50. S/N: 13503SP-001. Capacity: 50.5 gpm. Displacement per revolution: 0.5 gal. Reliance Electric Motor, 5 hp, 1730 rpm, 230/460 V, 14/7 amps, 60 Hz, 3 phase. Dodge Master Speed Reducer, 17.1 ratio, 101 rpm (final). Patented design assures powerful suction for high viscosity applications. Constant volumetric displacement creates a smooth and consistent flow. One rotor, one shaft, and one seal assembly equate to simple, economical maintenance. Inlets/outlets: (2) 4 in. dia. S-line fittings. Overall dimensions: 67 in. L x 19 in. W x 28-1/2 in H.