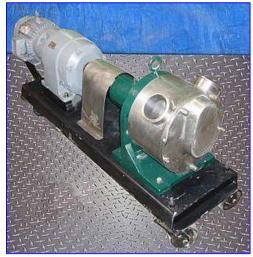

| Sine SPS50 Positive Displacement Pump |                        |
|---------------------------------------|------------------------|
| Mfg: Sine                             | Model: SPS50           |
| Stock No. EECS024.7                   | Serial No. 13503SP-001 |

Sine SPS50 Positive Displacement Pump. Model: SPS-50. S/N: 13503SP-001. Capacity: 50.5 gpm. Displacement per revolution: 0.5 gal. Reliance Electric Motor, 5 hp, 1730 rpm, 230/460 V, 14/7 amps, 60 Hz, 3 phase. Dodge Master Speed Reducer, 17.1 ratio, 101 rpm (final). Patented design assures powerful suction for high viscosity applications. Constant volumetric displacement creates a smooth and consistent flow. One rotor, one shaft, and one seal assembly equate to simple, economical maintenance. Inlets/outlets: (2) 4 in. dia. S-line fittings. Overall dimensions: 67 in. L x 19 in. W x 28-1/2 in H.