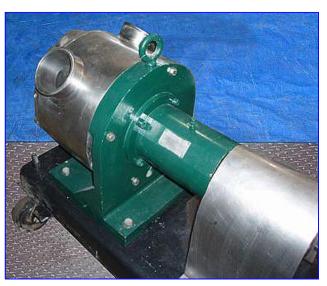

| Sine SPS50 Positive Displacement Pump |                        |
|---------------------------------------|------------------------|
| Mfg: Sine                             | Model: SPS50           |
| Stock No. EECS024.7                   | Serial No. 13503SP-001 |

Sine SPS50 Positive Displacement Pump. Model: SPS-50. S/N: 13503SP-001. Capacity: 50.5 gpm. Displacement per revolution: 0.5 gal. Reliance Electric Motor, 5 hp, 1730 rpm, 230/460 V, 14/7 amps, 60 Hz, 3 phase. Dodge Master Speed Reducer, 17.1 ratio, 101 rpm (final). Patented design assures powerful suction for high viscosity applications. Constant volumetric displacement creates a smooth and consistent flow. One rotor, one shaft, and one seal assembly equate to simple, economical maintenance. Inlets/outlets: (2) 4 in. dia. S-line fittings. Overall dimensions: 67 in. L x 19 in. W x 28-1/2 in H.