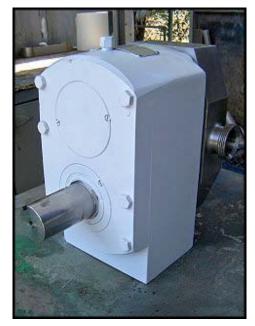

APV Crepaco R4HD Positive Displacement Pump. Model: R4HD. S/N: H-6379-94. Maximum capacity: 90 gpm. Displacement per 100 revolutions: 29 gpm. Maximum speed: 900 rpm. Maximum power requirement: 20 bhp. Heavy duty positive displacement pumps are typically used in pumping applications that require higher than 100 psig discharge pressures. They are designed for applications where long discharge lines and/or viscous products combine to create high head pressure. These pumps are equipped with external outboard bearings to prevent shaft deflections and minimize shaft, rotor, and seal wear. Inlets/outlets: (2) 2 in. dia. ACME fittings. Overall dimensions: 1 ft. 8 in. L x 11 in. W x 1 ft. 3-1/2 in. H.