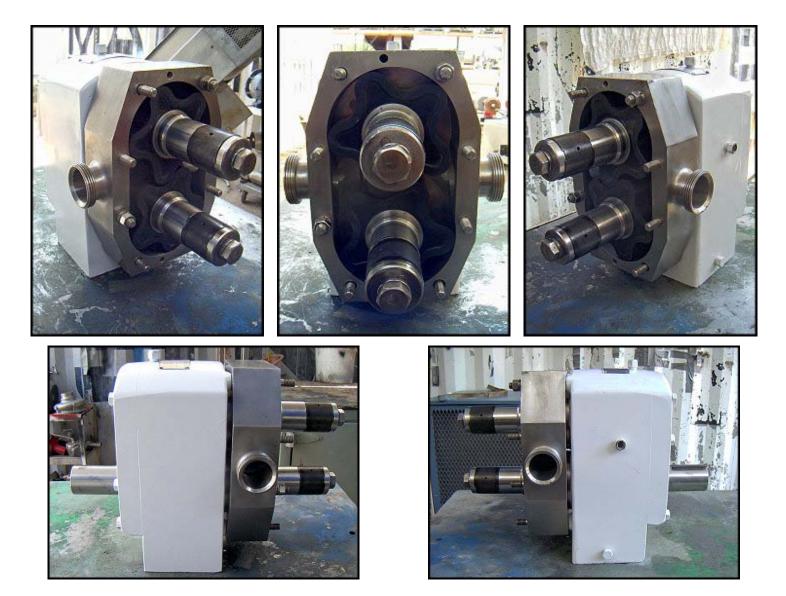

APV Crepaco R4HD Positive Displacement Pump. Model: R4HD. S/N: H-6379-94. Maximum capacity: 90 gpm. Displacement per 100 revolutions: 29 gpm. Maximum speed: 900 rpm. Maximum power requirement: 20 bhp. Heavy duty positive displacement pumps are typically used in pumping applications that require higher than 100 psig discharge pressures. They are designed for applications where long discharge lines and/or viscous products combine to create high head pressure. These pumps are equipped with external outboard bearings to prevent shaft deflections and minimize shaft, rotor, and seal wear. Inlets/outlets: (2) 2 in. dia. ACME fittings. Overall dimensions: 1 ft. 8 in. L x 11 in. W x 1 ft. 3-1/2 in. H.