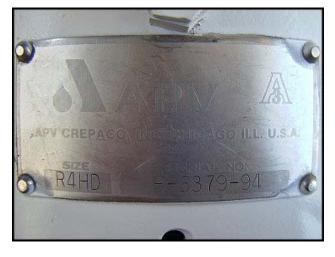

| APV Crepaco R4HD Positive Displacement Pump |                      |
|---------------------------------------------|----------------------|
| Mfg: APV Crepaco                            | Model: R4HD          |
| Stock No: EECS059.3                         | Serial No: H-6379-94 |

APV Crepaco R4HD Positive Displacement Pump. Model: R4HD. S/N: H-6379-94. Maximum capacity: 90 gpm. Displacement per 100 revolutions: 29 gpm. Maximum speed: 900 rpm. Maximum power requirement: 20 bhp. Heavy duty positive displacement pumps are typically used in pumping applications that require higher than 100 psig discharge pressures. They are designed for applications where long discharge lines and/or viscous products combine to create high head pressure. These pumps are equipped with external outboard bearings to prevent shaft deflections and minimize shaft, rotor, and seal wear. Inlets/outlets: (2) 2 in. dia. ACME fittings. Overall dimensions: 1 ft. 8 in. L x 11 in. W x 1 ft. 3-1/2 in. H.