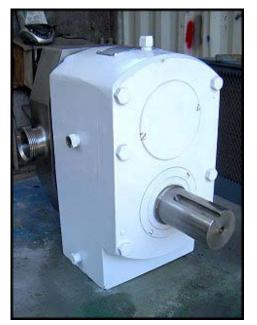

APV Crepaco R4HD Positive Displacement Pump. Model: R4HD. S/N: H-6379-94. Maximum capacity: 90 gpm. Displacement per 100 revolutions: 29 gpm. Maximum speed: 900 rpm. Maximum power requirement: 20 bhp. Heavy duty positive displacement pumps are typically used in pumping applications that require higher than 100 psig discharge pressures. They are designed for applications where long discharge lines and/or viscous products combine to create high head pressure. These pumps are equipped with external outboard bearings to prevent shaft deflections and minimize shaft, rotor, and seal wear. Inlets/outlets: (2) 2 in. dia. ACME fittings. Overall dimensions: 1 ft. 8 in. L x 11 in. W x 1 ft. 3-1/2 in. H.