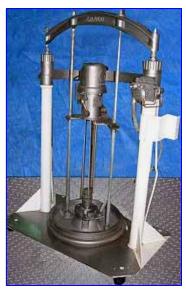

| Graco President 10:1 Ratio Drum Pump |                |
|--------------------------------------|----------------|
| Mfg: Graco                           | Model: 206421  |
| Stock No: EEGC081.2a                 | Serial No: 6C6 |

Graco President 10:1 Ratio Drum Pump. Model: 206421. S/N: 6C6. Type: President. Ratio: 10-1. Handles barrels: 20 in. dia. Gray Power Head. Model: 20652. S/N: 6B6. Allen-Bradley limit switch. Inlets/outlets: (1) 3/8 in. dia. with rubber hose, (1) 3/8 in. dia. with steel braided flex hose, (1) 3/4 in. dia. MPT, (1) 1 in. dia. ball valve, (1) 1-1/4 in. dia. pipe. Overall dimensions: 44 in. L x 27-1/2 in. W x 64 in. H. (ACN29).