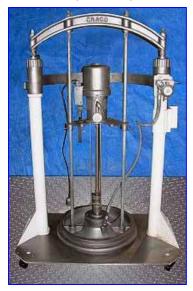

| Graco President 10:1 Ratio Drum Pump |                |
|--------------------------------------|----------------|
| Mfg: Graco                           | Model: 206421  |
| Stock No: EEGC081.2a                 | Serial No: 6C6 |

Graco President 10:1 Ratio Drum Pump. Model: 206421. S/N: 6C6. Type: President. Ratio: 10-1. Handles barrels: 20 in. dia. Gray Power Head. Model: 20652. S/N: 6B6. Allen-Bradley limit switch. Inlets/outlets: (1) 3/8 in. dia. with rubber hose, (1) 3/8 in. dia. with steel braided flex hose, (1) 3/4 in. dia. MPT, (1) 1 in. dia. ball valve, (1) 1-1/4 in. dia. pipe. Overall dimensions: 44 in. L x 27-1/2 in. W x 64 in. H. (ACN29).