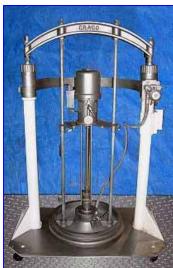

| Graco President 10:1 Ratio Drum Pump |                |
|--------------------------------------|----------------|
| Mfg: Graco                           | Model: 206421  |
| Stock No: EEGC081.2a                 | Serial No: 6C6 |

Graco President 10:1 Ratio Drum Pump. Model: 206421. S/N: 6C6. Type: President. Ratio: 10-1. Handles barrels: 20 in. dia. Gray Power Head. Model: 20652. S/N: 6B6. Allen-Bradley limit switch. Inlets/outlets: (1) 3/8 in. dia. with rubber hose, (1) 3/8 in. dia. with steel braided flex hose, (1) 3/4 in. dia. MPT, (1) 1 in. dia. ball valve, (1) 1-1/4 in. dia. pipe. Overall dimensions: 44 in. L x 27-1/2 in. W x 64 in. H. (ACN29).