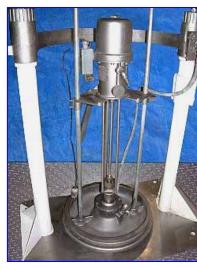

| Graco President 10:1 Ratio Drum Pump |                |
|--------------------------------------|----------------|
| Mfg: Graco                           | Model: 206421  |
| Stock No: EEGC081.2a                 | Serial No: 6C6 |

Graco President 10:1 Ratio Drum Pump. Model: 206421. S/N: 6C6. Type: President. Ratio: 10-1. Handles barrels: 20 in. dia. Gray Power Head. Model: 20652. S/N: 6B6. Allen-Bradley limit switch. Inlets/outlets: (1) 3/8 in. dia. with rubber hose, (1) 3/8 in. dia. with steel braided flex hose, (1) 3/4 in. dia. MPT, (1) 1 in. dia. ball valve, (1) 1-1/4 in. dia. pipe. Overall dimensions: 44 in. L x 27-1/2 in. W x 64 in. H. (ACN29).