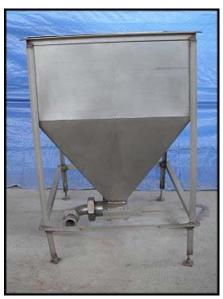

Stainless Steel Funnel Hopper. Approximate capacity: 40 gallons. Hopper opening: 28.5 in. x 23 in. Straight wall dimensions: 28.5 in. x 23 in. x 12 in. Hopper overall dimensions: 30 in. L x 24 in. W x 30 in. H. Hopper wall thickness: 0.065 in. Port on bottom of hopper is rectangular flange:  $4 \frac{1}{2}$  in. x 15  $\frac{1}{4}$  in. with 2  $\frac{3}{4}$  in. x 8  $\frac{1}{4}$  in. opening. Currently attached to flange is an adapter with a 3 in. bevel seat outlet. Attached to adapter is a 3 in. to 2 in. bevel seat reducer and elbow followed by a 2 in. bevel seat to 2 in. S-line adapter. Overall dimensions: 2 ft. 7 in. L x 2 ft. 1 in. W x 3 ft. 2 in. H.