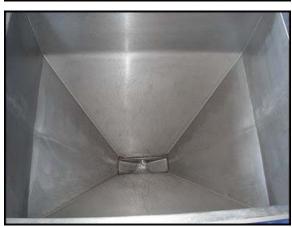

Stainless Steel Funnel Hopper. Approximate capacity: 40 gallons. Hopper opening: 28.5 in. x 23 in. Straight wall dimensions: 28.5 in. x 23 in. x 12 in. Hopper overall dimensions: 30 in. L x 24 in. W x 30 in. H. Hopper wall thickness: 0.065 in. Port on bottom of hopper is rectangular flange:  $4 \frac{1}{2}$  in. x 15  $\frac{1}{4}$  in. with 2  $\frac{3}{4}$  in. x 8  $\frac{1}{4}$  in. opening. Currently attached to flange is an adapter with a 3 in. bevel seat outlet. Attached to adapter is a 3 in. to 2 in. bevel seat reducer and elbow followed by a 2 in. bevel seat to 2 in. S-line adapter. Overall dimensions: 2 ft. 7 in. L x 2 ft. 1 in. W x 3 ft. 2 in. H.