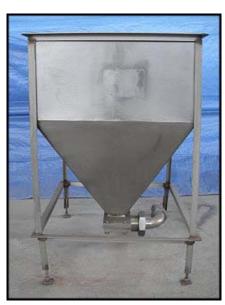

Stainless Steel Funnel Hopper. Approximate capacity: 40 gallons. Hopper opening: 28.5 in. x 23 in. Straight wall dimensions: 28.5 in. x 23 in. x 12 in. Hopper overall dimensions: 30 in. L x 24 in. W x 30 in. H. Hopper wall thickness: 0.065 in. Port on bottom of hopper is rectangular flange:  $4 \frac{1}{2}$  in. x 15  $\frac{1}{4}$  in. with 2  $\frac{3}{4}$  in. x 8  $\frac{1}{4}$  in. opening. Currently attached to flange is an adapter with a 3 in. bevel seat outlet. Attached to adapter is a 3 in. to 2 in. bevel seat reducer and elbow followed by a 2 in. bevel seat to 2 in. S-line adapter. Overall dimensions: 2 ft. 7 in. L x 2 ft. 1 in. W x 3 ft. 2 in. H.