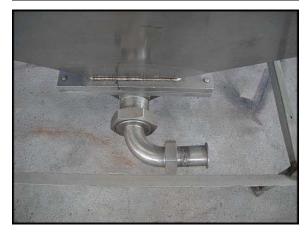

Stainless Steel Funnel Hopper. Approximate capacity: 40 gallons. Hopper opening: 28.5 in. x 23 in. Straight wall dimensions: 28.5 in. x 23 in. x 12 in. Hopper overall dimensions: 30 in. L x 24 in. W x 30 in. H. Hopper wall thickness: 0.065 in. Port on bottom of hopper is rectangular flange:  $4 \frac{1}{2}$  in. x 15  $\frac{1}{4}$  in. with 2  $\frac{3}{4}$  in. x 8  $\frac{1}{4}$  in. opening. Currently attached to flange is an adapter with a 3 in. bevel seat outlet. Attached to adapter is a 3 in. to 2 in. bevel seat reducer and elbow followed by a 2 in. bevel seat to 2 in. S-line adapter. Overall dimensions: 2 ft. 7 in. L x 2 ft. 1 in. W x 3 ft. 2 in. H.