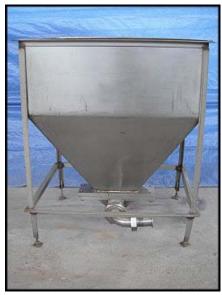

Stainless Steel Funnel Hopper. Approximate capacity: 40 gallons. Hopper opening: 28.5 in. x 23 in. Straight wall dimensions: 28.5 in. x 23 in. x 12 in. Hopper overall dimensions: 30 in. L x 24 in. W x 30 in. H. Hopper wall thickness: 0.065 in. Port on bottom of hopper is rectangular flange:  $4 \frac{1}{2}$  in. x 15  $\frac{1}{4}$  in. with 2  $\frac{3}{4}$  in. x 8  $\frac{1}{4}$  in. opening. Currently attached to flange is an adapter with a 3 in. bevel seat outlet. Attached to adapter is a 3 in. to 2 in. bevel seat reducer and elbow followed by a 2 in. bevel seat to 2 in. S-line adapter. Overall dimensions: 2 ft. 7 in. L x 2 ft. 1 in. W x 3 ft. 2 in. H.