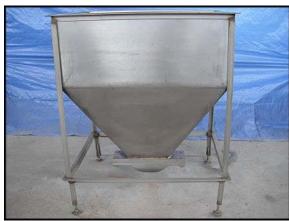

Stainless Steel Funnel Hopper. Approximate capacity: 40 gallons. Hopper opening: 28.5 in. x 23 in. Straight wall dimensions: 28.5 in. x 23 in. x 12 in. Hopper overall dimensions: 30 in. L x 24 in. W x 30 in. H. Hopper wall thickness: 0.065 in. Port on bottom of hopper is rectangular flange:  $4 \frac{1}{2}$  in. x 15  $\frac{1}{4}$  in. with 2  $\frac{3}{4}$  in. x 8  $\frac{1}{4}$  in. opening. Currently attached to flange is an adapter with a 3 in. bevel seat outlet. Attached to adapter is a 3 in. to 2 in. bevel seat reducer and elbow followed by a 2 in. bevel seat to 2 in. S-line adapter. Overall dimensions: 2 ft. 7 in. L x 2 ft. 1 in. W x 3 ft. 2 in. H.