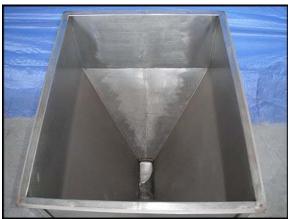

Stainless Steel Funnel Hopper. Approximate capacity: 40 gallons. Hopper opening: 28.5 in. x 23 in. Straight wall dimensions: 28.5 in. x 23 in. x 12 in. Hopper overall dimensions: 30 in. L x 24 in. W x 30 in. H. Hopper wall thickness: 0.065 in. Port on bottom of hopper is rectangular flange:  $4 \frac{1}{2}$  in. x 15  $\frac{1}{4}$  in. with 2  $\frac{3}{4}$  in. x 8  $\frac{1}{4}$  in. opening. Currently attached to flange is an adapter with a 3 in. bevel seat outlet. Attached to adapter is a 3 in. to 2 in. bevel seat reducer and elbow followed by a 2 in. bevel seat to 2 in. S-line adapter. Overall dimensions: 2 ft. 7 in. L x 2 ft. 1 in. W x 3 ft. 2 in. H.