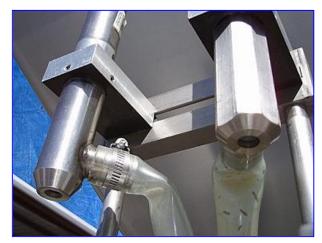

FMC Stainless Steel 2-Head Pneumatic Piston Filler- 19.6 fl. oz. (Each Head). Valve diameter: 1/2 dia. Adjustable fill volume. Distance between valves: 6 in. Maximum internal fill dimensions: 3 in. dia. x 5 in. L. Hopper dimensions: 37-1/2 in. L x 32 in. W x 26 in. H. Maximum conveyor width: 4 in. Conveyor: 35 in. infeed/exit height. Overall dimensions: 60 in. L x 57-1/2 in. W x 62 in. H. (XMR47a)