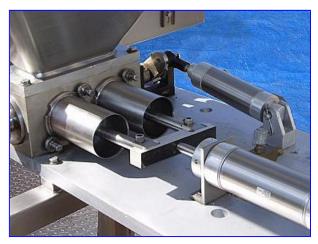

FMC Stainless Steel 2-Head Pneumatic Piston Filler- 19.6 fl. oz. (Each Head). Valve diameter: 1/2 dia. Adjustable fill volume. Distance between valves: 6 in. Maximum internal fill dimensions: 3 in. dia. x 5 in. L. Hopper dimensions: 37-1/2 in. L x 32 in. W x 26 in. H. Maximum conveyor width: 4 in. Conveyor: 35 in. infeed/exit height. Overall dimensions: 60 in. L x 57-1/2 in. W x 62 in. H. (XMR47a)