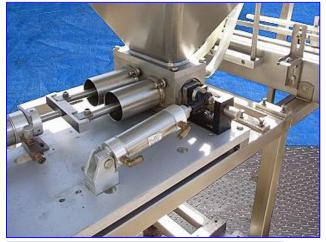

FMC Stainless Steel 2-Head Pneumatic Piston Filler- 19.6 fl. oz. (Each Head). Valve diameter: 1/2 dia. Adjustable fill volume. Distance between valves: 6 in. Maximum internal fill dimensions: 3 in. dia. x 5 in. L. Hopper dimensions: 37-1/2 in. L x 32 in. W x 26 in. H. Maximum conveyor width: 4 in. Conveyor: 35 in. infeed/exit height. Overall dimensions: 60 in. L x 57-1/2 in. W x 62 in. H. (XMR47a)