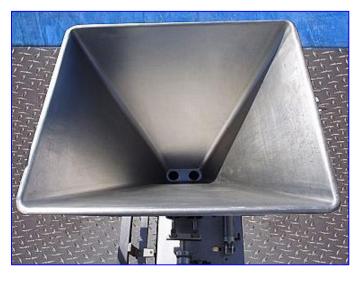

FMC Stainless Steel 2-Head Pneumatic Piston Filler- 19.6 fl. oz. (Each Head). Valve diameter: 1/2 dia. Adjustable fill volume. Distance between valves: 6 in. Maximum internal fill dimensions: 3 in. dia. x 5 in. L. Hopper dimensions: 37-1/2 in. L x 32 in. W x 26 in. H. Maximum conveyor width: 4 in. Conveyor: 35 in. infeed/exit height. Overall dimensions: 60 in. L x 57-1/2 in. W x 62 in. H. (XMR47a)