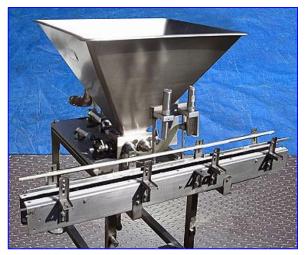

FMC Stainless Steel 2-Head Pneumatic Piston Filler- 19.6 fl. oz. (Each Head). Valve diameter: 1/2 dia. Adjustable fill volume. Distance between valves: 6 in. Maximum internal fill dimensions: 3 in. dia. x 5 in. L. Hopper dimensions: 37-1/2 in. L x 32 in. W x 26 in. H. Maximum conveyor width: 4 in. Conveyor: 35 in. infeed/exit height. Overall dimensions: 60 in. L x 57-1/2 in. W x 62 in. H. (XMR47a)