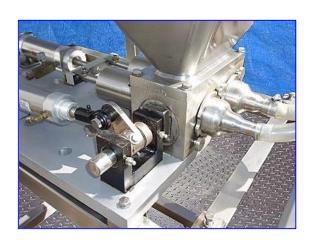

FMC Stainless Steel 2-Head Pneumatic Piston Filler- 19.6 fl. oz. (Each Head). Valve diameter: 1/2 dia. Adjustable fill volume. Distance between valves: 6 in. Maximum internal fill dimensions: 3 in. dia. x 5 in. L. Hopper dimensions: 37-1/2 in. L x 32 in. W x 26 in. H. Maximum conveyor width: 4 in. Conveyor: 35 in. infeed/exit height. Overall dimensions: 60 in. L x 57-1/2 in. W x 62 in. H. (XMR47a)