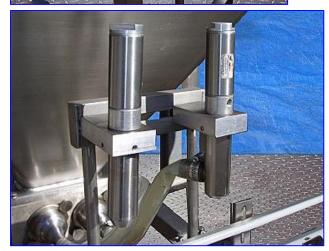

FMC Stainless Steel 2-Head Pneumatic Piston Filler- 19.6 fl. oz. (Each Head). Valve diameter: 1/2 dia. Adjustable fill volume. Distance between valves: 6 in. Maximum internal fill dimensions: 3 in. dia. x 5 in. L. Hopper dimensions: 37-1/2 in. L x 32 in. W x 26 in. H. Maximum conveyor width: 4 in. Conveyor: 35 in. infeed/exit height. Overall dimensions: 60 in. L x 57-1/2 in. W x 62 in. H. (XMR47a)