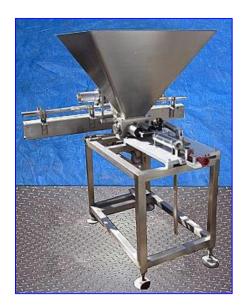

FMC Stainless Steel 2-Head Pneumatic Piston Filler- 19.6 fl. oz. (Each Head). Valve diameter: 1/2 dia. Adjustable fill volume. Distance between valves: 6 in. Maximum internal fill dimensions: 3 in. dia. x 5 in. L. Hopper dimensions: 37-1/2 in. L x 32 in. W x 26 in. H. Maximum conveyor width: 4 in. Conveyor: 35 in. infeed/exit height. Overall dimensions: 60 in. L x 57-1/2 in. W x 62 in. H. (XMR47a)