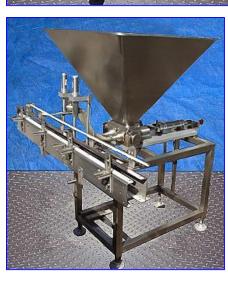

FMC Stainless Steel 2-Head Pneumatic Piston Filler- 19.6 fl. oz. (Each Head). Valve diameter: 1/2 dia. Adjustable fill volume. Distance between valves: 6 in. Maximum internal fill dimensions: 3 in. dia. x 5 in. L. Hopper dimensions: 37-1/2 in. L x 32 in. W x 26 in. H. Maximum conveyor width: 4 in. Conveyor: 35 in. infeed/exit height. Overall dimensions: 60 in. L x 57-1/2 in. W x 62 in. H. (XMR47a)