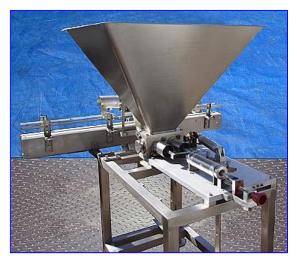

FMC Stainless Steel 2-Head Pneumatic Piston Filler- 19.6 fl. oz. (Each Head). Valve diameter: 1/2 dia. Adjustable fill volume. Distance between valves: 6 in. Maximum internal fill dimensions: 3 in. dia. x 5 in. L. Hopper dimensions: 37-1/2 in. L x 32 in. W x 26 in. H. Maximum conveyor width: 4 in. Conveyor: 35 in. infeed/exit height. Overall dimensions: 60 in. L x 57-1/2 in. W x 62 in. H. (XMR47a)