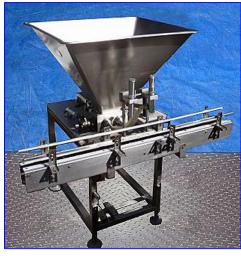

FMC Stainless Steel 2-Head Pneumatic Piston Filler- 19.6 fl. oz. (Each Head). Valve diameter: 1/2 dia. Adjustable fill volume. Distance between valves: 6 in. Maximum internal fill dimensions: 3 in. dia. x 5 in. L. Hopper dimensions: 37-1/2 in. L x 32 in. W x 26 in. H. Maximum conveyor width: 4 in. Conveyor: 35 in. infeed/exit height. Overall dimensions: 60 in. L x 57-1/2 in. W x 62 in. H. (XMR47a)