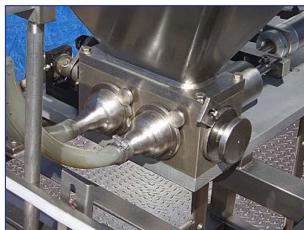

FMC Stainless Steel 2-Head Pneumatic Piston Filler- 19.6 fl. oz. (Each Head). Valve diameter: 1/2 dia. Adjustable fill volume. Distance between valves: 6 in. Maximum internal fill dimensions: 3 in. dia. x 5 in. L. Hopper dimensions: 37-1/2 in. L x 32 in. W x 26 in. H. Maximum conveyor width: 4 in. Conveyor: 35 in. infeed/exit height. Overall dimensions: 60 in. L x 57-1/2 in. W x 62 in. H. (XMR47a)