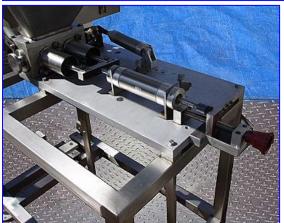

FMC Stainless Steel 2-Head Pneumatic Piston Filler- 19.6 fl. oz. (Each Head). Valve diameter: 1/2 dia. Adjustable fill volume. Distance between valves: 6 in. Maximum internal fill dimensions: 3 in. dia. x 5 in. L. Hopper dimensions: 37-1/2 in. L x 32 in. W x 26 in. H. Maximum conveyor width: 4 in. Conveyor: 35 in. infeed/exit height. Overall dimensions: 60 in. L x 57-1/2 in. W x 62 in. H. (XMR47a)