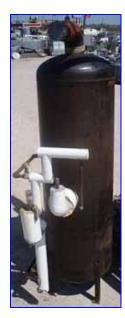

Ammonia Vertical Intercooler- 340 Gallon. Inside straight-wall dimensions: 2 ft. 8 in. dia. x 8 ft. 2 in. H. Parker Float Switch, Type: LL, refrigerants: NH3, R-12, R-22, R-502, maximum temperature: 150°F, power supply: 120/240 V, 10 amps. Inlets: (2) 1 in. dia. liquid feed ports, (1) 6 in. dia. booster inlet port. Outlets: (1) 1/2 in. dia. FNPT (pressure relief), (1) 3/4 in. dia. oil pot drain, (1) 1 in. dia. drain port, (1) 6 in. dia. gas outlet port. Overall dimensions: 5 ft. 1 in. L x 3 ft. 4 in. W x 12 ft. H.