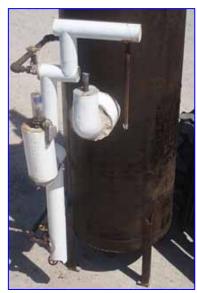

Ammonia Vertical Intercooler- 340 Gallon. Inside straight-wall dimensions: 2 ft. 8 in. dia. x 8 ft. 2 in. H. Parker Float Switch, Type: LL, refrigerants: NH3, R-12, R-22, R-502, maximum temperature: 150°F, power supply: 120/240 V, 10 amps. Inlets: (2) 1 in. dia. liquid feed ports, (1) 6 in. dia. booster inlet port. Outlets: (1) 1/2 in. dia. FNPT (pressure relief), (1) 3/4 in. dia. oil pot drain, (1) 1 in. dia. drain port, (1) 6 in. dia. gas outlet port. Overall dimensions: 5 ft. 1 in. L x 3 ft. 4 in. W x 12 ft. H.