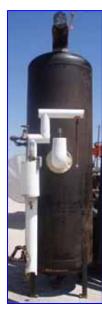

| Ammonia Vertical Intercooler- 32 in. Dia. 8 ft. 2 in. H |            |
|---------------------------------------------------------|------------|
| Mfg:                                                    | Model:     |
| Stock No: EELD664A.1a                                   | Serial No: |

Ammonia Vertical Intercooler- 340 Gallon. Inside straight-wall dimensions: 2 ft. 8 in. dia. x 8 ft. 2 in. H. Parker Float Switch, Type: LL, refrigerants: NH3, R-12, R-22, R-502, maximum temperature: 150°F, power supply: 120/240 V, 10 amps. Inlets: (2) 1 in. dia. liquid feed ports, (1) 6 in. dia. booster inlet port. Outlets: (1) 1/2 in. dia. FNPT (pressure relief), (1) 3/4 in. dia. oil pot drain, (1) 1 in. dia. drain port, (1) 6 in. dia. gas outlet port. Overall dimensions: 5 ft. 1 in. L x 3 ft. 4 in. W x 12 ft. H.