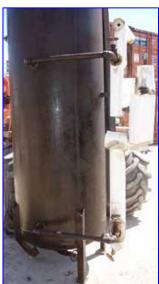

| Ammonia Vertical Intercooler- 32 in. Dia. 8 ft. 2 in. H |            |
|---------------------------------------------------------|------------|
| Mfg:                                                    | Model:     |
| Stock No: EELD664A.1a                                   | Serial No: |

Ammonia Vertical Intercooler- 340 Gallon. Inside straight-wall dimensions: 2 ft. 8 in. dia. x 8 ft. 2 in. H. Parker Float Switch, Type: LL, refrigerants: NH3, R-12, R-22, R-502, maximum temperature: 150°F, power supply: 120/240 V, 10 amps. Inlets: (2) 1 in. dia. liquid feed ports, (1) 6 in. dia. booster inlet port. Outlets: (1) 1/2 in. dia. FNPT (pressure relief), (1) 3/4 in. dia. oil pot drain, (1) 1 in. dia. drain port, (1) 6 in. dia. gas outlet port. Overall dimensions: 5 ft. 1 in. L x 3 ft. 4 in. W x 12 ft. H.