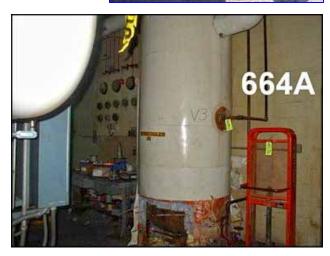

| Ammonia Vertical Intercooler- 32 in. Dia. 8 ft. 2 in. H |            |
|---------------------------------------------------------|------------|
| Mfg:                                                    | Model:     |
| Stock No: EELD664A.1a                                   | Serial No: |

Ammonia Vertical Intercooler- 340 Gallon. Inside straight-wall dimensions: 2 ft. 8 in. dia. x 8 ft. 2 in. H. Parker Float Switch, Type: LL, refrigerants: NH3, R-12, R-22, R-502, maximum temperature: 150°F, power supply: 120/240 V, 10 amps. Inlets: (2) 1 in. dia. liquid feed ports, (1) 6 in. dia. booster inlet port. Outlets: (1) 1/2 in. dia. FNPT (pressure relief), (1) 3/4 in. dia. oil pot drain, (1) 1 in. dia. drain port, (1) 6 in. dia. gas outlet port. Overall dimensions: 5 ft. 1 in. L x 3 ft. 4 in. W x 12 ft. H.