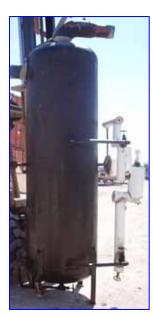

| Ammonia Vertical Intercooler- 32 in. Dia. 8 ft. 2 in. H |            |
|---------------------------------------------------------|------------|
| Mfg:                                                    | Model:     |
| Stock No: EELD664A.1a                                   | Serial No: |

Ammonia Vertical Intercooler- 340 Gallon. Inside straight-wall dimensions: 2 ft. 8 in. dia. x 8 ft. 2 in. H. Parker Float Switch, Type: LL, refrigerants: NH3, R-12, R-22, R-502, maximum temperature: 150°F, power supply: 120/240 V, 10 amps. Inlets: (2) 1 in. dia. liquid feed ports, (1) 6 in. dia. booster inlet port. Outlets: (1) 1/2 in. dia. FNPT (pressure relief), (1) 3/4 in. dia. oil pot drain, (1) 1 in. dia. drain port, (1) 6 in. dia. gas outlet port. Overall dimensions: 5 ft. 1 in. L x 3 ft. 4 in. W x 12 ft. H.