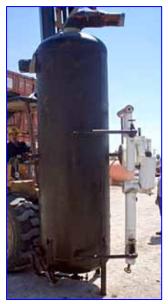

| Ammonia Vertical Intercooler- 32 in. Dia. 8 ft. 2 in. H |            |
|---------------------------------------------------------|------------|
| Mfg:                                                    | Model:     |
| Stock No: EELD664A.1a                                   | Serial No: |

Ammonia Vertical Intercooler- 340 Gallon. Inside straight-wall dimensions: 2 ft. 8 in. dia. x 8 ft. 2 in. H. Parker Float Switch, Type: LL, refrigerants: NH3, R-12, R-22, R-502, maximum temperature: 150°F, power supply: 120/240 V, 10 amps. Inlets: (2) 1 in. dia. liquid feed ports, (1) 6 in. dia. booster inlet port. Outlets: (1) 1/2 in. dia. FNPT (pressure relief), (1) 3/4 in. dia. oil pot drain, (1) 1 in. dia. drain port, (1) 6 in. dia. gas outlet port. Overall dimensions: 5 ft. 1 in. L x 3 ft. 4 in. W x 12 ft. H.