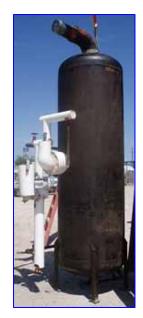

| Ammonia Vertical Intercooler- 32 in. Dia. 8 ft. 2 in. H |            |
|---------------------------------------------------------|------------|
| Mfg:                                                    | Model:     |
| Stock No: EELD664A.1a                                   | Serial No: |

Ammonia Vertical Intercooler- 340 Gallon. Inside straight-wall dimensions: 2 ft. 8 in. dia. x 8 ft. 2 in. H. Parker Float Switch, Type: LL, refrigerants: NH3, R-12, R-22, R-502, maximum temperature: 150°F, power supply: 120/240 V, 10 amps. Inlets: (2) 1 in. dia. liquid feed ports, (1) 6 in. dia. booster inlet port. Outlets: (1) 1/2 in. dia. FNPT (pressure relief), (1) 3/4 in. dia. oil pot drain, (1) 1 in. dia. drain port, (1) 6 in. dia. gas outlet port. Overall dimensions: 5 ft. 1 in. L x 3 ft. 4 in. W x 12 ft. H.