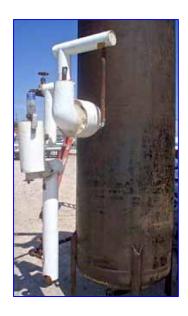

Ammonia Vertical Intercooler- 340 Gallon. Inside straight-wall dimensions: 2 ft. 8 in. dia. x 8 ft. 2 in. H. Parker Float Switch, Type: LL, refrigerants: NH3, R-12, R-22, R-502, maximum temperature: 150°F, power supply: 120/240 V, 10 amps. Inlets: (2) 1 in. dia. liquid feed ports, (1) 6 in. dia. booster inlet port. Outlets: (1) 1/2 in. dia. FNPT (pressure relief), (1) 3/4 in. dia. oil pot drain, (1) 1 in. dia. drain port, (1) 6 in. dia. gas outlet port. Overall dimensions: 5 ft. 1 in. L x 3 ft. 4 in. W x 12 ft. H.