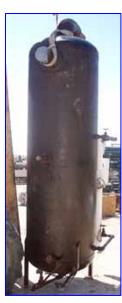

Ammonia Vertical Intercooler- 340 Gallon. Inside straight-wall dimensions: 2 ft. 8 in. dia. x 8 ft. 2 in. H. Parker Float Switch, Type: LL, refrigerants: NH3, R-12, R-22, R-502, maximum temperature: 150°F, power supply: 120/240 V, 10 amps. Inlets: (2) 1 in. dia. liquid feed ports, (1) 6 in. dia. booster inlet port. Outlets: (1) 1/2 in. dia. FNPT (pressure relief), (1) 3/4 in. dia. oil pot drain, (1) 1 in. dia. drain port, (1) 6 in. dia. gas outlet port. Overall dimensions: 5 ft. 1 in. L x 3 ft. 4 in. W x 12 ft. H.