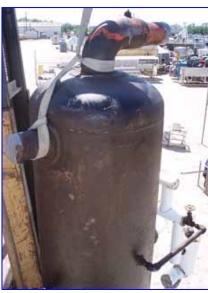

Ammonia Vertical Intercooler- 340 Gallon. Inside straight-wall dimensions: 2 ft. 8 in. dia. x 8 ft. 2 in. H. Parker Float Switch, Type: LL, refrigerants: NH3, R-12, R-22, R-502, maximum temperature: 150°F, power supply: 120/240 V, 10 amps. Inlets: (2) 1 in. dia. liquid feed ports, (1) 6 in. dia. booster inlet port. Outlets: (1) 1/2 in. dia. FNPT (pressure relief), (1) 3/4 in. dia. oil pot drain, (1) 1 in. dia. drain port, (1) 6 in. dia. gas outlet port. Overall dimensions: 5 ft. 1 in. L x 3 ft. 4 in. W x 12 ft. H.