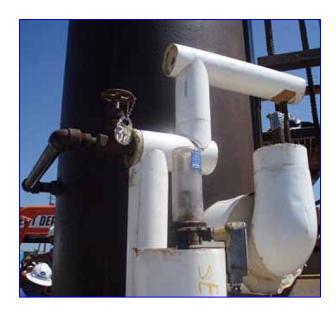

Ammonia Vertical Intercooler- 340 Gallon. Inside straight-wall dimensions: 2 ft. 8 in. dia. x 8 ft. 2 in. H. Parker Float Switch, Type: LL, refrigerants: NH3, R-12, R-22, R-502, maximum temperature: 150°F, power supply: 120/240 V, 10 amps. Inlets: (2) 1 in. dia. liquid feed ports, (1) 6 in. dia. booster inlet port. Outlets: (1) 1/2 in. dia. FNPT (pressure relief), (1) 3/4 in. dia. oil pot drain, (1) 1 in. dia. drain port, (1) 6 in. dia. gas outlet port. Overall dimensions: 5 ft. 1 in. L x 3 ft. 4 in. W x 12 ft. H.