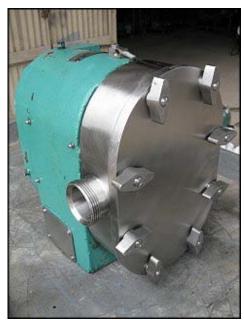

| Tri-Clover Positive Displacement Pump |                          |
|---------------------------------------|--------------------------|
| Mfg: Tri-Clover                       | Model: PR60-2-TC1-4-ST-S |
| Stock No: EFMA01                      | Serial No: U1329         |

Tri-Clover Positive Displacement Pump. Model: PR60-2-TC1-4-ST-S. S/N: U1329. Flow rate for new pump is 60 gpm with required horsepower and pressure. Discuss with salesperson your process and product to determine if this refurbished pump should handle your specific duty. (2) 5-3/4 in. rotors. Inlet/outlet: (2) 2 in. ACME. Overall dimensions: 1 ft. 3-1/2 in. L x 9-3/4 in. W x 1 ft. 2-1/2 in. H.