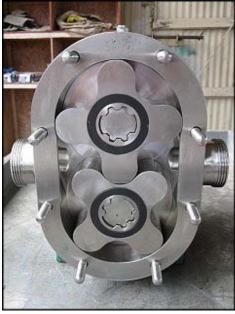

| Tri-Clover Positive Displacement Pump |                          |
|---------------------------------------|--------------------------|
| Mfg: Tri-Clover                       | Model: PR60-2-TC1-4-ST-S |
| Stock No: EFMA01                      | Serial No: U1329         |

Tri-Clover Positive Displacement Pump. Model: PR60-2-TC1-4-ST-S. S/N: U1329. Flow rate for new pump is 60 gpm with required horsepower and pressure. Discuss with salesperson your process and product to determine if this refurbished pump should handle your specific duty. (2) 5-3/4 in. rotors. Inlet/outlet: (2) 2 in. ACME. Overall dimensions: 1 ft. 3-1/2 in. L x 9-3/4 in. W x 1 ft. 2-1/2 in. H.