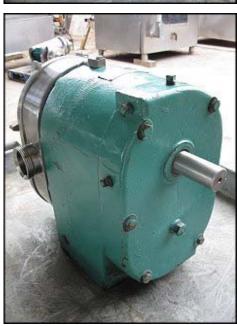

| Tri-Clover Positive Displacement Pump |                          |
|---------------------------------------|--------------------------|
| Mfg: Tri-Clover                       | Model: PR60-2-TC1-4-ST-S |
| Stock No: EFMA01                      | Serial No: U1329         |

Tri-Clover Positive Displacement Pump. Model: PR60-2-TC1-4-ST-S. S/N: U1329. Flow rate for new pump is 60 gpm with required horsepower and pressure. Discuss with salesperson your process and product to determine if this refurbished pump should handle your specific duty. (2) 5-3/4 in. rotors. Inlet/outlet: (2) 2 in. ACME. Overall dimensions: 1 ft. 3-1/2 in. L x 9-3/4 in. W x 1 ft. 2-1/2 in. H.