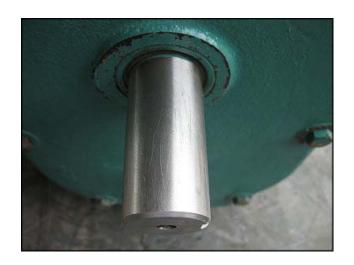

Tri-Clover Positive Displacement Pump. Model: PR60-2-TC1-4-ST-S. S/N: U1329. Flow rate for new pump is 60 gpm with required horsepower and pressure. Discuss with salesperson your process and product to determine if this refurbished pump should handle your specific duty. (2) 5-3/4 in. rotors. Inlet/outlet: (2) 2 in. ACME. Overall dimensions: 1 ft. 3-1/2 in. L x 9-3/4 in. W x 1 ft. 2-1/2 in. H.