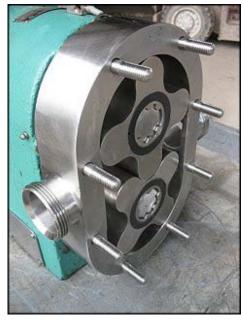

| Tri-Clover Positive Displacement Pump |                          |
|---------------------------------------|--------------------------|
| Mfg: Tri-Clover                       | Model: PR60-2-TC1-4-ST-S |
| Stock No: EFMA01                      | Serial No: U1329         |

Tri-Clover Positive Displacement Pump. Model: PR60-2-TC1-4-ST-S. S/N: U1329. Flow rate for new pump is 60 gpm with required horsepower and pressure. Discuss with salesperson your process and product to determine if this refurbished pump should handle your specific duty. (2) 5-3/4 in. rotors. Inlet/outlet: (2) 2 in. ACME. Overall dimensions: 1 ft. 3-1/2 in. L x 9-3/4 in. W x 1 ft. 2-1/2 in. H.