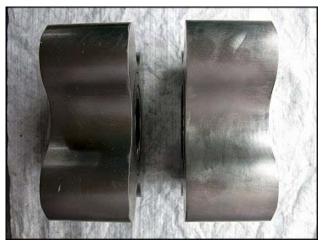

Tri-Clover Positive Displacement Pump. Model: PR60-2-TC1-4-ST-S. S/N: U1329. Flow rate for new pump is 60 gpm with required horsepower and pressure. Discuss with salesperson your process and product to determine if this refurbished pump should handle your specific duty. (2) 5-3/4 in. rotors. Inlet/outlet: (2) 2 in. ACME. Overall dimensions: 1 ft. 3-1/2 in. L x 9-3/4 in. W x 1 ft. 2-1/2 in. H.