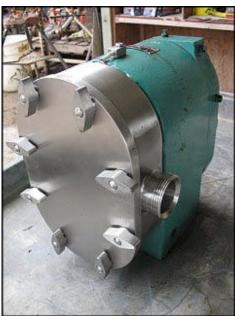

| Tri-Clover Positive Displacement Pump |                          |
|---------------------------------------|--------------------------|
| Mfg: Tri-Clover                       | Model: PR60-2-TC1-4-ST-S |
| Stock No: EFMA01                      | Serial No: U1329         |

Tri-Clover Positive Displacement Pump. Model: PR60-2-TC1-4-ST-S. S/N: U1329. Flow rate for new pump is 60 gpm with required horsepower and pressure. Discuss with salesperson your process and product to determine if this refurbished pump should handle your specific duty. (2) 5-3/4 in. rotors. Inlet/outlet: (2) 2 in. ACME. Overall dimensions: 1 ft. 3-1/2 in. L x 9-3/4 in. W x 1 ft. 2-1/2 in. H.