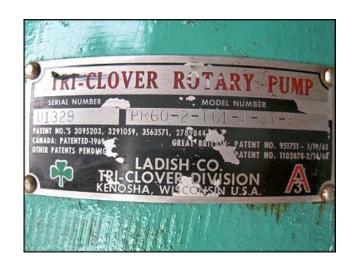

| Tri-Clover Positive Displacement Pump |                          |
|---------------------------------------|--------------------------|
| Mfg: Tri-Clover                       | Model: PR60-2-TC1-4-ST-S |
| Stock No: EFMA01                      | Serial No: U1329         |

Tri-Clover Positive Displacement Pump. Model: PR60-2-TC1-4-ST-S. S/N: U1329. Flow rate for new pump is 60 gpm with required horsepower and pressure. Discuss with salesperson your process and product to determine if this refurbished pump should handle your specific duty. (2) 5-3/4 in. rotors. Inlet/outlet: (2) 2 in. ACME. Overall dimensions: 1 ft. 3-1/2 in. L x 9-3/4 in. W x 1 ft. 2-1/2 in. H.