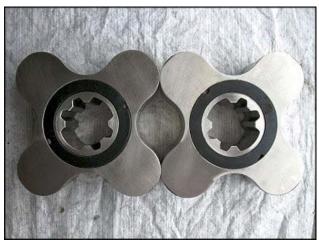

Tri-Clover Positive Displacement Pump. Model: PR60-2-TC1-4-ST-S. S/N: U1329. Flow rate for new pump is 60 gpm with required horsepower and pressure. Discuss with salesperson your process and product to determine if this refurbished pump should handle your specific duty. (2) 5-3/4 in. rotors. Inlet/outlet: (2) 2 in. ACME. Overall dimensions: 1 ft. 3-1/2 in. L x 9-3/4 in. W x 1 ft. 2-1/2 in. H.