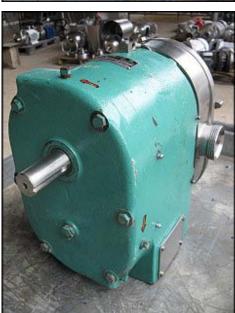

| Tri-Clover Positive Displacement Pump |                          |
|---------------------------------------|--------------------------|
| Mfg: Tri-Clover                       | Model: PR60-2-TC1-4-ST-S |
| Stock No: EFMA01                      | Serial No: U1329         |

Tri-Clover Positive Displacement Pump. Model: PR60-2-TC1-4-ST-S. S/N: U1329. Flow rate for new pump is 60 gpm with required horsepower and pressure. Discuss with salesperson your process and product to determine if this refurbished pump should handle your specific duty. (2) 5-3/4 in. rotors. Inlet/outlet: (2) 2 in. ACME. Overall dimensions: 1 ft. 3-1/2 in. L x 9-3/4 in. W x 1 ft. 2-1/2 in. H.