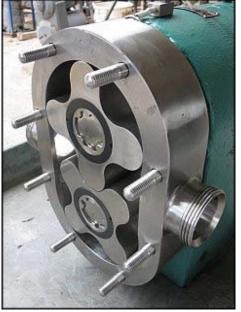

Tri-Clover Positive Displacement Pump. Model: PR60-2-TC1-4-ST-S. S/N: U1329. Flow rate for new pump is 60 gpm with required horsepower and pressure. Discuss with salesperson your process and product to determine if this refurbished pump should handle your specific duty. (2) 5-3/4 in. rotors. Inlet/outlet: (2) 2 in. ACME. Overall dimensions: 1 ft. 3-1/2 in. L x 9-3/4 in. W x 1 ft. 2-1/2 in. H.