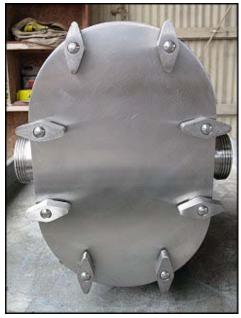

| Tri-Clover Positive Displacement Pump |                          |
|---------------------------------------|--------------------------|
| Mfg: Tri-Clover                       | Model: PR60-2-TC1-4-ST-S |
| Stock No: EFMA01                      | Serial No: U1329         |

Tri-Clover Positive Displacement Pump. Model: PR60-2-TC1-4-ST-S. S/N: U1329. Flow rate for new pump is 60 gpm with required horsepower and pressure. Discuss with salesperson your process and product to determine if this refurbished pump should handle your specific duty. (2) 5-3/4 in. rotors. Inlet/outlet: (2) 2 in. ACME. Overall dimensions: 1 ft. 3-1/2 in. L x 9-3/4 in. W x 1 ft. 2-1/2 in. H.