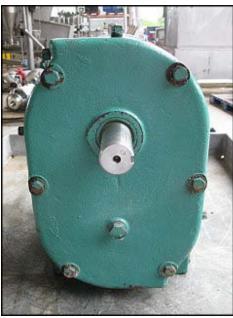

| Tri-Clover Positive Displacement Pump |                          |
|---------------------------------------|--------------------------|
| Mfg: Tri-Clover                       | Model: PR60-2-TC1-4-ST-S |
| Stock No: EFMA01                      | Serial No: U1329         |

Tri-Clover Positive Displacement Pump. Model: PR60-2-TC1-4-ST-S. S/N: U1329. Flow rate for new pump is 60 gpm with required horsepower and pressure. Discuss with salesperson your process and product to determine if this refurbished pump should handle your specific duty. (2) 5-3/4 in. rotors. Inlet/outlet: (2) 2 in. ACME. Overall dimensions: 1 ft. 3-1/2 in. L x 9-3/4 in. W x 1 ft. 2-1/2 in. H.