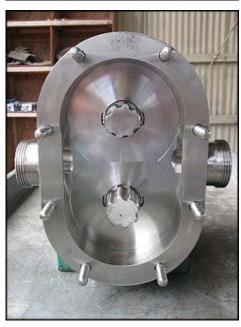

Tri-Clover Positive Displacement Pump. Model: PR60-2-TC1-4-ST-S. S/N: U1329. Flow rate for new pump is 60 gpm with required horsepower and pressure. Discuss with salesperson your process and product to determine if this refurbished pump should handle your specific duty. (2) 5-3/4 in. rotors. Inlet/outlet: (2) 2 in. ACME. Overall dimensions: 1 ft. 3-1/2 in. L x 9-3/4 in. W x 1 ft. 2-1/2 in. H.