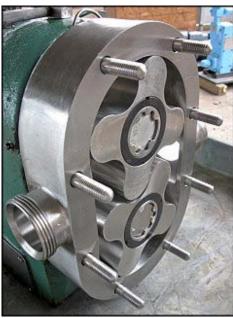

Tri-Clover Positive Displacement Pump. Model: PR60-2-TC1-4-ST-S. S/N: W7587. Flow rate for new pump is 60 gpm with required horsepower and pressure. Discuss with salesperson your process and product to determine if this refurbished pump should handle your specific duty. Reliance Electric motor: 7.5 hp, 1760 rpm, 230/460 v, 18.0/9.0 a, 60 hz, 3 phase. Motor drive: 5.0 ratio, 1750 input rpm, 350 output rpm, 3495 torque. (2) 5-3/4 in. rotors. Inlet/outlet: (2) 2 in. ACME. Overall dimensions: 4 ft. 2 in. L. x 1 ft. 10 in. W. x 2 ft. H.