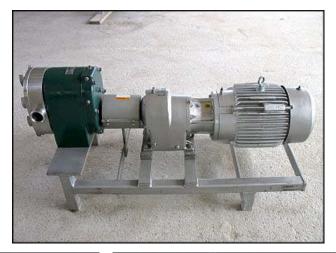

| Tri-Clover Positive Displacement Pump |                          |
|---------------------------------------|--------------------------|
| Mfg: Tri-Clover                       | Model: PR60-3-TC1-4-ST-S |
| Stock No: EFMA02                      | Serial No: W7587         |

Tri-Clover Positive Displacement Pump. Model: PR60-2-TC1-4-ST-S. S/N: W7587. Flow rate for new pump is 60 gpm with required horsepower and pressure. Discuss with salesperson your process and product to determine if this refurbished pump should handle your specific duty. Reliance Electric motor: 7.5 hp, 1760 rpm, 230/460 v, 18.0/9.0 a, 60 hz, 3 phase. Motor drive: 5.0 ratio, 1750 input rpm, 350 output rpm, 3495 torque. (2) 5-3/4 in. rotors. Inlet/outlet: (2) 2 in. ACME. Overall dimensions: 4 ft. 2 in. L. x 1 ft. 10 in. W. x 2 ft. H.