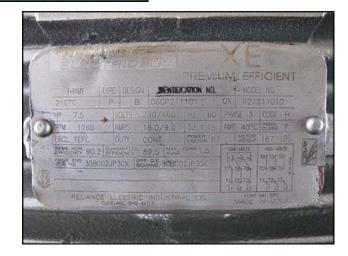

Tri-Clover Positive Displacement Pump. Model: PR60-2-TC1-4-ST-S. S/N: W7587. Flow rate for new pump is 60 gpm with required horsepower and pressure. Discuss with salesperson your process and product to determine if this refurbished pump should handle your specific duty. Reliance Electric motor: 7.5 hp, 1760 rpm, 230/460 v, 18.0/9.0 a, 60 hz, 3 phase. Motor drive: 5.0 ratio, 1750 input rpm, 350 output rpm, 3495 torque. (2) 5-3/4 in. rotors. Inlet/outlet: (2) 2 in. ACME. Overall dimensions: 4 ft. 2 in. L. x 1 ft. 10 in. W. x 2 ft. H.