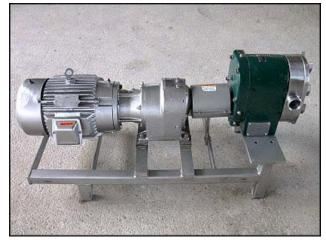

| Tri-Clover Positive Displacement Pump |                          |
|---------------------------------------|--------------------------|
| Mfg: Tri-Clover                       | Model: PR60-3-TC1-4-ST-S |
| Stock No: EFMA02                      | Serial No: W7587         |

Tri-Clover Positive Displacement Pump. Model: PR60-2-TC1-4-ST-S. S/N: W7587. Flow rate for new pump is 60 gpm with required horsepower and pressure. Discuss with salesperson your process and product to determine if this refurbished pump should handle your specific duty. Reliance Electric motor: 7.5 hp, 1760 rpm, 230/460 v, 18.0/9.0 a, 60 hz, 3 phase. Motor drive: 5.0 ratio, 1750 input rpm, 350 output rpm, 3495 torque. (2) 5-3/4 in. rotors. Inlet/outlet: (2) 2 in. ACME. Overall dimensions: 4 ft. 2 in. L. x 1 ft. 10 in. W. x 2 ft. H.