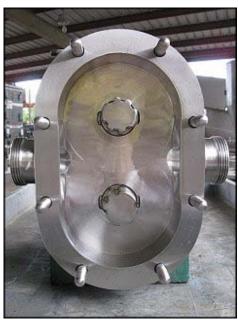

| Tri-Clover Positive Displacement Pump |                          |
|---------------------------------------|--------------------------|
| Mfg: Tri-Clover                       | Model: PR60-3-TC1-4-ST-S |
| Stock No: EFMA02                      | Serial No: W7587         |

Tri-Clover Positive Displacement Pump. Model: PR60-2-TC1-4-ST-S. S/N: W7587. Flow rate for new pump is 60 gpm with required horsepower and pressure. Discuss with salesperson your process and product to determine if this refurbished pump should handle your specific duty. Reliance Electric motor: 7.5 hp, 1760 rpm, 230/460 v, 18.0/9.0 a, 60 hz, 3 phase. Motor drive: 5.0 ratio, 1750 input rpm, 350 output rpm, 3495 torque. (2) 5-3/4 in. rotors. Inlet/outlet: (2) 2 in. ACME. Overall dimensions: 4 ft. 2 in. L. x 1 ft. 10 in. W. x 2 ft. H.