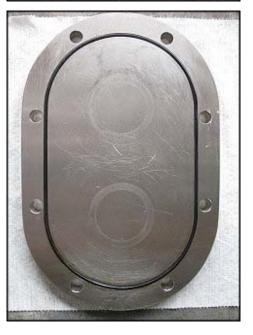

Tri-Clover Positive Displacement Pump. Model: PR60-2-TC1-4-ST-S. S/N: W7587. Flow rate for new pump is 60 gpm with required horsepower and pressure. Discuss with salesperson your process and product to determine if this refurbished pump should handle your specific duty. Reliance Electric motor: 7.5 hp, 1760 rpm, 230/460 v, 18.0/9.0 a, 60 hz, 3 phase. Motor drive: 5.0 ratio, 1750 input rpm, 350 output rpm, 3495 torque. (2) 5-3/4 in. rotors. Inlet/outlet: (2) 2 in. ACME. Overall dimensions: 4 ft. 2 in. L. x 1 ft. 10 in. W. x 2 ft. H.