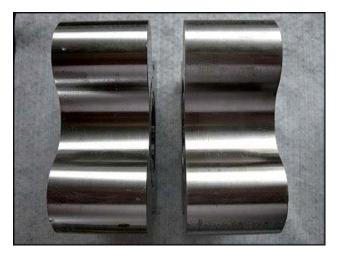

Tri-Clover Positive Displacement Pump. Model: PR60-2-TC1-4-ST-S. S/N: W7587. Flow rate for new pump is 60 gpm with required horsepower and pressure. Discuss with salesperson your process and product to determine if this refurbished pump should handle your specific duty. Reliance Electric motor: 7.5 hp, 1760 rpm, 230/460 v, 18.0/9.0 a, 60 hz, 3 phase. Motor drive: 5.0 ratio, 1750 input rpm, 350 output rpm, 3495 torque. (2) 5-3/4 in. rotors. Inlet/outlet: (2) 2 in. ACME. Overall dimensions: 4 ft. 2 in. L. x 1 ft. 10 in. W. x 2 ft. H.