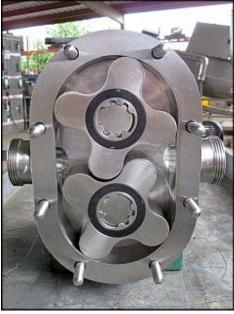

| Tri-Clover Positive Displacement Pump |                          |
|---------------------------------------|--------------------------|
| Mfg: Tri-Clover                       | Model: PR60-3-TC1-4-ST-S |
| Stock No: EFMA02                      | Serial No: W7587         |

Tri-Clover Positive Displacement Pump. Model: PR60-2-TC1-4-ST-S. S/N: W7587. Flow rate for new pump is 60 gpm with required horsepower and pressure. Discuss with salesperson your process and product to determine if this refurbished pump should handle your specific duty. Reliance Electric motor: 7.5 hp, 1760 rpm, 230/460 v, 18.0/9.0 a, 60 hz, 3 phase. Motor drive: 5.0 ratio, 1750 input rpm, 350 output rpm, 3495 torque. (2) 5-3/4 in. rotors. Inlet/outlet: (2) 2 in. ACME. Overall dimensions: 4 ft. 2 in. L. x 1 ft. 10 in. W. x 2 ft. H.