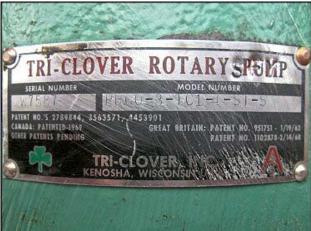

| Tri-Clover Positive Displacement Pump |                          |
|---------------------------------------|--------------------------|
| Mfg: Tri-Clover                       | Model: PR60-3-TC1-4-ST-S |
| Stock No: EFMA02                      | Serial No: W7587         |

Tri-Clover Positive Displacement Pump. Model: PR60-2-TC1-4-ST-S. S/N: W7587. Flow rate for new pump is 60 gpm with required horsepower and pressure. Discuss with salesperson your process and product to determine if this refurbished pump should handle your specific duty. Reliance Electric motor: 7.5 hp, 1760 rpm, 230/460 v, 18.0/9.0 a, 60 hz, 3 phase. Motor drive: 5.0 ratio, 1750 input rpm, 350 output rpm, 3495 torque. (2) 5-3/4 in. rotors. Inlet/outlet: (2) 2 in. ACME. Overall dimensions: 4 ft. 2 in. L. x 1 ft. 10 in. W. x 2 ft. H.