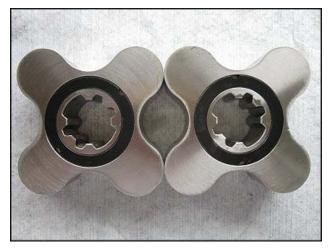

Tri-Clover Positive Displacement Pump. Model: PR60-2-TC1-4-ST-S. S/N: W7587. Flow rate for new pump is 60 gpm with required horsepower and pressure. Discuss with salesperson your process and product to determine if this refurbished pump should handle your specific duty. Reliance Electric motor: 7.5 hp, 1760 rpm, 230/460 v, 18.0/9.0 a, 60 hz, 3 phase. Motor drive: 5.0 ratio, 1750 input rpm, 350 output rpm, 3495 torque. (2) 5-3/4 in. rotors. Inlet/outlet: (2) 2 in. ACME. Overall dimensions: 4 ft. 2 in. L. x 1 ft. 10 in. W. x 2 ft. H.