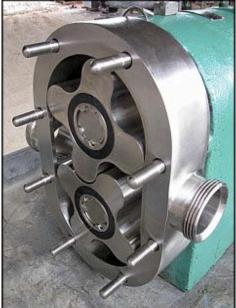

| Tri-Clover Positive Displacement Pump |                          |
|---------------------------------------|--------------------------|
| Mfg: Tri-Clover                       | Model: PR60-3-TC1-4-ST-S |
| Stock No: EFMA02                      | Serial No: W7587         |

Tri-Clover Positive Displacement Pump. Model: PR60-2-TC1-4-ST-S. S/N: W7587. Flow rate for new pump is 60 gpm with required horsepower and pressure. Discuss with salesperson your process and product to determine if this refurbished pump should handle your specific duty. Reliance Electric motor: 7.5 hp, 1760 rpm, 230/460 v, 18.0/9.0 a, 60 hz, 3 phase. Motor drive: 5.0 ratio, 1750 input rpm, 350 output rpm, 3495 torque. (2) 5-3/4 in. rotors. Inlet/outlet: (2) 2 in. ACME. Overall dimensions: 4 ft. 2 in. L. x 1 ft. 10 in. W. x 2 ft. H.