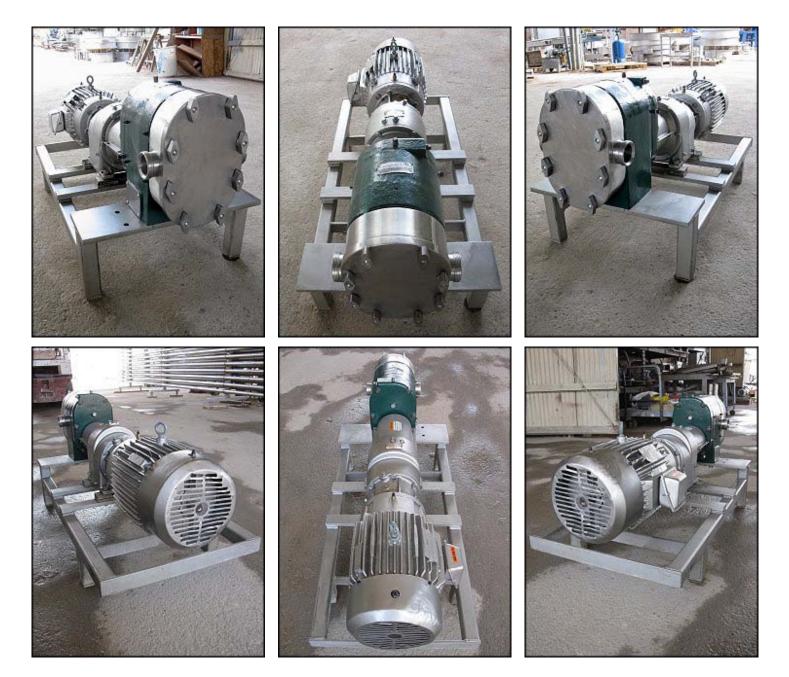

| Tri-Clover Positive Displacement Pump |                          |
|---------------------------------------|--------------------------|
| Mfg: Tri-Clover                       | Model: PR60-3-TC1-4-ST-S |
| Stock No: EFMA02                      | Serial No: W7587         |

Tri-Clover Positive Displacement Pump. Model: PR60-2-TC1-4-ST-S. S/N: W7587. Flow rate for new pump is 60 gpm with required horsepower and pressure. Discuss with salesperson your process and product to determine if this refurbished pump should handle your specific duty. Reliance Electric motor: 7.5 hp, 1760 rpm, 230/460 v, 18.0/9.0 a, 60 hz, 3 phase. Motor drive: 5.0 ratio, 1750 input rpm, 350 output rpm, 3495 torque. (2) 5-3/4 in. rotors. Inlet/outlet: (2) 2 in. ACME. Overall dimensions: 4 ft. 2 in. L. x 1 ft. 10 in. W. x 2 ft. H.