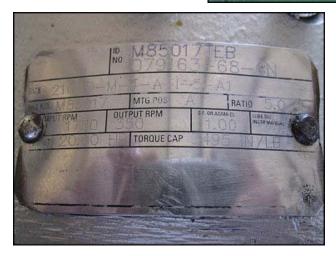

Tri-Clover Positive Displacement Pump. Model: PR60-2-TC1-4-ST-S. S/N: W7587. Flow rate for new pump is 60 gpm with required horsepower and pressure. Discuss with salesperson your process and product to determine if this refurbished pump should handle your specific duty. Reliance Electric motor: 7.5 hp, 1760 rpm, 230/460 v, 18.0/9.0 a, 60 hz, 3 phase. Motor drive: 5.0 ratio, 1750 input rpm, 350 output rpm, 3495 torque. (2) 5-3/4 in. rotors. Inlet/outlet: (2) 2 in. ACME. Overall dimensions: 4 ft. 2 in. L. x 1 ft. 10 in. W. x 2 ft. H.