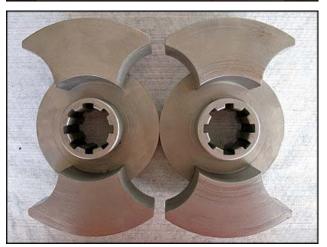

Waukesha Positive Displacement Pump. Model: 55. S/N: D021207SS. Flow rate for new pump is 90 gpm with required horsepower and pressure. Discuss with salesperson your process and product to determine if this refurbished pump should handle your specific duty. (2) 6-3/8 in. rotors. Reliance Electric motor: model: 182TC, serial no. P1861017H1. 1750 rpm, 220/440V, 4.6/9.2 amps, 60 Hz, 3 phase. Motor gear drive: model: 18TC-182 TC, serial no. 880132376600003. Ratio: 1:6.86. Inlet/outlet: (2) 2 in. ACME. Overall dimensions: 4 ft. 3 in. L x 1 ft. 8 in. W x 1 ft. 6 in. H.