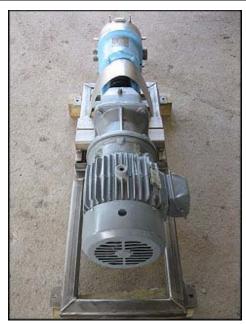

| Waukesha Model 55 Positive Displacement Pump |                      |
|----------------------------------------------|----------------------|
| Mfg: Waukesha                                | Model: 55            |
| Stock No: EFMA03                             | Serial No: D021207SS |

Waukesha Positive Displacement Pump. Model: 55. S/N: D021207SS. Flow rate for new pump is 90 gpm with required horsepower and pressure. Discuss with salesperson your process and product to determine if this refurbished pump should handle your specific duty. (2) 6-3/8 in. rotors. Reliance Electric motor: model: 182TC, serial no. P1861017H1. 1750 rpm, 220/440V, 4.6/9.2 amps, 60 Hz, 3 phase. Motor gear drive: model: 18TC-182 TC, serial no. 880132376600003. Ratio: 1:6.86. Inlet/outlet: (2) 2 in. ACME. Overall dimensions: 4 ft. 3 in. L x 1 ft. 8 in. W x 1 ft. 6 in. H.