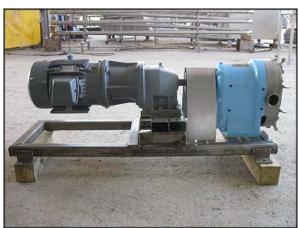

| Waukesha Model 55 Positive Displacement Pump |                      |
|----------------------------------------------|----------------------|
| Mfg: Waukesha                                | Model: 55            |
| Stock No: EFMA03                             | Serial No: D021207SS |

Waukesha Positive Displacement Pump. Model: 55. S/N: D021207SS. Flow rate for new pump is 90 gpm with required horsepower and pressure. Discuss with salesperson your process and product to determine if this refurbished pump should handle your specific duty. (2) 6-3/8 in. rotors. Reliance Electric motor: model: 182TC, serial no. P1861017H1. 1750 rpm, 220/440V, 4.6/9.2 amps, 60 Hz, 3 phase. Motor gear drive: model: 18TC-182 TC, serial no. 880132376600003. Ratio: 1:6.86. Inlet/outlet: (2) 2 in. ACME. Overall dimensions: 4 ft. 3 in. L x 1 ft. 8 in. W x 1 ft. 6 in. H.