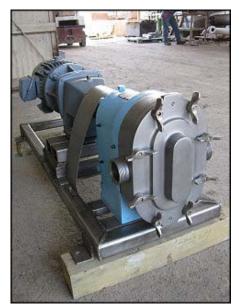

| Waukesha Model 55 Positive Displacement Pump |                      |
|----------------------------------------------|----------------------|
| Mfg: Waukesha                                | Model: 55            |
| Stock No: EFMA03                             | Serial No: D021207SS |

Waukesha Positive Displacement Pump. Model: 55. S/N: D021207SS. Flow rate for new pump is 90 gpm with required horsepower and pressure. Discuss with salesperson your process and product to determine if this refurbished pump should handle your specific duty. (2) 6-3/8 in. rotors. Reliance Electric motor: model: 182TC, serial no. P1861017H1. 1750 rpm, 220/440V, 4.6/9.2 amps, 60 Hz, 3 phase. Motor gear drive: model: 18TC-182 TC, serial no. 880132376600003. Ratio: 1:6.86. Inlet/outlet: (2) 2 in. ACME. Overall dimensions: 4 ft. 3 in. L x 1 ft. 8 in. W x 1 ft. 6 in. H.