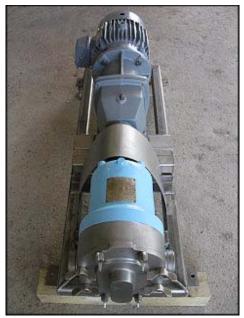

| Waukesha Model 55 Positive Displacement Pump |                      |
|----------------------------------------------|----------------------|
| Mfg: Waukesha                                | Model: 55            |
| Stock No: EFMA03                             | Serial No: D021207SS |

Waukesha Positive Displacement Pump. Model: 55. S/N: D021207SS. Flow rate for new pump is 90 gpm with required horsepower and pressure. Discuss with salesperson your process and product to determine if this refurbished pump should handle your specific duty. (2) 6-3/8 in. rotors. Reliance Electric motor: model: 182TC, serial no. P1861017H1. 1750 rpm, 220/440V, 4.6/9.2 amps, 60 Hz, 3 phase. Motor gear drive: model: 18TC-182 TC, serial no. 880132376600003. Ratio: 1:6.86. Inlet/outlet: (2) 2 in. ACME. Overall dimensions: 4 ft. 3 in. L x 1 ft. 8 in. W x 1 ft. 6 in. H.