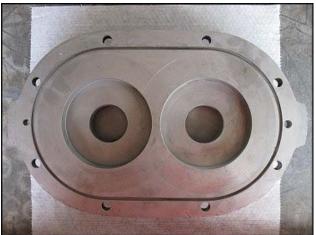

Waukesha Positive Displacement Pump. Model: 55. S/N: D021207SS. Flow rate for new pump is 90 gpm with required horsepower and pressure. Discuss with salesperson your process and product to determine if this refurbished pump should handle your specific duty. (2) 6-3/8 in. rotors. Reliance Electric motor: model: 182TC, serial no. P1861017H1. 1750 rpm, 220/440V, 4.6/9.2 amps, 60 Hz, 3 phase. Motor gear drive: model: 18TC-182 TC, serial no. 880132376600003. Ratio: 1:6.86. Inlet/outlet: (2) 2 in. ACME. Overall dimensions: 4 ft. 3 in. L x 1 ft. 8 in. W x 1 ft. 6 in. H.