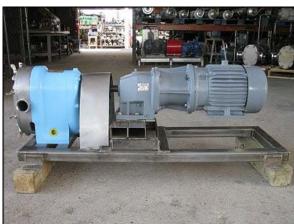

| Waukesha Model 55 Positive Displacement Pump |                      |
|----------------------------------------------|----------------------|
| Mfg: Waukesha                                | Model: 55            |
| Stock No: EFMA03                             | Serial No: D021207SS |

Waukesha Positive Displacement Pump. Model: 55. S/N: D021207SS. Flow rate for new pump is 90 gpm with required horsepower and pressure. Discuss with salesperson your process and product to determine if this refurbished pump should handle your specific duty. (2) 6-3/8 in. rotors. Reliance Electric motor: model: 182TC, serial no. P1861017H1. 1750 rpm, 220/440V, 4.6/9.2 amps, 60 Hz, 3 phase. Motor gear drive: model: 18TC-182 TC, serial no. 880132376600003. Ratio: 1:6.86. Inlet/outlet: (2) 2 in. ACME. Overall dimensions: 4 ft. 3 in. L x 1 ft. 8 in. W x 1 ft. 6 in. H.