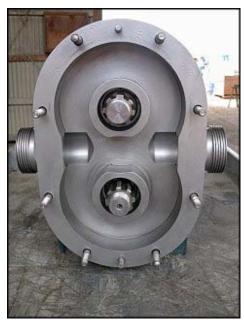

Waukesha Positive Displacement Pump. Model: 55. S/N: D021207SS. Flow rate for new pump is 90 gpm with required horsepower and pressure. Discuss with salesperson your process and product to determine if this refurbished pump should handle your specific duty. (2) 6-3/8 in. rotors. Reliance Electric motor: model: 182TC, serial no. P1861017H1. 1750 rpm, 220/440V, 4.6/9.2 amps, 60 Hz, 3 phase. Motor gear drive: model: 18TC-182 TC, serial no. 880132376600003. Ratio: 1:6.86. Inlet/outlet: (2) 2 in. ACME. Overall dimensions: 4 ft. 3 in. L x 1 ft. 8 in. W x 1 ft. 6 in. H.