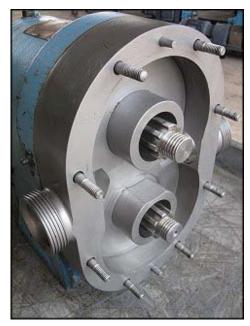

Waukesha Positive Displacement Pump. Model: 55. S/N: D021207SS. Flow rate for new pump is 90 gpm with required horsepower and pressure. Discuss with salesperson your process and product to determine if this refurbished pump should handle your specific duty. (2) 6-3/8 in. rotors. Reliance Electric motor: model: 182TC, serial no. P1861017H1. 1750 rpm, 220/440V, 4.6/9.2 amps, 60 Hz, 3 phase. Motor gear drive: model: 18TC-182 TC, serial no. 880132376600003. Ratio: 1:6.86. Inlet/outlet: (2) 2 in. ACME. Overall dimensions: 4 ft. 3 in. L x 1 ft. 8 in. W x 1 ft. 6 in. H.