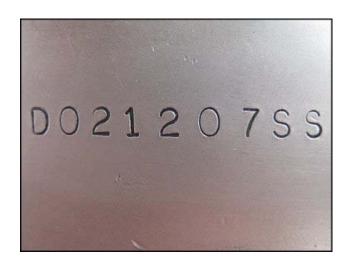

| Waukesha Model 55 Positive Displacement Pump |                      |
|----------------------------------------------|----------------------|
| Mfg: Waukesha                                | Model: 55            |
| Stock No: EFMA03                             | Serial No: D021207SS |

Waukesha Positive Displacement Pump. Model: 55. S/N: D021207SS. Flow rate for new pump is 90 gpm with required horsepower and pressure. Discuss with salesperson your process and product to determine if this refurbished pump should handle your specific duty. (2) 6-3/8 in. rotors. Reliance Electric motor: model: 182TC, serial no. P1861017H1. 1750 rpm, 220/440V, 4.6/9.2 amps, 60 Hz, 3 phase. Motor gear drive: model: 18TC-182 TC, serial no. 880132376600003. Ratio: 1:6.86. Inlet/outlet: (2) 2 in. ACME. Overall dimensions: 4 ft. 3 in. L x 1 ft. 8 in. W x 1 ft. 6 in. H.