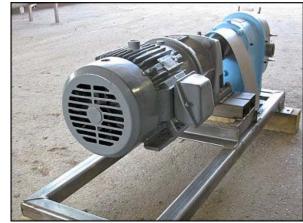

| Waukesha Model 55 Positive Displacement Pump |                      |
|----------------------------------------------|----------------------|
| Mfg: Waukesha                                | Model: 55            |
| Stock No: EFMA03                             | Serial No: D021207SS |

Waukesha Positive Displacement Pump. Model: 55. S/N: D021207SS. Flow rate for new pump is 90 gpm with required horsepower and pressure. Discuss with salesperson your process and product to determine if this refurbished pump should handle your specific duty. (2) 6-3/8 in. rotors. Reliance Electric motor: model: 182TC, serial no. P1861017H1. 1750 rpm, 220/440V, 4.6/9.2 amps, 60 Hz, 3 phase. Motor gear drive: model: 18TC-182 TC, serial no. 880132376600003. Ratio: 1:6.86. Inlet/outlet: (2) 2 in. ACME. Overall dimensions: 4 ft. 3 in. L x 1 ft. 8 in. W x 1 ft. 6 in. H.