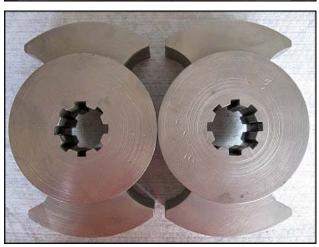

Waukesha Positive Displacement Pump. Model: 55. S/N: D021207SS. Flow rate for new pump is 90 gpm with required horsepower and pressure. Discuss with salesperson your process and product to determine if this refurbished pump should handle your specific duty. (2) 6-3/8 in. rotors. Reliance Electric motor: model: 182TC, serial no. P1861017H1. 1750 rpm, 220/440V, 4.6/9.2 amps, 60 Hz, 3 phase. Motor gear drive: model: 18TC-182 TC, serial no. 880132376600003. Ratio: 1:6.86. Inlet/outlet: (2) 2 in. ACME. Overall dimensions: 4 ft. 3 in. L x 1 ft. 8 in. W x 1 ft. 6 in. H.