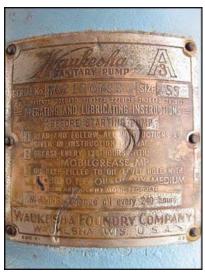

| Waukesha Model 55 Positive Displacement Pump |                      |
|----------------------------------------------|----------------------|
| Mfg: Waukesha                                | Model: 55            |
| Stock No: EFMA03                             | Serial No: D021207SS |

Waukesha Positive Displacement Pump. Model: 55. S/N: D021207SS. Flow rate for new pump is 90 gpm with required horsepower and pressure. Discuss with salesperson your process and product to determine if this refurbished pump should handle your specific duty. (2) 6-3/8 in. rotors. Reliance Electric motor: model: 182TC, serial no. P1861017H1. 1750 rpm, 220/440V, 4.6/9.2 amps, 60 Hz, 3 phase. Motor gear drive: model: 18TC-182 TC, serial no. 880132376600003. Ratio: 1:6.86. Inlet/outlet: (2) 2 in. ACME. Overall dimensions: 4 ft. 3 in. L x 1 ft. 8 in. W x 1 ft. 6 in. H.