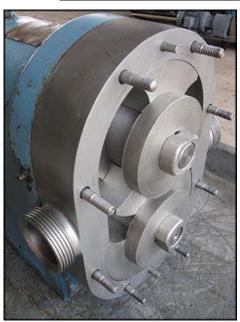

Waukesha Positive Displacement Pump. Model: 55. S/N: D021207SS. Flow rate for new pump is 90 gpm with required horsepower and pressure. Discuss with salesperson your process and product to determine if this refurbished pump should handle your specific duty. (2) 6-3/8 in. rotors. Reliance Electric motor: model: 182TC, serial no. P1861017H1. 1750 rpm, 220/440V, 4.6/9.2 amps, 60 Hz, 3 phase. Motor gear drive: model: 18TC-182 TC, serial no. 880132376600003. Ratio: 1:6.86. Inlet/outlet: (2) 2 in. ACME. Overall dimensions: 4 ft. 3 in. L x 1 ft. 8 in. W x 1 ft. 6 in. H.