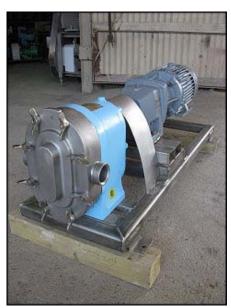

| Waukesha Model 55 Positive Displacement Pump |                      |
|----------------------------------------------|----------------------|
| Mfg: Waukesha                                | Model: 55            |
| Stock No: EFMA03                             | Serial No: D021207SS |

Waukesha Positive Displacement Pump. Model: 55. S/N: D021207SS. Flow rate for new pump is 90 gpm with required horsepower and pressure. Discuss with salesperson your process and product to determine if this refurbished pump should handle your specific duty. (2) 6-3/8 in. rotors. Reliance Electric motor: model: 182TC, serial no. P1861017H1. 1750 rpm, 220/440V, 4.6/9.2 amps, 60 Hz, 3 phase. Motor gear drive: model: 18TC-182 TC, serial no. 880132376600003. Ratio: 1:6.86. Inlet/outlet: (2) 2 in. ACME. Overall dimensions: 4 ft. 3 in. L x 1 ft. 8 in. W x 1 ft. 6 in. H.