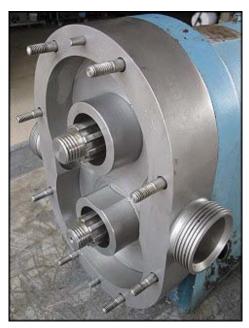

Waukesha Positive Displacement Pump. Model: 55. S/N: D021207SS. Flow rate for new pump is 90 gpm with required horsepower and pressure. Discuss with salesperson your process and product to determine if this refurbished pump should handle your specific duty. (2) 6-3/8 in. rotors. Reliance Electric motor: model: 182TC, serial no. P1861017H1. 1750 rpm, 220/440V, 4.6/9.2 amps, 60 Hz, 3 phase. Motor gear drive: model: 18TC-182 TC, serial no. 880132376600003. Ratio: 1:6.86. Inlet/outlet: (2) 2 in. ACME. Overall dimensions: 4 ft. 3 in. L x 1 ft. 8 in. W x 1 ft. 6 in. H.