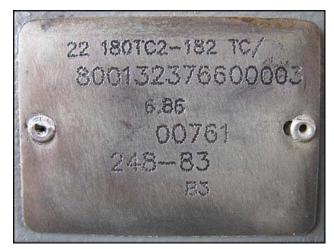

Waukesha Positive Displacement Pump. Model: 55. S/N: D021207SS. Flow rate for new pump is 90 gpm with required horsepower and pressure. Discuss with salesperson your process and product to determine if this refurbished pump should handle your specific duty. (2) 6-3/8 in. rotors. Reliance Electric motor: model: 182TC, serial no. P1861017H1. 1750 rpm, 220/440V, 4.6/9.2 amps, 60 Hz, 3 phase. Motor gear drive: model: 18TC-182 TC, serial no. 880132376600003. Ratio: 1:6.86. Inlet/outlet: (2) 2 in. ACME. Overall dimensions: 4 ft. 3 in. L x 1 ft. 8 in. W x 1 ft. 6 in. H.