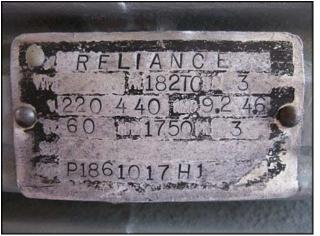

Waukesha Positive Displacement Pump. Model: 55. S/N: D021207SS. Flow rate for new pump is 90 gpm with required horsepower and pressure. Discuss with salesperson your process and product to determine if this refurbished pump should handle your specific duty. (2) 6-3/8 in. rotors. Reliance Electric motor: model: 182TC, serial no. P1861017H1. 1750 rpm, 220/440V, 4.6/9.2 amps, 60 Hz, 3 phase. Motor gear drive: model: 18TC-182 TC, serial no. 880132376600003. Ratio: 1:6.86. Inlet/outlet: (2) 2 in. ACME. Overall dimensions: 4 ft. 3 in. L x 1 ft. 8 in. W x 1 ft. 6 in. H.