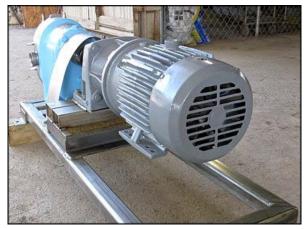

| Waukesha Model 55 Positive Displacement Pump |                      |
|----------------------------------------------|----------------------|
| Mfg: Waukesha                                | Model: 55            |
| Stock No: EFMA03                             | Serial No: D021207SS |

Waukesha Positive Displacement Pump. Model: 55. S/N: D021207SS. Flow rate for new pump is 90 gpm with required horsepower and pressure. Discuss with salesperson your process and product to determine if this refurbished pump should handle your specific duty. (2) 6-3/8 in. rotors. Reliance Electric motor: model: 182TC, serial no. P1861017H1. 1750 rpm, 220/440V, 4.6/9.2 amps, 60 Hz, 3 phase. Motor gear drive: model: 18TC-182 TC, serial no. 880132376600003. Ratio: 1:6.86. Inlet/outlet: (2) 2 in. ACME. Overall dimensions: 4 ft. 3 in. L x 1 ft. 8 in. W x 1 ft. 6 in. H.