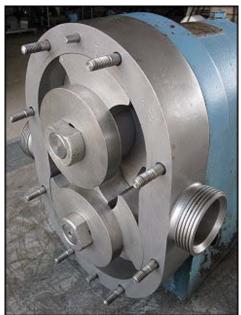

Waukesha Positive Displacement Pump. Model: 55. S/N: D021207SS. Flow rate for new pump is 90 gpm with required horsepower and pressure. Discuss with salesperson your process and product to determine if this refurbished pump should handle your specific duty. (2) 6-3/8 in. rotors. Reliance Electric motor: model: 182TC, serial no. P1861017H1. 1750 rpm, 220/440V, 4.6/9.2 amps, 60 Hz, 3 phase. Motor gear drive: model: 18TC-182 TC, serial no. 880132376600003. Ratio: 1:6.86. Inlet/outlet: (2) 2 in. ACME. Overall dimensions: 4 ft. 3 in. L x 1 ft. 8 in. W x 1 ft. 6 in. H.