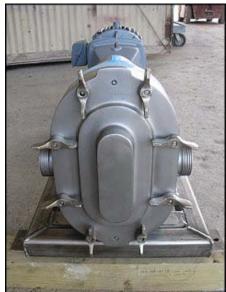

| Waukesha Model 55 Positive Displacement Pump |                      |
|----------------------------------------------|----------------------|
| Mfg: Waukesha                                | Model: 55            |
| Stock No: EFMA03                             | Serial No: D021207SS |

Waukesha Positive Displacement Pump. Model: 55. S/N: D021207SS. Flow rate for new pump is 90 gpm with required horsepower and pressure. Discuss with salesperson your process and product to determine if this refurbished pump should handle your specific duty. (2) 6-3/8 in. rotors. Reliance Electric motor: model: 182TC, serial no. P1861017H1. 1750 rpm, 220/440V, 4.6/9.2 amps, 60 Hz, 3 phase. Motor gear drive: model: 18TC-182 TC, serial no. 880132376600003. Ratio: 1:6.86. Inlet/outlet: (2) 2 in. ACME. Overall dimensions: 4 ft. 3 in. L x 1 ft. 8 in. W x 1 ft. 6 in. H.