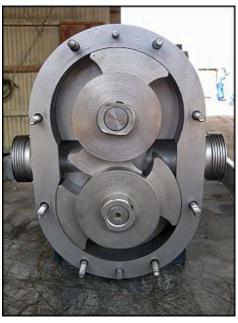

Waukesha Positive Displacement Pump. Model: 55. S/N: D021207SS. Flow rate for new pump is 90 gpm with required horsepower and pressure. Discuss with salesperson your process and product to determine if this refurbished pump should handle your specific duty. (2) 6-3/8 in. rotors. Reliance Electric motor: model: 182TC, serial no. P1861017H1. 1750 rpm, 220/440V, 4.6/9.2 amps, 60 Hz, 3 phase. Motor gear drive: model: 18TC-182 TC, serial no. 880132376600003. Ratio: 1:6.86. Inlet/outlet: (2) 2 in. ACME. Overall dimensions: 4 ft. 3 in. L x 1 ft. 8 in. W x 1 ft. 6 in. H.