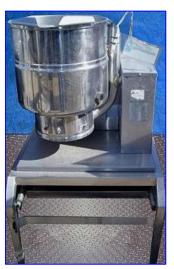

1997 Groen Gas-Fired Jacketed Kettle - 10 Gallon. Model: TDH/40. S/N: 47154. Nat'l Bd: 47154. Stainless steel. MAWP: 50 psi @ 300 °F, MDMT: 32 °F @ 50 psi. The Groen Model TDH 40-quart is a self-contained, steam jacketed unit operating from a gas heated steam. Typical applications: browning meats, sauces, vegetables, seafood, soups, rice, pasta, stews, pie fillings, reheating cook-chill & prepared foods. Stainless steel steam jacket cooks from all sides for faster heat-up and cook times (1) Sight glass. Faucet with hot and cold valves. Overall dimensions: 37 in. L x 30 in. W x 54-½ in. H.