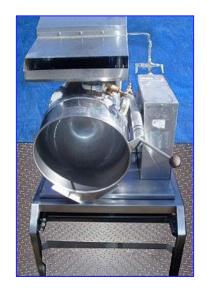

| 1997 Groen Gas-Fired Jacketed Kettle - 10 Gallon |                   |
|--------------------------------------------------|-------------------|
| Mfg: Groen                                       | Model: TDH/40 M-2 |
| Stock No. EG01.1a                                | Serial No. 47154  |

1997 Groen Gas-Fired Jacketed Kettle - 10 Gallon. Model: TDH/40. S/N: 47154. Nat'l Bd: 47154. Stainless steel. MAWP: 50 psi @ 300 °F, MDMT: 32 °F @ 50 psi. The Groen Model TDH 40-quart is a self-contained, steam jacketed unit operating from a gas heated steam. Typical applications: browning meats, sauces, vegetables, seafood, soups, rice, pasta, stews, pie fillings, reheating cook-chill & prepared foods. Stainless steel steam jacket cooks from all sides for faster heat-up and cook times (1) Sight glass. Faucet with hot and cold valves. Overall dimensions: 37 in. L x 30 in. W x 54-½ in. H.