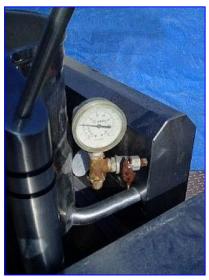

1997 Groen Gas-Fired Jacketed Kettle - 10 Gallon. Model: TDH/40. S/N: 47154. Nat'l Bd: 47154. Stainless steel. MAWP: 50 psi @ 300 °F, MDMT: 32 °F @ 50 psi. The Groen Model TDH 40-quart is a self-contained, steam jacketed unit operating from a gas heated steam. Typical applications: browning meats, sauces, vegetables, seafood, soups, rice, pasta, stews, pie fillings, reheating cook-chill & prepared foods. Stainless steel steam jacket cooks from all sides for faster heat-up and cook times (1) Sight glass. Faucet with hot and cold valves. Overall dimensions: 37 in. L x 30 in. W x 54-½ in. H.