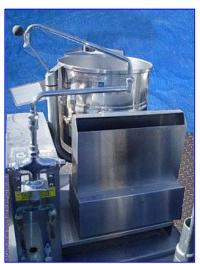

1997 Groen Gas-Fired Jacketed Kettle - 10 Gallon. Model: TDH/40. S/N: 47154. Nat'l Bd: 47154. Stainless steel. MAWP: 50 psi @ 300 °F, MDMT: 32 °F @ 50 psi. The Groen Model TDH 40-quart is a self-contained, steam jacketed unit operating from a gas heated steam. Typical applications: browning meats, sauces, vegetables, seafood, soups, rice, pasta, stews, pie fillings, reheating cook-chill & prepared foods. Stainless steel steam jacket cooks from all sides for faster heat-up and cook times (1) Sight glass. Faucet with hot and cold valves. Overall dimensions: 37 in. L x 30 in. W x 54-½ in. H.