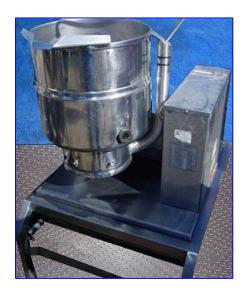

| 1997 Groen Gas-Fired Jacketed Kettle - 10 Gallon |                   |
|--------------------------------------------------|-------------------|
| Mfg: Groen                                       | Model: TDH/40 M-2 |
| Stock No. EG01.1a                                | Serial No. 47154  |

1997 Groen Gas-Fired Jacketed Kettle - 10 Gallon. Model: TDH/40. S/N: 47154. Nat'l Bd: 47154. Stainless steel. MAWP: 50 psi @ 300 °F, MDMT: 32 °F @ 50 psi. The Groen Model TDH 40-quart is a self-contained, steam jacketed unit operating from a gas heated steam. Typical applications: browning meats, sauces, vegetables, seafood, soups, rice, pasta, stews, pie fillings, reheating cook-chill & prepared foods. Stainless steel steam jacket cooks from all sides for faster heat-up and cook times (1) Sight glass. Faucet with hot and cold valves. Overall dimensions: 37 in. L x 30 in. W x 54-½ in. H.