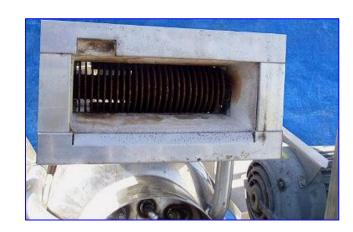

1997 Groen Gas-Fired Jacketed Kettle - 10 Gallon. Model: TDH/40. S/N: 47154. Nat'l Bd: 47154. Stainless steel. MAWP: 50 psi @ 300 °F, MDMT: 32 °F @ 50 psi. The Groen Model TDH 40-quart is a self-contained, steam jacketed unit operating from a gas heated steam. Typical applications: browning meats, sauces, vegetables, seafood, soups, rice, pasta, stews, pie fillings, reheating cook-chill & prepared foods. Stainless steel steam jacket cooks from all sides for faster heat-up and cook times (1) Sight glass. Faucet with hot and cold valves. Overall dimensions: 37 in. L x 30 in. W x 54-½ in. H.