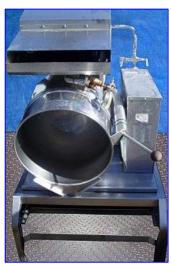

| 1997 Groen Gas-Fired Jacketed Kettle - 10 Gallon |                   |
|--------------------------------------------------|-------------------|
| Mfg: Groen                                       | Model: TDH/40 M-2 |
| Stock No. EG01.1a                                | Serial No. 47154  |

1997 Groen Gas-Fired Jacketed Kettle - 10 Gallon. Model: TDH/40. S/N: 47154. Nat'l Bd: 47154. Stainless steel. MAWP: 50 psi @ 300 °F, MDMT: 32 °F @ 50 psi. The Groen Model TDH 40-quart is a self-contained, steam jacketed unit operating from a gas heated steam. Typical applications: browning meats, sauces, vegetables, seafood, soups, rice, pasta, stews, pie fillings, reheating cook-chill & prepared foods. Stainless steel steam jacket cooks from all sides for faster heat-up and cook times (1) Sight glass. Faucet with hot and cold valves. Overall dimensions: 37 in. L x 30 in. W x 54-½ in. H.