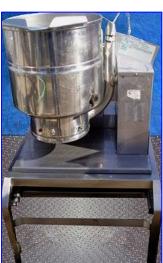

1997 Groen Gas-Fired Jacketed Kettle - 10 Gallon. Model: TDH/40. S/N: 47154. Nat'l Bd: 47154. Stainless steel. MAWP: 50 psi @ 300 °F, MDMT: 32 °F @ 50 psi. The Groen Model TDH 40-quart is a self-contained, steam jacketed unit operating from a gas heated steam. Typical applications: browning meats, sauces, vegetables, seafood, soups, rice, pasta, stews, pie fillings, reheating cook-chill & prepared foods. Stainless steel steam jacket cooks from all sides for faster heat-up and cook times (1) Sight glass. Faucet with hot and cold valves. Overall dimensions: 37 in. L x 30 in. W x 54-½ in. H.