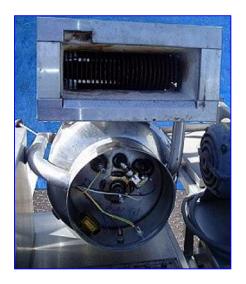

1997 Groen Gas-Fired Jacketed Kettle - 10 Gallon. Model: TDH/40. S/N: 47154. Nat'l Bd: 47154. Stainless steel. MAWP: 50 psi @ 300 °F, MDMT: 32 °F @ 50 psi. The Groen Model TDH 40-quart is a self-contained, steam jacketed unit operating from a gas heated steam. Typical applications: browning meats, sauces, vegetables, seafood, soups, rice, pasta, stews, pie fillings, reheating cook-chill & prepared foods. Stainless steel steam jacket cooks from all sides for faster heat-up and cook times (1) Sight glass. Faucet with hot and cold valves. Overall dimensions: 37 in. L x 30 in. W x 54-½ in. H.