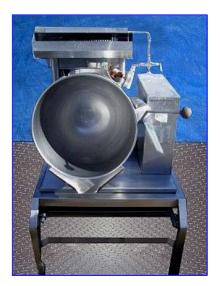

| 1997 Groen Gas-Fired Jacketed Kettle - 10 Gallon |                   |
|--------------------------------------------------|-------------------|
| Mfg: Groen                                       | Model: TDH/40 M-2 |
| Stock No. EG01.1a                                | Serial No. 47154  |

1997 Groen Gas-Fired Jacketed Kettle - 10 Gallon. Model: TDH/40. S/N: 47154. Nat'l Bd: 47154. Stainless steel. MAWP: 50 psi @ 300 °F, MDMT: 32 °F @ 50 psi. The Groen Model TDH 40-quart is a self-contained, steam jacketed unit operating from a gas heated steam. Typical applications: browning meats, sauces, vegetables, seafood, soups, rice, pasta, stews, pie fillings, reheating cook-chill & prepared foods. Stainless steel steam jacket cooks from all sides for faster heat-up and cook times (1) Sight glass. Faucet with hot and cold valves. Overall dimensions: 37 in. L x 30 in. W x 54-½ in. H.