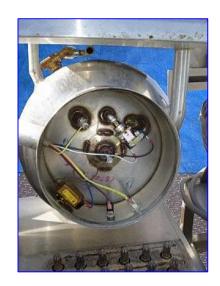

1997 Groen Gas-Fired Jacketed Kettle - 10 Gallon. Model: TDH/40. S/N: 47154. Nat'l Bd: 47154. Stainless steel. MAWP: 50 psi @ 300 °F, MDMT: 32 °F @ 50 psi. The Groen Model TDH 40-quart is a self-contained, steam jacketed unit operating from a gas heated steam. Typical applications: browning meats, sauces, vegetables, seafood, soups, rice, pasta, stews, pie fillings, reheating cook-chill & prepared foods. Stainless steel steam jacket cooks from all sides for faster heat-up and cook times (1) Sight glass. Faucet with hot and cold valves. Overall dimensions: 37 in. L x 30 in. W x 54-½ in. H.