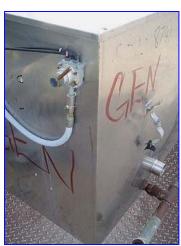

Chester Jensen Jacketed Split Tank- 400 gallon. Model: MR2COMP.ST.TK. S/N: 1270. Tank features (4) flip-top lids, which are easiliy opened by pneumatic actuators. Temperature readings can be read from two gauges attached to (2) 1/2 in. dia. thermowell NPT fittings located on both sides of the tank. Inlets: (4) 40 in. L x 22 in. W access doors, (4) 2 in. dia. Q-line fittings, (2) 2-1/2 in. dia. Q-line fittings (set up for spray-balls). Outlets: (4) 1 in. dia. NPT (female-jacket), (2) 1-1/2 in. dia. NPT (female-jacket), (2) 3 in. dia. Q-line fittings (tank). Overall dimensions: 104 in. L x 76 in. W x 65 in. H.