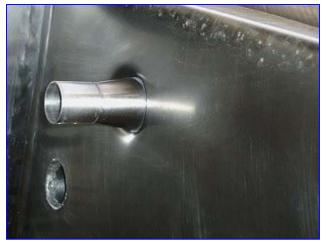

Chester Jensen Jacketed Split Tank- 400 gallon. Model: MR2COMP.ST.TK. S/N: 1270. Tank features (4) flip-top lids, which are easiliy opened by pneumatic actuators. Temperature readings can be read from two gauges attached to (2) 1/2 in. dia. thermowell NPT fittings located on both sides of the tank. Inlets: (4) 40 in. L x 22 in. W access doors, (4) 2 in. dia. Q-line fittings, (2) 2-1/2 in. dia. Q-line fittings (set up for spray-balls). Outlets: (4) 1 in. dia. NPT (female-jacket), (2) 1-1/2 in. dia. NPT (female-jacket), (2) 3 in. dia. Q-line fittings (tank). Overall dimensions: 104 in. L x 76 in. W x 65 in. H.