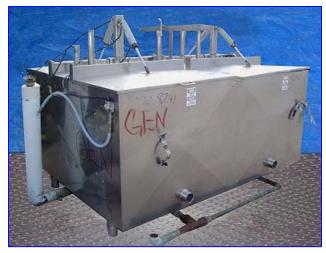

Chester Jensen Jacketed Split Tank- 400 gallon. Model: MR2COMP.ST.TK. S/N: 1270. Tank features (4) flip-top lids, which are easiliy opened by pneumatic actuators. Temperature readings can be read from two gauges attached to (2) 1/2 in. dia. thermowell NPT fittings located on both sides of the tank. Inlets: (4) 40 in. L x 22 in. W access doors, (4) 2 in. dia. Q-line fittings, (2) 2-1/2 in. dia. Q-line fittings (set up for spray-balls). Outlets: (4) 1 in. dia. NPT (female-jacket), (2) 1-1/2 in. dia. NPT (female-jacket), (2) 3 in. dia. Q-line fittings (tank). Overall dimensions: 104 in. L x 76 in. W x 65 in. H.