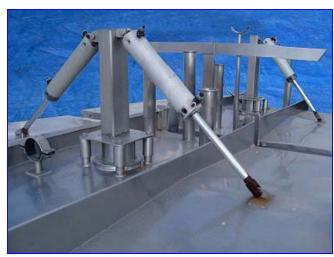

Chester Jensen Jacketed Split Tank- 400 gallon. Model: MR2COMP.ST.TK. S/N: 1270. Tank features (4) flip-top lids, which are easiliy opened by pneumatic actuators. Temperature readings can be read from two gauges attached to (2) 1/2 in. dia. thermowell NPT fittings located on both sides of the tank. Inlets: (4) 40 in. L x 22 in. W access doors, (4) 2 in. dia. Q-line fittings, (2) 2-1/2 in. dia. Q-line fittings (set up for spray-balls). Outlets: (4) 1 in. dia. NPT (female-jacket), (2) 1-1/2 in. dia. NPT (female-jacket), (2) 3 in. dia. Q-line fittings (tank). Overall dimensions: 104 in. L x 76 in. W x 65 in. H.