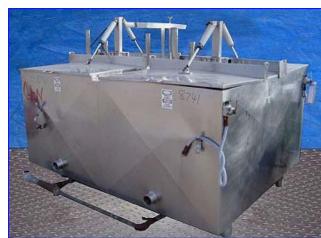

Chester Jensen Jacketed Split Tank- 400 gallon. Model: MR2COMP.ST.TK. S/N: 1270. Tank features (4) flip-top lids, which are easiliy opened by pneumatic actuators. Temperature readings can be read from two gauges attached to (2) 1/2 in. dia. thermowell NPT fittings located on both sides of the tank. Inlets: (4) 40 in. L x 22 in. W access doors, (4) 2 in. dia. Q-line fittings, (2) 2-1/2 in. dia. Q-line fittings (set up for spray-balls). Outlets: (4) 1 in. dia. NPT (female-jacket), (2) 1-1/2 in. dia. NPT (female-jacket), (2) 3 in. dia. Q-line fittings (tank). Overall dimensions: 104 in. L x 76 in. W x 65 in. H.