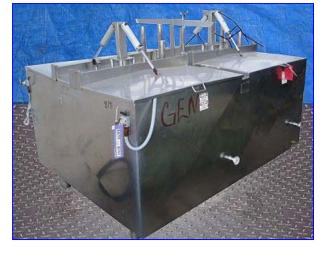

Chester Jensen Jacketed Split Tank- 400 gallon. Model: MR2COMP.ST.TK. S/N: 1270. Tank features (4) flip-top lids, which are easiliy opened by pneumatic actuators. Temperature readings can be read from two gauges attached to (2) 1/2 in. dia. thermowell NPT fittings located on both sides of the tank. Inlets: (4) 40 in. L x 22 in. W access doors, (4) 2 in. dia. Q-line fittings, (2) 2-1/2 in. dia. Q-line fittings (set up for spray-balls). Outlets: (4) 1 in. dia. NPT (female-jacket), (2) 1-1/2 in. dia. NPT (female-jacket), (2) 3 in. dia. Q-line fittings (tank). Overall dimensions: 104 in. L x 76 in. W x 65 in. H.