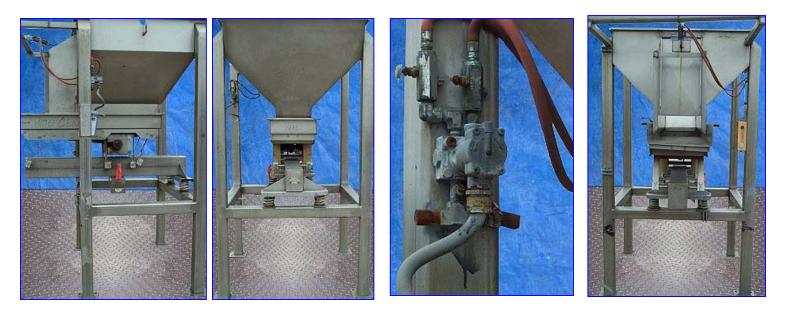

| FMC Allen Vibrating Conveyor with Hopper |                 |
|------------------------------------------|-----------------|
| Mfg: FMC                                 | Model:          |
| Stock No. EKTF8961.3a                    | Serial No. 7070 |

FMC Allen Vibrating Conveyor with Hopper. S/N: 7070. This system consists of a trough and trough connecting bracket coupled to a drive by means of leaf springs; the vibrating stoke is repeated at high speeds. Infeed hopper dimensions: 48 in. L x 48 in. W. Conveyor dimensions: 57 in. L x 14 in. W x 6 in. H. Conveyor is equipped with an electro-pneumatic valve for front door access. Inlets: (1) 32 in. L x 14 in. W infeed. Outlets: 18 in. L x 6 in. W discharge. Overall dimensions: 75 in. L x 57 in. W x 100 in. H.