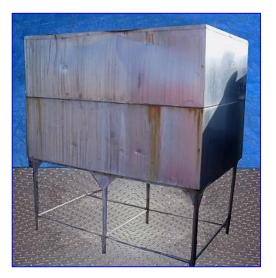

| Mann Hard & Son Inc. Ice Making Machine- 2 Ton |             |
|------------------------------------------------|-------------|
| Mfg: Mann Hard & Son Inc.                      | Model: 2000 |
| Stock No. EKTF9035.3a                          | Serial No.  |

Mann Hard & Son Inc. Ice Making Machine- 2 Ton. Model: 2000. Insulated ice bin has 3-door access. Bin capacity: 60 cu. ft. Ice is insulated by 3 in. walls. Machine uses (2) Ross Temperature Ice System Chillers, Model: RF-2051-UF-SS, S/N's: MG4127 and EH1163. Refrigerant: R-12. Refrigerant charge: 52 oz. Test pressure hi/low: 235/140 psi. Electrical requirements: 208/230 Volts, 60 LRA, 7.7 RLA, 60 Hz, single phase. (4) Tecumseh Medium Temperature Scroll Compressors, Models: AH7514A and AHA7514AXD, S/N's: AH333T-169-A4, AH333ET-169, AH333EF-505, AH333ET-169, AH7514A. Motor specifications: 1/5 hp, 1.0 FLA. Inlets: (2) 9 in. L x 5-3/4 in. overhead ports. Outlets: (3) 20 in. L x 40 in. H access doors. Overall dimension: 11 ft. 33 in. L x 78 in. W x 104 in. H.