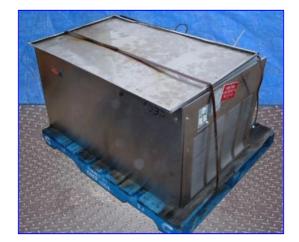

Mann Hard & Son Inc. Ice Making Machine- 2 Ton. Model: 2000. Insulated ice bin has 3-door access. Bin capacity: 60 cu. ft. Ice is insulated by 3 in. walls. Machine uses (2) Ross Temperature Ice System Chillers, Model: RF-2051-UF-SS, S/N's: MG4127 and EH1163. Refrigerant: R-12. Refrigerant charge: 52 oz. Test pressure hi/low: 235/140 psi. Electrical requirements: 208/230 Volts, 60 LRA, 7.7 RLA, 60 Hz, single phase. (4) Tecumseh Medium Temperature Scroll Compressors, Models: AH7514A and AHA7514AXD, S/N's: AH333T-169-A4, AH333ET-169, AH333EF-505, AH333ET-169, AH7514A. Motor specifications: 1/5 hp, 1.0 FLA. Inlets: (2) 9 in. L x 5-3/4 in. overhead ports. Outlets: (3) 20 in. L x 40 in. H access doors. Overall dimension: 11 ft. 33 in. L x 78 in. W x 104 in. H.