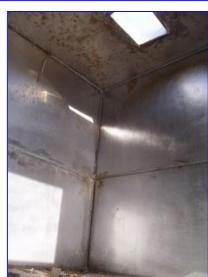

Mann Hard & Son Inc. Ice Making Machine- 2 Ton. Model: 2000. Insulated ice bin has 3-door access. Bin capacity: 60 cu. ft. Ice is insulated by 3 in. walls. Machine uses (2) Ross Temperature Ice System Chillers, Model: RF-2051-UF-SS, S/N's: MG4127 and EH1163. Refrigerant: R-12. Refrigerant charge: 52 oz. Test pressure hi/low: 235/140 psi. Electrical requirements: 208/230 Volts, 60 LRA, 7.7 RLA, 60 Hz, single phase. (4) Tecumseh Medium Temperature Scroll Compressors, Models: AH7514A and AHA7514AXD, S/N's: AH333T-169-A4, AH333ET-169, AH333EF-505, AH333ET-169, AH7514A. Motor specifications: 1/5 hp, 1.0 FLA. Inlets: (2) 9 in. L x 5-3/4 in. overhead ports. Outlets: (3) 20 in. L x 40 in. H access doors. Overall dimension: 11 ft. 33 in. L x 78 in. W x 104 in. H.