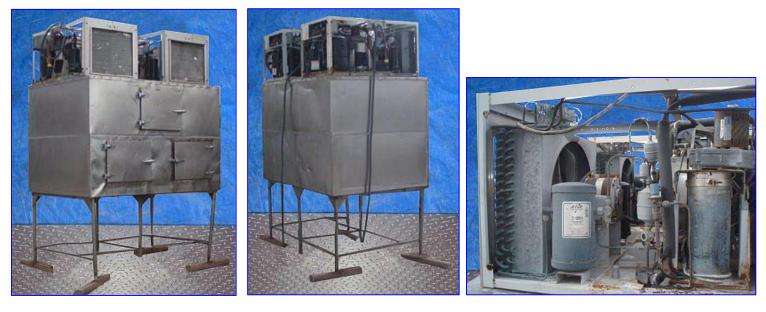

Mann Hard & Son Inc. Ice Making Machine- 2 Ton. Model: 2000. Insulated ice bin has 3-door access. Bin capacity: 60 cu. ft. Ice is insulated by 3 in. walls. Machine uses (2) Ross Temperature Ice System Chillers, Model: RF-2051-UF-SS, S/N's: MG4127 and EH1163. Refrigerant: R-12. Refrigerant charge: 52 oz. Test pressure hi/low: 235/140 psi. Electrical requirements: 208/230 Volts, 60 LRA, 7.7 RLA, 60 Hz, single phase. (4) Tecumseh Medium Temperature Scroll Compressors, Models: AH7514A and AHA7514AXD, S/N's: AH333T-169-A4, AH333ET-169, AH333EF-505, AH333ET-169, AH7514A. Motor specifications: 1/5 hp, 1.0 FLA. Inlets: (2) 9 in. L x 5-3/4 in. overhead ports. Outlets: (3) 20 in. L x 40 in. H access doors. Overall dimension: 11 ft. 33 in. L x 78 in. W x 104 in. H.