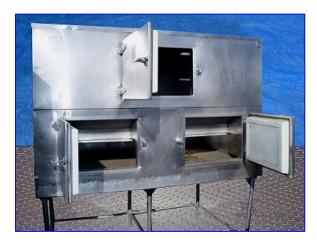

Mann Hard & Son Inc. Ice Making Machine- 2 Ton. Model: 2000. Insulated ice bin has 3-door access. Bin capacity: 60 cu. ft. Ice is insulated by 3 in. walls. Machine uses (2) Ross Temperature Ice System Chillers, Model: RF-2051-UF-SS, S/N's: MG4127 and EH1163. Refrigerant: R-12. Refrigerant charge: 52 oz. Test pressure hi/low: 235/140 psi. Electrical requirements: 208/230 Volts, 60 LRA, 7.7 RLA, 60 Hz, single phase. (4) Tecumseh Medium Temperature Scroll Compressors, Models: AH7514A and AHA7514AXD, S/N's: AH333T-169-A4, AH333ET-169, AH333EF-505, AH333ET-169, AH7514A. Motor specifications: 1/5 hp, 1.0 FLA. Inlets: (2) 9 in. L x 5-3/4 in. overhead ports. Outlets: (3) 20 in. L x 40 in. H access doors. Overall dimension: 11 ft. 33 in. L x 78 in. W x 104 in. H.