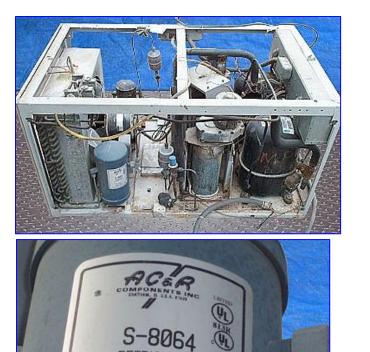

Mann Hard & Son Inc. Ice Making Machine- 2 Ton. Model: 2000. Insulated ice bin has 3-door access. Bin capacity: 60 cu. ft. Ice is insulated by 3 in. walls. Machine uses (2) Ross Temperature Ice System Chillers, Model: RF-2051-UF-SS, S/N's: MG4127 and EH1163. Refrigerant: R-12. Refrigerant charge: 52 oz. Test pressure hi/low: 235/140 psi. Electrical requirements: 208/230 Volts, 60 LRA, 7.7 RLA, 60 Hz, single phase. (4) Tecumseh Medium Temperature Scroll Compressors, Models: AH7514A and AHA7514AXD, S/N's: AH333T-169-A4, AH333ET-169, AH333EF-505, AH333ET-169, AH7514A. Motor specifications: 1/5 hp, 1.0 FLA. Inlets: (2) 9 in. L x 5-3/4 in. overhead ports. Outlets: (3) 20 in. L x 40 in. H access doors. Overall dimension: 11 ft. 33 in. L x 78 in. W x 104 in. H.