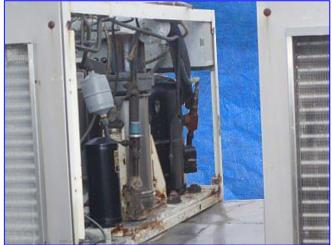

Mann Hard & Son Inc. Ice Making Machine- 2 Ton. Model: 2000. Insulated ice bin has 3-door access. Bin capacity: 60 cu. ft. Ice is insulated by 3 in. walls. Machine uses (2) Ross Temperature Ice System Chillers, Model: RF-2051-UF-SS, S/N's: MG4127 and EH1163. Refrigerant: R-12. Refrigerant charge: 52 oz. Test pressure hi/low: 235/140 psi. Electrical requirements: 208/230 Volts, 60 LRA, 7.7 RLA, 60 Hz, single phase. (4) Tecumseh Medium Temperature Scroll Compressors, Models: AH7514A and AHA7514AXD, S/N's: AH333T-169-A4, AH333ET-169, AH333EF-505, AH333ET-169, AH7514A. Motor specifications: 1/5 hp, 1.0 FLA. Inlets: (2) 9 in. L x 5-3/4 in. overhead ports. Outlets: (3) 20 in. L x 40 in. H access doors. Overall dimension: 11 ft. 33 in. L x 78 in. W x 104 in. H.