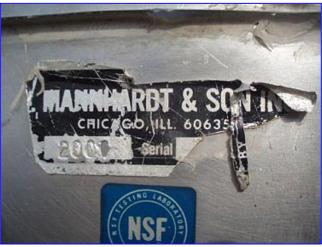

| Mann Hard & Son Inc. Ice Making Machine- 2 Ton |             |
|------------------------------------------------|-------------|
| Mfg: Mann Hard & Son Inc.                      | Model: 2000 |
| Stock No. EKTF9035.3a                          | Serial No.  |

Mann Hard & Son Inc. Ice Making Machine- 2 Ton. Model: 2000. Insulated ice bin has 3-door access. Bin capacity: 60 cu. ft. Ice is insulated by 3 in. walls. Machine uses (2) Ross Temperature Ice System Chillers, Model: RF-2051-UF-SS, S/N's: MG4127 and EH1163. Refrigerant: R-12. Refrigerant charge: 52 oz. Test pressure hi/low: 235/140 psi. Electrical requirements: 208/230 Volts, 60 LRA, 7.7 RLA, 60 Hz, single phase. (4) Tecumseh Medium Temperature Scroll Compressors, Models: AH7514A and AHA7514AXD, S/N's: AH333T-169-A4, AH333ET-169, AH333EF-505, AH333ET-169, AH7514A. Motor specifications: 1/5 hp, 1.0 FLA. Inlets: (2) 9 in. L x 5-3/4 in. overhead ports. Outlets: (3) 20 in. L x 40 in. H access doors. Overall dimension: 11 ft. 33 in. L x 78 in. W x 104 in. H.