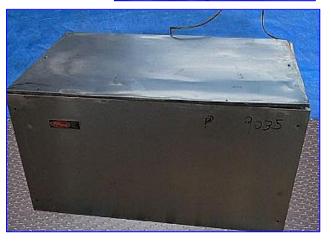

| Mann Hard & Son Inc. Ice Making Machine- 2 Ton |             |
|------------------------------------------------|-------------|
| Mfg: Mann Hard & Son Inc.                      | Model: 2000 |
| Stock No. EKTF9035.3a                          | Serial No.  |

Mann Hard & Son Inc. Ice Making Machine- 2 Ton. Model: 2000. Insulated ice bin has 3-door access. Bin capacity: 60 cu. ft. Ice is insulated by 3 in. walls. Machine uses (2) Ross Temperature Ice System Chillers, Model: RF-2051-UF-SS, S/N's: MG4127 and EH1163. Refrigerant: R-12. Refrigerant charge: 52 oz. Test pressure hi/low: 235/140 psi. Electrical requirements: 208/230 Volts, 60 LRA, 7.7 RLA, 60 Hz, single phase. (4) Tecumseh Medium Temperature Scroll Compressors, Models: AH7514A and AHA7514AXD, S/N's: AH333T-169-A4, AH333ET-169, AH333EF-505, AH333ET-169, AH7514A. Motor specifications: 1/5 hp, 1.0 FLA. Inlets: (2) 9 in. L x 5-3/4 in. overhead ports. Outlets: (3) 20 in. L x 40 in. H access doors. Overall dimension: 11 ft. 33 in. L x 78 in. W x 104 in. H.