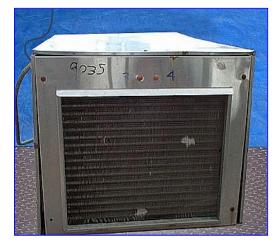

Mann Hard & Son Inc. Ice Making Machine- 2 Ton. Model: 2000. Insulated ice bin has 3-door access. Bin capacity: 60 cu. ft. Ice is insulated by 3 in. walls. Machine uses (2) Ross Temperature Ice System Chillers, Model: RF-2051-UF-SS, S/N's: MG4127 and EH1163. Refrigerant: R-12. Refrigerant charge: 52 oz. Test pressure hi/low: 235/140 psi. Electrical requirements: 208/230 Volts, 60 LRA, 7.7 RLA, 60 Hz, single phase. (4) Tecumseh Medium Temperature Scroll Compressors, Models: AH7514A and AHA7514AXD, S/N's: AH333T-169-A4, AH333ET-169, AH333EF-505, AH333ET-169, AH7514A. Motor specifications: 1/5 hp, 1.0 FLA. Inlets: (2) 9 in. L x 5-3/4 in. overhead ports. Outlets: (3) 20 in. L x 40 in. H access doors. Overall dimension: 11 ft. 33 in. L x 78 in. W x 104 in. H.