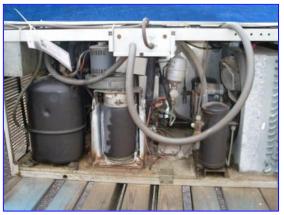

Mann Hard & Son Inc. Ice Making Machine- 2 Ton. Model: 2000. Insulated ice bin has 3-door access. Bin capacity: 60 cu. ft. Ice is insulated by 3 in. walls. Machine uses (2) Ross Temperature Ice System Chillers, Model: RF-2051-UF-SS, S/N's: MG4127 and EH1163. Refrigerant: R-12. Refrigerant charge: 52 oz. Test pressure hi/low: 235/140 psi. Electrical requirements: 208/230 Volts, 60 LRA, 7.7 RLA, 60 Hz, single phase. (4) Tecumseh Medium Temperature Scroll Compressors, Models: AH7514A and AHA7514AXD, S/N's: AH333T-169-A4, AH333ET-169, AH333EF-505, AH333ET-169, AH7514A. Motor specifications: 1/5 hp, 1.0 FLA. Inlets: (2) 9 in. L x 5-3/4 in. overhead ports. Outlets: (3) 20 in. L x 40 in. H access doors. Overall dimension: 11 ft. 33 in. L x 78 in. W x 104 in. H.