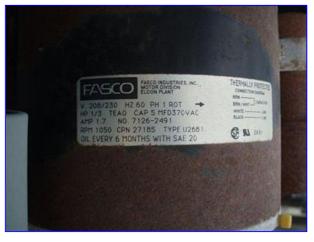

Mann Hard & Son Inc. Ice Making Machine- 2 Ton. Model: 2000. Insulated ice bin has 3-door access. Bin capacity: 60 cu. ft. Ice is insulated by 3 in. walls. Machine uses (2) Ross Temperature Ice System Chillers, Model: RF-2051-UF-SS, S/N's: MG4127 and EH1163. Refrigerant: R-12. Refrigerant charge: 52 oz. Test pressure hi/low: 235/140 psi. Electrical requirements: 208/230 Volts, 60 LRA, 7.7 RLA, 60 Hz, single phase. (4) Tecumseh Medium Temperature Scroll Compressors, Models: AH7514A and AHA7514AXD, S/N's: AH333T-169-A4, AH333ET-169, AH333EF-505, AH333ET-169, AH7514A. Motor specifications: 1/5 hp, 1.0 FLA. Inlets: (2) 9 in. L x 5-3/4 in. overhead ports. Outlets: (3) 20 in. L x 40 in. H access doors. Overall dimension: 11 ft. 33 in. L x 78 in. W x 104 in. H.