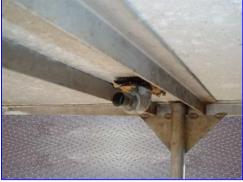

Mann Hard & Son Inc. Ice Making Machine- 2 Ton. Model: 2000. Insulated ice bin has 3-door access. Bin capacity: 60 cu. ft. Ice is insulated by 3 in. walls. Machine uses (2) Ross Temperature Ice System Chillers, Model: RF-2051-UF-SS, S/N's: MG4127 and EH1163. Refrigerant: R-12. Refrigerant charge: 52 oz. Test pressure hi/low: 235/140 psi. Electrical requirements: 208/230 Volts, 60 LRA, 7.7 RLA, 60 Hz, single phase. (4) Tecumseh Medium Temperature Scroll Compressors, Models: AH7514A and AHA7514AXD, S/N's: AH333T-169-A4, AH333ET-169, AH333EF-505, AH333ET-169, AH7514A. Motor specifications: 1/5 hp, 1.0 FLA. Inlets: (2) 9 in. L x 5-3/4 in. overhead ports. Outlets: (3) 20 in. L x 40 in. H access doors. Overall dimension: 11 ft. 33 in. L x 78 in. W x 104 in. H.