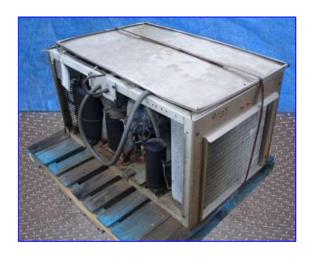

Mann Hard & Son Inc. Ice Making Machine- 2 Ton. Model: 2000. Insulated ice bin has 3-door access. Bin capacity: 60 cu. ft. Ice is insulated by 3 in. walls. Machine uses (2) Ross Temperature Ice System Chillers, Model: RF-2051-UF-SS, S/N's: MG4127 and EH1163. Refrigerant: R-12. Refrigerant charge: 52 oz. Test pressure hi/low: 235/140 psi. Electrical requirements: 208/230 Volts, 60 LRA, 7.7 RLA, 60 Hz, single phase. (4) Tecumseh Medium Temperature Scroll Compressors, Models: AH7514A and AHA7514AXD, S/N's: AH333T-169-A4, AH333ET-169, AH333EF-505, AH333ET-169, AH7514A. Motor specifications: 1/5 hp, 1.0 FLA. Inlets: (2) 9 in. L x 5-3/4 in. overhead ports. Outlets: (3) 20 in. L x 40 in. H access doors. Overall dimension: 11 ft. 33 in. L x 78 in. W x 104 in. H.