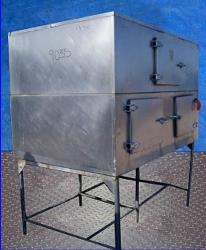

| Mann Hard & Son Inc. Ice Making Machine- 2 Ton |             |
|------------------------------------------------|-------------|
| Mfg: Mann Hard & Son Inc.                      | Model: 2000 |
| Stock No. EKTF9035.3a                          | Serial No.  |

Mann Hard & Son Inc. Ice Making Machine- 2 Ton. Model: 2000. Insulated ice bin has 3-door access. Bin capacity: 60 cu. ft. Ice is insulated by 3 in. walls. Machine uses (2) Ross Temperature Ice System Chillers, Model: RF-2051-UF-SS, S/N's: MG4127 and EH1163. Refrigerant: R-12. Refrigerant charge: 52 oz. Test pressure hi/low: 235/140 psi. Electrical requirements: 208/230 Volts, 60 LRA, 7.7 RLA, 60 Hz, single phase. (4) Tecumseh Medium Temperature Scroll Compressors, Models: AH7514A and AHA7514AXD, S/N's: AH333T-169-A4, AH333ET-169, AH333EF-505, AH333ET-169, AH7514A. Motor specifications: 1/5 hp, 1.0 FLA. Inlets: (2) 9 in. L x 5-3/4 in. overhead ports. Outlets: (3) 20 in. L x 40 in. H access doors. Overall dimension: 11 ft. 33 in. L x 78 in. W x 104 in. H.