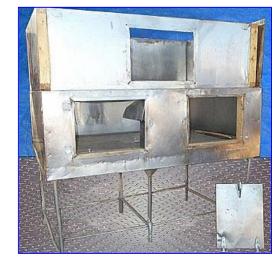

Mann Hard & Son Inc. Ice Making Machine- 2 Ton. Model: 2000. Insulated ice bin has 3-door access. Bin capacity: 60 cu. ft. Ice is insulated by 3 in. walls. Machine uses (2) Ross Temperature Ice System Chillers, Model: RF-2051-UF-SS, S/N's: MG4127 and EH1163. Refrigerant: R-12. Refrigerant charge: 52 oz. Test pressure hi/low: 235/140 psi. Electrical requirements: 208/230 Volts, 60 LRA, 7.7 RLA, 60 Hz, single phase. (4) Tecumseh Medium Temperature Scroll Compressors, Models: AH7514A and AHA7514AXD, S/N's: AH333T-169-A4, AH333ET-169, AH333EF-505, AH333ET-169, AH7514A. Motor specifications: 1/5 hp, 1.0 FLA. Inlets: (2) 9 in. L x 5-3/4 in. overhead ports. Outlets: (3) 20 in. L x 40 in. H access doors. Overall dimension: 11 ft. 33 in. L x 78 in. W x 104 in. H.