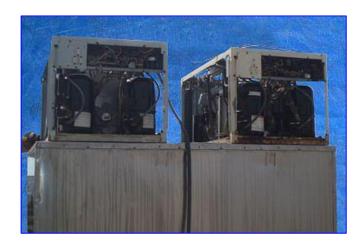

Mann Hard & Son Inc. Ice Making Machine- 2 Ton. Model: 2000. Insulated ice bin has 3-door access. Bin capacity: 60 cu. ft. Ice is insulated by 3 in. walls. Machine uses (2) Ross Temperature Ice System Chillers, Model: RF-2051-UF-SS, S/N's: MG4127 and EH1163. Refrigerant: R-12. Refrigerant charge: 52 oz. Test pressure hi/low: 235/140 psi. Electrical requirements: 208/230 Volts, 60 LRA, 7.7 RLA, 60 Hz, single phase. (4) Tecumseh Medium Temperature Scroll Compressors, Models: AH7514A and AHA7514AXD, S/N's: AH333T-169-A4, AH333ET-169, AH333EF-505, AH333ET-169, AH7514A. Motor specifications: 1/5 hp, 1.0 FLA. Inlets: (2) 9 in. L x 5-3/4 in. overhead ports. Outlets: (3) 20 in. L x 40 in. H access doors. Overall dimension: 11 ft. 33 in. L x 78 in. W x 104 in. H.