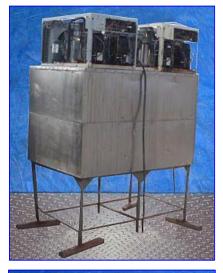

Mann Hard & Son Inc. Ice Making Machine- 2 Ton. Model: 2000. Insulated ice bin has 3-door access. Bin capacity: 60 cu. ft. Ice is insulated by 3 in. walls. Machine uses (2) Ross Temperature Ice System Chillers, Model: RF-2051-UF-SS, S/N's: MG4127 and EH1163. Refrigerant: R-12. Refrigerant charge: 52 oz. Test pressure hi/low: 235/140 psi. Electrical requirements: 208/230 Volts, 60 LRA, 7.7 RLA, 60 Hz, single phase. (4) Tecumseh Medium Temperature Scroll Compressors, Models: AH7514A and AHA7514AXD, S/N's: AH333T-169-A4, AH333ET-169, AH333EF-505, AH333ET-169, AH7514A. Motor specifications: 1/5 hp, 1.0 FLA. Inlets: (2) 9 in. L x 5-3/4 in. overhead ports. Outlets: (3) 20 in. L x 40 in. H access doors. Overall dimension: 11 ft. 33 in. L x 78 in. W x 104 in. H.