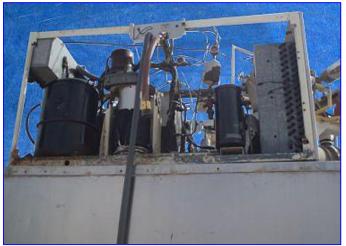

Mann Hard & Son Inc. Ice Making Machine- 2 Ton. Model: 2000. Insulated ice bin has 3-door access. Bin capacity: 60 cu. ft. Ice is insulated by 3 in. walls. Machine uses (2) Ross Temperature Ice System Chillers, Model: RF-2051-UF-SS, S/N's: MG4127 and EH1163. Refrigerant: R-12. Refrigerant charge: 52 oz. Test pressure hi/low: 235/140 psi. Electrical requirements: 208/230 Volts, 60 LRA, 7.7 RLA, 60 Hz, single phase. (4) Tecumseh Medium Temperature Scroll Compressors, Models: AH7514A and AHA7514AXD, S/N's: AH333T-169-A4, AH333ET-169, AH333EF-505, AH333ET-169, AH7514A. Motor specifications: 1/5 hp, 1.0 FLA. Inlets: (2) 9 in. L x 5-3/4 in. overhead ports. Outlets: (3) 20 in. L x 40 in. H access doors. Overall dimension: 11 ft. 33 in. L x 78 in. W x 104 in. H.