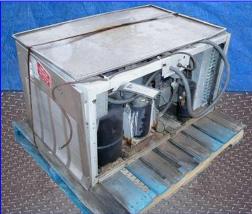

Mann Hard & Son Inc. Ice Making Machine- 2 Ton. Model: 2000. Insulated ice bin has 3-door access. Bin capacity: 60 cu. ft. Ice is insulated by 3 in. walls. Machine uses (2) Ross Temperature Ice System Chillers, Model: RF-2051-UF-SS, S/N's: MG4127 and EH1163. Refrigerant: R-12. Refrigerant charge: 52 oz. Test pressure hi/low: 235/140 psi. Electrical requirements: 208/230 Volts, 60 LRA, 7.7 RLA, 60 Hz, single phase. (4) Tecumseh Medium Temperature Scroll Compressors, Models: AH7514A and AHA7514AXD, S/N's: AH333T-169-A4, AH333ET-169, AH333EF-505, AH333ET-169, AH7514A. Motor specifications: 1/5 hp, 1.0 FLA. Inlets: (2) 9 in. L x 5-3/4 in. overhead ports. Outlets: (3) 20 in. L x 40 in. H access doors. Overall dimension: 11 ft. 33 in. L x 78 in. W x 104 in. H.