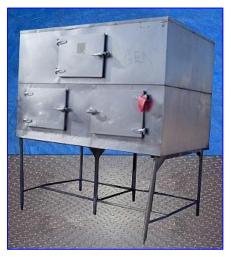

| Mann Hard & Son Inc. Ice Making Machine- 2 Ton |             |
|------------------------------------------------|-------------|
| Mfg: Mann Hard & Son Inc.                      | Model: 2000 |
| Stock No. EKTF9035.3a                          | Serial No.  |

Mann Hard & Son Inc. Ice Making Machine- 2 Ton. Model: 2000. Insulated ice bin has 3-door access. Bin capacity: 60 cu. ft. Ice is insulated by 3 in. walls. Machine uses (2) Ross Temperature Ice System Chillers, Model: RF-2051-UF-SS, S/N's: MG4127 and EH1163. Refrigerant: R-12. Refrigerant charge: 52 oz. Test pressure hi/low: 235/140 psi. Electrical requirements: 208/230 Volts, 60 LRA, 7.7 RLA, 60 Hz, single phase. (4) Tecumseh Medium Temperature Scroll Compressors, Models: AH7514A and AHA7514AXD, S/N's: AH333T-169-A4, AH333ET-169, AH333EF-505, AH333ET-169, AH7514A. Motor specifications: 1/5 hp, 1.0 FLA. Inlets: (2) 9 in. L x 5-3/4 in. overhead ports. Outlets: (3) 20 in. L x 40 in. H access doors. Overall dimension: 11 ft. 33 in. L x 78 in. W x 104 in. H.