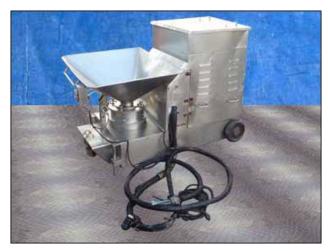

A. W. Hughes Co. Inc. Comvair Emulsifier. Model 76. S/N: 160-7-125. (8) Non-Sanitary cutting disks. Toshiba motor, 125 hp, 1770 rpm, 230/460 V, 300/150 amps, 60 Hz, 3 phase. Inlets: (1) 3 ft. 4-5/8 in. L x 2 ft. 11-5/8 in. W open top funnel to (1) 5 in. dia. product inlet. Outlets: (1) 3 in. dia. ACME fitting discharge port. Unit is mounted on casters for mobility. Overall dimensions: 5 ft. 8 in. L x 3 ft. 4-5/8 in. W x 4 ft. 2-3/8 in. H.