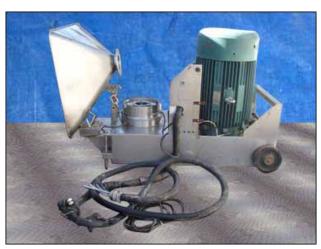

A. W. Hughes Co. Inc. Comvair Emulsifier. Model 76. S/N: 160-7-125. (8) Non-Sanitary cutting disks. Toshiba motor, 125 hp, 1770 rpm, 230/460 V, 300/150 amps, 60 Hz, 3 phase. Inlets: (1) 3 ft. 4-5/8 in. L x 2 ft. 11-5/8 in. W open top funnel to (1) 5 in. dia. product inlet. Outlets: (1) 3 in. dia. ACME fitting discharge port. Unit is mounted on casters for mobility. Overall dimensions: 5 ft. 8 in. L x 3 ft. 4-5/8 in. W x 4 ft. 2-3/8 in. H.