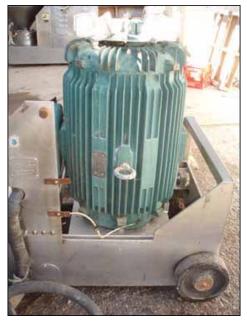

A. W. Hughes Co. Inc. Comvair Emulsifier. Model 76. S/N: 160-7-125. (8) Non-Sanitary cutting disks. Toshiba motor, 125 hp, 1770 rpm, 230/460 V, 300/150 amps, 60 Hz, 3 phase. Inlets: (1) 3 ft. 4-5/8 in. L x 2 ft. 11-5/8 in. W open top funnel to (1) 5 in. dia. product inlet. Outlets: (1) 3 in. dia. ACME fitting discharge port. Unit is mounted on casters for mobility. Overall dimensions: 5 ft. 8 in. L x 3 ft. 4-5/8 in. W x 4 ft. 2-3/8 in. H.