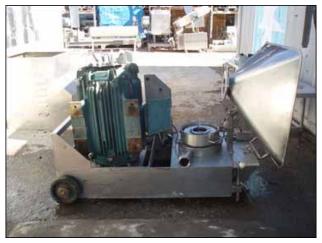

A. W. Hughes Co. Inc. Comvair Emulsifier. Model 76. S/N: 160-7-125. (8) Non-Sanitary cutting disks. Toshiba motor, 125 hp, 1770 rpm, 230/460 V, 300/150 amps, 60 Hz, 3 phase. Inlets: (1) 3 ft. 4-5/8 in. L x 2 ft. 11-5/8 in. W open top funnel to (1) 5 in. dia. product inlet. Outlets: (1) 3 in. dia. ACME fitting discharge port. Unit is mounted on casters for mobility. Overall dimensions: 5 ft. 8 in. L x 3 ft. 4-5/8 in. W x 4 ft. 2-3/8 in. H.