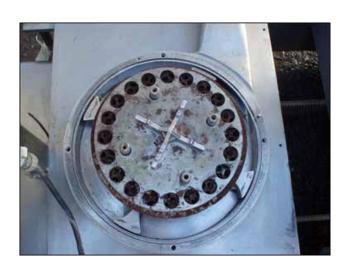

A. W. Hughes Co. Inc. Comvair Emulsifier. Model 76. S/N: 160-7-125. (8) Non-Sanitary cutting disks. Toshiba motor, 125 hp, 1770 rpm, 230/460 V, 300/150 amps, 60 Hz, 3 phase. Inlets: (1) 3 ft. 4-5/8 in. L x 2 ft. 11-5/8 in. W open top funnel to (1) 5 in. dia. product inlet. Outlets: (1) 3 in. dia. ACME fitting discharge port. Unit is mounted on casters for mobility. Overall dimensions: 5 ft. 8 in. L x 3 ft. 4-5/8 in. W x 4 ft. 2-3/8 in. H.