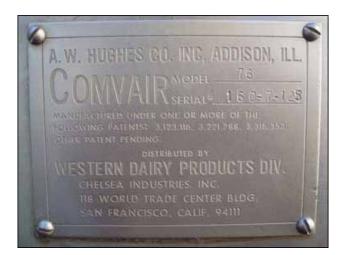

| A. W. Hughes Co. Inc. Comvair Emulsifier |                      |
|------------------------------------------|----------------------|
| Mfg: A. W. Hughes Co. Inc.               | Model: 76            |
| Stock No: EKTF9066.11a                   | Serial No: 160-7-125 |

A. W. Hughes Co. Inc. Comvair Emulsifier. Model 76. S/N: 160-7-125. (8) Non-Sanitary cutting disks. Toshiba motor, 125 hp, 1770 rpm, 230/460 V, 300/150 amps, 60 Hz, 3 phase. Inlets: (1) 3 ft. 4-5/8 in. L x 2 ft. 11-5/8 in. W open top funnel to (1) 5 in. dia. product inlet. Outlets: (1) 3 in. dia. ACME fitting discharge port. Unit is mounted on casters for mobility. Overall dimensions: 5 ft. 8 in. L x 3 ft. 4-5/8 in. W x 4 ft. 2-3/8 in. H.