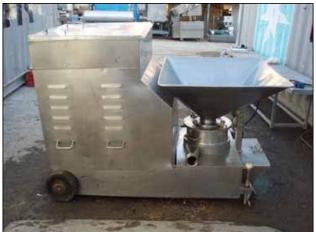

A. W. Hughes Co. Inc. Comvair Emulsifier. Model 76. S/N: 160-7-125. (8) Non-Sanitary cutting disks. Toshiba motor, 125 hp, 1770 rpm, 230/460 V, 300/150 amps, 60 Hz, 3 phase. Inlets: (1) 3 ft. 4-5/8 in. L x 2 ft. 11-5/8 in. W open top funnel to (1) 5 in. dia. product inlet. Outlets: (1) 3 in. dia. ACME fitting discharge port. Unit is mounted on casters for mobility. Overall dimensions: 5 ft. 8 in. L x 3 ft. 4-5/8 in. W x 4 ft. 2-3/8 in. H.