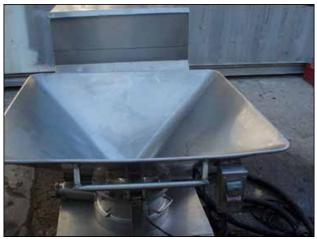

A. W. Hughes Co. Inc. Comvair Emulsifier. Model 76. S/N: 160-7-125. (8) Non-Sanitary cutting disks. Toshiba motor, 125 hp, 1770 rpm, 230/460 V, 300/150 amps, 60 Hz, 3 phase. Inlets: (1) 3 ft. 4-5/8 in. L x 2 ft. 11-5/8 in. W open top funnel to (1) 5 in. dia. product inlet. Outlets: (1) 3 in. dia. ACME fitting discharge port. Unit is mounted on casters for mobility. Overall dimensions: 5 ft. 8 in. L x 3 ft. 4-5/8 in. W x 4 ft. 2-3/8 in. H.