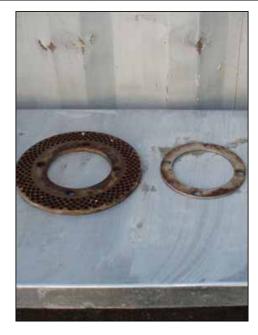

A. W. Hughes Co. Inc. Comvair Emulsifier. Model 76. S/N: 160-7-125. (8) Non-Sanitary cutting disks. Toshiba motor, 125 hp, 1770 rpm, 230/460 V, 300/150 amps, 60 Hz, 3 phase. Inlets: (1) 3 ft. 4-5/8 in. L x 2 ft. 11-5/8 in. W open top funnel to (1) 5 in. dia. product inlet. Outlets: (1) 3 in. dia. ACME fitting discharge port. Unit is mounted on casters for mobility. Overall dimensions: 5 ft. 8 in. L x 3 ft. 4-5/8 in. W x 4 ft. 2-3/8 in. H.