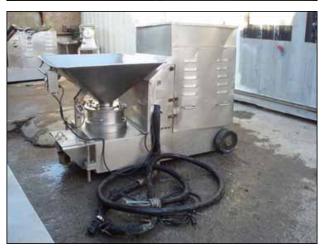

A. W. Hughes Co. Inc. Comvair Emulsifier. Model 76. S/N: 160-7-125. (8) Non-Sanitary cutting disks. Toshiba motor, 125 hp, 1770 rpm, 230/460 V, 300/150 amps, 60 Hz, 3 phase. Inlets: (1) 3 ft. 4-5/8 in. L x 2 ft. 11-5/8 in. W open top funnel to (1) 5 in. dia. product inlet. Outlets: (1) 3 in. dia. ACME fitting discharge port. Unit is mounted on casters for mobility. Overall dimensions: 5 ft. 8 in. L x 3 ft. 4-5/8 in. W x 4 ft. 2-3/8 in. H.