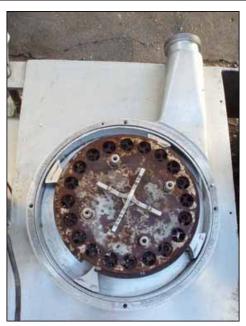

A. W. Hughes Co. Inc. Comvair Emulsifier. Model 76. S/N: 160-7-125. (8) Non-Sanitary cutting disks. Toshiba motor, 125 hp, 1770 rpm, 230/460 V, 300/150 amps, 60 Hz, 3 phase. Inlets: (1) 3 ft. 4-5/8 in. L x 2 ft. 11-5/8 in. W open top funnel to (1) 5 in. dia. product inlet. Outlets: (1) 3 in. dia. ACME fitting discharge port. Unit is mounted on casters for mobility. Overall dimensions: 5 ft. 8 in. L x 3 ft. 4-5/8 in. W x 4 ft. 2-3/8 in. H.