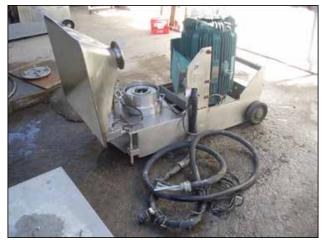

A. W. Hughes Co. Inc. Comvair Emulsifier. Model 76. S/N: 160-7-125. (8) Non-Sanitary cutting disks. Toshiba motor, 125 hp, 1770 rpm, 230/460 V, 300/150 amps, 60 Hz, 3 phase. Inlets: (1) 3 ft. 4-5/8 in. L x 2 ft. 11-5/8 in. W open top funnel to (1) 5 in. dia. product inlet. Outlets: (1) 3 in. dia. ACME fitting discharge port. Unit is mounted on casters for mobility. Overall dimensions: 5 ft. 8 in. L x 3 ft. 4-5/8 in. W x 4 ft. 2-3/8 in. H.