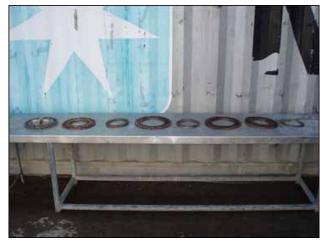

A. W. Hughes Co. Inc. Comvair Emulsifier. Model 76. S/N: 160-7-125. (8) Non-Sanitary cutting disks. Toshiba motor, 125 hp, 1770 rpm, 230/460 V, 300/150 amps, 60 Hz, 3 phase. Inlets: (1) 3 ft. 4-5/8 in. L x 2 ft. 11-5/8 in. W open top funnel to (1) 5 in. dia. product inlet. Outlets: (1) 3 in. dia. ACME fitting discharge port. Unit is mounted on casters for mobility. Overall dimensions: 5 ft. 8 in. L x 3 ft. 4-5/8 in. W x 4 ft. 2-3/8 in. H.