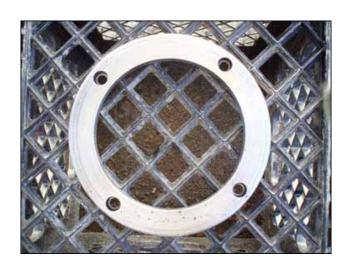

A. W. Hughes Co. Inc. Comvair Emulsifier. Model 76. S/N: 160-7-125. (8) Non-Sanitary cutting disks. Toshiba motor, 125 hp, 1770 rpm, 230/460 V, 300/150 amps, 60 Hz, 3 phase. Inlets: (1) 3 ft. 4-5/8 in. L x 2 ft. 11-5/8 in. W open top funnel to (1) 5 in. dia. product inlet. Outlets: (1) 3 in. dia. ACME fitting discharge port. Unit is mounted on casters for mobility. Overall dimensions: 5 ft. 8 in. L x 3 ft. 4-5/8 in. W x 4 ft. 2-3/8 in. H.