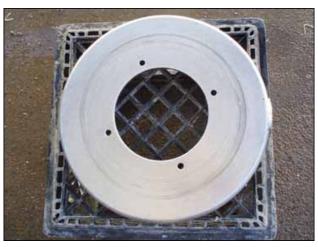

A. W. Hughes Co. Inc. Comvair Emulsifier. Model 76. S/N: 160-7-125. (8) Non-Sanitary cutting disks. Toshiba motor, 125 hp, 1770 rpm, 230/460 V, 300/150 amps, 60 Hz, 3 phase. Inlets: (1) 3 ft. 4-5/8 in. L x 2 ft. 11-5/8 in. W open top funnel to (1) 5 in. dia. product inlet. Outlets: (1) 3 in. dia. ACME fitting discharge port. Unit is mounted on casters for mobility. Overall dimensions: 5 ft. 8 in. L x 3 ft. 4-5/8 in. W x 4 ft. 2-3/8 in. H.