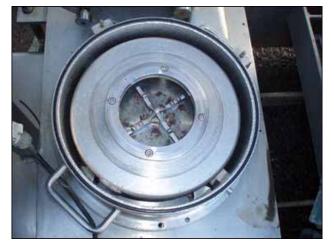

A. W. Hughes Co. Inc. Comvair Emulsifier. Model 76. S/N: 160-7-125. (8) Non-Sanitary cutting disks. Toshiba motor, 125 hp, 1770 rpm, 230/460 V, 300/150 amps, 60 Hz, 3 phase. Inlets: (1) 3 ft. 4-5/8 in. L x 2 ft. 11-5/8 in. W open top funnel to (1) 5 in. dia. product inlet. Outlets: (1) 3 in. dia. ACME fitting discharge port. Unit is mounted on casters for mobility. Overall dimensions: 5 ft. 8 in. L x 3 ft. 4-5/8 in. W x 4 ft. 2-3/8 in. H.