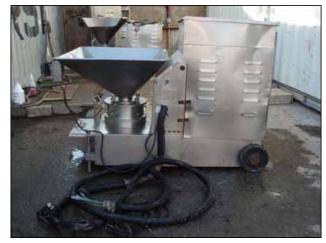

A. W. Hughes Co. Inc. Comvair Emulsifier. Model 76. S/N: 160-7-125. (8) Non-Sanitary cutting disks. Toshiba motor, 125 hp, 1770 rpm, 230/460 V, 300/150 amps, 60 Hz, 3 phase. Inlets: (1) 3 ft. 4-5/8 in. L x 2 ft. 11-5/8 in. W open top funnel to (1) 5 in. dia. product inlet. Outlets: (1) 3 in. dia. ACME fitting discharge port. Unit is mounted on casters for mobility. Overall dimensions: 5 ft. 8 in. L x 3 ft. 4-5/8 in. W x 4 ft. 2-3/8 in. H.