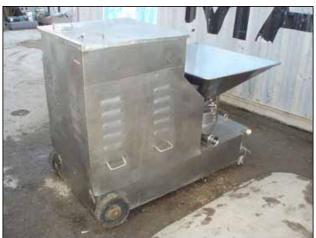

A. W. Hughes Co. Inc. Comvair Emulsifier. Model 76. S/N: 160-7-125. (8) Non-Sanitary cutting disks. Toshiba motor, 125 hp, 1770 rpm, 230/460 V, 300/150 amps, 60 Hz, 3 phase. Inlets: (1) 3 ft. 4-5/8 in. L x 2 ft. 11-5/8 in. W open top funnel to (1) 5 in. dia. product inlet. Outlets: (1) 3 in. dia. ACME fitting discharge port. Unit is mounted on casters for mobility. Overall dimensions: 5 ft. 8 in. L x 3 ft. 4-5/8 in. W x 4 ft. 2-3/8 in. H.