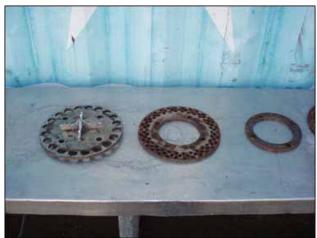

A. W. Hughes Co. Inc. Comvair Emulsifier. Model 76. S/N: 160-7-125. (8) Non-Sanitary cutting disks. Toshiba motor, 125 hp, 1770 rpm, 230/460 V, 300/150 amps, 60 Hz, 3 phase. Inlets: (1) 3 ft. 4-5/8 in. L x 2 ft. 11-5/8 in. W open top funnel to (1) 5 in. dia. product inlet. Outlets: (1) 3 in. dia. ACME fitting discharge port. Unit is mounted on casters for mobility. Overall dimensions: 5 ft. 8 in. L x 3 ft. 4-5/8 in. W x 4 ft. 2-3/8 in. H.