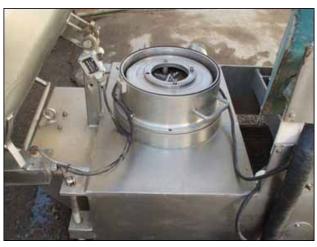

A. W. Hughes Co. Inc. Comvair Emulsifier. Model 76. S/N: 160-7-125. (8) Non-Sanitary cutting disks. Toshiba motor, 125 hp, 1770 rpm, 230/460 V, 300/150 amps, 60 Hz, 3 phase. Inlets: (1) 3 ft. 4-5/8 in. L x 2 ft. 11-5/8 in. W open top funnel to (1) 5 in. dia. product inlet. Outlets: (1) 3 in. dia. ACME fitting discharge port. Unit is mounted on casters for mobility. Overall dimensions: 5 ft. 8 in. L x 3 ft. 4-5/8 in. W x 4 ft. 2-3/8 in. H.