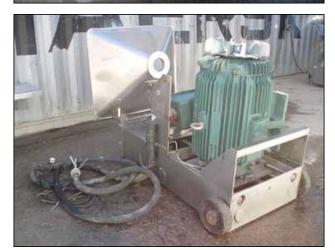

A. W. Hughes Co. Inc. Comvair Emulsifier. Model 76. S/N: 160-7-125. (8) Non-Sanitary cutting disks. Toshiba motor, 125 hp, 1770 rpm, 230/460 V, 300/150 amps, 60 Hz, 3 phase. Inlets: (1) 3 ft. 4-5/8 in. L x 2 ft. 11-5/8 in. W open top funnel to (1) 5 in. dia. product inlet. Outlets: (1) 3 in. dia. ACME fitting discharge port. Unit is mounted on casters for mobility. Overall dimensions: 5 ft. 8 in. L x 3 ft. 4-5/8 in. W x 4 ft. 2-3/8 in. H.