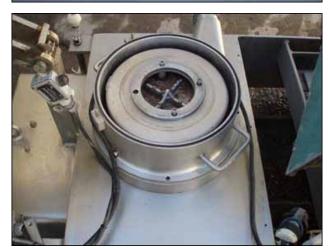

A. W. Hughes Co. Inc. Comvair Emulsifier. Model 76. S/N: 160-7-125. (8) Non-Sanitary cutting disks. Toshiba motor, 125 hp, 1770 rpm, 230/460 V, 300/150 amps, 60 Hz, 3 phase. Inlets: (1) 3 ft. 4-5/8 in. L x 2 ft. 11-5/8 in. W open top funnel to (1) 5 in. dia. product inlet. Outlets: (1) 3 in. dia. ACME fitting discharge port. Unit is mounted on casters for mobility. Overall dimensions: 5 ft. 8 in. L x 3 ft. 4-5/8 in. W x 4 ft. 2-3/8 in. H.