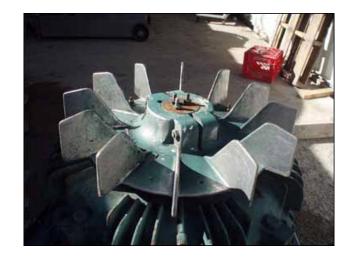

A. W. Hughes Co. Inc. Comvair Emulsifier. Model 76. S/N: 160-7-125. (8) Non-Sanitary cutting disks. Toshiba motor, 125 hp, 1770 rpm, 230/460 V, 300/150 amps, 60 Hz, 3 phase. Inlets: (1) 3 ft. 4-5/8 in. L x 2 ft. 11-5/8 in. W open top funnel to (1) 5 in. dia. product inlet. Outlets: (1) 3 in. dia. ACME fitting discharge port. Unit is mounted on casters for mobility. Overall dimensions: 5 ft. 8 in. L x 3 ft. 4-5/8 in. W x 4 ft. 2-3/8 in. H.