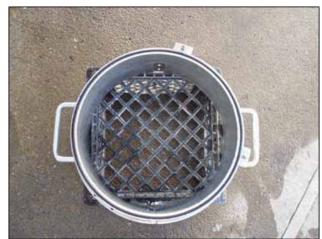

A. W. Hughes Co. Inc. Comvair Emulsifier. Model 76. S/N: 160-7-125. (8) Non-Sanitary cutting disks. Toshiba motor, 125 hp, 1770 rpm, 230/460 V, 300/150 amps, 60 Hz, 3 phase. Inlets: (1) 3 ft. 4-5/8 in. L x 2 ft. 11-5/8 in. W open top funnel to (1) 5 in. dia. product inlet. Outlets: (1) 3 in. dia. ACME fitting discharge port. Unit is mounted on casters for mobility. Overall dimensions: 5 ft. 8 in. L x 3 ft. 4-5/8 in. W x 4 ft. 2-3/8 in. H.