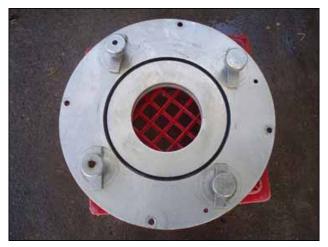

A. W. Hughes Co. Inc. Comvair Emulsifier. Model 76. S/N: 160-7-125. (8) Non-Sanitary cutting disks. Toshiba motor, 125 hp, 1770 rpm, 230/460 V, 300/150 amps, 60 Hz, 3 phase. Inlets: (1) 3 ft. 4-5/8 in. L x 2 ft. 11-5/8 in. W open top funnel to (1) 5 in. dia. product inlet. Outlets: (1) 3 in. dia. ACME fitting discharge port. Unit is mounted on casters for mobility. Overall dimensions: 5 ft. 8 in. L x 3 ft. 4-5/8 in. W x 4 ft. 2-3/8 in. H.