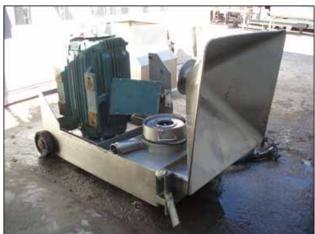

A. W. Hughes Co. Inc. Comvair Emulsifier. Model 76. S/N: 160-7-125. (8) Non-Sanitary cutting disks. Toshiba motor, 125 hp, 1770 rpm, 230/460 V, 300/150 amps, 60 Hz, 3 phase. Inlets: (1) 3 ft. 4-5/8 in. L x 2 ft. 11-5/8 in. W open top funnel to (1) 5 in. dia. product inlet. Outlets: (1) 3 in. dia. ACME fitting discharge port. Unit is mounted on casters for mobility. Overall dimensions: 5 ft. 8 in. L x 3 ft. 4-5/8 in. W x 4 ft. 2-3/8 in. H.