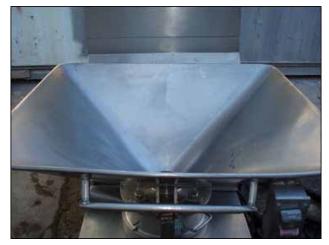

A. W. Hughes Co. Inc. Comvair Emulsifier. Model 76. S/N: 160-7-125. (8) Non-Sanitary cutting disks. Toshiba motor, 125 hp, 1770 rpm, 230/460 V, 300/150 amps, 60 Hz, 3 phase. Inlets: (1) 3 ft. 4-5/8 in. L x 2 ft. 11-5/8 in. W open top funnel to (1) 5 in. dia. product inlet. Outlets: (1) 3 in. dia. ACME fitting discharge port. Unit is mounted on casters for mobility. Overall dimensions: 5 ft. 8 in. L x 3 ft. 4-5/8 in. W x 4 ft. 2-3/8 in. H.