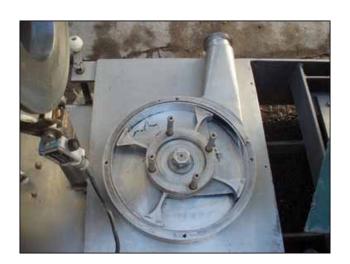

A. W. Hughes Co. Inc. Comvair Emulsifier. Model 76. S/N: 160-7-125. (8) Non-Sanitary cutting disks. Toshiba motor, 125 hp, 1770 rpm, 230/460 V, 300/150 amps, 60 Hz, 3 phase. Inlets: (1) 3 ft. 4-5/8 in. L x 2 ft. 11-5/8 in. W open top funnel to (1) 5 in. dia. product inlet. Outlets: (1) 3 in. dia. ACME fitting discharge port. Unit is mounted on casters for mobility. Overall dimensions: 5 ft. 8 in. L x 3 ft. 4-5/8 in. W x 4 ft. 2-3/8 in. H.