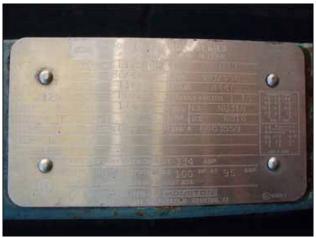

A. W. Hughes Co. Inc. Comvair Emulsifier. Model 76. S/N: 160-7-125. (8) Non-Sanitary cutting disks. Toshiba motor, 125 hp, 1770 rpm, 230/460 V, 300/150 amps, 60 Hz, 3 phase. Inlets: (1) 3 ft. 4-5/8 in. L x 2 ft. 11-5/8 in. W open top funnel to (1) 5 in. dia. product inlet. Outlets: (1) 3 in. dia. ACME fitting discharge port. Unit is mounted on casters for mobility. Overall dimensions: 5 ft. 8 in. L x 3 ft. 4-5/8 in. W x 4 ft. 2-3/8 in. H.