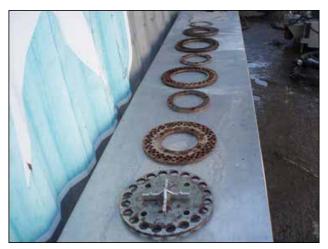

A. W. Hughes Co. Inc. Comvair Emulsifier. Model 76. S/N: 160-7-125. (8) Non-Sanitary cutting disks. Toshiba motor, 125 hp, 1770 rpm, 230/460 V, 300/150 amps, 60 Hz, 3 phase. Inlets: (1) 3 ft. 4-5/8 in. L x 2 ft. 11-5/8 in. W open top funnel to (1) 5 in. dia. product inlet. Outlets: (1) 3 in. dia. ACME fitting discharge port. Unit is mounted on casters for mobility. Overall dimensions: 5 ft. 8 in. L x 3 ft. 4-5/8 in. W x 4 ft. 2-3/8 in. H.