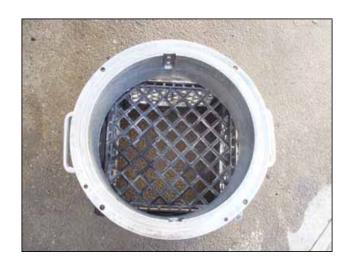

A. W. Hughes Co. Inc. Comvair Emulsifier. Model 76. S/N: 160-7-125. (8) Non-Sanitary cutting disks. Toshiba motor, 125 hp, 1770 rpm, 230/460 V, 300/150 amps, 60 Hz, 3 phase. Inlets: (1) 3 ft. 4-5/8 in. L x 2 ft. 11-5/8 in. W open top funnel to (1) 5 in. dia. product inlet. Outlets: (1) 3 in. dia. ACME fitting discharge port. Unit is mounted on casters for mobility. Overall dimensions: 5 ft. 8 in. L x 3 ft. 4-5/8 in. W x 4 ft. 2-3/8 in. H.