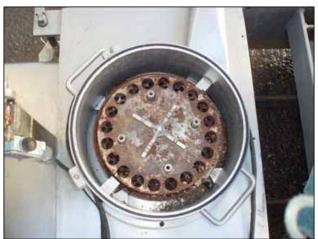

A. W. Hughes Co. Inc. Comvair Emulsifier. Model 76. S/N: 160-7-125. (8) Non-Sanitary cutting disks. Toshiba motor, 125 hp, 1770 rpm, 230/460 V, 300/150 amps, 60 Hz, 3 phase. Inlets: (1) 3 ft. 4-5/8 in. L x 2 ft. 11-5/8 in. W open top funnel to (1) 5 in. dia. product inlet. Outlets: (1) 3 in. dia. ACME fitting discharge port. Unit is mounted on casters for mobility. Overall dimensions: 5 ft. 8 in. L x 3 ft. 4-5/8 in. W x 4 ft. 2-3/8 in. H.