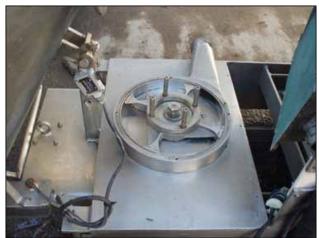

A. W. Hughes Co. Inc. Comvair Emulsifier. Model 76. S/N: 160-7-125. (8) Non-Sanitary cutting disks. Toshiba motor, 125 hp, 1770 rpm, 230/460 V, 300/150 amps, 60 Hz, 3 phase. Inlets: (1) 3 ft. 4-5/8 in. L x 2 ft. 11-5/8 in. W open top funnel to (1) 5 in. dia. product inlet. Outlets: (1) 3 in. dia. ACME fitting discharge port. Unit is mounted on casters for mobility. Overall dimensions: 5 ft. 8 in. L x 3 ft. 4-5/8 in. W x 4 ft. 2-3/8 in. H.