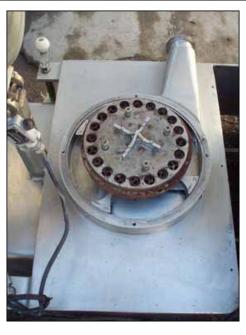

A. W. Hughes Co. Inc. Comvair Emulsifier. Model 76. S/N: 160-7-125. (8) Non-Sanitary cutting disks. Toshiba motor, 125 hp, 1770 rpm, 230/460 V, 300/150 amps, 60 Hz, 3 phase. Inlets: (1) 3 ft. 4-5/8 in. L x 2 ft. 11-5/8 in. W open top funnel to (1) 5 in. dia. product inlet. Outlets: (1) 3 in. dia. ACME fitting discharge port. Unit is mounted on casters for mobility. Overall dimensions: 5 ft. 8 in. L x 3 ft. 4-5/8 in. W x 4 ft. 2-3/8 in. H.