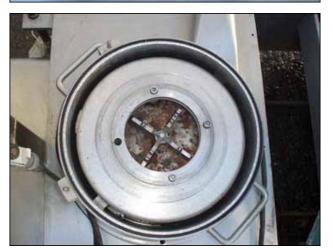

A. W. Hughes Co. Inc. Comvair Emulsifier. Model 76. S/N: 160-7-125. (8) Non-Sanitary cutting disks. Toshiba motor, 125 hp, 1770 rpm, 230/460 V, 300/150 amps, 60 Hz, 3 phase. Inlets: (1) 3 ft. 4-5/8 in. L x 2 ft. 11-5/8 in. W open top funnel to (1) 5 in. dia. product inlet. Outlets: (1) 3 in. dia. ACME fitting discharge port. Unit is mounted on casters for mobility. Overall dimensions: 5 ft. 8 in. L x 3 ft. 4-5/8 in. W x 4 ft. 2-3/8 in. H.