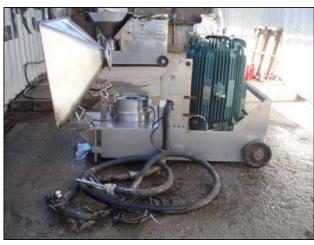

A. W. Hughes Co. Inc. Comvair Emulsifier. Model 76. S/N: 160-7-125. (8) Non-Sanitary cutting disks. Toshiba motor, 125 hp, 1770 rpm, 230/460 V, 300/150 amps, 60 Hz, 3 phase. Inlets: (1) 3 ft. 4-5/8 in. L x 2 ft. 11-5/8 in. W open top funnel to (1) 5 in. dia. product inlet. Outlets: (1) 3 in. dia. ACME fitting discharge port. Unit is mounted on casters for mobility. Overall dimensions: 5 ft. 8 in. L x 3 ft. 4-5/8 in. W x 4 ft. 2-3/8 in. H.