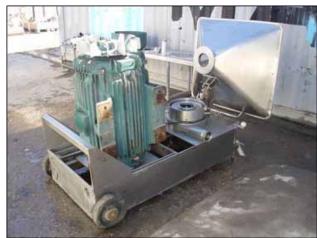

A. W. Hughes Co. Inc. Comvair Emulsifier. Model 76. S/N: 160-7-125. (8) Non-Sanitary cutting disks. Toshiba motor, 125 hp, 1770 rpm, 230/460 V, 300/150 amps, 60 Hz, 3 phase. Inlets: (1) 3 ft. 4-5/8 in. L x 2 ft. 11-5/8 in. W open top funnel to (1) 5 in. dia. product inlet. Outlets: (1) 3 in. dia. ACME fitting discharge port. Unit is mounted on casters for mobility. Overall dimensions: 5 ft. 8 in. L x 3 ft. 4-5/8 in. W x 4 ft. 2-3/8 in. H.