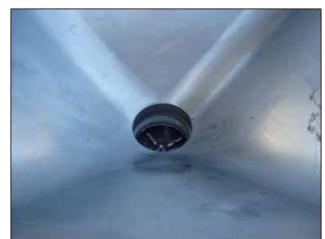

A. W. Hughes Co. Inc. Comvair Emulsifier. Model 76. S/N: 160-7-125. (8) Non-Sanitary cutting disks. Toshiba motor, 125 hp, 1770 rpm, 230/460 V, 300/150 amps, 60 Hz, 3 phase. Inlets: (1) 3 ft. 4-5/8 in. L x 2 ft. 11-5/8 in. W open top funnel to (1) 5 in. dia. product inlet. Outlets: (1) 3 in. dia. ACME fitting discharge port. Unit is mounted on casters for mobility. Overall dimensions: 5 ft. 8 in. L x 3 ft. 4-5/8 in. W x 4 ft. 2-3/8 in. H.