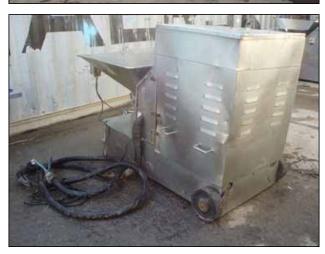

A. W. Hughes Co. Inc. Comvair Emulsifier. Model 76. S/N: 160-7-125. (8) Non-Sanitary cutting disks. Toshiba motor, 125 hp, 1770 rpm, 230/460 V, 300/150 amps, 60 Hz, 3 phase. Inlets: (1) 3 ft. 4-5/8 in. L x 2 ft. 11-5/8 in. W open top funnel to (1) 5 in. dia. product inlet. Outlets: (1) 3 in. dia. ACME fitting discharge port. Unit is mounted on casters for mobility. Overall dimensions: 5 ft. 8 in. L x 3 ft. 4-5/8 in. W x 4 ft. 2-3/8 in. H.