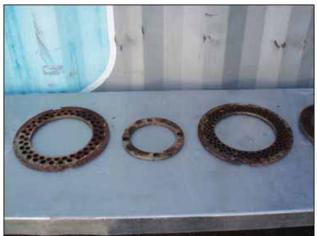

A. W. Hughes Co. Inc. Comvair Emulsifier. Model 76. S/N: 160-7-125. (8) Non-Sanitary cutting disks. Toshiba motor, 125 hp, 1770 rpm, 230/460 V, 300/150 amps, 60 Hz, 3 phase. Inlets: (1) 3 ft. 4-5/8 in. L x 2 ft. 11-5/8 in. W open top funnel to (1) 5 in. dia. product inlet. Outlets: (1) 3 in. dia. ACME fitting discharge port. Unit is mounted on casters for mobility. Overall dimensions: 5 ft. 8 in. L x 3 ft. 4-5/8 in. W x 4 ft. 2-3/8 in. H.