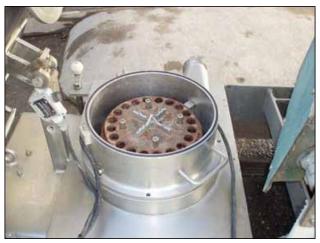

A. W. Hughes Co. Inc. Comvair Emulsifier. Model 76. S/N: 160-7-125. (8) Non-Sanitary cutting disks. Toshiba motor, 125 hp, 1770 rpm, 230/460 V, 300/150 amps, 60 Hz, 3 phase. Inlets: (1) 3 ft. 4-5/8 in. L x 2 ft. 11-5/8 in. W open top funnel to (1) 5 in. dia. product inlet. Outlets: (1) 3 in. dia. ACME fitting discharge port. Unit is mounted on casters for mobility. Overall dimensions: 5 ft. 8 in. L x 3 ft. 4-5/8 in. W x 4 ft. 2-3/8 in. H.