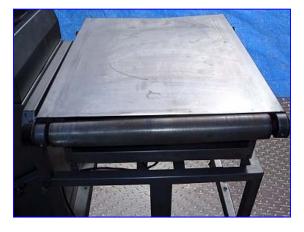

| Loma Heavy Weight Checkweigher |             |
|--------------------------------|-------------|
| Mfg: Loma                      | Model: 6000 |
| Stock No. EKTF9265.1           | Serial No.  |

Loma Heavy Weight Checkweigher. Model: 6000. Designed to weigh cases, sacks and other large packaged items - up to a maximum weight of 120 lbs (45 Kg). Typical applications include the checkweighing of food, pharmaceutical, and personal care items. Touchpad controls with digital display that indicates: run, check, calibrate, run error, system fault, and paper out. Weighing surface dimensions: 27-1/2 in. L x 24 in. W. Sew Eurodrive Gear Motor. Overall dimensions: 42 in. L x 30 in. W x 43 in. H.