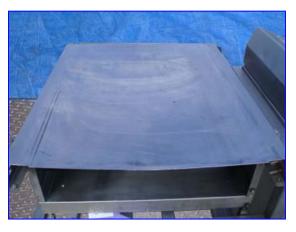

| Loma Heavy Weight Checkweigher |             |
|--------------------------------|-------------|
| Mfg: Loma                      | Model: 6000 |
| Stock No. EKTF9265.1           | Serial No.  |

Loma Heavy Weight Checkweigher. Model: 6000. Designed to weigh cases, sacks and other large packaged items - up to a maximum weight of 120 lbs (45 Kg). Typical applications include the checkweighing of food, pharmaceutical, and personal care items. Touchpad controls with digital display that indicates: run, check, calibrate, run error, system fault, and paper out. Weighing surface dimensions: 27-1/2 in. L x 24 in. W. Sew Eurodrive Gear Motor. Overall dimensions: 42 in. L x 30 in. W x 43 in. H.