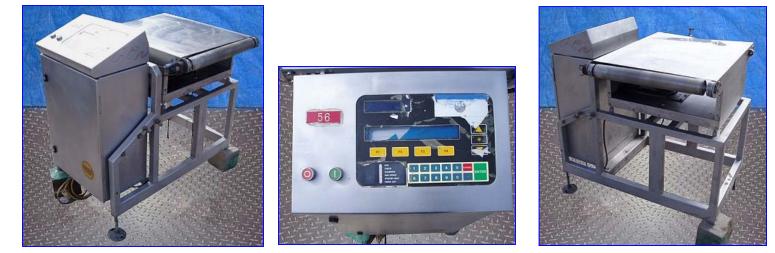

| Loma Heavy Weight Checkweigher |             |
|--------------------------------|-------------|
| Mfg: Loma                      | Model: 6000 |
| Stock No. EKTF9265.1           | Serial No.  |

Loma Heavy Weight Checkweigher. Model: 6000. Designed to weigh cases, sacks and other large packaged items - up to a maximum weight of 120 lbs (45 Kg). Typical applications include the checkweighing of food, pharmaceutical, and personal care items. Touchpad controls with digital display that indicates: run, check, calibrate, run error, system fault, and paper out. Weighing surface dimensions: 27-1/2 in. L x 24 in. W. Sew Eurodrive Gear Motor. Overall dimensions: 42 in. L x 30 in. W x 43 in. H.