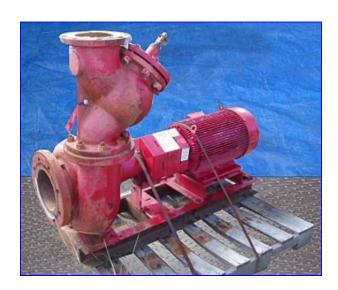

Bell and Gossett Centrifugal Pump. Model: 6BC9.125BFH00. S/N: 2229253. Capacity: 1200 gpm. Impeller dia. 9.125. TDH: 72 ft. MAWP: 175 psi. U.S. Motor, 30 hp, 1,765/1,445 rpm, 208-230/460 V, 80.0-72.0/36.0 & 90.0/45.0 amps, 60/50 Hz, 3 phase. Inlets: (1) 8 in. dia. suction with a 14-3/4 in. dia. flange and (8) 3/4 in. dia. attachment holes at a center- to-center distance of 12 in. Outlets: (1) 6 in. dia. discharge valve with an 11 in. dia. flange (8) 3/4 in. dia. attachment holes at a center-to-center distance of 9-1/2 in. Overall dimensions: 55 in. L x 22 in. W x 45 in. H.