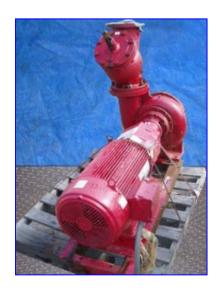

Bell and Gossett Centrifugal Pump. Model: 6BC9.125BFH00. S/N: 2229253. Capacity: 1200 gpm. Impeller dia. 9.125. TDH: 72 ft. MAWP: 175 psi. U.S. Motor, 30 hp, 1,765/1,445 rpm, 208-230/460 V, 80.0-72.0/36.0 & 90.0/45.0 amps, 60/50 Hz, 3 phase. Inlets: (1) 8 in. dia. suction with a 14-3/4 in. dia. flange and (8) 3/4 in. dia. attachment holes at a center- to-center distance of 12 in. Outlets: (1) 6 in. dia. discharge valve with an 11 in. dia. flange (8) 3/4 in. dia. attachment holes at a center-to-center distance of 9-1/2 in. Overall dimensions: 55 in. L x 22 in. W x 45 in. H.