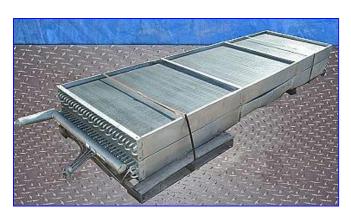

| (2) King Air Systems Direct Expansion Evaporators- 10 Ton |                                 |
|-----------------------------------------------------------|---------------------------------|
| Mfg: King Air Systems                                     | Model: 5DXR                     |
| Stock No. EKTF9501.1                                      | Serial No <u>.</u> 03-09063A-03 |

(2) King Air Systems Direct Expansion Evaporators- 10 Ton. Model: 5DXR. S/N's: 03-09063A-03. Units are bolted together. Design pressure: 250 psi @ 400 °F. MAWP: 250 psi @ 400 °F. Refrigerant: Ammonia. Inlets: (6) Fins per inch. (84) Ammonia tubes (each evaporator). Inlets: (1) 3/4 in. dia. FNPT fitting. Overall dimensions: 11 ft. 10 in. L x 7 in. W x 3 ft. 7 in. H.