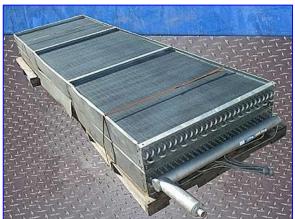

| (2) King Air Systems Direct Expansion Evaporators- 10 Ton |                                 |
|-----------------------------------------------------------|---------------------------------|
| Mfg: King Air Systems                                     | Model: 5DXR                     |
| Stock No. EKTF9501.1                                      | Serial No <u>.</u> 03-09063A-03 |

(2) King Air Systems Direct Expansion Evaporators- 10 Ton. Model: 5DXR. S/N's: 03-09063A-03. Units are bolted together. Design pressure: 250 psi @ 400 °F. MAWP: 250 psi @ 400 °F. Refrigerant: Ammonia. Inlets: (6) Fins per inch. (84) Ammonia tubes (each evaporator). Inlets: (1) 3/4 in. dia. FNPT fitting. Overall dimensions: 11 ft. 10 in. L x 7 in. W x 3 ft. 7 in. H.