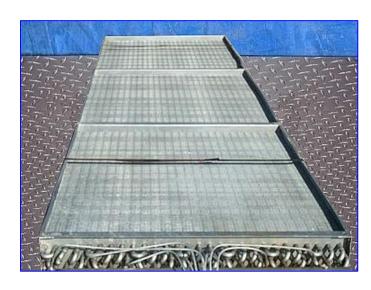

| (2) King Air Systems Direct Expansion Evaporators- 10 Ton |                                 |
|-----------------------------------------------------------|---------------------------------|
| Mfg: King Air Systems                                     | Model: 5DXR                     |
| Stock No. EKTF9501.1                                      | Serial No <u>.</u> 03-09063A-03 |

(2) King Air Systems Direct Expansion Evaporators- 10 Ton. Model: 5DXR. S/N's: 03-09063A-03. Units are bolted together. Design pressure: 250 psi @ 400 °F. MAWP: 250 psi @ 400 °F. Refrigerant: Ammonia. Inlets: (6) Fins per inch. (84) Ammonia tubes (each evaporator). Inlets: (1) 3/4 in. dia. FNPT fitting. Overall dimensions: 11 ft. 10 in. L x 7 in. W x 3 ft. 7 in. H.