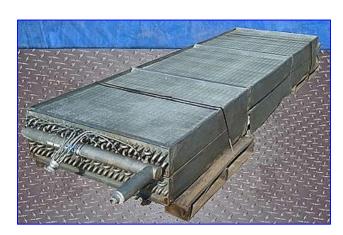

| (2) King Air Systems Direct Expansion Evaporators- 10 Ton |                                 |
|-----------------------------------------------------------|---------------------------------|
| Mfg: King Air Systems                                     | Model: 5DXR                     |
| Stock No. EKTF9501.1                                      | Serial No <u>.</u> 03-09063A-03 |

(2) King Air Systems Direct Expansion Evaporators- 10 Ton. Model: 5DXR. S/N's: 03-09063A-03. Units are bolted together. Design pressure: 250 psi @ 400 °F. MAWP: 250 psi @ 400 °F. Refrigerant: Ammonia. Inlets: (6) Fins per inch. (84) Ammonia tubes (each evaporator). Inlets: (1) 3/4 in. dia. FNPT fitting. Overall dimensions: 11 ft. 10 in. L x 7 in. W x 3 ft. 7 in. H.