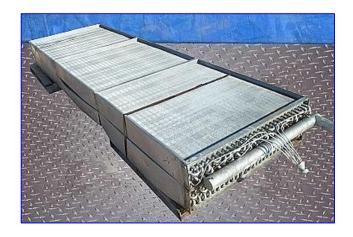

| (2) King Air Systems Direct Expansion Evaporators- 10 Ton |                                 |
|-----------------------------------------------------------|---------------------------------|
| Mfg: King Air Systems                                     | Model: 5DXR                     |
| Stock No. EKTF9501.1                                      | Serial No <u>.</u> 03-09063A-03 |

(2) King Air Systems Direct Expansion Evaporators- 10 Ton. Model: 5DXR. S/N's: 03-09063A-03. Units are bolted together. Design pressure: 250 psi @ 400 °F. MAWP: 250 psi @ 400 °F. Refrigerant: Ammonia. Inlets: (6) Fins per inch. (84) Ammonia tubes (each evaporator). Inlets: (1) 3/4 in. dia. FNPT fitting. Overall dimensions: 11 ft. 10 in. L x 7 in. W x 3 ft. 7 in. H.