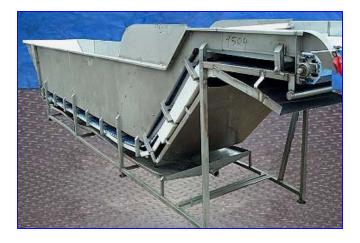

| Incline Conveyor with Cleated Belt |                      |            |
|------------------------------------|----------------------|------------|
| Mfg:                               |                      | Model:     |
|                                    | Stock No. EKTF9504.6 | Serial No. |

Incline Conveyor with Cleated Belt. Height at conveyor inlet: 16 in. Height at conveyor outlet: 57 in. Maximum aperture/clearance above belt: 37-1/2 in. W x 5 in. H. Space between cleats: 37-1/2 in. L x 11-3/4 in. W. Feed container capacity: 75 cu. ft. Inlets: 1/2 in. dia. air or water, (1) 1-1/2 in. "S" line fitting (flushing). Outlet: (1) 2 in. dia. "S" line fitting (drain pan). Overall dimensions: 22 ft. 4 in. L x 47 in. W x 61 in. H.