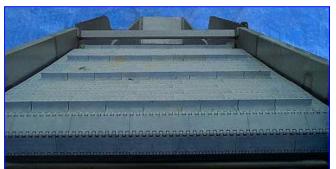

Incline Conveyor with Cleated Belt. Height at conveyor inlet: 16 in. Height at conveyor outlet: 57 in. Maximum aperture/clearance above belt: 37-1/2 in. W x 5 in. H. Space between cleats: 37-1/2 in. L x 11-3/4 in. W. Feed container capacity: 75 cu. ft. Inlets: 1/2 in. dia. air or water, (1) 1-1/2 in. "S" line fitting (flushing). Outlet: (1) 2 in. dia. "S" line fitting (drain pan). Overall dimensions: 22 ft. 4 in. L x 47 in. W x 61 in. H.