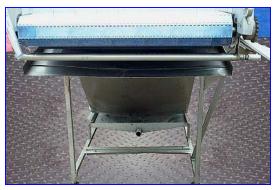

Incline Conveyor with Cleated Belt. Height at conveyor inlet: 16 in. Height at conveyor outlet: 57 in. Maximum aperture/clearance above belt: 37-1/2 in. W x 5 in. H. Space between cleats: 37-1/2 in. L x 11-3/4 in. W. Feed container capacity: 75 cu. ft. Inlets: 1/2 in. dia. air or water, (1) 1-1/2 in. "S" line fitting (flushing). Outlet: (1) 2 in. dia. "S" line fitting (drain pan). Overall dimensions: 22 ft. 4 in. L x 47 in. W x 61 in. H.