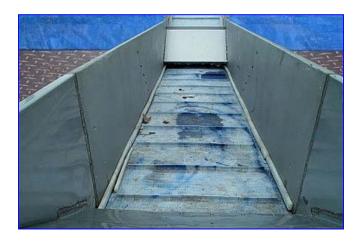

Incline Conveyor with Cleated Belt. Height at conveyor inlet: 16 in. Height at conveyor outlet: 57 in. Maximum aperture/clearance above belt: 37-1/2 in. W x 5 in. H. Space between cleats: 37-1/2 in. L x 11-3/4 in. W. Feed container capacity: 75 cu. ft. Inlets: 1/2 in. dia. air or water, (1) 1-1/2 in. "S" line fitting (flushing). Outlet: (1) 2 in. dia. "S" line fitting (drain pan). Overall dimensions: 22 ft. 4 in. L x 47 in. W x 61 in. H.