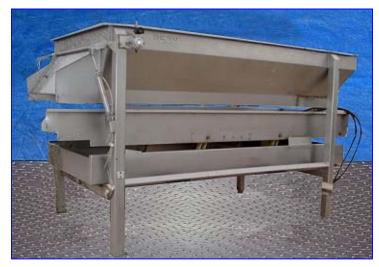

Allen Vibrating Conveyor. Model: VC10107. S/N: CON11153. This system consists of a trough and trough connecting bracket coupled to a drive by means of leaf springs; the vibrating stroke is repeated at high speeds. Infeed hopper dimensions: 103 in. L x 48 in. W x 29 in. H. Vibrating trough dimensions: 118 in. L x 48 in. W x 6 in. H. (2) Pneumatic pistons lift/lower a 36-1/2 in L x 15-1/2 in H front access door. (1) Filtration screen. Norgren control valve, maximum inlet pressure: 300 psi, maximum outlet pressure: 100 psi. Parker Hydraulic Motor, Model: TF0080, displacement: 81 cu.in./rev, maximum control pressure: 3000 psi, maximum operating speed: 693 rpm. Inlets: infeed hopper. Outlets: (1) 48 in. W x 6 in. H discharge chute. Overall dimensions: 12 ft. 6 in. L x 57 in. W x 63 in. H.