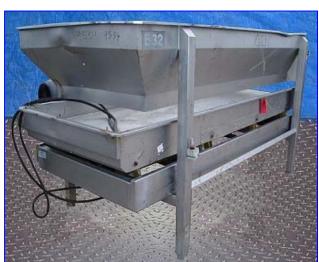

Allen Vibrating Conveyor. Model: VC10107. S/N: CON11153. This system consists of a trough and trough connecting bracket coupled to a drive by means of leaf springs; the vibrating stroke is repeated at high speeds. Infeed hopper dimensions: 103 in. L x 48 in. W x 29 in. H. Vibrating trough dimensions: 118 in. L x 48 in. W x 6 in. H. (2) Pneumatic pistons lift/lower a 36-1/2 in L x 15-1/2 in H front access door. (1) Filtration screen. Norgren control valve, maximum inlet pressure: 300 psi, maximum outlet pressure: 100 psi. Parker Hydraulic Motor, Model: TF0080, displacement: 81 cu.in./rev, maximum control pressure: 3000 psi, maximum operating speed: 693 rpm. Inlets: infeed hopper. Outlets: (1) 48 in. W x 6 in. H discharge chute. Overall dimensions: 12 ft. 6 in. L x 57 in. W x 63 in. H.