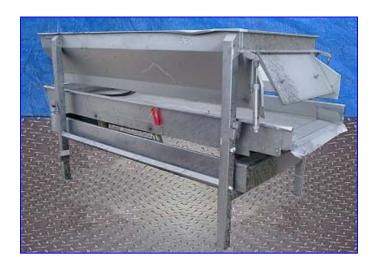

Allen Vibrating Conveyor. Model: VC10107. S/N: CON11153. This system consists of a trough and trough connecting bracket coupled to a drive by means of leaf springs; the vibrating stroke is repeated at high speeds. Infeed hopper dimensions: 103 in. L x 48 in. W x 29 in. H. Vibrating trough dimensions: 118 in. L x 48 in. W x 6 in. H. (2) Pneumatic pistons lift/lower a 36-1/2 in L x 15-1/2 in H front access door. (1) Filtration screen. Norgren control valve, maximum inlet pressure: 300 psi, maximum outlet pressure: 100 psi. Parker Hydraulic Motor, Model: TF0080, displacement: 81 cu.in./rev, maximum control pressure: 3000 psi, maximum operating speed: 693 rpm. Inlets: infeed hopper. Outlets: (1) 48 in. W x 6 in. H discharge chute. Overall dimensions: 12 ft. 6 in. L x 57 in. W x 63 in. H.