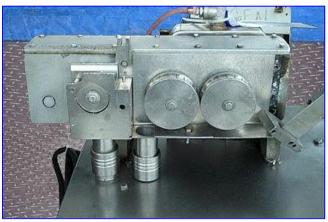

Britt Food Equipment Inc. Apollo Peeler. Model: Apollo II Peeler. S/N: 951. Designed knife holder with blade eliminates product scoring, Break down in seconds for total wash down and better sanitation control. Baldor Industrial Motor, 3 Hp, 3,450 rpm, 208/230/1460 V, 8.2/ 7.8/3.9 Amps. Inlet: (1) 2-1/2 in. dia. port. Outlets: (1) 21 in. diameter x 40 in. Long discharge. Overall dim: 63 in. L x 25 in. W x 53 in. H.