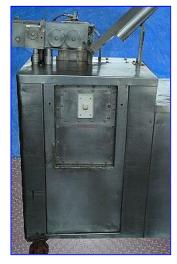

| Britt Food Equipment Inc. Apollo Peeler |                  |
|-----------------------------------------|------------------|
| Mfg: Britt Food Equipment Inc.          | Model: Apollo II |
| Stock No. EKTF9588.2                    | Serial No. 951   |

Britt Food Equipment Inc. Apollo Peeler. Model: Apollo II Peeler. S/N: 951. Designed knife holder with blade eliminates product scoring, Break down in seconds for total wash down and better sanitation control. Baldor Industrial Motor, 3 Hp, 3,450 rpm, 208/230/1460 V, 8.2/ 7.8/3.9 Amps. Inlet: (1) 2-1/2 in. dia. port. Outlets: (1) 21 in. diameter x 40 in. Long discharge. Overall dim: 63 in. L x 25 in. W x 53 in. H.