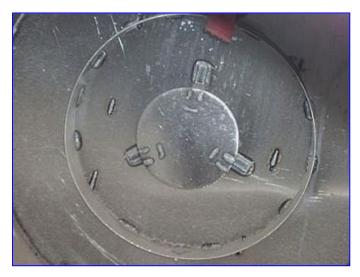

Britt Food Equipment Inc. Apollo Peeler. Model: Apollo II Peeler. S/N: 951. Designed knife holder with blade eliminates product scoring, Break down in seconds for total wash down and better sanitation control. Baldor Industrial Motor, 3 Hp, 3,450 rpm, 208/230/1460 V, 8.2/ 7.8/3.9 Amps. Inlet: (1) 2-1/2 in. dia. port. Outlets: (1) 21 in. diameter x 40 in. Long discharge. Overall dim: 63 in. L x 25 in. W x 53 in. H.