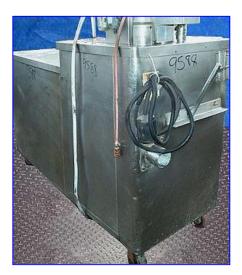

| Britt Food Equipment Inc. Apollo Peeler |                  |
|-----------------------------------------|------------------|
| Mfg: Britt Food Equipment Inc.          | Model: Apollo II |
| Stock No. EKTF9588.2                    | Serial No. 951   |

Britt Food Equipment Inc. Apollo Peeler. Model: Apollo II Peeler. S/N: 951. Designed knife holder with blade eliminates product scoring, Break down in seconds for total wash down and better sanitation control. Baldor Industrial Motor, 3 Hp, 3,450 rpm, 208/230/1460 V, 8.2/ 7.8/3.9 Amps. Inlet: (1) 2-1/2 in. dia. port. Outlets: (1) 21 in. diameter x 40 in. Long discharge. Overall dim: 63 in. L x 25 in. W x 53 in. H.