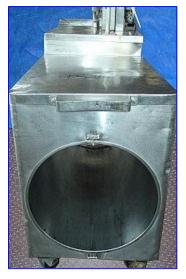

Britt Food Equipment Inc. Apollo Peeler. Model: Apollo II Peeler. S/N: 951. Designed knife holder with blade eliminates product scoring, Break down in seconds for total wash down and better sanitation control. Baldor Industrial Motor, 3 Hp, 3,450 rpm, 208/230/1460 V, 8.2/ 7.8/3.9 Amps. Inlet: (1) 2-1/2 in. dia. port. Outlets: (1) 21 in. diameter x 40 in. Long discharge. Overall dim: 63 in. L x 25 in. W x 53 in. H.