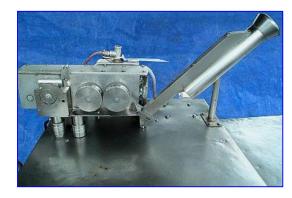

Britt Food Equipment Inc. Apollo Peeler. Model: Apollo II Peeler. S/N: 951. Designed knife holder with blade eliminates product scoring, Break down in seconds for total wash down and better sanitation control. Baldor Industrial Motor, 3 Hp, 3,450 rpm, 208/230/1460 V, 8.2/ 7.8/3.9 Amps. Inlet: (1) 2-1/2 in. dia. port. Outlets: (1) 21 in. diameter x 40 in. Long discharge. Overall dim: 63 in. L x 25 in. W x 53 in. H.