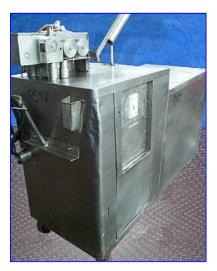

| Britt Food Equipment Inc. Apollo Peeler |                  |
|-----------------------------------------|------------------|
| Mfg: Britt Food Equipment Inc.          | Model: Apollo II |
| Stock No. EKTF9588.2                    | Serial No. 951   |

Britt Food Equipment Inc. Apollo Peeler. Model: Apollo II Peeler. S/N: 951. Designed knife holder with blade eliminates product scoring, Break down in seconds for total wash down and better sanitation control. Baldor Industrial Motor, 3 Hp, 3,450 rpm, 208/230/1460 V, 8.2/ 7.8/3.9 Amps. Inlet: (1) 2-1/2 in. dia. port. Outlets: (1) 21 in. diameter x 40 in. Long discharge. Overall dim: 63 in. L x 25 in. W x 53 in. H.