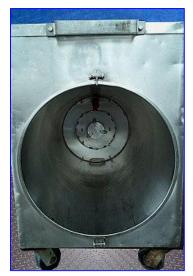

Britt Food Equipment Inc. Apollo Peeler. Model: Apollo II Peeler. S/N: 951. Designed knife holder with blade eliminates product scoring, Break down in seconds for total wash down and better sanitation control. Baldor Industrial Motor, 3 Hp, 3,450 rpm, 208/230/1460 V, 8.2/ 7.8/3.9 Amps. Inlet: (1) 2-1/2 in. dia. port. Outlets: (1) 21 in. diameter x 40 in. Long discharge. Overall dim: 63 in. L x 25 in. W x 53 in. H.