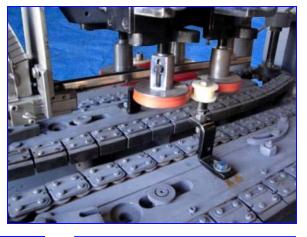

| Resina Screw Capper |                    |
|---------------------|--------------------|
| Mfg:                | Model: U-30-973    |
| Stock No. EMFP002.  | Serial No. 73-4895 |

Resina Screw Capper. Carbon Steel Frame. Model U-30-973. S/N 73-4895. Capper it is set for a 28 mm cap and can adjust in hight for a 6.6 in. bottle to 12 in. bottle. Right now the machine is set for 28mm cap on an 11.5 in. bottle, (red eye bottle). Control box with on/off switch and an emergency stop button. The machine has adjustable speed with 1 hp motor and gear reducer. The conveyor has a stainless steel chain 3-1/4 in. width that feed into a gripper chain that holds the bottle in place while is being capped. The cap is deposited to a stainless steel cap hopper that then is fed to the bottle shoot that guides the cap all the way to the bottle. Dimensions of the machine: 129 in. L x 39 in. W x 94 in. H. EXR.