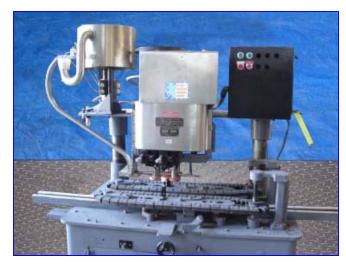

| Resina Screw Capper |                    |
|---------------------|--------------------|
| Mfg:                | Model: U-30-973    |
| Stock No. EMFP002.  | Serial No. 73-4895 |

Resina Screw Capper. Carbon Steel Frame. Model U-30-973. S/N 73-4895. Capper it is set for a 28 mm cap and can adjust in hight for a 6.6 in. bottle to 12 in. bottle. Right now the machine is set for 28mm cap on an 11.5 in. bottle, (red eye bottle). Control box with on/off switch and an emergency stop button. The machine has adjustable speed with 1 hp motor and gear reducer. The conveyor has a stainless steel chain 3-1/4 in. width that feed into a gripper chain that holds the bottle in place while is being capped. The cap is deposited to a stainless steel cap hopper that then is fed to the bottle shoot that guides the cap all the way to the bottle. Dimensions of the machine: 129 in. L x 39 in. W x 94 in. H. EXR.