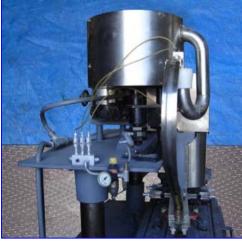

| Resina Screw Capper |                    |
|---------------------|--------------------|
| Mfg:                | Model: U-30-973    |
| Stock No. EMFP002.  | Serial No. 73-4895 |

Resina Screw Capper. Carbon Steel Frame. Model U-30-973. S/N 73-4895. Capper it is set for a 28 mm cap and can adjust in hight for a 6.6 in. bottle to 12 in. bottle. Right now the machine is set for 28mm cap on an 11.5 in. bottle, (red eye bottle). Control box with on/off switch and an emergency stop button. The machine has adjustable speed with 1 hp motor and gear reducer. The conveyor has a stainless steel chain 3-1/4 in. width that feed into a gripper chain that holds the bottle in place while is being capped. The cap is deposited to a stainless steel cap hopper that then is fed to the bottle shoot that guides the cap all the way to the bottle. Dimensions of the machine: 129 in. L x 39 in. W x 94 in. H. EXR.