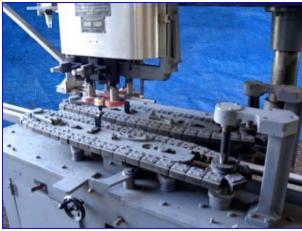

| Resina Screw Capper |                    |
|---------------------|--------------------|
| Mfg:                | Model: U-30-973    |
| Stock No. EMFP002.  | Serial No. 73-4895 |

Resina Screw Capper. Carbon Steel Frame. Model U-30-973. S/N 73-4895. Capper it is set for a 28 mm cap and can adjust in hight for a 6.6 in. bottle to 12 in. bottle. Right now the machine is set for 28mm cap on an 11.5 in. bottle, (red eye bottle). Control box with on/off switch and an emergency stop button. The machine has adjustable speed with 1 hp motor and gear reducer. The conveyor has a stainless steel chain 3-1/4 in. width that feed into a gripper chain that holds the bottle in place while is being capped. The cap is deposited to a stainless steel cap hopper that then is fed to the bottle shoot that guides the cap all the way to the bottle. Dimensions of the machine: 129 in. L x 39 in. W x 94 in. H. EXR.