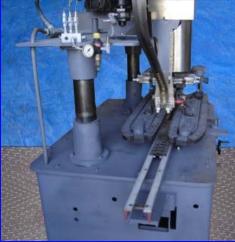

| Resina Screw Capper |                    |
|---------------------|--------------------|
| Mfg:                | Model: U-30-973    |
| Stock No. EMFP002.  | Serial No. 73-4895 |

Resina Screw Capper. Carbon Steel Frame. Model U-30-973. S/N 73-4895. Capper it is set for a 28 mm cap and can adjust in hight for a 6.6 in. bottle to 12 in. bottle. Right now the machine is set for 28mm cap on an 11.5 in. bottle, (red eye bottle). Control box with on/off switch and an emergency stop button. The machine has adjustable speed with 1 hp motor and gear reducer. The conveyor has a stainless steel chain 3-1/4 in. width that feed into a gripper chain that holds the bottle in place while is being capped. The cap is deposited to a stainless steel cap hopper that then is fed to the bottle shoot that guides the cap all the way to the bottle. Dimensions of the machine: 129 in. L x 39 in. W x 94 in. H. EXR.