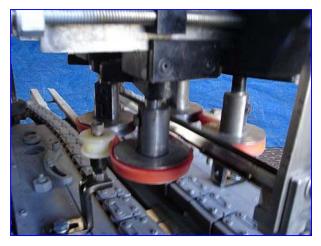

| Resina Screw Capper |                    |
|---------------------|--------------------|
| Mfg:                | Model: U-30-973    |
| Stock No. EMFP002.  | Serial No. 73-4895 |

Resina Screw Capper. Carbon Steel Frame. Model U-30-973. S/N 73-4895. Capper it is set for a 28 mm cap and can adjust in hight for a 6.6 in. bottle to 12 in. bottle. Right now the machine is set for 28mm cap on an 11.5 in. bottle, (red eye bottle). Control box with on/off switch and an emergency stop button. The machine has adjustable speed with 1 hp motor and gear reducer. The conveyor has a stainless steel chain 3-1/4 in. width that feed into a gripper chain that holds the bottle in place while is being capped. The cap is deposited to a stainless steel cap hopper that then is fed to the bottle shoot that guides the cap all the way to the bottle. Dimensions of the machine: 129 in. L x 39 in. W x 94 in. H. EXR.