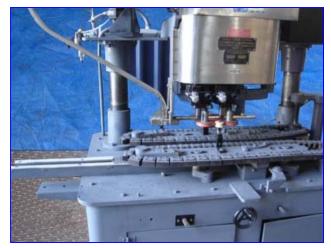

| Resina Screw Capper |                    |
|---------------------|--------------------|
| Mfg:                | Model: U-30-973    |
| Stock No. EMFP002.  | Serial No. 73-4895 |

Resina Screw Capper. Carbon Steel Frame. Model U-30-973. S/N 73-4895. Capper it is set for a 28 mm cap and can adjust in hight for a 6.6 in. bottle to 12 in. bottle. Right now the machine is set for 28mm cap on an 11.5 in. bottle, (red eye bottle). Control box with on/off switch and an emergency stop button. The machine has adjustable speed with 1 hp motor and gear reducer. The conveyor has a stainless steel chain 3-1/4 in. width that feed into a gripper chain that holds the bottle in place while is being capped. The cap is deposited to a stainless steel cap hopper that then is fed to the bottle shoot that guides the cap all the way to the bottle. Dimensions of the machine: 129 in. L x 39 in. W x 94 in. H. EXR.