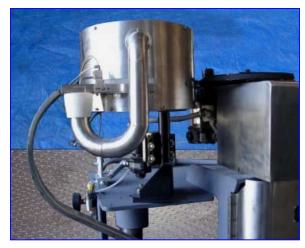

| Resina Screw Capper |                    |
|---------------------|--------------------|
| Mfg:                | Model: U-30-973    |
| Stock No. EMFP002.  | Serial No. 73-4895 |

Resina Screw Capper. Carbon Steel Frame. Model U-30-973. S/N 73-4895. Capper it is set for a 28 mm cap and can adjust in hight for a 6.6 in. bottle to 12 in. bottle. Right now the machine is set for 28mm cap on an 11.5 in. bottle, (red eye bottle). Control box with on/off switch and an emergency stop button. The machine has adjustable speed with 1 hp motor and gear reducer. The conveyor has a stainless steel chain 3-1/4 in. width that feed into a gripper chain that holds the bottle in place while is being capped. The cap is deposited to a stainless steel cap hopper that then is fed to the bottle shoot that guides the cap all the way to the bottle. Dimensions of the machine: 129 in. L x 39 in. W x 94 in. H. EXR.