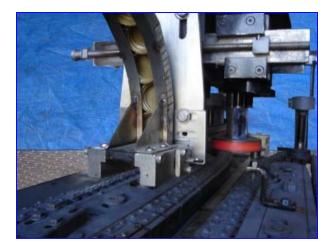

| Resina Screw Capper |                    |
|---------------------|--------------------|
| Mfg:                | Model: U-30-973    |
| Stock No. EMFP002.  | Serial No. 73-4895 |

Resina Screw Capper. Carbon Steel Frame. Model U-30-973. S/N 73-4895. Capper it is set for a 28 mm cap and can adjust in hight for a 6.6 in. bottle to 12 in. bottle. Right now the machine is set for 28mm cap on an 11.5 in. bottle, (red eye bottle). Control box with on/off switch and an emergency stop button. The machine has adjustable speed with 1 hp motor and gear reducer. The conveyor has a stainless steel chain 3-1/4 in. width that feed into a gripper chain that holds the bottle in place while is being capped. The cap is deposited to a stainless steel cap hopper that then is fed to the bottle shoot that guides the cap all the way to the bottle. Dimensions of the machine: 129 in. L x 39 in. W x 94 in. H. EXR.