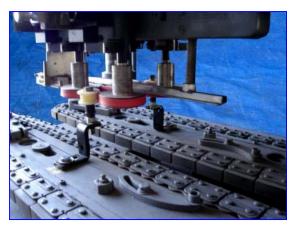

| Resina Screw Capper |                    |
|---------------------|--------------------|
| Mfg:                | Model: U-30-973    |
| Stock No. EMFP002.  | Serial No. 73-4895 |

Resina Screw Capper. Carbon Steel Frame. Model U-30-973. S/N 73-4895. Capper it is set for a 28 mm cap and can adjust in hight for a 6.6 in. bottle to 12 in. bottle. Right now the machine is set for 28mm cap on an 11.5 in. bottle, (red eye bottle). Control box with on/off switch and an emergency stop button. The machine has adjustable speed with 1 hp motor and gear reducer. The conveyor has a stainless steel chain 3-1/4 in. width that feed into a gripper chain that holds the bottle in place while is being capped. The cap is deposited to a stainless steel cap hopper that then is fed to the bottle shoot that guides the cap all the way to the bottle. Dimensions of the machine: 129 in. L x 39 in. W x 94 in. H. EXR.