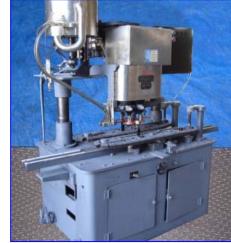

| Resina Screw Capper |                    |
|---------------------|--------------------|
| Mfg:                | Model: U-30-973    |
| Stock No. EMFP002.  | Serial No. 73-4895 |

Resina Screw Capper. Carbon Steel Frame. Model U-30-973. S/N 73-4895. Capper it is set for a 28 mm cap and can adjust in hight for a 6.6 in. bottle to 12 in. bottle. Right now the machine is set for 28mm cap on an 11.5 in. bottle, (red eye bottle). Control box with on/off switch and an emergency stop button. The machine has adjustable speed with 1 hp motor and gear reducer. The conveyor has a stainless steel chain 3-1/4 in. width that feed into a gripper chain that holds the bottle in place while is being capped. The cap is deposited to a stainless steel cap hopper that then is fed to the bottle shoot that guides the cap all the way to the bottle. Dimensions of the machine: 129 in. L x 39 in. W x 94 in. H. EXR.