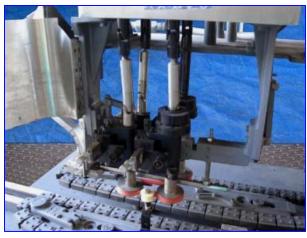

| Resina Screw Capper |                    |
|---------------------|--------------------|
| Mfg:                | Model: U-30-973    |
| Stock No. EMFP002.  | Serial No. 73-4895 |

Resina Screw Capper. Carbon Steel Frame. Model U-30-973. S/N 73-4895. Capper it is set for a 28 mm cap and can adjust in hight for a 6.6 in. bottle to 12 in. bottle. Right now the machine is set for 28mm cap on an 11.5 in. bottle, (red eye bottle). Control box with on/off switch and an emergency stop button. The machine has adjustable speed with 1 hp motor and gear reducer. The conveyor has a stainless steel chain 3-1/4 in. width that feed into a gripper chain that holds the bottle in place while is being capped. The cap is deposited to a stainless steel cap hopper that then is fed to the bottle shoot that guides the cap all the way to the bottle. Dimensions of the machine: 129 in. L x 39 in. W x 94 in. H. EXR.