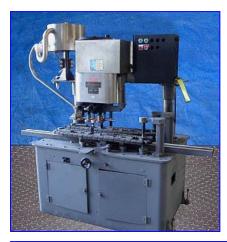

| Resina Screw Capper |                    |
|---------------------|--------------------|
| Mfg:                | Model: U-30-973    |
| Stock No. EMFP002.  | Serial No. 73-4895 |

Resina Screw Capper. Carbon Steel Frame. Model U-30-973. S/N 73-4895. Capper it is set for a 28 mm cap and can adjust in hight for a 6.6 in. bottle to 12 in. bottle. Right now the machine is set for 28mm cap on an 11.5 in. bottle, (red eye bottle). Control box with on/off switch and an emergency stop button. The machine has adjustable speed with 1 hp motor and gear reducer. The conveyor has a stainless steel chain 3-1/4 in. width that feed into a gripper chain that holds the bottle in place while is being capped. The cap is deposited to a stainless steel cap hopper that then is fed to the bottle shoot that guides the cap all the way to the bottle. Dimensions of the machine: 129 in. L x 39 in. W x 94 in. H. EXR.