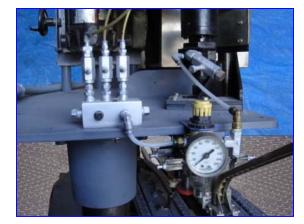

| Resina Screw Capper |                    |
|---------------------|--------------------|
| Mfg:                | Model: U-30-973    |
| Stock No. EMFP002.  | Serial No. 73-4895 |

Resina Screw Capper. Carbon Steel Frame. Model U-30-973. S/N 73-4895. Capper it is set for a 28 mm cap and can adjust in hight for a 6.6 in. bottle to 12 in. bottle. Right now the machine is set for 28mm cap on an 11.5 in. bottle, (red eye bottle). Control box with on/off switch and an emergency stop button. The machine has adjustable speed with 1 hp motor and gear reducer. The conveyor has a stainless steel chain 3-1/4 in. width that feed into a gripper chain that holds the bottle in place while is being capped. The cap is deposited to a stainless steel cap hopper that then is fed to the bottle shoot that guides the cap all the way to the bottle. Dimensions of the machine: 129 in. L x 39 in. W x 94 in. H. EXR.